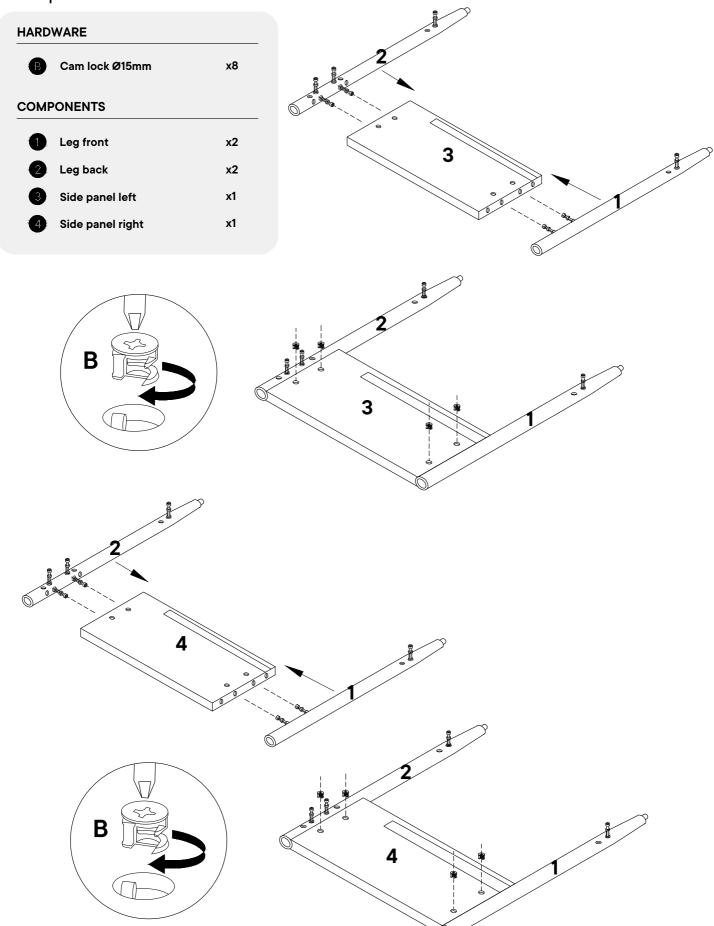

#### COMPONENTS

| 0  | Leg front                 | x2        |
|----|---------------------------|-----------|
| 2  | Leg back                  | <b>x2</b> |
| 3  | Side panel left           | <b>x1</b> |
| 4  | Side panel right          | х1        |
| 5  | Back panel                | <b>x1</b> |
| 6  | Bottom panel              | <b>x1</b> |
| 7  | Front frame               | <b>x1</b> |
| 8  | Drawer side panel left    | <b>x1</b> |
| 9  | Drawer side panel right   | <b>x1</b> |
| 10 | Drawer back panel left    | <b>x1</b> |
| 0  | Drawer back panel right   | х1        |
| 12 | Drawer middle panel left  | х1        |
| 13 | Drawer middle panel right | х1        |
| 14 | Drawer front              | <b>x1</b> |
|    |                           |           |

#### Provided hardware:

| Α |       | Wood dowel Ø8 x 40mm           | x28        |
|---|-------|--------------------------------|------------|
| В |       | Cam lock Ø15mm                 | x24        |
| С |       | Cam bolt M6 x 40mm             | x24        |
| D |       | Handle                         | <b>x2</b>  |
| E |       | Screw M4 x 37mm                | х4         |
| F |       | Screw M4 x 16mm                | x16        |
| G | 0 0 0 | Metal bracket                  | x <b>4</b> |
| н |       | Pan head screw<br>M4 x 16mm    | х6         |
| ı | -     | Drawer channel (pre assembled) | x2         |
| J |       | Leveler (pre assembled)        | х4         |
| k |       | Felt (pre assembled)           | x4         |