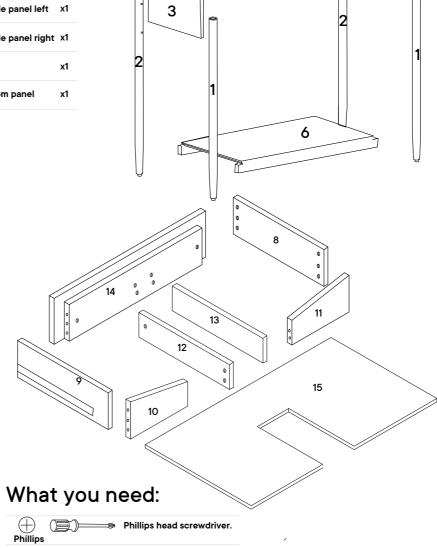

#### Furniture components:

| 1  | Leg front               | x2        |
|----|-------------------------|-----------|
| 2  | Leg back                | x2        |
| 3  | Side panel left         | x1        |
| 4  | Side panel right        | x1        |
| 5  | Back panel              | <b>x1</b> |
| 6  | Bottom panel            | <b>x1</b> |
| 7  | Front support           | <b>x1</b> |
| 8  | Drawer side panel right | <b>x1</b> |
| 9  | Drawer side panel left  | x1        |
| 10 | Drawer back panel left  | х1        |

| 11 | Drawer back panel right   | x1 |
|----|---------------------------|----|
| 12 | Drawer middle panel left  | x1 |
| 13 | Drawer middle panel right | x1 |
| 14 | Drawer front              | x1 |
| 15 | Drawer bottom panel       | x1 |