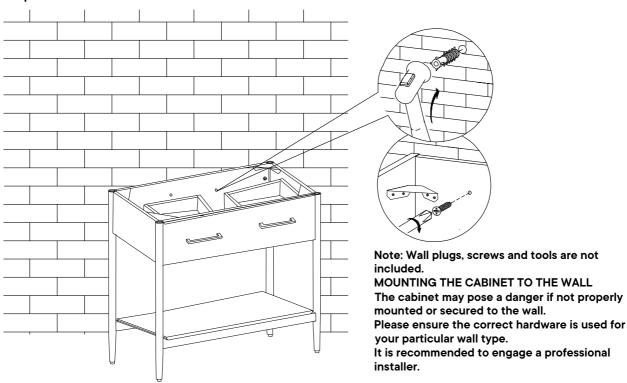

# Step 3

| B  | Cam lock Ø15 mm | х4        |
|----|-----------------|-----------|
| ЮМ | PONENTS         |           |
| 1  | Leg front       | x1        |
| 2  | Leg back        | <b>x1</b> |
| 3  | Side panel left | x1        |
| 6  | Back panel      | x1        |
| 6  | Bottom panel    | x1        |







# Step 4

| HARD | HARDWARE         |           |  |
|------|------------------|-----------|--|
| В    | Cam lock Ø15mm   | х3        |  |
| СОМЕ | COMPONENTS       |           |  |
| 0    | Leg front        | <b>x2</b> |  |
| 2    | Leg back         | x2        |  |
| 3    | Side panel left  | x1        |  |
| 4    | Side panel right | x1        |  |
| 5    | Back panel       | x1        |  |
| 6    | Bottom panel     | x1        |  |













**PAGE 8 OF 11** 

## Step 8



## Step 9

Apply a thin bead of silicone compound around the vanity base and set the vanity top carefully in place. Remove any excess silicone compound with a wet rag



# A quick note...

Your sink basin comes complete with a silver overflow ring. If you'd like to remove this overflow ring, you can do so by hand.



## Great job!

Vanity assembly is complete.



#### CARING FOR YOUR ITEM

Indoor use only.

Not contract grade.

Clean using a non-abrasive cloth and a mild cleaner.

Never use harsh chemicals, as they could damage the finish or integrity of the item.

CONNECT WITH US!







Tag us @modway\_furniture and #modway for a chance to be featured.