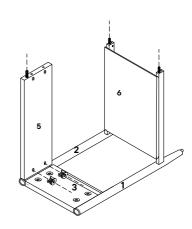

#### COMPONENTS

| 0  | Leg front                 | x2        |
|----|---------------------------|-----------|
| 2  | Leg back                  | <b>x2</b> |
| 3  | Side panel left           | <b>x1</b> |
| 4  | Side panel right          | х1        |
| 5  | Back panel                | <b>x1</b> |
| 6  | Bottom panel              | <b>x1</b> |
| 7  | Front frame               | <b>x1</b> |
| 8  | Drawer side panel left    | <b>x1</b> |
| 9  | Drawer side panel right   | <b>x1</b> |
| 10 | Drawer back panel left    | <b>x1</b> |
| 0  | Drawer back panel right   | х1        |
| 12 | Drawer middle panel left  | х1        |
| 13 | Drawer middle panel right | х1        |
| 14 | Drawer front              | <b>x1</b> |
|    |                           |           |

#### Provided hardware:

| Α |       | Wood dowel Ø8 x 40mm           | x28        |
|---|-------|--------------------------------|------------|
| В |       | Cam lock Ø15mm                 | x24        |
| С |       | Cam bolt M6 x 40mm             | x24        |
| D |       | Handle                         | <b>x2</b>  |
| E |       | Screw M4 x 37mm                | х4         |
| F |       | Screw M4 x 16mm                | x16        |
| G | 0 0 0 | Metal bracket                  | x <b>4</b> |
| н |       | Pan head screw<br>M4 x 16mm    | х6         |
| ı | -     | Drawer channel (pre assembled) | x2         |
| J |       | Leveler (pre assembled)        | х4         |
| k |       | Felt (pre assembled)           | x4         |