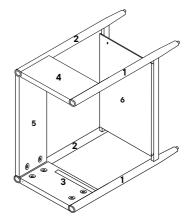

# Step 4

| HARD | HARDWARE         |           |  |
|------|------------------|-----------|--|
| В    | Cam lock Ø15mm   | х3        |  |
| СОМЕ | COMPONENTS       |           |  |
| 0    | Leg front        | <b>x2</b> |  |
| 2    | Leg back         | x2        |  |
| 3    | Side panel left  | x1        |  |
| 4    | Side panel right | x1        |  |
| 5    | Back panel       | x1        |  |
| 6    | Bottom panel     | x1        |  |