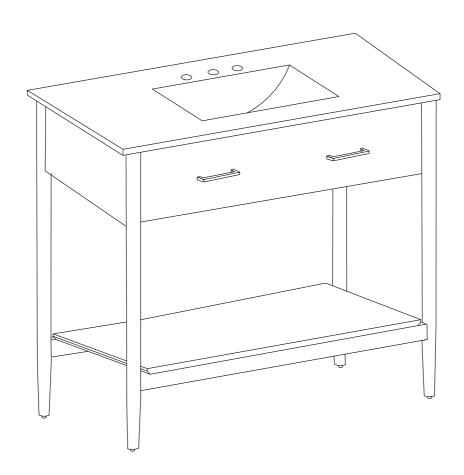

### **ASSEMBLY INSTRUCTIONS**

EEI-6354

V1.02.02.23



609.256.9000 · cs@modway.com www.modway.com



### Let's get started!

### \*modway



Read through all of the instructions befor starting



Approx. 60 minutes assembly time



2 people recommended for assembly



Care instructions are listed in the last step of this manual



Make sure you have all parts and components before discarding any packing materials **Only use hand tools to assemble this item.** Do not use power tools. Do not tighten bolts or screw completely until all hardware is lined up and inserted into the holes.

Do not over-tighten screw and bolts to avoid stripping the hardware or cracking the item.

For vanity and plumbing installation, we suggest hiring a professional contractor and plumber.

Assemble your item on a flat carpeted area, with plenty of space to work. t