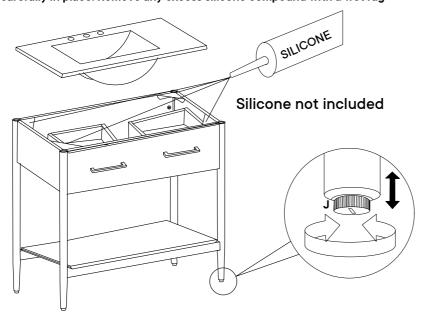

## Step 9

Apply a thin bead of silicone compound around the vanity base and set the vanity top carefully in place. Remove any excess silicone compound with a wet rag

# A quick note...

Your sink basin comes complete with a silver overflow ring. If you'd like to remove this overflow ring, you can do so by hand.