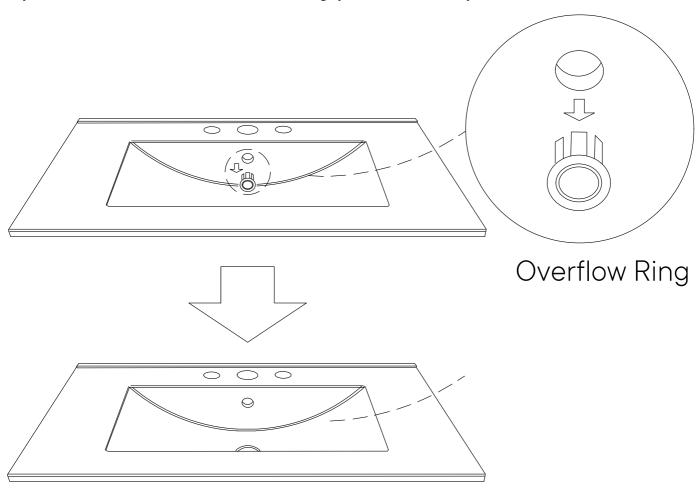

# A quick note...

Your sink basin comes complete with a silver overflow ring. If you'd like to remove this overflow ring, you can do so by hand.