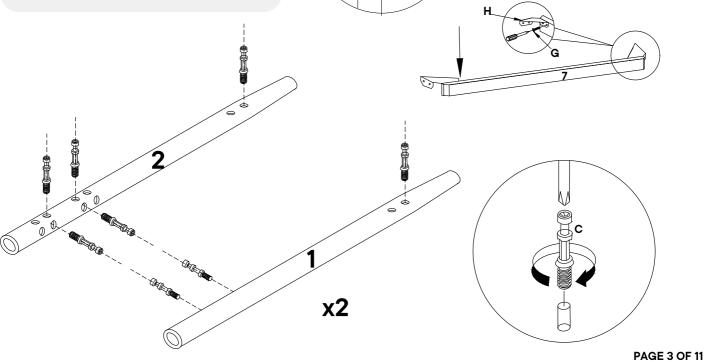

#### HARDWARE

| A | Wood dowel Ø8 x 40mm | x28       |
|---|----------------------|-----------|
| • | Cam bolt M6 x 40mm   | x24       |
| • | Screw M4 x 16mm      | <b>x4</b> |
| G | Metal bracket        | <b>x2</b> |

#### COMPONENTS

| 0  | Leg front                 | x2        |
|----|---------------------------|-----------|
| 2  | Leg back                  | <b>x2</b> |
| 3  | Side panel left           | <b>x1</b> |
| 4  | Side panel right          | х1        |
| 5  | Back panel                | <b>x1</b> |
| 6  | Bottom panel              | <b>x1</b> |
| 7  | Front frame               | <b>x1</b> |
| 8  | Drawer side panel left    | <b>x1</b> |
| 9  | Drawer side panel right   | <b>x1</b> |
| 10 | Drawer back panel left    | <b>x1</b> |
| 0  | Drawer back panel right   | х1        |
| 12 | Drawer middle panel left  | х1        |
| 13 | Drawer middle panel right | х1        |
| 14 | Drawer front              | <b>x1</b> |
|    |                           |           |