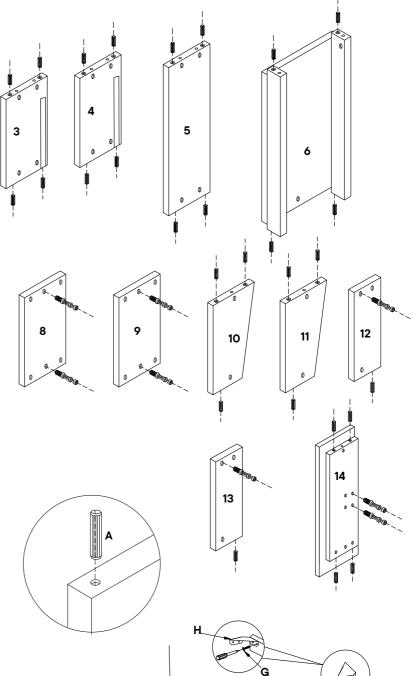

#### COMPONENTS

| 0  | Leg front                 | x2        |
|----|---------------------------|-----------|
| 2  | Leg back                  | <b>x2</b> |
| 3  | Side panel left           | <b>x1</b> |
| 4  | Side panel right          | х1        |
| 5  | Back panel                | <b>x1</b> |
| 6  | Bottom panel              | <b>x1</b> |
| 7  | Front frame               | <b>x1</b> |
| 8  | Drawer side panel left    | <b>x1</b> |
| 9  | Drawer side panel right   | <b>x1</b> |
| 10 | Drawer back panel left    | <b>x1</b> |
| 0  | Drawer back panel right   | х1        |
| 12 | Drawer middle panel left  | х1        |
| 13 | Drawer middle panel right | х1        |
| 14 | Drawer front              | <b>x1</b> |
|    |                           |           |