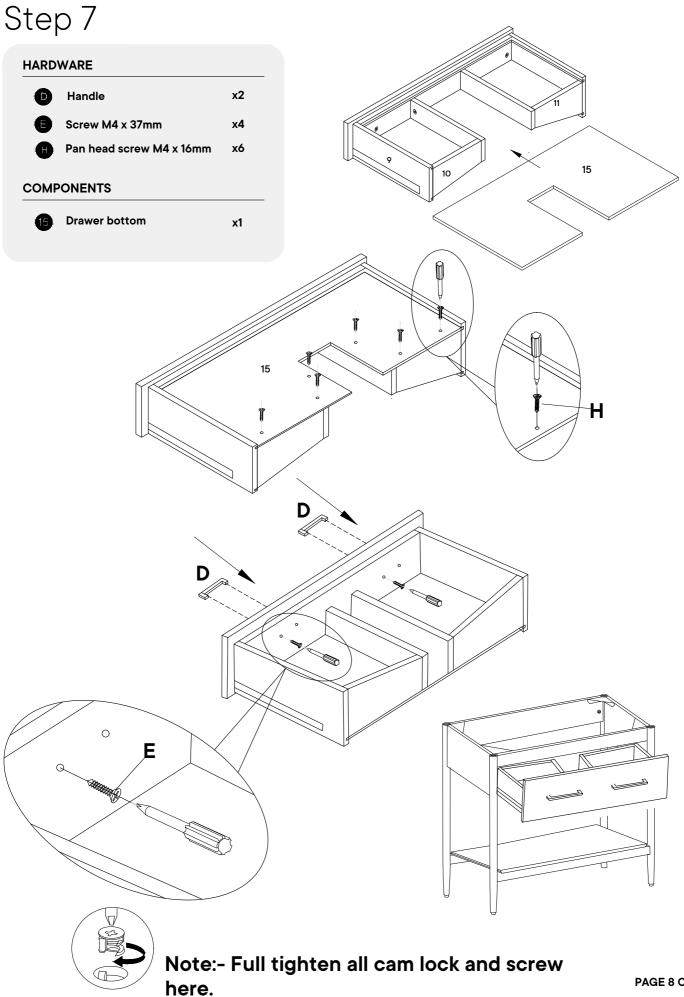

#### Provided hardware:

| Α |       | Wood dowel Ø8 x 40mm           | x28        |
|---|-------|--------------------------------|------------|
| В |       | Cam lock Ø15mm                 | x24        |
| С |       | Cam bolt M6 x 40mm             | x24        |
| D |       | Handle                         | <b>x2</b>  |
| E |       | Screw M4 x 37mm                | х4         |
| F |       | Screw M4 x 16mm                | x16        |
| G | 0 0 0 | Metal bracket                  | x <b>4</b> |
| н |       | Pan head screw<br>M4 x 16mm    | х6         |
| ı | -     | Drawer channel (pre assembled) | x2         |
| J |       | Leveler (pre assembled)        | х4         |
| k |       | Felt (pre assembled)           | x4         |