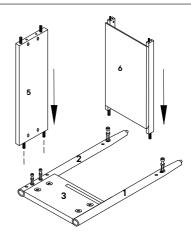

#### COMPONENTS

| 0  | Leg front                 | x2        |
|----|---------------------------|-----------|
| 2  | Leg back                  | <b>x2</b> |
| 3  | Side panel left           | <b>x1</b> |
| 4  | Side panel right          | х1        |
| 5  | Back panel                | <b>x1</b> |
| 6  | Bottom panel              | <b>x1</b> |
| 7  | Front frame               | <b>x1</b> |
| 8  | Drawer side panel left    | <b>x1</b> |
| 9  | Drawer side panel right   | <b>x1</b> |
| 10 | Drawer back panel left    | <b>x1</b> |
| 0  | Drawer back panel right   | х1        |
| 12 | Drawer middle panel left  | х1        |
| 13 | Drawer middle panel right | х1        |
| 14 | Drawer front              | <b>x1</b> |
|    |                           |           |

#### Provided hardware:

| Α |       | Wood dowel Ø8 x 40mm           | x28        |
|---|-------|--------------------------------|------------|
| В |       | Cam lock Ø15mm                 | x24        |
| С |       | Cam bolt M6 x 40mm             | x24        |
| D |       | Handle                         | <b>x2</b>  |
| E |       | Screw M4 x 37mm                | х4         |
| F |       | Screw M4 x 16mm                | x16        |
| G | 0 0 0 | Metal bracket                  | x <b>4</b> |
| н |       | Pan head screw<br>M4 x 16mm    | х6         |
| ı | -     | Drawer channel (pre assembled) | x2         |
| J |       | Leveler (pre assembled)        | х4         |
| k |       | Felt (pre assembled)           | x4         |