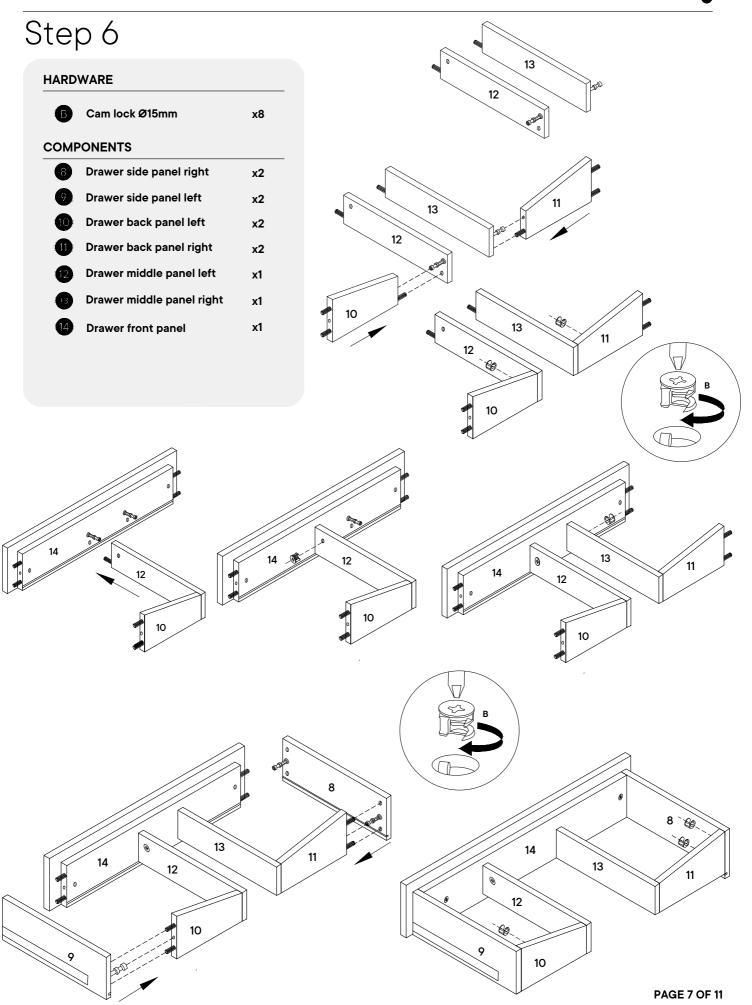

| 11 | Drawer back panel right   | x1 |
|----|---------------------------|----|
| 12 | Drawer middle panel left  | x1 |
| 13 | Drawer middle panel right | x1 |
| 14 | Drawer front              | x1 |
| 15 | Drawer bottom panel       | x1 |

#### Provided hardware:

| Α |       | Wood dowel Ø8 x 40mm           | x28        |
|---|-------|--------------------------------|------------|
| В |       | Cam lock Ø15mm                 | x24        |
| С |       | Cam bolt M6 x 40mm             | x24        |
| D |       | Handle                         | <b>x2</b>  |
| E |       | Screw M4 x 37mm                | х4         |
| F |       | Screw M4 x 16mm                | x16        |
| G | 0 0 0 | Metal bracket                  | x <b>4</b> |
| н |       | Pan head screw<br>M4 x 16mm    | х6         |
| ı | -     | Drawer channel (pre assembled) | x2         |
| J |       | Leveler (pre assembled)        | х4         |
| k |       | Felt (pre assembled)           | x4         |