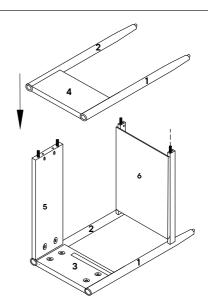

# Step 2

# Step 3

| B  | Cam lock Ø15 mm | х4        |
|----|-----------------|-----------|
| ЮМ | PONENTS         |           |
| 1  | Leg front       | x1        |
| 2  | Leg back        | <b>x1</b> |
| 3  | Side panel left | x1        |
| 6  | Back panel      | x1        |
| 6  | Bottom panel    | x1        |