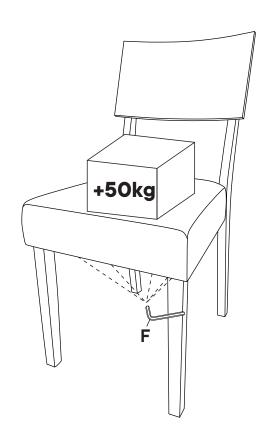

# Step 3

NOTE: To assist with leveling the chair, place a heavy object or have an adult sit on the Chair Seat (2) to pressure the chair for leveling and fully tighten all bolts with Allen Key (F) to secure all legs.