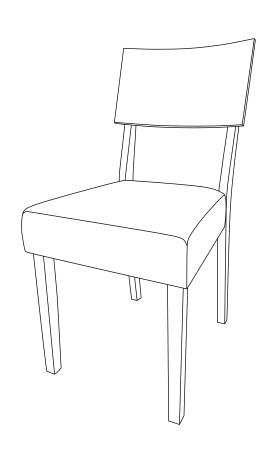

M4       | <b>x</b> 1 |
| ОМ       | PONENTS            |            |
| 2        | Chair Seat         | <b>x1</b>  |
| 3        | Front Leg          | x2         |





NOTE: Do not fully tighten the bolt

# Step 3



NOTE: To assist with leveling the chair, place a heavy object or have an adult sit on the Chair Seat (2) to pressure the chair for leveling and fully tighten all bolts with Allen Key (F) to secure all legs.



# Great job!

Your chair is complete and ready to enjoy.



#### CARING FOR YOUR ITEM

Indoor use only.

Not contract grade.

Spot clean using a non-abrasive cloth and a mild cleaner.

Never use harsh chemicals, as they could damage the finish or integrity of the item.

## CONNECT WITH US! O f







Tag us @modway\_furniture and #modway for a chance to be featured.