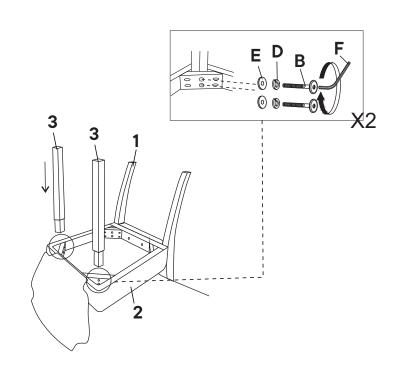

# Step 2

| IAR      | OWARE              |            |
|----------|--------------------|------------|
| В        | JCBC Screw M6x60mm | x4         |
| D        | Spring Washer M6   | x4         |
| <b>B</b> | Flat Washer M6     | x4         |
| •        | Allen Key M4       | <b>x</b> 1 |
| ОМ       | PONENTS            |            |
| 2        | Chair Seat         | <b>x1</b>  |
| 3        | Front Leg          | x2         |

NOTE: Do not fully tighten the bolt