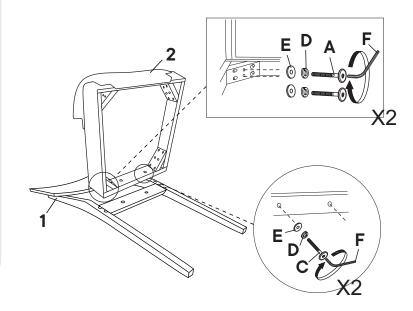

# Step 1

| HARD     | WARE               |            |
|----------|--------------------|------------|
| A        | JCBC Screw M6x90mm | x4         |
| 0        | JCBC Screw M6x45mm | x2         |
| D        | Spring Washer M6   | х6         |
| <b>B</b> | Flat Washer M6     | х6         |
| •        | Allen Key M4       | x1         |
| СОМ      | PONENTS            |            |
| 0        | Chair Back         | <b>x</b> 1 |
| 2        | Chair Seat         | x1         |
|          |                    |            |

**NOTE**: Do not fully tighten the bolt