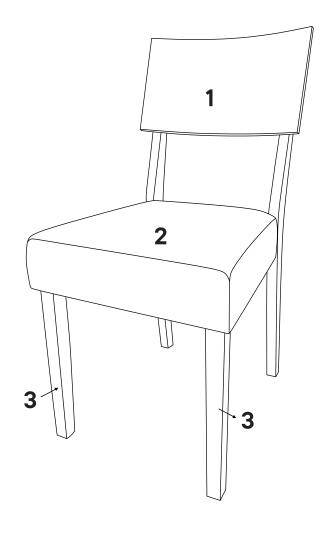

### Furniture components:

| 1 | Chair Back | x1 |
|---|------------|----|
| 2 | Chair Seat | x1 |
| 3 | Front Leg  | x2 |