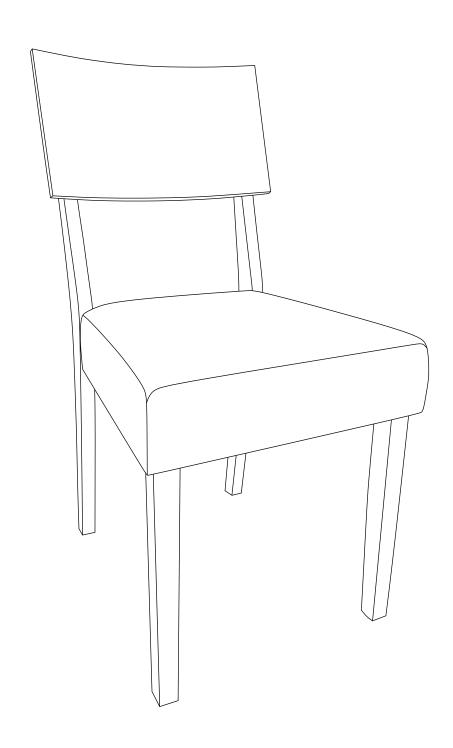

### Furniture components:

| 1 | Chair Back | x1 |
|---|------------|----|
| 2 | Chair Seat | x1 |
| 3 | Front Leg  | x2 |