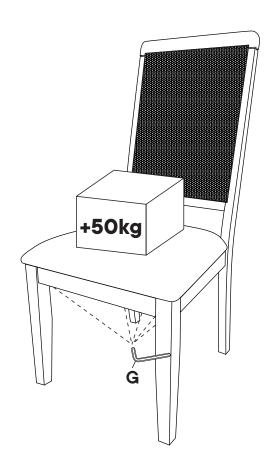

# Step 4

**NOTE:** To assist with leveling the chair, place a heavy object or have an adult sit on the Chair Seat (2) to pressure the chair for leveling and fully tighten all bolts with Allen Key (G) to secure all legs.