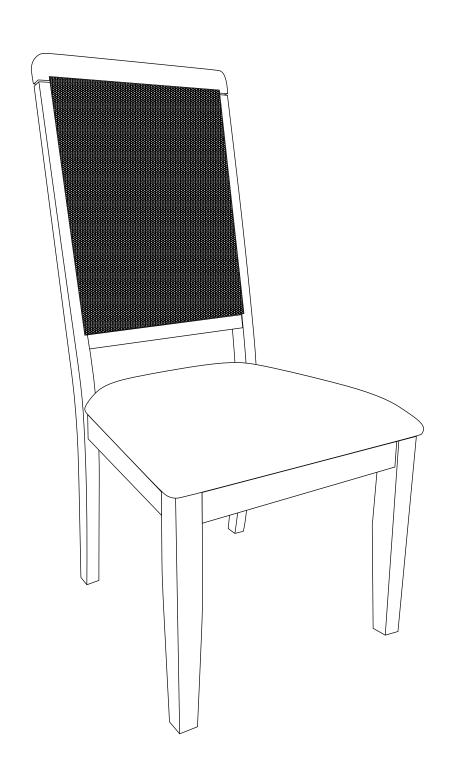

#### Furniture components:

| 1 | Chair Back   | x1 |
|---|--------------|----|
| 2 | Box Seat     | x1 |
| 3 | Front Leg    | x2 |
| 4 | Cushion Seat | x1 |