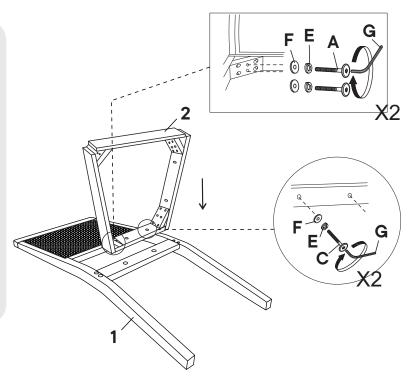

# Step 1

#### **HARDWARE** JCBC Screw M6x80mm х4 JCBC Screw M6x40mm **x2** Spring Washer M6 х6 Flat Washer M6 х6 Allen Key M4 **x1** COMPONENTS Chair Back **x1 Box Seat x1**

NOTE: Do not fully tighten the bolt