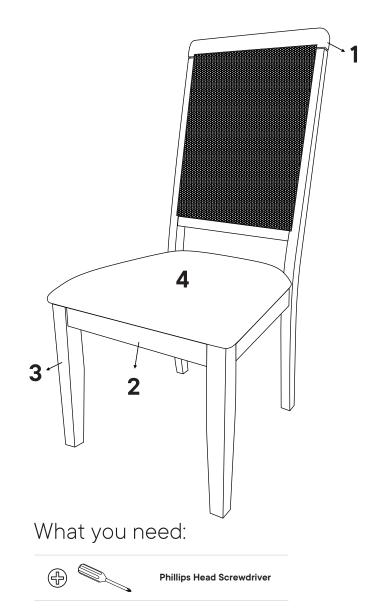

#### Furniture components:

| 1 | Chair Back   | x1 |
|---|--------------|----|
| 2 | Box Seat     | x1 |
| 3 | Front Leg    | x2 |
| 4 | Cushion Seat | x1 |

#### Provided hardware:

| Α | <b></b>   | JCBC Screw M6x80mm | x4  |
|---|-----------|--------------------|-----|
| В |           | JCBC Screw M6x60mm | x4  |
| С | <b></b> © | JCBC Screw M6x40mm | x2  |
| D | «uuuuu () | CSK Srew M4x32mm   | хб  |
| Е | 0         | Spring Washer M6   | x10 |
| F | 0         | Flat Washer M6     | x10 |
| G |           | Allen Key M4       | x1  |