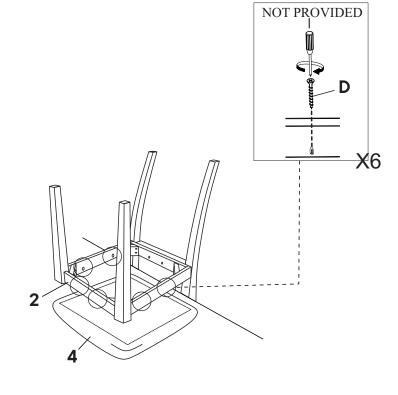

#### Furniture components:

| 1 | Chair Back   | x1 |
|---|--------------|----|
| 2 | Box Seat     | x1 |
| 3 | Front Leg    | x2 |
| 4 | Cushion Seat | x1 |

#### Provided hardware:

| Α | <b></b>   | JCBC Screw M6x80mm | x4  |
|---|-----------|--------------------|-----|
| В |           | JCBC Screw M6x60mm | x4  |
| С | <b></b> © | JCBC Screw M6x40mm | x2  |
| D | «uuuuu () | CSK Srew M4x32mm   | хб  |
| Е | 0         | Spring Washer M6   | x10 |
| F | 0         | Flat Washer M6     | x10 |
| G |           | Allen Key M4       | x1  |