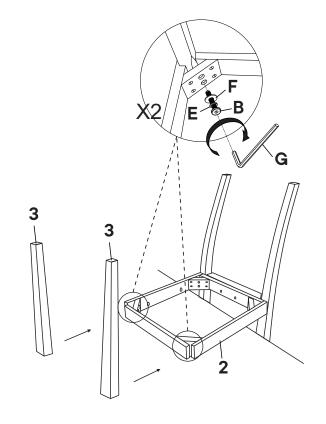

# Step 2

| HARI     | DWARE              |           |
|----------|--------------------|-----------|
| В        | JCBC Screw M6x60mm | <b>x4</b> |
| <b>3</b> | Spring Washer M6   | <b>x4</b> |
| •        | Flat Washer M6     | <b>x4</b> |
| G        | Allen Key M4       | <b>x1</b> |
| СОМ      | PONENTS            |           |
| 2        | Box Seat           | <b>x1</b> |
| 3        | Front Leg          | x2        |
|          |                    |           |

**NOTE**: Do not fully tighten the bolt