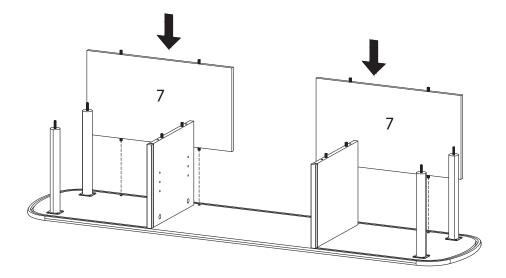

#### Furniture components:

| 1      | Top Board          | х1 |
|--------|--------------------|----|
| 2      | Bottom Board       | x1 |
| 3      | Center Board Left  | x1 |
| 4      | Center Board Right | x1 |
| 5      | Adjustable Shelf   | x1 |
| 6      | Door Sliding       | x2 |
| 7      | Back Board         | x2 |
| 8      | Pilar              | x4 |
| LB18C1 | Leg                | х4 |
| LC16A1 | Center Leg         | x2 |
|        |                    |    |