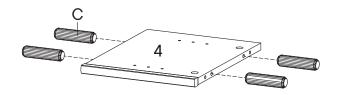

#### Furniture components:

| 1      | Top Board          | х1 |
|--------|--------------------|----|
| 2      | Bottom Board       | x1 |
| 3      | Center Board Left  | x1 |
| 4      | Center Board Right | x1 |
| 5      | Adjustable Shelf   | x1 |
| 6      | Door Sliding       | x2 |
| 7      | Back Board         | x2 |
| 8      | Pilar              | x4 |
| LB18C1 | Leg                | х4 |
| LC16A1 | Center Leg         | x2 |
|        |                    |    |

#### Provided hardware:

| РМЗ  |   | Mounting Plate | x4 |
|------|---|----------------|----|
| PM2  |   | Mounting Plate | x2 |
| ۱۸/۱ | o | ı naad:        |    |