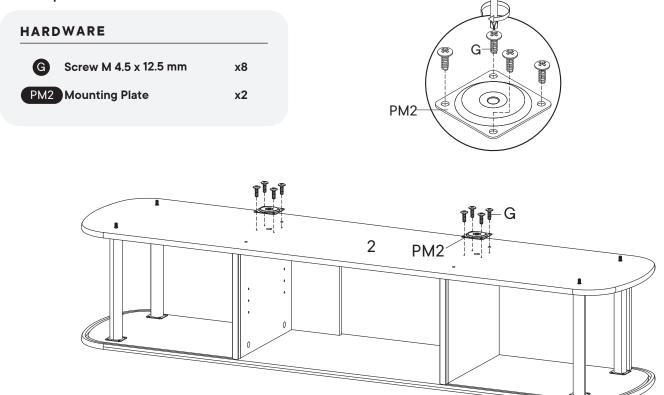

#### Provided hardware:

| РМЗ  |   | Mounting Plate | x4 |
|------|---|----------------|----|
| PM2  |   | Mounting Plate | x2 |
| ۱۸/۱ | o | ı naad:        |    |