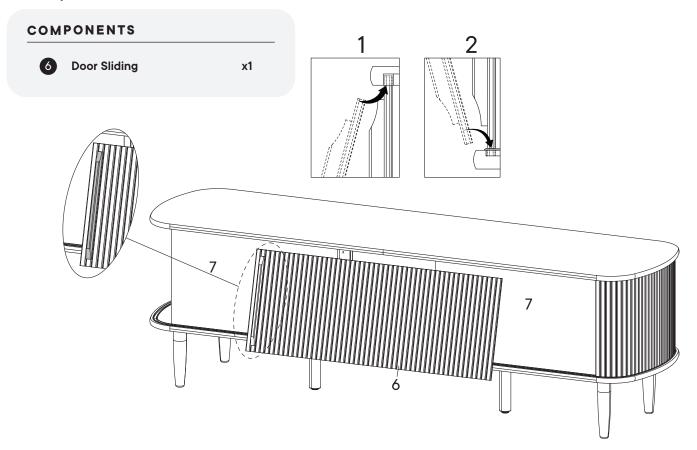

#### Furniture components:

| 1      | Top Board          | х1 |
|--------|--------------------|----|
| 2      | Bottom Board       | x1 |
| 3      | Center Board Left  | x1 |
| 4      | Center Board Right | x1 |
| 5      | Adjustable Shelf   | x1 |
| 6      | Door Sliding       | x2 |
| 7      | Back Board         | x2 |
| 8      | Pilar              | x4 |
| LB18C1 | Leg                | х4 |
| LC16A1 | Center Leg         | x2 |
|        |                    |    |