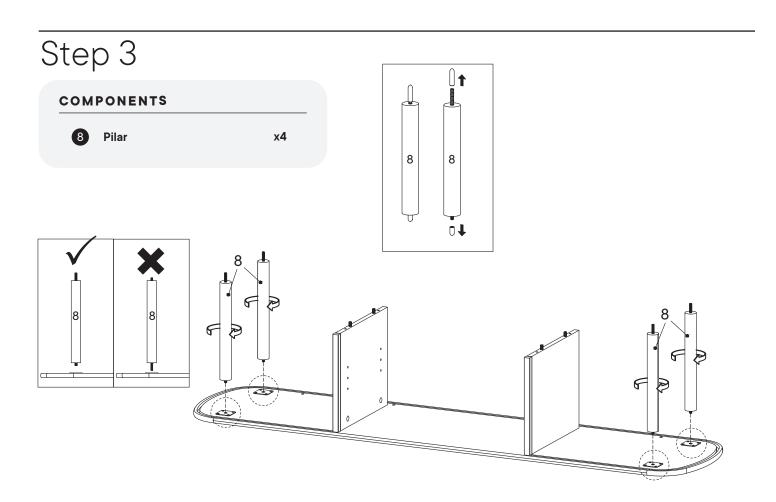

#### Furniture components:

| 1      | Top Board          | х1 |
|--------|--------------------|----|
| 2      | Bottom Board       | x1 |
| 3      | Center Board Left  | x1 |
| 4      | Center Board Right | x1 |
| 5      | Adjustable Shelf   | x1 |
| 6      | Door Sliding       | x2 |
| 7      | Back Board         | x2 |
| 8      | Pilar              | x4 |
| LB18C1 | Leg                | х4 |
| LC16A1 | Center Leg         | x2 |
|        |                    |    |