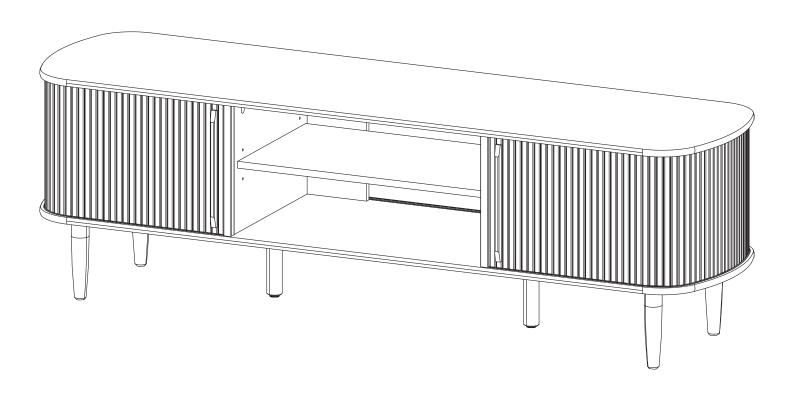

#### Furniture components:

| 1      | Top Board          | х1 |
|--------|--------------------|----|
| 2      | Bottom Board       | x1 |
| 3      | Center Board Left  | x1 |
| 4      | Center Board Right | x1 |
| 5      | Adjustable Shelf   | x1 |
| 6      | Door Sliding       | x2 |
| 7      | Back Board         | x2 |
| 8      | Pilar              | x4 |
| LB18C1 | Leg                | х4 |
| LC16A1 | Center Leg         | x2 |
|        |                    |    |