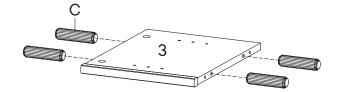

#### HARDWARE Cam Bolt Ø6 x 35 mm A х4 Wood Dowel Ø8 x 30 mm **x8** Screw M 4.5 x 12.5 mm x16 Wood Dowel Ø6 x 30 mm х8 PM3 Mounting Plate х4 COMPONENTS Top Board **x1 Center Board Left** x1 **Center Board Right x1 Back Board x2**