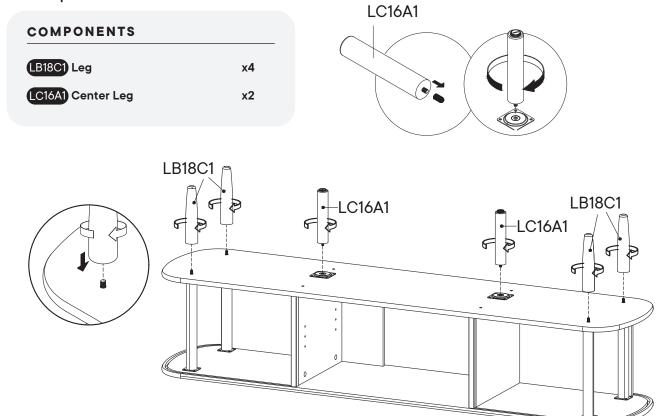

#### Furniture components:

| 1      | Top Board          | х1 |
|--------|--------------------|----|
| 2      | Bottom Board       | x1 |
| 3      | Center Board Left  | x1 |
| 4      | Center Board Right | x1 |
| 5      | Adjustable Shelf   | x1 |
| 6      | Door Sliding       | x2 |
| 7      | Back Board         | x2 |
| 8      | Pilar              | x4 |
| LB18C1 | Leg                | х4 |
| LC16A1 | Center Leg         | x2 |
|        |                    |    |

#### HARDWARE Cam Bolt Ø6 x 35 mm A х4 Wood Dowel Ø8 x 30 mm **x8** Screw M 4.5 x 12.5 mm x16 Wood Dowel Ø6 x 30 mm х8 PM3 Mounting Plate х4 COMPONENTS Top Board **x1 Center Board Left** x1 **Center Board Right x1 Back Board x2**