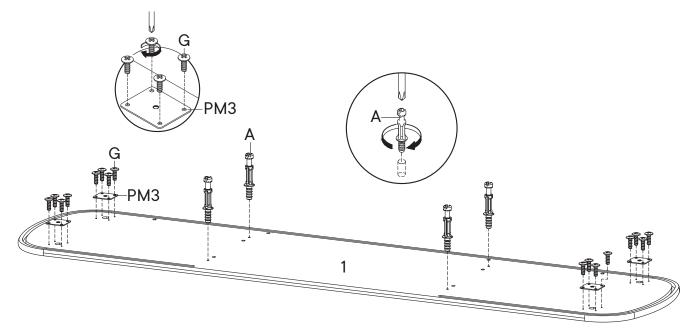

#### Furniture components:

| 1      | Top Board          | х1 |
|--------|--------------------|----|
| 2      | Bottom Board       | x1 |
| 3      | Center Board Left  | x1 |
| 4      | Center Board Right | x1 |
| 5      | Adjustable Shelf   | x1 |
| 6      | Door Sliding       | x2 |
| 7      | Back Board         | x2 |
| 8      | Pilar              | x4 |
| LB18C1 | Leg                | х4 |
| LC16A1 | Center Leg         | x2 |
|        |                    |    |

#### Provided hardware:

| РМЗ  |   | Mounting Plate | x4 |
|------|---|----------------|----|
| PM2  |   | Mounting Plate | x2 |
| ۱۸/۱ | o | ı naad:        |    |