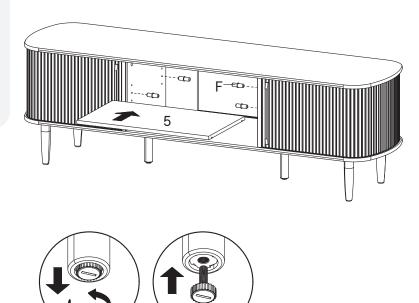

#### Furniture components:

| 1      | Top Board          | х1 |
|--------|--------------------|----|
| 2      | Bottom Board       | x1 |
| 3      | Center Board Left  | x1 |
| 4      | Center Board Right | x1 |
| 5      | Adjustable Shelf   | x1 |
| 6      | Door Sliding       | x2 |
| 7      | Back Board         | x2 |
| 8      | Pilar              | x4 |
| LB18C1 | Leg                | х4 |
| LC16A1 | Center Leg         | x2 |
|        |                    |    |

#### HARDWARE Cam Bolt Ø6 x 35 mm A х4 Wood Dowel Ø8 x 30 mm **x8** Screw M 4.5 x 12.5 mm x16 Wood Dowel Ø6 x 30 mm х8 PM3 Mounting Plate х4 COMPONENTS Top Board **x1 Center Board Left** x1 **Center Board Right x1 Back Board x2**

#### **HARDWARE Shelf Pin x4** COMPONENTS Adjustable Shelf x1