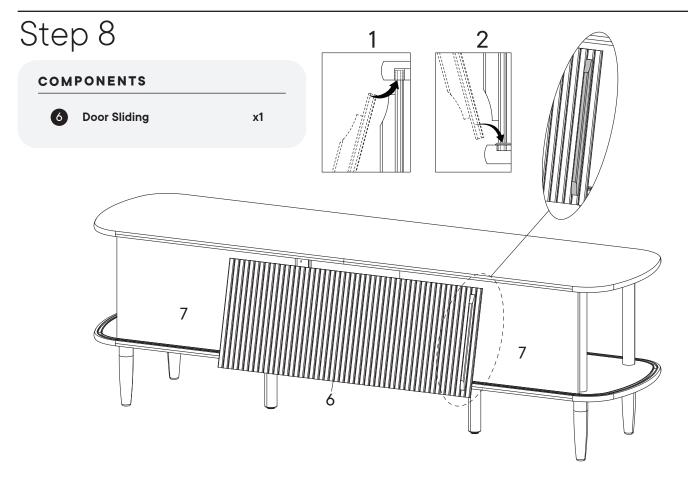

#### Furniture components:

| 1      | Top Board          | х1 |
|--------|--------------------|----|
| 2      | Bottom Board       | x1 |
| 3      | Center Board Left  | x1 |
| 4      | Center Board Right | x1 |
| 5      | Adjustable Shelf   | x1 |
| 6      | Door Sliding       | x2 |
| 7      | Back Board         | x2 |
| 8      | Pilar              | x4 |
| LB18C1 | Leg                | х4 |
| LC16A1 | Center Leg         | x2 |
|        |                    |    |