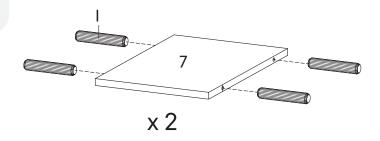

#### Furniture components:

| 1      | Top Board          | х1 |
|--------|--------------------|----|
| 2      | Bottom Board       | x1 |
| 3      | Center Board Left  | x1 |
| 4      | Center Board Right | x1 |
| 5      | Adjustable Shelf   | x1 |
| 6      | Door Sliding       | x2 |
| 7      | Back Board         | x2 |
| 8      | Pilar              | x4 |
| LB18C1 | Leg                | х4 |
| LC16A1 | Center Leg         | x2 |
|        |                    |    |

#### Provided hardware:

| РМЗ  |   | Mounting Plate | x4 |
|------|---|----------------|----|
| PM2  |   | Mounting Plate | x2 |
| ۱۸/۱ | o | ı naad:        |    |