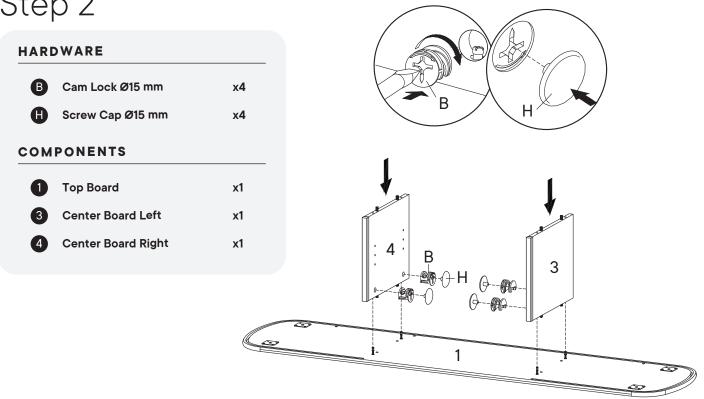

#### Furniture components:

| 1      | Top Board          | х1 |
|--------|--------------------|----|
| 2      | Bottom Board       | x1 |
| 3      | Center Board Left  | x1 |
| 4      | Center Board Right | x1 |
| 5      | Adjustable Shelf   | x1 |
| 6      | Door Sliding       | x2 |
| 7      | Back Board         | x2 |
| 8      | Pilar              | x4 |
| LB18C1 | Leg                | х4 |
| LC16A1 | Center Leg         | x2 |
|        |                    |    |

#### HARDWARE Cam Bolt Ø6 x 35 mm A х4 Wood Dowel Ø8 x 30 mm **x8** Screw M 4.5 x 12.5 mm x16 Wood Dowel Ø6 x 30 mm х8 PM3 Mounting Plate х4 COMPONENTS Top Board **x1 Center Board Left** x1 **Center Board Right x1 Back Board x2**