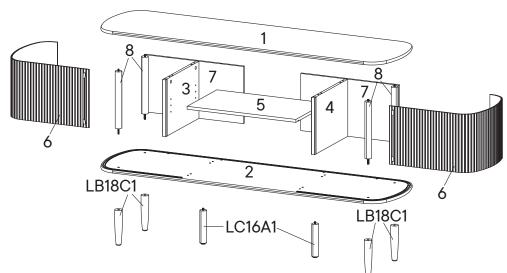

#### Furniture components:

| 1      | Top Board          | х1 |
|--------|--------------------|----|
| 2      | Bottom Board       | x1 |
| 3      | Center Board Left  | x1 |
| 4      | Center Board Right | x1 |
| 5      | Adjustable Shelf   | x1 |
| 6      | Door Sliding       | x2 |
| 7      | Back Board         | x2 |
| 8      | Pilar              | x4 |
| LB18C1 | Leg                | х4 |
| LC16A1 | Center Leg         | x2 |
|        |                    |    |

#### Provided hardware:

| РМЗ  |   | Mounting Plate | x4 |
|------|---|----------------|----|
| PM2  |   | Mounting Plate | x2 |
| ۱۸/۱ | o | ı naad:        |    |