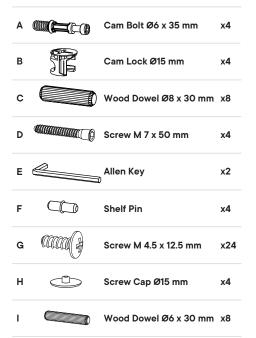

#### HARDWARE Cam Bolt Ø6 x 35 mm A х4 Wood Dowel Ø8 x 30 mm **x8** Screw M 4.5 x 12.5 mm x16 Wood Dowel Ø6 x 30 mm х8 PM3 Mounting Plate х4 COMPONENTS Top Board **x1 Center Board Left** x1 **Center Board Right x1 Back Board x2**

#### **HARDWARE Shelf Pin x4** COMPONENTS Adjustable Shelf x1