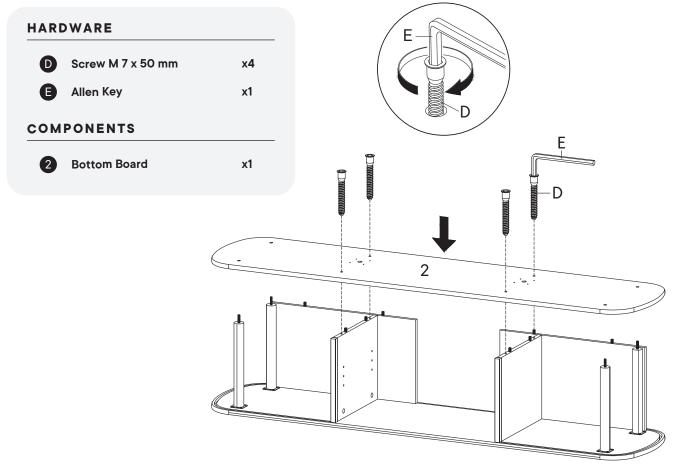

#### Furniture components:

| 1      | Top Board          | х1 |
|--------|--------------------|----|
| 2      | Bottom Board       | x1 |
| 3      | Center Board Left  | x1 |
| 4      | Center Board Right | x1 |
| 5      | Adjustable Shelf   | x1 |
| 6      | Door Sliding       | x2 |
| 7      | Back Board         | x2 |
| 8      | Pilar              | x4 |
| LB18C1 | Leg                | х4 |
| LC16A1 | Center Leg         | x2 |
|        |                    |    |

#### Provided hardware:

| РМЗ  |   | Mounting Plate | x4 |
|------|---|----------------|----|
| PM2  |   | Mounting Plate | x2 |
| ۱۸/۱ | o | ı naad:        |    |