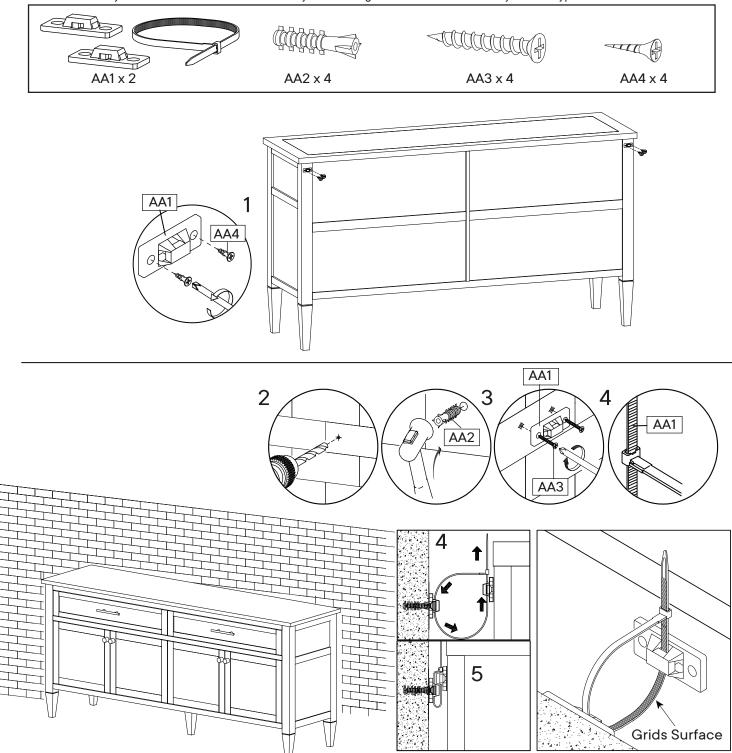

#### **TIPPING RESTRAINTS KIT INSTALLATION GUIDANCE**

Different wall materials require unique wall fasteners.

The wall plugs (AA2) and screws (AA3) are designed for fixing to concrete walls only.

Please consult your local hardware store to ensure you are using the correct hardware for your wall type.

#### **Installation Instructions :**

1. Attach bracket (AA1) securely to the back Leg of the furniture using screw (AA4) provided.

2. Please make a hole for wall plugs position on the wall and minimum 15 mm below bracket secured to the back of unit attach the wall plugs (AA2).

3. Locate the other bracket (AA1) on the wall over wall plugs (AA2). Place furniture into position so both brackets (AA1) are vertically in the line.

4. Lace the end of the restraints strap through the larger hole in each bracket. Ensure the restraints strap with grids surface facing the inner loops. Bring both ends together and slide the flat end through the locking end and draw it through until all slack is removed.5. Make sure that the strap is securely laced & locked.