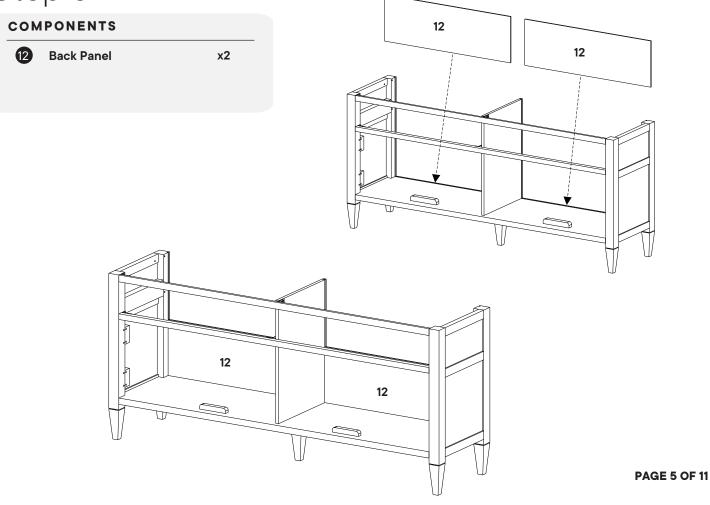

Keep all components and packaging out of reach of children or animals to avoid risk of choking or suffocation.

|   |                      | npo | IIGH | 15.               |
|---|----------------------|-----|------|-------------------|
| 1 | Left Panel           | x 1 | 11   | Shelf             |
| 2 | Right Panel          | x 1 | 12   | Back Panel        |
| 3 | Front Drawer Panel L | x 1 | 13   | Front Rail Upper  |
| 4 | Front Drawer Panel R | x 1 | 14   | Front Rail Middle |
| 5 | Bottom Panel         | x 1 | 15   | Back Rail Upper   |
| 6 | Leg Middle           | x 1 | 16   | Middle Back Rail  |
| 7 | Left Door            | x 1 | 17   | Drawer            |
| 8 | Right Door           | x 1 | 18   | Тор               |
| 9 | Middle Door          | x 2 |      |                   |
|   |                      |     |      |                   |