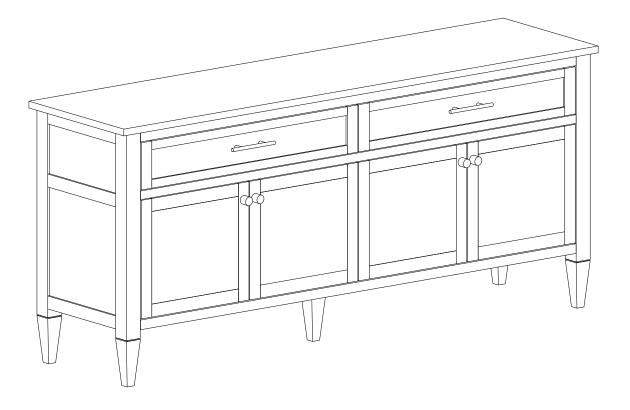

# ASSEMBLY INSTRUCTIONS EEI-6794

VO.15.01.24



Questions? Contact us! 609.256.9000 • cs@modway.com www.modway.com



### Let's get started!

#### \*modway



Read through all of the instructions before starting



Approx. 90 minutes assembly time



2 people recommended for assembly

#### Furniture components:

Care instructions are listed in the last step of this manual



Make sure you have all parts and components before discarding any packing materials **Only use hand tools to assemble this item**. Do not use power tools. Do not tighten bolts or screws completely until all hardware is lined up and inserted into the holes.

Do not over-tighten screws and bolts to avoid stripping the hardware or cracking the item.

Assemble your item on a flat, carpeted area, with plenty of space to work. This will prevent damage and scratches to y