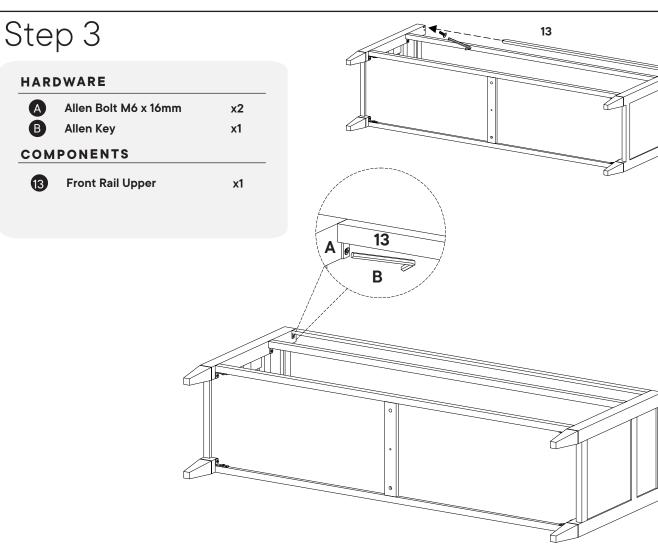

Keep all components and packaging out of reach of children or animals to avoid risk of choking or suffocation.

|   |                      | npo | IIGH | 15.               |
|---|----------------------|-----|------|-------------------|
| 1 | Left Panel           | x 1 | 11   | Shelf             |
| 2 | Right Panel          | x 1 | 12   | Back Panel        |
| 3 | Front Drawer Panel L | x 1 | 13   | Front Rail Upper  |
| 4 | Front Drawer Panel R | x 1 | 14   | Front Rail Middle |
| 5 | Bottom Panel         | x 1 | 15   | Back Rail Upper   |
| 6 | Leg Middle           | x 1 | 16   | Middle Back Rail  |
| 7 | Left Door            | x 1 | 17   | Drawer            |
| 8 | Right Door           | x 1 | 18   | Тор               |
| 9 | Middle Door          | x 2 |      |                   |
|   |                      |     |      |                   |