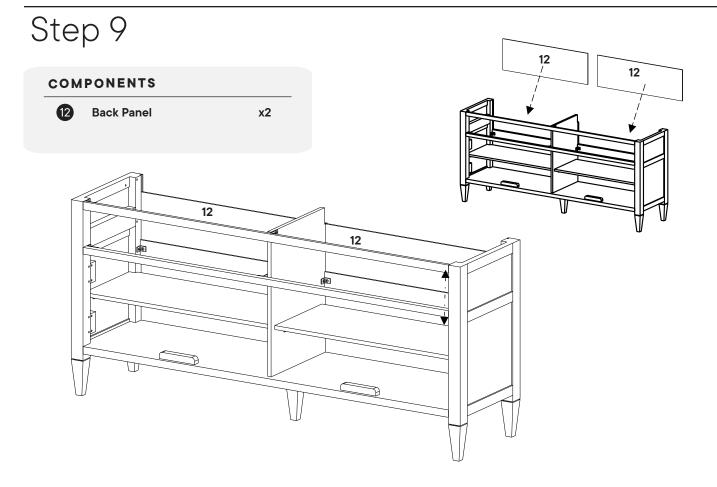

Keep all components and packaging out of reach of children or animals to avoid risk of choking or suffocation.

|   |                      | npo | IIGH | 15.               |
|---|----------------------|-----|------|-------------------|
| 1 | Left Panel           | x 1 | 11   | Shelf             |
| 2 | Right Panel          | x 1 | 12   | Back Panel        |
| 3 | Front Drawer Panel L | x 1 | 13   | Front Rail Upper  |
| 4 | Front Drawer Panel R | x 1 | 14   | Front Rail Middle |
| 5 | Bottom Panel         | x 1 | 15   | Back Rail Upper   |
| 6 | Leg Middle           | x 1 | 16   | Middle Back Rail  |
| 7 | Left Door            | x 1 | 17   | Drawer            |
| 8 | Right Door           | x 1 | 18   | Тор               |
| 9 | Middle Door          | x 2 |      |                   |
|   |                      |     |      |                   |