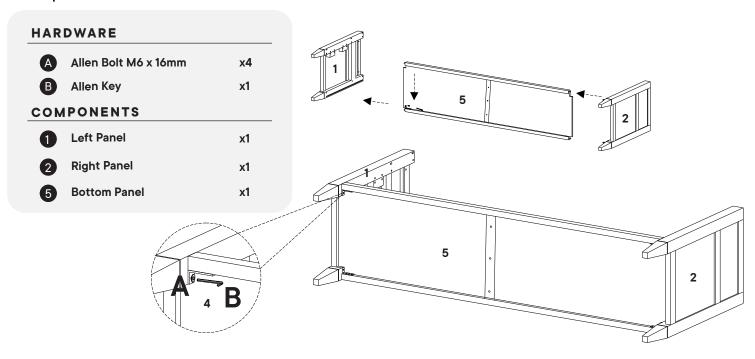

L |          | Drawer Channel     | x 2 Set |
| D | aaae    | Screw M4.5 x 16mm     | x 59    | м |          | Allen Bolt Móx12mm | x 2     |
| E |         | Shelf Support 20x25mm | x 4     | N | 0        | Support 25x25mm    | x 10    |
| F | 000     | Support 50x25mm       | х З     | 0 | aaaa     | Screw M4x14mm      | x 26    |
| G | Con los | Hinge 8°              | x 2 Set | Ρ |          | Screw M4x30mm      | x 4     |
| н |         | Allen Bolt Mó x 50mm  | x 2     | Q |          | Screw M4x32mm      | x 4     |
| I | aaab    | Allen Bolt Mó x 25mm  | x 6     | R |          | Adjustable Leveler | x 5     |



Phillips Head Screwdriver

#### Missing parts or hardware? Need assistance? Contact us before returning your item. We're here to help! 609.256.9000.cs@modway.com

## Step 1





## \*modway





# Step 5 <u>components</u> Middle Leg x1







## \*modway





| HARDWARE   |                                                                            |                      |  |  |  |
|------------|----------------------------------------------------------------------------|----------------------|--|--|--|
|            | Allen Bolt M6 x 16mm<br>Allen Key<br>Allen Bolt M6x12mm<br>Support 25x25mm | x6<br>x1<br>x2<br>x4 |  |  |  |
| COMPONENTS |                                                                            |                      |  |  |  |
| 16         | Middle Back Rail                                                           | x2                   |  |  |  |

16





| HARDWARE   |                      |    |  |  |
|------------|----------------------