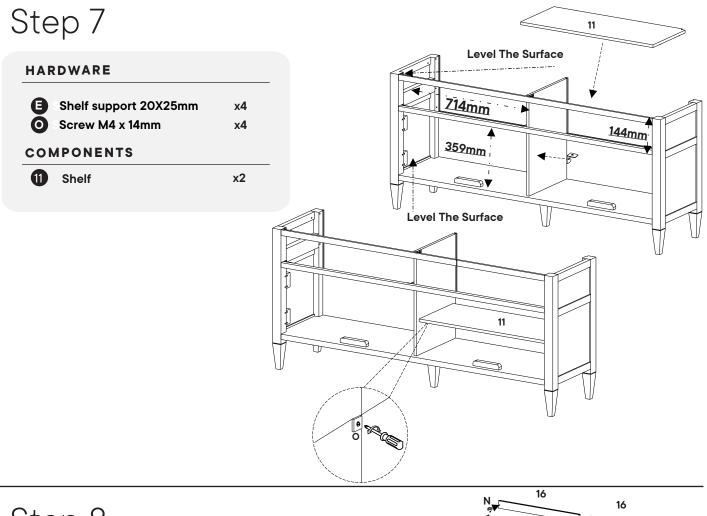

| x 59    | м |          | Allen Bolt Móx12mm | x 2     |
| E |         | Shelf Support 20x25mm | x 4     | N | 0        | Support 25x25mm    | x 10    |
| F | 000     | Support 50x25mm       | х З     | 0 | aaaa     | Screw M4x14mm      | x 26    |
| G | Con los | Hinge 8°              | x 2 Set | Ρ |          | Screw M4x30mm      | x 4     |
| н |         | Allen Bolt Mó x 50mm  | x 2     | Q |          | Screw M4x32mm      | x 4     |
| I | aaab    | Allen Bolt Mó x 25mm  | x 6     | R |          | Adjustable Leveler | x 5     |



Phillips Head Screwdriver

#### Missing parts or hardware? Need assistance? Contact us before returning your item. We're here to help! 609.256.9000.cs@modway.com

## Step 1





## \*modway





# Step 5 <u>components</u> Middle Leg x1







## \*modway





| HARDWARE   |                                                                            |                      |  |  |  |
|------------|----------------------------------------------------------------------------|----------------------|--|--|--|
|            | Allen Bolt M6 x 16mm<br>Allen Key<br>Allen Bolt M6x12mm<br>Support 25x25mm | x6<br>x1<br>x2<br>x4 |  |  |  |
| COMPONENTS |                                                                            |                      |  |  |  |
| 16         | Middle Back Rail                                                           | x2                   |  |  |  |

16





| HARDWARE   |                      |    |  |  |
|------------|----------------------|----|--|--|
| A          | Allen Bolt M6 x 16mm | xЗ |  |  |
| В          | Allen