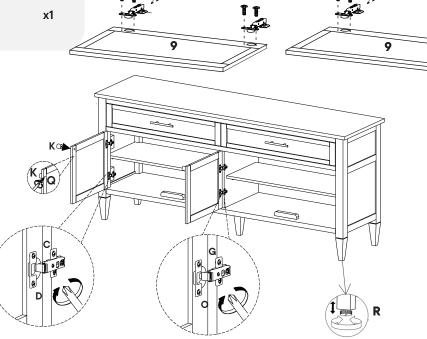

| HAR | DWARE              |        |
|-----|--------------------|--------|
| D   | Screw M4.5 x 16mm  | x32    |
| C   | Hinge 15           | x2 Set |
| G   | Hinge 8°           | x2 Set |
| K   | Knob               | x4     |
| 0   | Screw M4 x 14mm    | x16    |
| Q   | Screw M4 x 32mm    | x4     |
| R   | Adjustable Leveler | x5     |
| сом | PONENTS            |        |
| 7   | Left Side Door     | x1     |
| 9   | Middle Door        | x2     |
| 8   | Right Side Door    | x1     |
|     |                    |        |