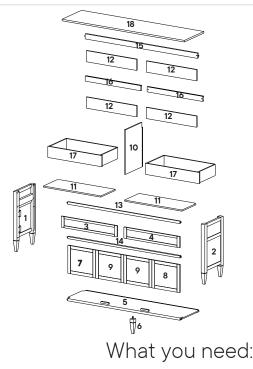

Keep all components and packaging out of reach of children or animals to avoid risk of choking or suffocation.

|   |                      | npo | IIGH | 15.               |
|---|----------------------|-----|------|-------------------|
| 1 | Left Panel           | x 1 | 11   | Shelf             |
| 2 | Right Panel          | x 1 | 12   | Back Panel        |
| 3 | Front Drawer Panel L | x 1 | 13   | Front Rail Upper  |
| 4 | Front Drawer Panel R | x 1 | 14   | Front Rail Middle |
| 5 | Bottom Panel         | x 1 | 15   | Back Rail Upper   |
| 6 | Leg Middle           | x 1 | 16   | Middle Back Rail  |
| 7 | Left Door            | x 1 | 17   | Drawer            |
| 8 | Right Door           | x 1 | 18   | Тор               |
| 9 | Middle Door          | x 2 |      |                   |
|   |                      |     |      |                   |