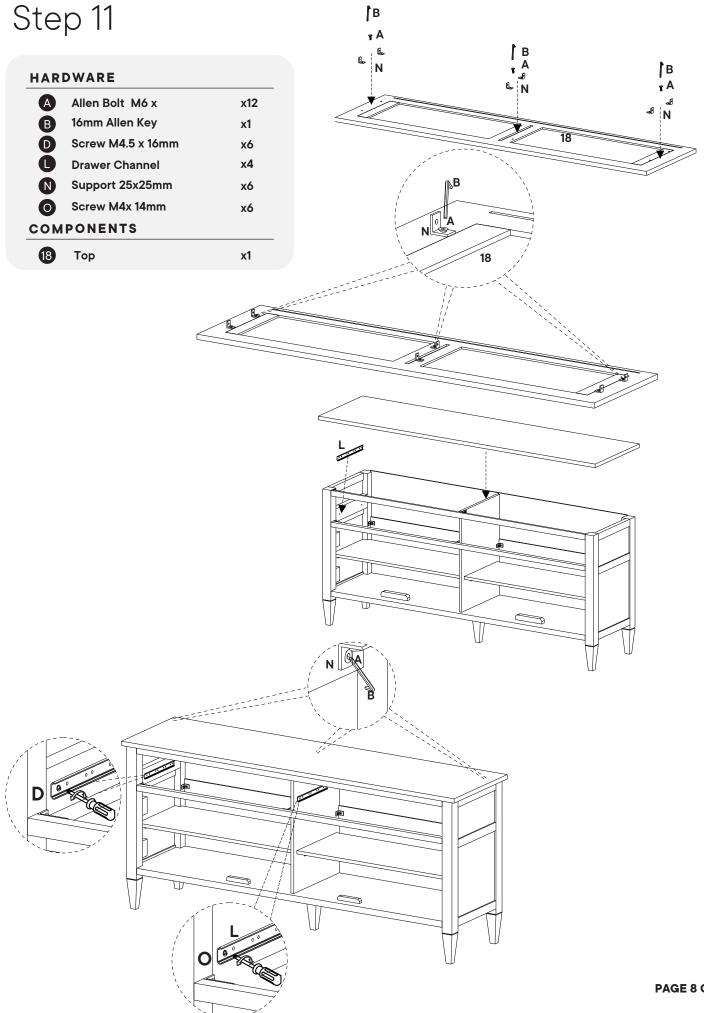

# Step 12

| HARDWARE   |                          |     |  |  |
|------------|--------------------------|-----|--|--|
| D          | Screw M4.5 x 16mm        | x12 |  |  |
| 0          | Allen Key Bolt M6 x 25mm | x6  |  |  |
| B          | Allen Key                | x1  |  |  |
| C          | Drawer Channel           | x4  |  |  |
| J          | Handle                   | x2  |  |  |
| Р          | Screw M4 x 30mm          | x4  |  |  |
| COMPONENTS |                          |     |  |  |
| 3          | Front Drawer Panel L     | x1  |  |  |
| 4          | Front Drawer Panel R     | x1  |  |  |
| 17         | Drawer                   | x2  |  |  |