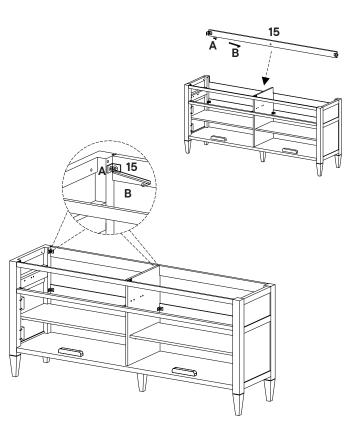

16

| HARDWARE   |                      |    |  |  |
|------------|----------------------|----|--|--|
| A          | Allen Bolt M6 x 16mm | xЗ |  |  |
| В          | Allen Key            | x1 |  |  |
| COMPONENTS |                      |    |  |  |
| 15         | Back Rail Upper      | x1 |  |  |