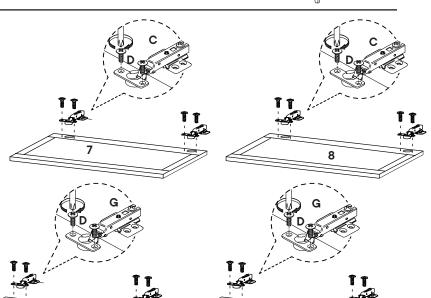

| HAR | DWARE              |        |
|-----|--------------------|--------|
| D   | Screw M4.5 x 16mm  | x32    |
| C   | Hinge 15           | x2 Set |
| G   | Hinge 8°           | x2 Set |
| K   | Knob               | x4     |
| 0   | Screw M4 x 14mm    | x16    |
| Q   | Screw M4 x 32mm    | x4     |
| R   | Adjustable Leveler | x5     |
| сом | PONENTS            |        |
| 7   | Left Side Door     | x1     |
| 9   | Middle Door        | x2     |
| 8   | Right Side Door    | x1     |
|     |                    |        |