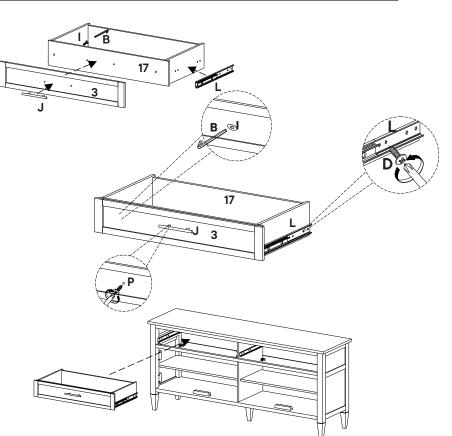

# Step 12

| HARDWARE   |                          |     |  |  |
|------------|--------------------------|-----|--|--|
| D          | Screw M4.5 x 16mm        | x12 |  |  |
| 0          | Allen Key Bolt M6 x 25mm | x6  |  |  |
| B          | Allen Key                | x1  |  |  |
| C          | Drawer Channel           | x4  |  |  |
| J          | Handle                   | x2  |  |  |
| Р          | Screw M4 x 30mm          | x4  |  |  |
| COMPONENTS |                          |     |  |  |
| 3          | Front Drawer Panel L     | x1  |  |  |
| 4          | Front Drawer Panel R     | x1  |  |  |
| 17         | Drawer                   | x2  |  |  |