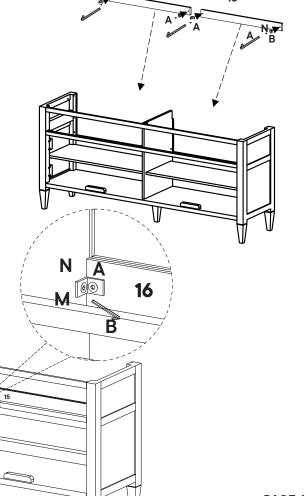

## \*modway

| HARDWARE   |                                                                            |                      |  |  |  |
|------------|----------------------------------------------------------------------------|----------------------|--|--|--|
|            | Allen Bolt M6 x 16mm<br>Allen Key<br>Allen Bolt M6x12mm<br>Support 25x25mm | x6<br>x1<br>x2<br>x4 |  |  |  |
| COMPONENTS |                                                                            |                      |  |  |  |
| 16         | Middle Back Rail                                                           | x2                   |  |  |  |