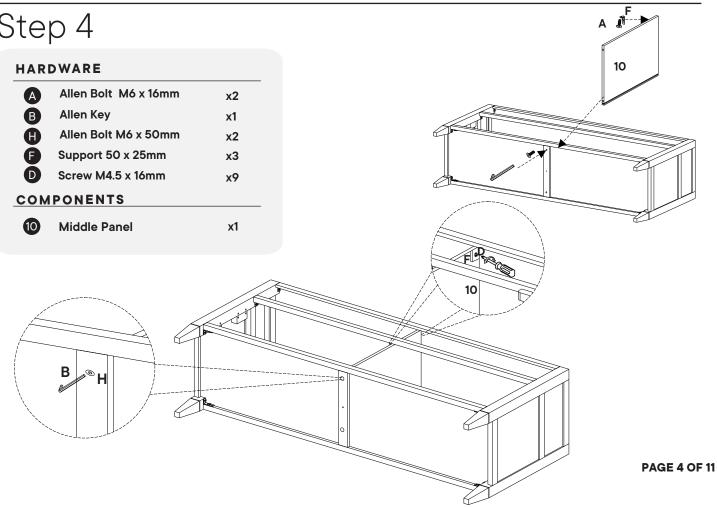

Keep all components and packaging out of reach of children or animals to avoid risk of choking or suffocation.

|   |                      | npo | IIGH | 15.               |
|---|----------------------|-----|------|-------------------|
| 1 | Left Panel           | x 1 | 11   | Shelf             |
| 2 | Right Panel          | x 1 | 12   | Back Panel        |
| 3 | Front Drawer Panel L | x 1 | 13   | Front Rail Upper  |
| 4 | Front Drawer Panel R | x 1 | 14   | Front Rail Middle |
| 5 | Bottom Panel         | x 1 | 15   | Back Rail Upper   |
| 6 | Leg Middle           | x 1 | 16   | Middle Back Rail  |
| 7 | Left Door            | x 1 | 17   | Drawer            |
| 8 | Right Door           | x 1 | 18   | Тор               |
| 9 | Middle Door          | x 2 |      |                   |
|   |                      |     |      |                   |

#### Provided hardware:

x 1

Middle Panel

Wait!

10

| Α | aaab    | Allen Bolt M6 x 16mm  | x 31    | J | <u>A</u> | Handle             | x 2     |
|---|---------|-----------------------|---------|---|----------|--------------------|---------|
| в |         | Allen Key             | x 1     | к | ()       | Knob               | x 4     |
| с | Car is  | Hinge 15°             | x 2 Set | L |          | Drawer Channel     | x 2 Set |
| D | aaae    | Screw M4.5 x 16mm     | x 59    | м |          | Allen Bolt Móx12mm | x 2     |
| E |         | Shelf Support 20x25mm | x 4     | N | 0        | Support 25x25mm    | x 10    |
| F | 000     | Support 50x25mm       | х З     | 0 | aaaa     | Screw M4x14mm      | x 26    |
| G | Con los | Hinge 8°              | x 2 Set | Ρ |          | Screw M4x30mm      | x 4     |
| н |         | Allen Bolt Mó x 50mm  | x 2     | Q |          | Screw M4x32mm      | x 4     |
| I | aaab    | Allen Bolt Mó x 25mm  | x 6     | R |          | Adjustable Leveler | x 5     |