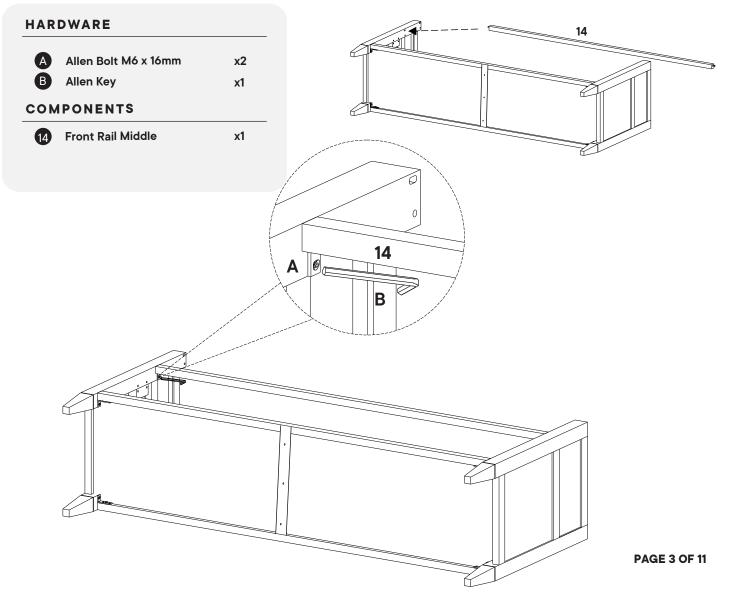

16

| HARDWARE   |                      |    |  |  |
|------------|----------------------|----|--|--|
| A          | Allen Bolt M6 x 16mm | xЗ |  |  |
| В          | Allen Key            | x1 |  |  |
| COMPONENTS |                      |    |  |  |
| 15         | Back Rail Upper      | x1 |  |  |