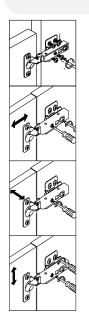

| HAR | DWARE              |        |
|-----|--------------------|--------|
| D   | Screw M4.5 x 16mm  | x32    |
| C   | Hinge 15           | x2 Set |
| G   | Hinge 8°           | x2 Set |
| K   | Knob               | x4     |
| 0   | Screw M4 x 14mm    | x16    |
| Q   | Screw M4 x 32mm    | x4     |
| R   | Adjustable Leveler | x5     |
| сом | PONENTS            |        |
| 7   | Left Side Door     | x1     |
| 9   | Middle Door        | x2     |
| 8   | Right Side Door    | x1     |
|     |                    |        |