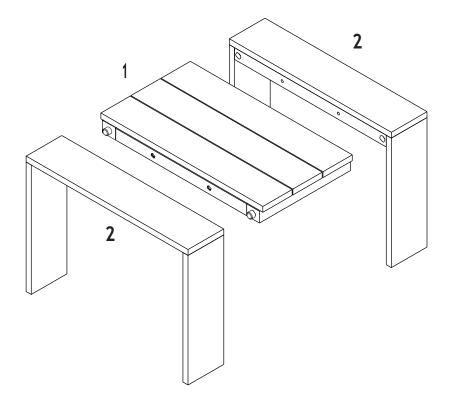

### Furniture components:

| 1 | Table top | x1 |
|---|-----------|----|
| 2 | Legsframe | x2 |