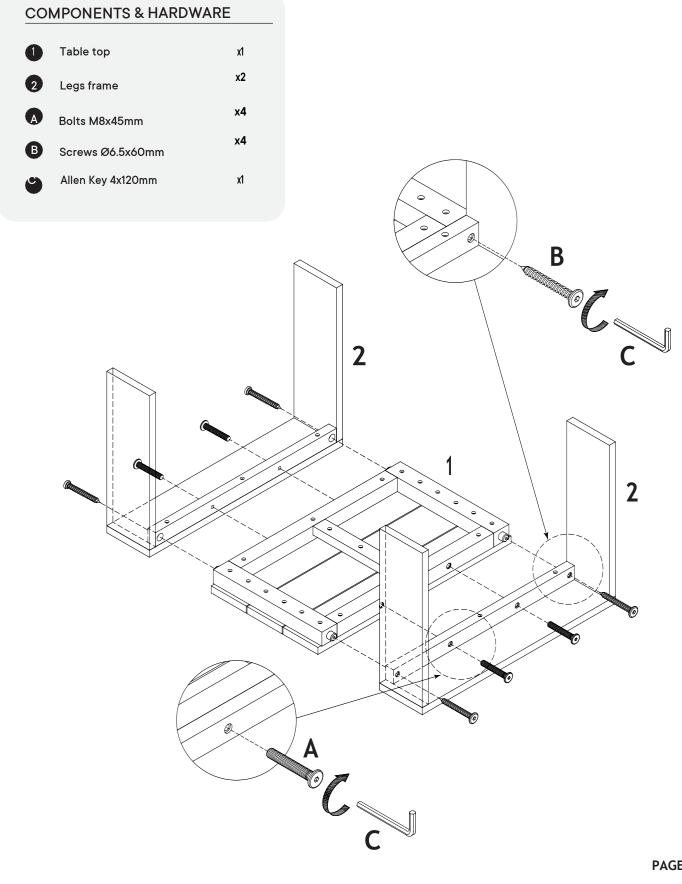

#### Provided hardware:

| A | O Marine   | Bolts M8x45mm     | x4 |
|---|------------|-------------------|----|
| В | Openenting | ScrewsØ6.5x60mm   | x4 |
| с |            | Allen Key 4x120mm | x1 |

Missing parts or hardware? Need assistance? Contact us before returning your item. We're here to help! 609.256.9000 • cs@modway.com

# Step 1