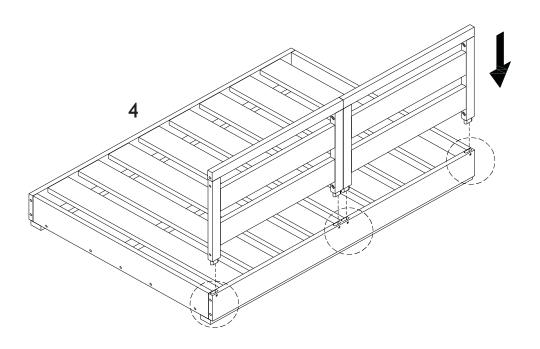

| X1 |
| 3 | Left side        | x1 |
| 4 | Seater           | x1 |
| 5 | Seater cushion   | x1 |
| 6 | Backrest cushion | X2 |

#### Provided hardware:

| A     | Bolts M8x80mm         | <b>x4</b> |
|-------|-----------------------|-----------|
| В     | Bolts M8x50mm         | хб        |
| c 🏉   | Dowel Ø12x45mm        | x15       |
| D *** | Screws Ø4x15mm        | X4        |
| E     | Bolts M8x90mm         | X2        |
| F 🌘   | Ecu and bolts M8x18mm | X2        |
| G     | Allen Keys            | X2        |





Missing parts or hardware? Need assistance?

Contact us before returning your item. We're here to help! 609.256.9000 • cs@modway.com

# Step 1

### **COMPONENTS & HARDWARE Back Frame** x2 Dowel Ø12x45mm χſ Bolts M8x90mm Ecu and bolts M8x18mm х2 Allen Keys x2

# Step 2



#### \*modway

2

# Step3

# COMPONENTS & HARDWARE 2 Right Side x1 3 Leftside x1 B Bolts M8x50mm x6 C Dowel Ø12x45mm x14 G Allen Key x1





# Step 5





#### Great job!

Your new 2 seater Sofa is complete.



#### CARING FOR YOUR ITEM

Depending on use, it may be necessary to tighten the hardware from time to time, so please save the tools that have been provided.

Not contract grade.

Clean using a non-abrasive cloth and a mild cleaner.

Retain the rich wood color by occasionally sanding lightly and applying a teak cleaner and protectant. The oils nourish and help restore the original look.



#### CONNECTWITHUS! (6) (7)







Tag us @modway\_furniture and #modway for a chance to be featured.