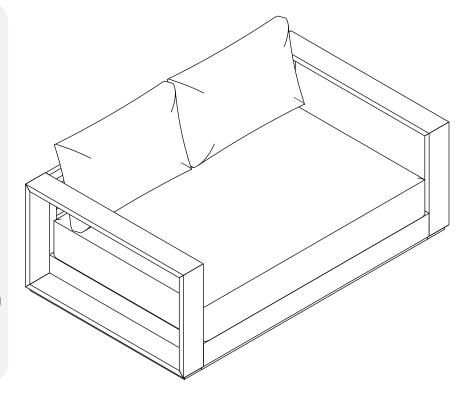

our item. We're here to help! 609.256.9000 • cs@modway.com

# Step 1

### **COMPONENTS & HARDWARE Back Frame** x2 Dowel Ø12x45mm χſ Bolts M8x90mm Ecu and bolts M8x18mm х2 Allen Keys x2

# Step 2



#### \*modway

2

# Step3

# COMPONENTS & HARDWARE 2 Right Side x1 3 Leftside x1 B Bolts M8x50mm x6 C Dowel Ø12x45mm x14 G Allen Key x1





# Step 5





#### Great job!

Your new 2 seater Sofa is complete.



#### CARING FOR YOUR ITEM

Depending on use, it may be necessary to tighten the hardware from time to time, so please save the tools that have been provided.

Not contract grade.

Clean using a non-abrasive cloth and a mild cleaner.

Retain the rich wood color by occasionally sanding lightly and applying a teak cleaner and protectant. The oils nourish and help restore the original look.



#### CONNECTWITHUS! (6) (7)







Tag us @modway\_furniture and #modway for a chance to be featured.