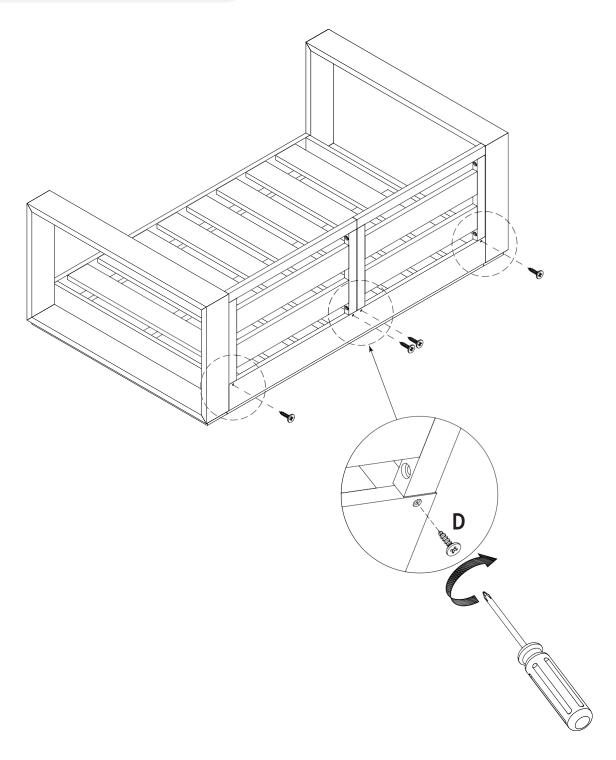

# Step3

# COMPONENTS & HARDWARE 2 Right Side x1 3 Leftside x1 B Bolts M8x50mm x6 C Dowel Ø12x45mm x14 G Allen Key x1