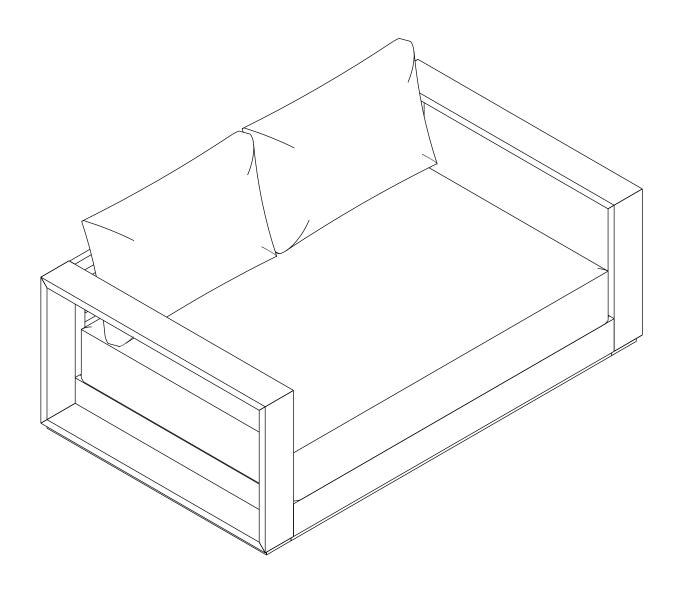

#### **ASSEMBLY INSTRUCTIONS**

EEI-6783

V0.09.12.23



#### Let's get started!





Read through all of the instructions before starting



Care instructions are listed in the last step of this manual



Make sure you have all parts and components before discarding any



Do not over-tighten screws and bolts to avoid stripping the hardware or cracking the item.

Assemble your item on a flat, carpeted area, with plenty of space to work. This will prevent damage and scratches to your floors or the item while you're assembling the product.

Keep all components and packaging out of reach of children or animals to avoid risk of choking or suffocation.



Approx. 30 minutes assembly time



2 people recommended. for assembly

Furniture components and Cushion:

| 1 | Back Frame       | X2 |
|---|------------------|----|
| 2 | Rightside        | X1