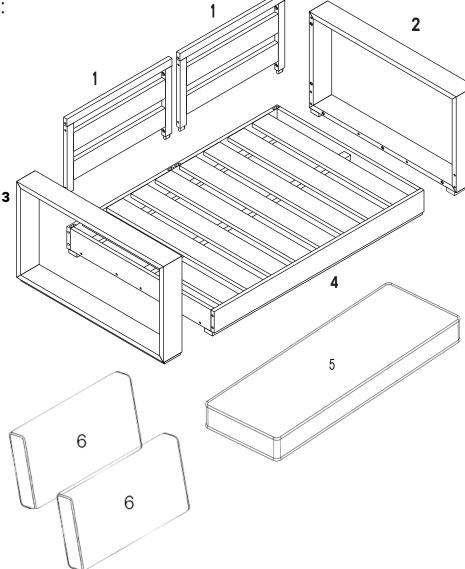

Keep all components and packaging out of reach of children or animals to avoid risk of choking or suffocation.

Approx. 30 minutes assembly time

2 people recommended. for assembly

Furniture components and Cushion:

| 1 | Back Frame       | X2 |
|---|------------------|----|
| 2 | Rightside        | X1 |
| 3 | Left side        | x1 |
| 4 | Seater           | x1 |
| 5 | Seater cushion   | x1 |
| 6 | Backrest cushion | X2 |