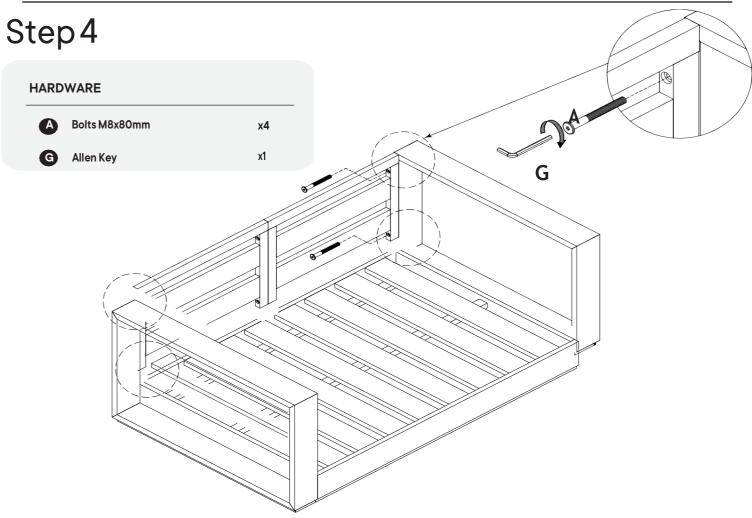

#### Provided hardware:

| A     | Bolts M8x80mm         | <b>x4</b> |
|-------|-----------------------|-----------|
| В     | Bolts M8x50mm         | хб        |
| c 🏉   | Dowel Ø12x45mm        | x15       |
| D *** | Screws Ø4x15mm        | X4        |
| E     | Bolts M8x90mm         | X2        |
| F 🌘   | Ecu and bolts M8x18mm | X2        |
| G     | Allen Keys            | X2        |

# Step 1