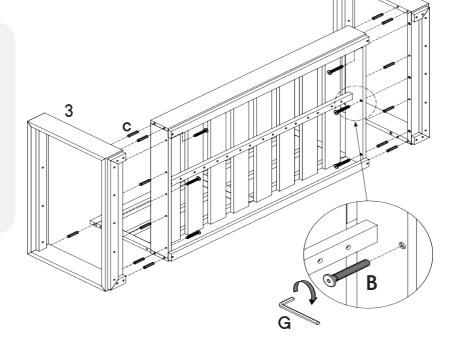

# Step3

# COMPONENTS & HARDWARE 2 Right Side x1 3 Leftside x1 B Bolts M8x50mm x6 C Dowel Ø12x45mm x14 G Allen Key x1