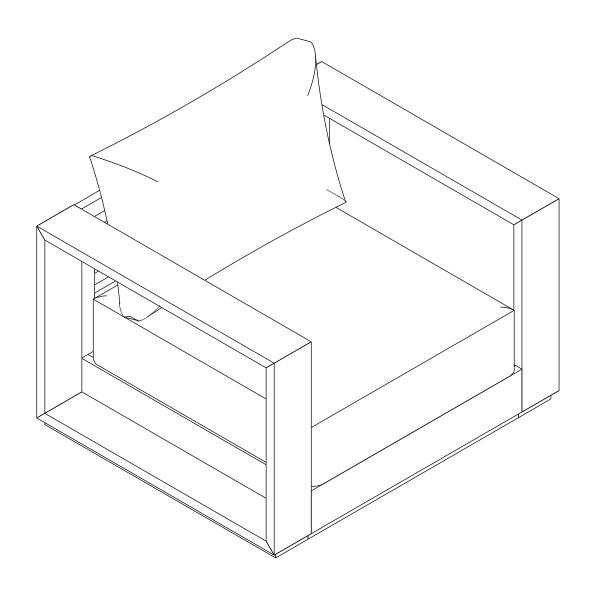

### Furniture components and Cushion:

| 1 | BackFrame        | x1        |   |
|---|------------------|-----------|---|
| 2 | Rightside        | x1        |   |
| 3 | Left side        | x1        |   |
| 4 | Seater           | <b>x1</b> |   |
| 5 | Seater cushion   | x1        | 3 |
| 6 | Backrest cushion | x1        |   |