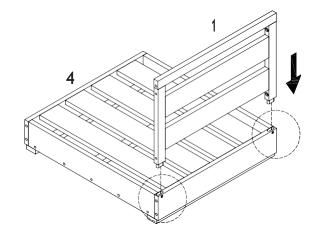

he product.

Keep all components and packaging out of reach of children or animals to avoid risk of choking or suffocation.

# (p)

Approx. 30 minutes assembly time



2 people recommended for assembly

### Furniture components and Cushion:

| 1 | BackFrame        | x1        |   |
|---|------------------|-----------|---|
| 2 | Rightside        | x1        |   |
| 3 | Left side        | x1        |   |
| 4 | Seater           | <b>x1</b> |   |
| 5 | Seater cushion   | x1        | 3 |
| 6 | Backrest cushion | x1        |   |

#### Provided hardware:

| A   | Bolts M8 x 80mm | x4  |
|-----|-----------------|-----|
| В   | Bolts M8 x 50mm | х6  |
| c 🏉 | Dowel Ø12x45mm  | x14 |
| D · | Screws Ø4x15mm  | x2  |
| E   | Allen Keys      | x2  |



# Step 1

# COMPONENTS 1 Back Frame x1 4 Seat x1



# Step 2

| СОМР | ONENTS    |    |
|------|-----------|----|
| 2    | Rightside | x1 |
| 3    | Left side | х1 |

| HARDWARE  |                |     |  |  |
|-----------|----------------|-----|--|--|
| В         | Bolts M8x50mm  | x6  |  |  |
| 0         | Dowel Ø12x45mm | X14 |  |  |
| <b>(3</b> | Allen Key      | x1  |  |  |



# Step 3 HARDWARE A Bolts M8x80mm x4 B Allen Key x1

# Step 4





# Great job!

Your new Armchair is complete.

### CARING FOR YOUR ITEM

Depending on use, it may be necessary to tighten the hardware from time to time, so please save the tools that have been provided.

Not contract grade.

Clean using a non-abrasive cloth and a mild cleaner.

Retain the rich wood color by occasionally sanding lightly and applying a teak cleaner and protectant. The oils nourish