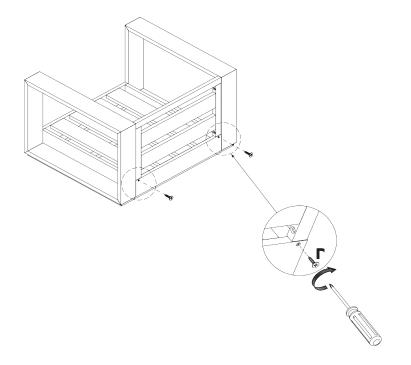

|   |
| 4 | Seater           | <b>x1</b> |   |
| 5 | Seater cushion   | x1        | 3 |
| 6 | Backrest cushion | x1        |   |

#### Provided hardware:

| A   | Bolts M8 x 80mm | x4  |
|-----|-----------------|-----|
| В   | Bolts M8 x 50mm | х6  |
| c 🏉 | Dowel Ø12x45mm  | x14 |
| D · | Screws Ø4x15mm  | x2  |
| E   | Allen Keys      | x2  |



# Step 1

# COMPONENTS 1 Back Frame x1 4 Seat x1



# Step 2

| СОМР | ONENTS    |    |
|------|-----------|----|
| 2    | Rightside | x1 |
| 3    | Left side | х1 |

| HARDWARE  |                |     |  |  |
|-----------|----------------|-----|--|--|
| В         | Bolts M8x50mm  | x6  |  |  |
| 0         | Dowel Ø12x45mm | X14 |  |  |
| <b>(3</b> | Allen Key      | x1  |  |  |



# Step 3 HARDWARE A Bolts M8x80mm x4 B Allen Key x1

# Step 4





# Great job!

Your new Armchair is complete.

### CARING FOR YOUR ITEM

Depending on use, it may be necessary to tighten the hardware from time to time, so please save the tools that have been provided.

Not contract grade.

Clean using a non-abrasive cloth and a mild cleaner.

Retain the rich wood color by occasionally sanding lightly and applying a teak cleaner and protectant. The oils nourish and help restore the original look.

### 







Tag us @modway\_furniture and #modway for a chance to be featured.