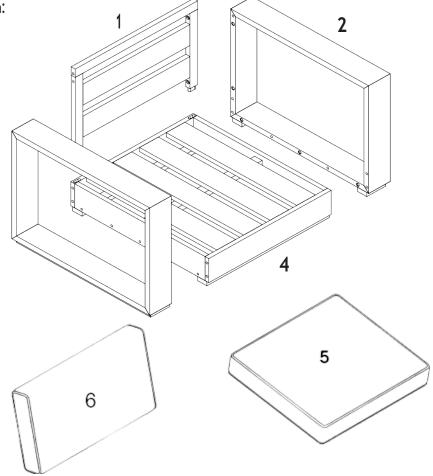

### Furniture components and Cushion:

| 1 | BackFrame        | x1        |   |
|---|------------------|-----------|---|
| 2 | Rightside        | x1        |   |
| 3 | Left side        | x1        |   |
| 4 | Seater           | <b>x1</b> |   |
| 5 | Seater cushion   | x1        | 3 |
| 6 | Backrest cushion | x1        |   |

#### Provided hardware:

| A   | Bolts M8 x 80mm | x4  |
|-----|-----------------|-----|
| В   | Bolts M8 x 50mm | х6  |
| c 🏉 | Dowel Ø12x45mm  | x14 |
| D · | Screws Ø4x15mm  | x2  |
| E   | Allen Keys      | x2  |