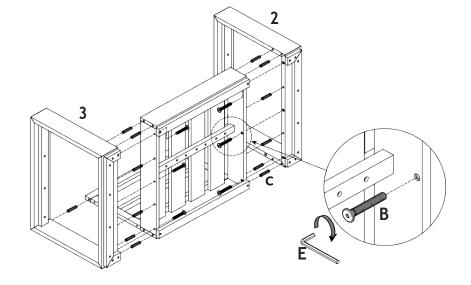

# Step 2

| СОМР | ONENTS    |    |
|------|-----------|----|
| 2    | Rightside | x1 |
| 3    | Left side | х1 |

| HARDWARE  |                |     |  |  |
|-----------|----------------|-----|--|--|
| В         | Bolts M8x50mm  | x6  |  |  |
| 0         | Dowel Ø12x45mm | X14 |  |  |
| <b>(3</b> | Allen Key      | x1  |  |  |