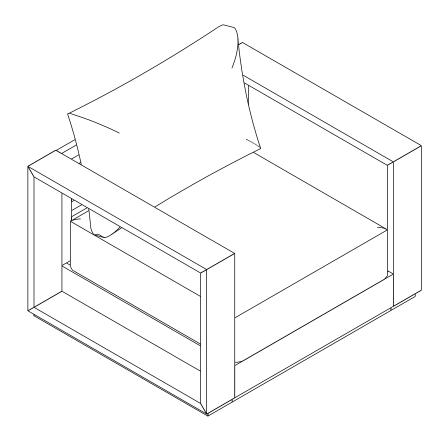

HARDWARE  |                |     |  |  |
|-----------|----------------|-----|--|--|
| В         | Bolts M8x50mm  | x6  |  |  |
| 0         | Dowel Ø12x45mm | X14 |  |  |
| <b>(3</b> | Allen Key      | x1  |  |  |



# Step 3 HARDWARE A Bolts M8x80mm x4 B Allen Key x1

# Step 4





# Great job!

Your new Armchair is complete.

### CARING FOR YOUR ITEM

Depending on use, it may be necessary to tighten the hardware from time to time, so please save the tools that have been provided.

Not contract grade.

Clean using a non-abrasive cloth and a mild cleaner.

Retain the rich wood color by occasionally sanding lightly and applying a teak cleaner and protectant. The oils nourish and help restore the original look.

### 







Tag us @modway\_furniture and #modway for a chance to be featured.