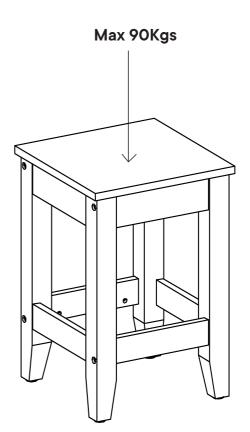

|          |            |  |
| 4 Bottom Support | x4  |                |          |            |  |
|                  |     | <b>9</b>       | • 4 2    | 2          |  |
|                  |     |                |          | 4          |  |
|                  |     | $\checkmark$ U |          |            |  |
|                  |     | $\sum$         |          |            |  |
|                  | H   |                | <b>U</b> | <b>2</b> x |  |

### Great job!

Barstool assembly is complete.

### 

Indoor use only.

Not contract grade.

Clean using a non-abrasive cloth and a mild cleaner.

Never use harsh chemicals, as they could damage the finish or integrity of the item.

### CONNECT WITH US! O f

Tag us **@modway\_furniture** and **#modway** for a chance to be featured.