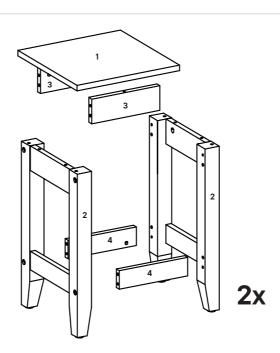

#### Furniture components:

| 1 | Top Board      | x2 |
|---|----------------|----|
| 2 | Side Leg       | x4 |
| 3 | Top Support    | x4 |
| 4 | Bottom Support | x4 |

### Step 1

| HARD   | WARE                     |          |
|--------|--------------------------|----------|
| A      | Cam Lock Ø15 mm          | x12      |
| B      | Cam Bolt Ø7.5 x 32 mm    | x12      |
| D      | Plastic Dowel M8 x 32 mm | x24      |
| F      | Barrel Nut               | x16      |
| сом    | PONENTS                  |          |
|        |                          |          |
| 1      | Top Board                | x2       |
| 1<br>2 | Top Board<br>Side Leg    | x2<br>x4 |
|        |                          | ~        |
| 2      | Side Leg                 | x4       |