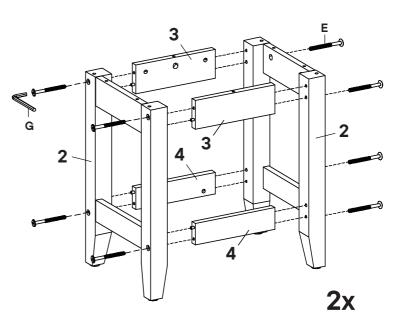

# Step 2

| HARD | OWARE            |     |
|------|------------------|-----|
| Ø    | Screw M6 x 80 mm | x16 |
| G    | Allen Key        | x1  |
| сом  | PONENTS          |     |
| 2    | Side Leg         | x4  |
| 3    | Top Support      | x4  |
| 4    | Bottom Support   | x4  |
|      |                  |     |