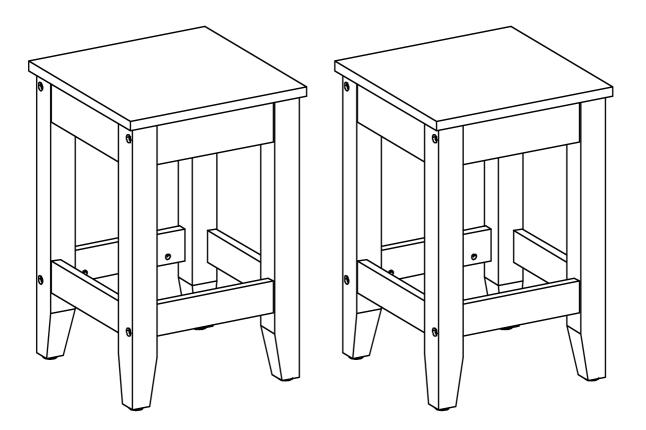

# assembly instructions EEI-6729

V1.10.10.23



#### **Questions? Contact us!**

609.256.9000 • cs@modway.com www.modway.com



### Let's get started!

Care instructions are

listed in the last step

Make sure you have all

parts and components before discarding any packing materials

of this manual

### \*modway

**Only use hand tools to assemble this item**. Do not use power tools. Do not tighten bolts or screws completely until all hardware is lined up

Do not over-tighten screws and bolts to avoid stripping the hardware

Assemble your item on a flat, carpeted area, with plenty of space to work.

This will prevent damage and scratches to your floors or the item while

Keep all components and packaging out of reach of children or animals

and inserted into the holes.

you're assembling the product.

to avoid risk of choking or suffo