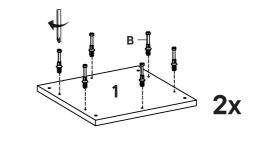

### Step 1

| HARD   | WARE                     |          |
|--------|--------------------------|----------|
| A      | Cam Lock Ø15 mm          | x12      |
| B      | Cam Bolt Ø7.5 x 32 mm    | x12      |
| D      | Plastic Dowel M8 x 32 mm | x24      |
| F      | Barrel Nut               | x16      |
| сом    | PONENTS                  |          |
|        |                          |          |
| 1      | Top Board                | x2       |
| 1<br>2 | Top Board<br>Side Leg    | x2<br>x4 |
|        |                          | ~        |
| 2      | Side Leg                 | x4       |