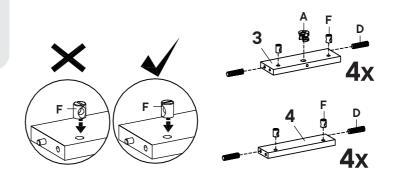

### Step 1

| HARD   | WARE                     |          |
|--------|--------------------------|----------|
| A      | Cam Lock Ø15 mm          | x12      |
| B      | Cam Bolt Ø7.5 x 32 mm    | x12      |
| D      | Plastic Dowel M8 x 32 mm | x24      |
| F      | Barrel Nut               | x16      |
| сом    | PONENTS                  |          |
|        |                          |          |
| 1      | Top Board                | x2       |
| 1<br>2 | Top Board<br>Side Leg    | x2<br>x4 |
|        |                          | ~        |
| 2      | Side Leg                 | x4       |