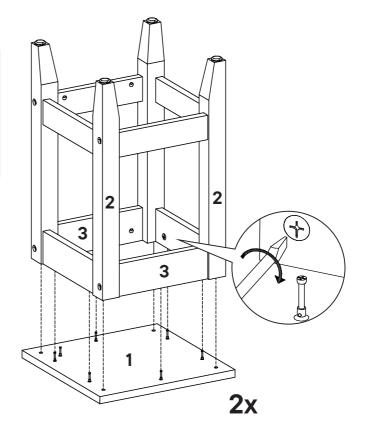

#### COMPONENTS

| 1 | Top board   | x2 |
|---|-------------|----|
| 2 | Side Leg    | x4 |
| 3 | Top Support | x4 |