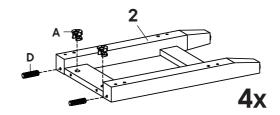

# Step 2

| HARD | OWARE            |     |
|------|------------------|-----|
| Ø    | Screw M6 x 80 mm | x16 |
| G    | Allen Key        | x1  |
| сом  | PONENTS          |     |
| 2    | Side Leg         | x4  |
| 3    | Top Support      | x4  |
| 4    | Bottom Support   | x4  |
|      |                  |     |