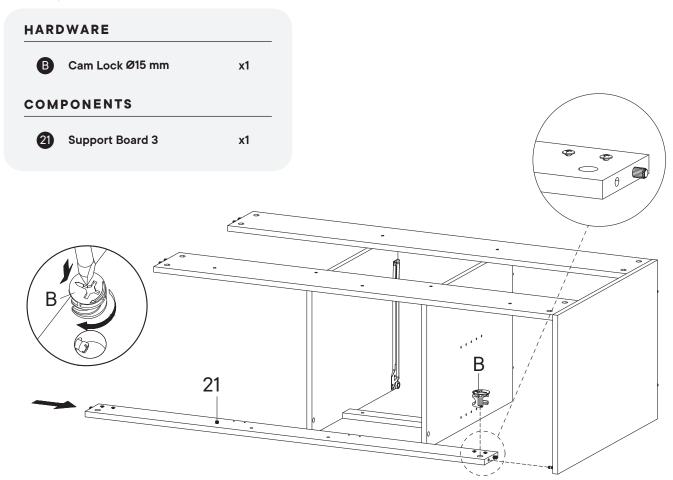

### HARDWARE D Wood Dowel Ø8 x 30 mm x16 Screw M 4.5 x 12.5 mm **x8** COMPONENTS 20 **Support Board 2** x1 **Support Board 3 x1 Back Board 1 x1** Back Board 2 **x1**