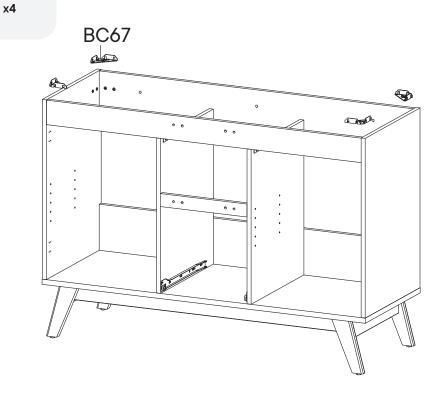

x4

x10

x1

M Screw M 4.5 x 12.5 mm x8

### **COMPONENTS**

2 Side Board Left

3 Side Board Right x1





### D Wood Dowel Ø8 x 30 mm x4 S Screw M 6 x 10.5 mm x4 RM35A Drawer Runner x1 COMPONENTS 18 Center Board Left x1 19 Center Board Right x1





### G Screw M 7 x 50 mm x2 U Allen Key x1 COMPONENTS 23 Back Board 2 x1



















### HARDWARE

A

Cam Bolt Ø6 x 35 mm

x10





### Step 16

### HARDWARE

D Wood Dowel Ø8 x 30 mm x16

M Screw M 4.5 x 12.5 mm x8

K Bracket x4

### COMPONENTS

6 Leg 1 x2

7 Leg 2 x2

8 Bottom Skirt 1





**x2** 







### HARDWARE D Wood Dowel Ø8 x 30 mm x8





# HARDWARE H Screw M 6.4 x 35 mm x4 T Allen Key x1



### M Screw M 4.5 x 12.5 mm x4 U Allen Key x2 Q Screw M 6 x 15 mm x2 R JCN Nut x2 BO45 Bracket x2





### Step 24



BC67 Bracket







### HARDWARE B Wood Dowel Ø8 x 20 mmm x4 Screw M 6.4 x 25 mm x4 U Allen Key x1 COMPONENTS 7 Fake Front Drawer x1



### Step 26

**HARDWARE** 

## D Wood Dowel Ø8 x 30 mm x4 G Screw M 7 x 50 mm x4 U Allen Key x1 COMPONENTS 4 Adjustable Shelf x2 5 Support Board 1 x2



### HARDWARE

0

Shelf Support

х8





### Step 28

### HARDWARE



Foam/Rubber Pad

x10







Apply a thin bead of silicone compound around the vanity base and set the vanity top carefully in place. Remove any excess silicone compound with a wet rag



### M Screw M 4.5 x 12.5 mm x8 HS26A Hinge x4 COMPONENTS 10 Door Left x1 11 Door Right x1



### Step 32

### M Screw M

M Screw M 4.5 x 12.5 mm x16

N Handle x2

O Screw M 4 x 25 mm x2

X Silicon Bumper x2

### COMPONENTS

10 Door Left x1

11 Door Right x1









Step 3