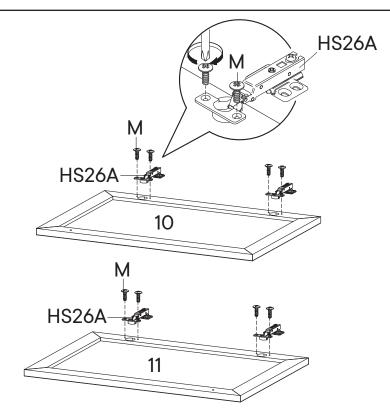

### M Screw M 4.5 x 12.5 mm x8 HS26A Hinge x4 COMPONENTS 10 Door Left x1 11 Door Right x1