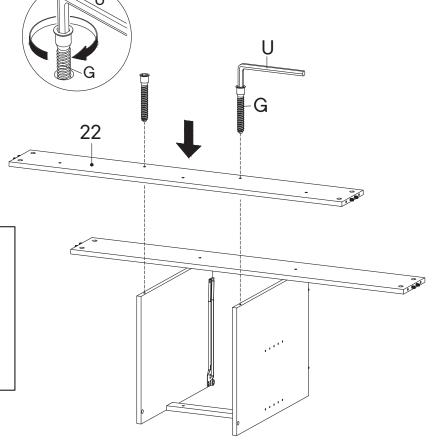

### Step 3

### N Handle x1 O Screw M 4 x 25 mm x1 P Screw M 8 x 39 mm x4 X Silicon Bumper x2 COMPONENTS Back Drawer x1





### Step 4

### **HARDWARE**

Screw M 3.5 x 15.5 mm x4Wedge x4

W Screw M 3.5 x 13 mm





х6



### HARDWARE D Wood Dowel Ø8 x 30 mm x16 Screw M 4.5 x 12.5 mm **x8** COMPONENTS 20 **Support Board 2** x1 **Support Board 3 x1 Back Board 1 x1** Back Board 2 **x1**



### Step 6

### A Cam Bolt

A Cam Bolt Ø6 x 35 mm

D Wood Dowel Ø8 x 30 mm x4

x10

x1

M Screw M 4.5 x 12.5 mm x8

### **COMPONENTS**

2 Side Board Left

3 Side Board Right x1





### D Wood Dowel Ø8 x 30 mm x4 S Screw M 6 x 10.5 mm x4 RM35A Drawer Runner x1 COMPONENTS 18 Center Board Left x1 19 Center Board Right x1





### G Screw M 7 x 50 mm x2 U Allen Key x1 COMPONENTS 23 Back Board 2 x1



















### HARDWARE

A

Cam Bolt Ø6 x 35 mm

x10





### Step 16

### HARDWARE

D Wood Dowel Ø8 x 30 mm x16

M Screw M 4.5 x 12.5 mm x8

K Bracket x4

### COMPONENTS

6 Leg 1 x2

7 Leg 2 x2

8 Bottom Skirt 1





**x2** 







### HARDWARE D Wood Dowel Ø8 x 30 mm x8





# HARDWARE H Screw M 6.4 x 35 mm x4 T Allen Key x1



### M Screw M 4.5 x 12.5 mm x4 U Allen Key x2 Q Screw M 6 x 15 mm x2 R JCN Nut x2 BO45 Bracket x2





### Step 24



BC67 Bracket







### HARDWARE B Wood Dowel Ø8 x 20 mmm x4 Screw M 6.4 x 25 mm x4 U Allen Key x1 COMPONENTS 7 Fake Front Drawer x1



### Step 26

**HARDWARE** 

## D Wood Dowel Ø8 x 30 mm x4 G Screw M 7 x 50 mm x4 U Allen Key x1 COMPONENTS 4 Adjustable Shelf x2 5 Support Board 1 x2



### HARDWARE

0

Shelf Support

х8





### Step 28

### HARDW