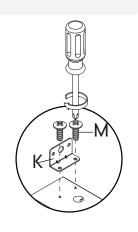

### HARDWARE

D Wood Dowel Ø8 x 30 mm x16

M Screw M 4.5 x 12.5 mm x8

K Bracket x4

### COMPONENTS

6 Leg 1 x2

7 Leg 2 x2

8 Bottom Skirt 1

**x2** 