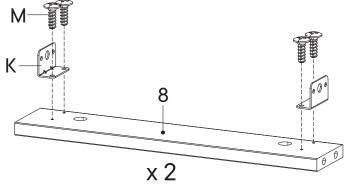

### HARDWARE

D Wood Dowel Ø8 x 30 mm x16

M Screw M 4.5 x 12.5 mm x8

K Bracket x4

### COMPONENTS

6 Leg 1 x2

7 Leg 2 x2

8 Bottom Skirt 1

**x2** 