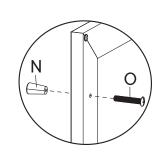

### N Handle x1 O Screw M 4 x 25 mm x1 P Screw M 8 x 39 mm x4 X Silicon Bumper x2 COMPONENTS Back Drawer x1

### M Screw M

M Screw M 4.5 x 12.5 mm x16

N Handle x2

O Screw M 4 x 25 mm x2

X Silicon Bumper x2