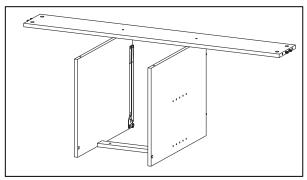

### D Wood Dowel Ø8 x 30 mm x4 S Screw M 6 x 10.5 mm x4 RM35A Drawer Runner x1 COMPONENTS 18 Center Board Left x1 19 Center Board Right x1