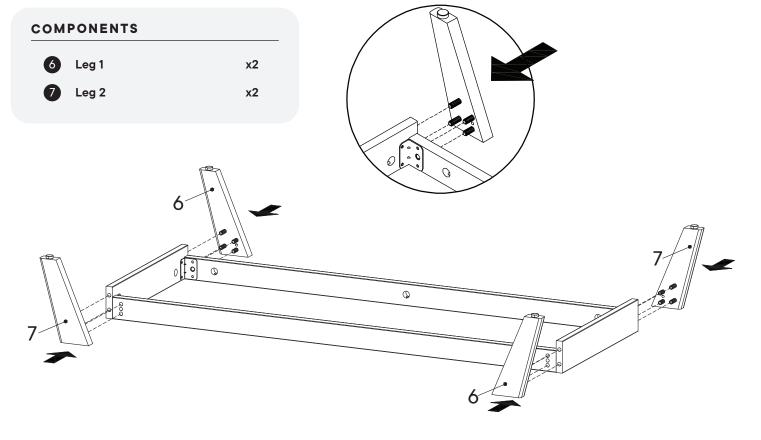

RDWARE D Wood Dowel Ø8 x 30 mm x16 Screw M 4.5 x 12.5 mm **x8** COMPONENTS 20 **Support Board 2** x1 **Support Board 3 x1 Back Board 1 x1** Back Board 2 **x1**



### Step 6

### A Cam Bolt

A Cam Bolt Ø6 x 35 mm

D Wood Dowel Ø8 x 30 mm x4

x10

x1

M Screw M 4.5 x 12.5 mm x8

### **COMPONENTS**

2 Side Board Left

3 Side Board Right x1





### D Wood Dowel Ø8 x 30 mm x4 S Screw M 6 x 10.5 mm x4 RM35A Drawer Runner x1 COMPONENTS 18 Center Board Left x1 19 Center Board Right x1





### G Screw M 7 x 50 mm x2 U Allen Key x1 COMPONENTS 23 Back Board 2 x1



















### HARDWARE

A

Cam Bolt Ø6 x 35 mm

x10





### Step 16

### HARDWARE

D Wood Dowel Ø8 x 30 mm x16

M Screw M 4.5 x 12.5 mm x8

K Bracket x4

### COMPONENTS

6 Leg 1 x2

7 Leg 2 x2

8 Bottom Skirt 1





**x2** 







### HARDWARE D Wood Dowel Ø8 x 30 mm x8





# HARDWARE H Screw M 6.4 x 35 mm x4 T Allen Key x1



### M Screw M 4.5 x 12.5 mm x4 U Allen Key x2 Q Screw M 6 x 15 mm x2 R JCN Nut x2 BO45 Bracket x2





### Step 24



BC67 Bracket







### HARDWARE B Wood Dowel Ø8 x 20 mmm x4 Screw M 6.4 x 25 mm x4 U Allen Key x1 COMPONENTS 7 Fake Front Drawer x1



### Step 26

**HARDWARE** 

## D Wood Dowel Ø8 x 30 mm x4 G Screw M 7 x 50 mm x4 U Allen Key x1 COMPONENTS 4 Adjustable Shelf x2 5 Support Board 1 x2



### HARDWARE

0

Shelf Support

х8





### Step 28

### HARDWARE



Foam/Rubber Pad

x10







Apply a thin bead of silicone compound around the vanity base and set the vanity top carefully in place. Remove any excess silicone compound with a wet rag



### M Screw M 4.5 x 12.5 mm x8 HS26A