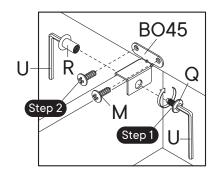

### M Screw M 4.5 x 12.5 mm x4 U Allen Key x2 Q Screw M 6 x 15 mm x2 R JCN Nut x2 BO45 Bracket x2