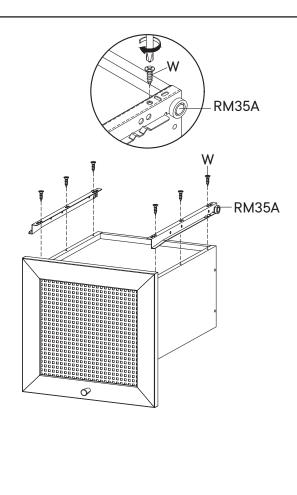

### D Wood Dowel Ø8 x 30 mm x4 S Screw M 6 x 10.5 mm x4 RM35A Drawer Runner x1 COMPONENTS 18 Center Board Left x1 19 Center Board Right x1