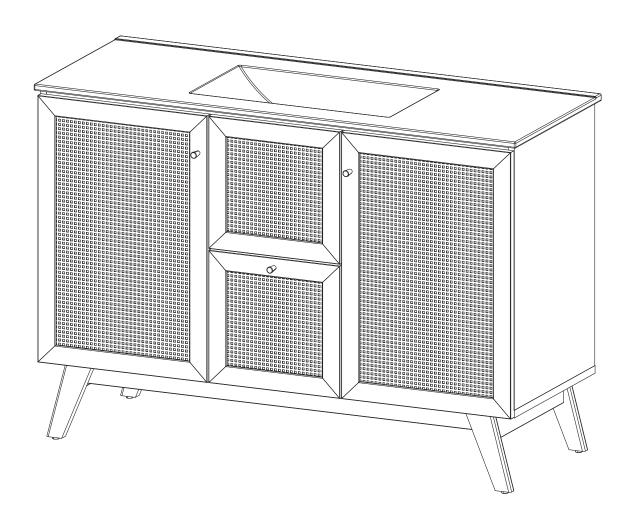

### Furniture components:

| <b>Bottom Board</b> | x1                                                                                                          | 11                                                                                                                                  | Door Right                                                                                                                                                                                                                                                                                                          | x1                                                                                                                                                                                                                                                                                                  |
|---------------------|-------------------------------------------------------------------------------------------------------------|-------------------------------------------------------------------------------------------------------------------------------------|---------------------------------------------------------------------------------------------------------------------------------------------------------------------------------------------------------------------------------------------------------------------------------------------------------------------|-----------------------------------------------------------------------------------------------------------------------------------------------------------------------------------------------------------------------------------------------------------------------------------------------------|
| Side Board Left     | x1                                                                                                          | 12                                                                                                                                  | Front Drawer                                                                                                                                                                                                                                                                                                        | x1                                                                                                                                                                                                                                                                                                  |
| Side Board Right    | x1                                                                                                          | 13                                                                                                                                  | Side Drawer Left                                                                                                                                                                                                                                                                                                    | x1                                                                                                                                                                                                                                                                                                  |
| Adjustable Shelf    | <b>x2</b>                                                                                                   | 14                                                                                                                                  | Side Drawer Right                                                                                                                                                                                                                                                                                                   | х1                                                                                                                                                                                                                                                                                                  |
| Support Board 1     | <b>x2</b>                                                                                                   | 15                                                                                                                                  | Back Drawer                                                                                                                                                                                                                                                                                                         | x1                                                                                                                                                                                                                                                                                                  |
| Leg 1               | <b>x2</b>                                                                                                   | 16                                                                                                                                  | <b>Bottom Drawer</b>                                                                                                                                                                                                                                                                                                | x1                                                                                                                                                                                                                                                                                                  |
| Leg 2               | x2                                                                                                          | 17                                                                                                                                  | Fake Front Drawer                                                                                                                                                                                                                                                                                                   | х1                                                                                                                                                                                                                                                                                                  |
| Bottom Skirt 1      | x2                                                                                                          | 18                                                                                                                                  | Center Board Left                                                                                                                                                                                                                                                                                                   | х1                                                                                                                                                                                                                                                                                                  |
| Bottom Skirt 2      | <b>x2</b>                                                                                                   | 19                                                                                                                                  | Center Board Right                                                                                                                                                                                                                                                                                                  | х1                                                                                                                                                                                                                                                                                                  |
| Door Left           | x1                                                                                                          | 20                                                                                                                                  | Support Board 2                                                                                                                                                                                                                                                                                                     | х1                                                                                                                                                                                                                                                                                                  |
|                     | Side Board Left Side Board Right Adjustable Shelf Support Board 1 Leg 1 Leg 2 Bottom Skirt 1 Bottom Skirt 2 | Side Board Left x1 Side Board Right x1 Adjustable Shelf x2 Support Board 1 x2 Leg 1 x2 Leg 2 x2 Bottom Skirt 1 x2 Bottom Skirt 2 x2 | Side Board Left       x1       12         Side Board Right       x1       13         Adjustable Shelf       x2       14         Support Board 1       x2       15         Leg 1       x2       16         Leg 2       x2       17         Bottom Skirt 1       x2       18         Bottom Skirt 2       x2       19 | Side Board Left x1 12 Front Drawer  Side Board Right x1 13 Side Drawer Left  Adjustable Shelf x2 14 Side Drawer Right  Support Board 1 x2 15 Back Drawer  Leg 1 x2 16 Bottom Drawer  Leg 2 x2 17 Fake Front Drawer  Bottom Skirt 1 x2 18 Center Board Left  Bottom Skirt 2 x2 19 Center Board Right |

| 22 | Back Board 1 | x1        |
|----|--------------|-----------|
| 23 | Back Board 2 | x1        |
|    | 12 15        | 5 21      |
|    |              | 14 6 - 17 |
|    | 16           | 7 1 8     |