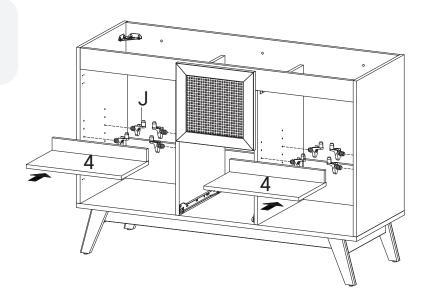

## D Wood Dowel Ø8 x 30 mm x4 G Screw M 7 x 50 mm x4 U Allen Key x1 COMPONENTS 4 Adjustable Shelf x2 5 Support Board 1 x2