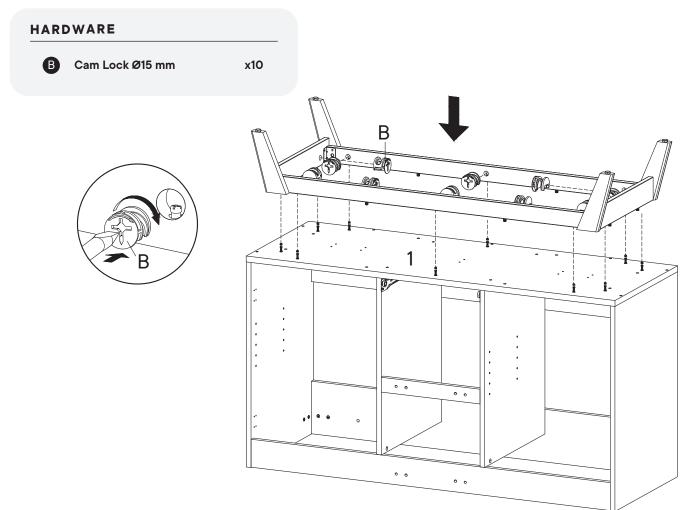

5 x 12.5 mm **x8** COMPONENTS 20 **Support Board 2** x1 **Support Board 3 x1 Back Board 1 x1** Back Board 2 **x1**



### Step 6

### A Cam Bolt

A Cam Bolt Ø6 x 35 mm

D Wood Dowel Ø8 x 30 mm x4

x10

x1

M Screw M 4.5 x 12.5 mm x8

### **COMPONENTS**

2 Side Board Left

3 Side Board Right x1





### D Wood Dowel Ø8 x 30 mm x4 S Screw M 6 x 10.5 mm x4 RM35A Drawer Runner x1 COMPONENTS 18 Center Board Left x1 19 Center Board Right x1





### G Screw M 7 x 50 mm x2 U Allen Key x1 COMPONENTS 23 Back Board 2 x1



















### HARDWARE

A

Cam Bolt Ø6 x 35 mm

x10





### Step 16

### HARDWARE

D Wood Dowel Ø8 x 30 mm x16

M Screw M 4.5 x 12.5 mm x8

K Bracket x4

### COMPONENTS

6 Leg 1 x2

7 Leg 2 x2

8 Bottom Skirt 1





**x2** 







### HARDWARE D Wood Dowel Ø8 x 30 mm x8





# HARDWARE H Screw M 6.4 x 35 mm x4 T Allen Key x1



### M Screw M 4.5 x 12.5 mm x4 U Allen Key x2 Q Screw M 6 x 15 mm x2 R JCN Nut x2 BO45 Bracket x2





### Step 24



BC67 Bracket







### HARDWARE B Wood Dowel Ø8 x 20 mmm x4 Screw M 6.4 x 25 mm x4 U Allen Key x1 COMPONENTS 7 Fake Front Drawer x1



### Step 26

**HARDWARE** 

## D Wood Dowel Ø8 x 30 mm x4 G Screw M 7 x 50 mm x4 U Allen Key x1 COMPONENTS 4 Adjustable Shelf x2 5 Support Board 1 x2



### HARDWARE

0

Shelf Support

х8





### Step 28

### HARDWARE



Foam/Rubber Pad

x10







Apply a thin bead of silicone compound around the vanity base and set the vanity top carefully in place. Remove any excess silicone compound with a wet rag



### M Screw M 4.5 x 12.5 mm x8 HS26A Hinge x4 COMPONENTS 10 Door Left x1 11 Door