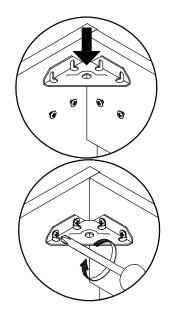

### M Screw M 4.5 x 12.5 mm x4 U Allen Key x2 Q Screw M 6 x 15 mm x2 R JCN Nut x2 BO45 Bracket x2