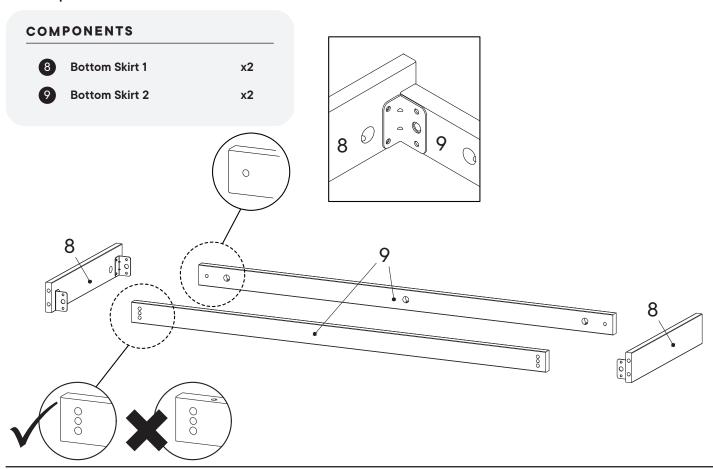

HARDWARE D Wood Dowel Ø8 x 30 mm x16 Screw M 4.5 x 12.5 mm **x8** COMPONENTS 20 **Support Board 2** x1 **Support Board 3 x1 Back Board 1 x1** Back Board 2 **x1**



### Step 6

### A Cam Bolt

A Cam Bolt Ø6 x 35 mm

D Wood Dowel Ø8 x 30 mm x4

x10

x1

M Screw M 4.5 x 12.5 mm x8

### **COMPONENTS**

2 Side Board Left

3 Side Board Right x1





### D Wood Dowel Ø8 x 30 mm x4 S Screw M 6 x 10.5 mm x4 RM35A Drawer Runner x1 COMPONENTS 18 Center Board Left x1 19 Center Board Right x1





### G Screw M 7 x 50 mm x2 U Allen Key x1 COMPONENTS 23 Back Board 2 x1



















### HARDWARE

A

Cam Bolt Ø6 x 35 mm

x10





### Step 16

### HARDWARE

D Wood Dowel Ø8 x 30 mm x16

M Screw M 4.5 x 12.5 mm x8

K Bracket x4

### COMPONENTS

6 Leg 1 x2

7 Leg 2 x2

8 Bottom Skirt 1





**x2** 







### HARDWARE D Wood Dowel Ø8 x 30 mm x8





# HARDWARE H Screw M 6.4 x 35 mm x4 T Allen Key x1



### M Screw M 4.5 x 12.5 mm x4 U Allen Key x2 Q Screw M 6 x 15 mm x2 R JCN Nut x2 BO45 Bracket x2





### Step 24



BC67 Bracket







### HARDWARE B Wood Dowel Ø8 x 20 mmm x4 Screw M 6.4 x 25 mm x4 U Allen Key x1 COMPONENTS 7 Fake Front Drawer x1



### Step 26

**HARDWARE** 

## D Wood Dowel Ø8 x 30 mm x4 G Screw M 7 x 50 mm x4 U Allen Key x1 COMPONENTS 4 Adjustable Shelf x2 5 Support Board 1 x2



### HARDWARE

0

Shelf Support

х8





### Step 28

### HARDWARE



Foam/Rubber Pad

x10







Apply a thin bead of silicone compound around the vanity base and set the vanity top carefully in place. Remove any excess silicone compound with a wet rag



### M Screw M 4.5 x 12.5 mm x8 HS2