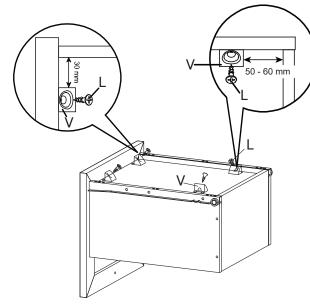

### M Screw M

M Screw M 4.5 x 12.5 mm x16

N Handle x2

O Screw M 4 x 25 mm x2

X Silicon Bumper x2