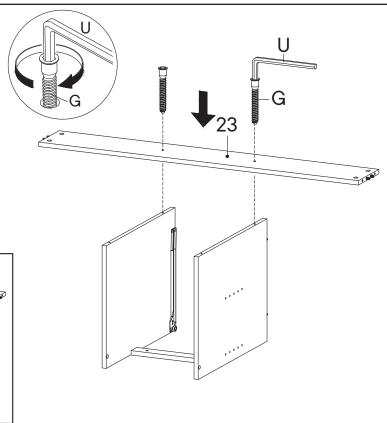

modway

### Step 3

### N Handle x1 O Screw M 4 x 25 mm x1 P Screw M 8 x 39 mm x4 X Silicon Bumper x2 COMPONENTS Back Drawer x1





### Step 4

### **HARDWARE**

Screw M 3.5 x 15.5 mm x4Wedge x4

W Screw M 3.5 x 13 mm





х6



### HARDWARE D Wood Dowel Ø8 x 30 mm x16 Screw M 4.5 x 12.5 mm **x8** COMPONENTS 20 **Support Board 2** x1 **Support Board 3 x1 Back Board 1 x1** Back Board 2 **x1**



### Step 6

### A Cam Bolt

A Cam Bolt Ø6 x 35 mm

D Wood Dowel Ø8 x 30 mm x4

x10

x1

M Screw M 4.5 x 12.5 mm x8

### **COMPONENTS**

2 Side Board Left

3 Side Board Right x1





### D Wood Dowel Ø8 x 30 mm x4 S Screw M 6 x 10.5 mm x4 RM35A Drawer Runner x1 COMPONENTS 18 Center Board Left x1 19 Center Board Right x1





### G Screw M 7 x 50 mm x2 U Allen Key x1 COMPONENTS 23 Back Board 2 x1



















### HARDWARE

A

Cam Bolt Ø6 x 35 mm

x10





### Step 16

### HARDWARE

D Wood Dowel Ø8 x 30 mm x16

M Screw M 4.5 x 12.5 mm x8

K Bracket x4

### COMPONENTS

6 Leg 1 x2

7 Leg 2 x2

8 Bottom Skirt 1





**x2** 







### HARDWARE D Wood Dowel Ø8 x 30 mm x8





# HARDWARE H Screw M 6.4 x 35 mm x4 T Allen Key x1



### M Screw M 4.5 x 12.5 mm x4 U Allen Key x2 Q Screw M 6 x 15 mm x2 R JCN Nut x2 BO45 Bracket x2





### Step 24



BC67 Bracket







### HARDWARE B Wood Dowel Ø8 x 20 mmm x4 Screw M 6.4 x 25 mm x4 U Allen Key x1 COMPONENTS 7 Fake Front Drawer x1



### Step 26

**HARDWARE** 

## D Wood Dowel Ø8 x 30 mm x4 G Screw M 7 x 50 mm x4 U Allen Key x1 COMPONENTS 4 Adjustable Shelf x2 5 Support Board 1 x2



### HARDWARE

0

Shelf Support

х8





### Step 28

###