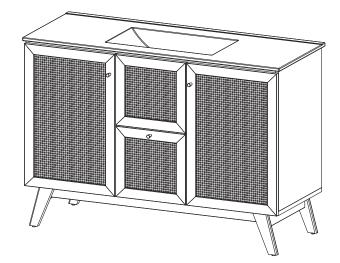

### HARDWARE

Foam/Rubber Pad

x10

Apply a thin bead of silicone compound around the vanity base and set the vanity top carefully in place. Remove any excess silicone compound with a wet rag