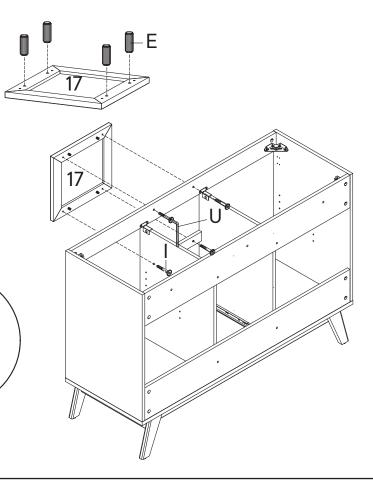

### G Screw M 7 x 50 mm x2 U Allen Key x1 COMPONENTS 23 Back Board 2 x1

### HARDWARE

A

Cam Bolt Ø6 x 35 mm

x10