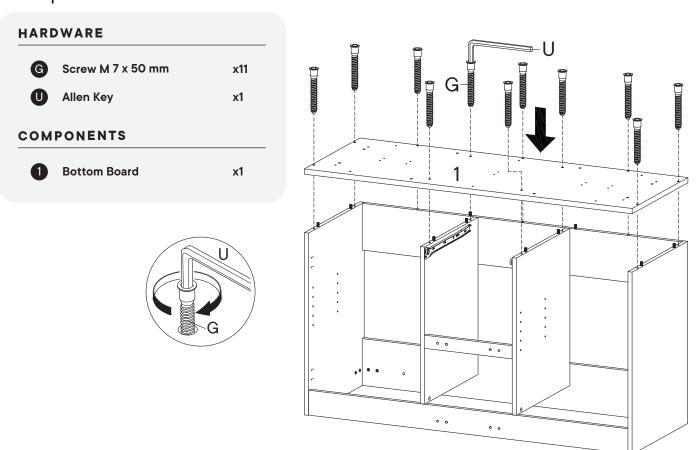

ep 3

### N Handle x1 O Screw M 4 x 25 mm x1 P Screw M 8 x 39 mm x4 X Silicon Bumper x2 COMPONENTS Back Drawer x1





### Step 4

### **HARDWARE**

Screw M 3.5 x 15.5 mm x4Wedge x4

W Screw M 3.5 x 13 mm





х6



### HARDWARE D Wood Dowel Ø8 x 30 mm x16 Screw M 4.5 x 12.5 mm **x8** COMPONENTS 20 **Support Board 2** x1 **Support Board 3 x1 Back Board 1 x1** Back Board 2 **x1**



### Step 6

### A Cam Bolt

A Cam Bolt Ø6 x 35 mm

D Wood Dowel Ø8 x 30 mm x4

x10

x1

M Screw M 4.5 x 12.5 mm x8

### **COMPONENTS**

2 Side Board Left

3 Side Board Right x1





### D Wood Dowel Ø8 x 30 mm x4 S Screw M 6 x 10.5 mm x4 RM35A Drawer Runner x1 COMPONENTS 18 Center Board Left x1 19 Center Board Right x1





### G Screw M 7 x 50 mm x2 U Allen Key x1 COMPONENTS 23 Back Board 2 x1



















### HARDWARE

A

Cam Bolt Ø6 x 35 mm

x10





### Step 16

### HARDWARE

D Wood Dowel Ø8 x 30 mm x16

M Screw M 4.5 x 12.5 mm x8

K Bracket x4

### COMPONENTS

6 Leg 1 x2

7 Leg 2 x2

8 Bottom Skirt 1





**x2** 







### HARDWARE D Wood Dowel Ø8 x 30 mm x8





# HARDWARE H Screw M 6.4 x 35 mm x4 T Allen Key x1



### M Screw M 4.5 x 12.5 mm x4 U Allen Key x2 Q Screw M 6 x 15 mm x2 R JCN Nut x2 BO45 Bracket x2





### Step 24



BC67 Bracket







### HARDWARE B Wood Dowel Ø8 x 20 mmm x4 Screw M 6.4 x 25 mm x4 U Allen Key x1 COMPONENTS 7 Fake Front Drawer x1



### Step 26

**HARDWARE** 

## D Wood Dowel Ø8 x 30 mm x4 G Screw M 7 x 50 mm x4 U Allen Key x1 COMPONENTS 4 Adjustable Shelf x2 5 Support Board 1 x2



### HARDWARE

0

Shelf Support

х8





### Step 28

### HARDWARE



F