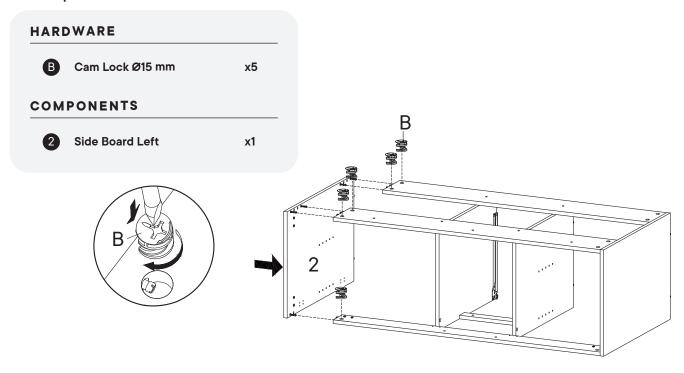

Step 3

### N Handle x1 O Screw M 4 x 25 mm x1 P Screw M 8 x 39 mm x4 X Silicon Bumper x2 COMPONENTS Back Drawer x1





### Step 4

### **HARDWARE**

Screw M 3.5 x 15.5 mm x4Wedge x4

W Screw M 3.5 x 13 mm





х6



### HARDWARE D Wood Dowel Ø8 x 30 mm x16 Screw M 4.5 x 12.5 mm **x8** COMPONENTS 20 **Support Board 2** x1 **Support Board 3 x1 Back Board 1 x1** Back Board 2 **x1**



### Step 6

### A Cam Bolt

A Cam Bolt Ø6 x 35 mm

D Wood Dowel Ø8 x 30 mm x4

x10

x1

M Screw M 4.5 x 12.5 mm x8

### **COMPONENTS**

2 Side Board Left

3 Side Board Right x1





### D Wood Dowel Ø8 x 30 mm x4 S Screw M 6 x 10.5 mm x4 RM35A Drawer Runner x1 COMPONENTS 18 Center Board Left x1 19 Center Board Right x1





### G Screw M 7 x 50 mm x2 U Allen Key x1 COMPONENTS 23 Back Board 2 x1



















### HARDWARE

A

Cam Bolt Ø6 x 35 mm

x10





### Step 16

### HARDWARE

D Wood Dowel Ø8 x 30 mm x16

M Screw M 4.5 x 12.5 mm x8

K Bracket x4

### COMPONENTS

6 Leg 1 x2

7 Leg 2 x2

8 Bottom Skirt 1





**x2** 







### HARDWARE D Wood Dowel Ø8 x 30 mm x8





# HARDWARE H Screw M 6.4 x 35 mm x4 T Allen Key x1



### M Screw M 4.5 x 12.5 mm x4 U Allen Key x2 Q Screw M 6 x 15 mm x2 R JCN Nut x2 BO45 Bracket x2





### Step 24



BC67 Bracket







### HARDWARE B Wood Dowel Ø8 x 20 mmm x4 Screw M 6.4 x 25 mm x4 U Allen Key x1 COMPONENTS 7 Fake Front Drawer x1



### Step 26

**HARDWARE** 

## D Wood Dowel Ø8 x 30 mm x4 G Screw M 7 x 50 mm x4 U Allen Key x1 COMPONENTS 4 Adjustable Shelf x2 5 Support Board 1 x2



### HARDWARE

0

Shelf Support

х8





### Step 28

### HARDWARE