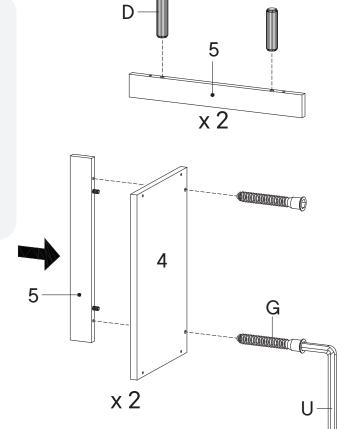

### HARDWARE D Wood Dowel Ø8 x 30 mm x16 Screw M 4.5 x 12.5 mm **x8** COMPONENTS 20 **Support Board 2** x1 **Support Board 3 x1 Back Board 1 x1** Back Board 2 **x1**

### G Screw M 7 x 50 mm x2 U Allen Key x1 COMPONENTS 23 Back Board 2 x1