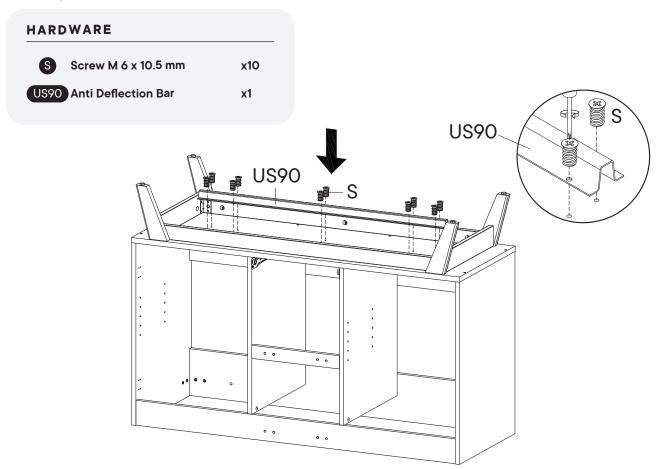

### D Wood Dowel Ø8 x 30 mm x4 S Screw M 6 x 10.5 mm x4 RM35A Drawer Runner x1 COMPONENTS 18 Center Board Left x1 19 Center Board Right x1