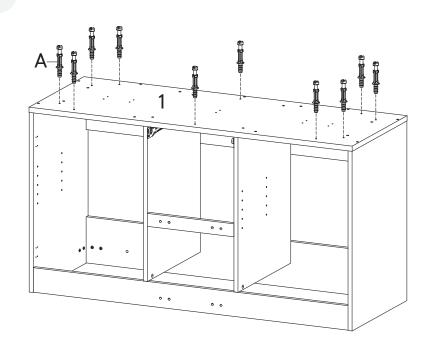

Screw M 8 x 39 mm x4 X Silicon Bumper x2 COMPONENTS Back Drawer x1





### Step 4

### **HARDWARE**

Screw M 3.5 x 15.5 mm x4Wedge x4

W Screw M 3.5 x 13 mm





х6



### HARDWARE D Wood Dowel Ø8 x 30 mm x16 Screw M 4.5 x 12.5 mm **x8** COMPONENTS 20 **Support Board 2** x1 **Support Board 3 x1 Back Board 1 x1** Back Board 2 **x1**



### Step 6

### A Cam Bolt

A Cam Bolt Ø6 x 35 mm

D Wood Dowel Ø8 x 30 mm x4

x10

x1

M Screw M 4.5 x 12.5 mm x8

### **COMPONENTS**

2 Side Board Left

3 Side Board Right x1





### D Wood Dowel Ø8 x 30 mm x4 S Screw M 6 x 10.5 mm x4 RM35A Drawer Runner x1 COMPONENTS 18 Center Board Left x1 19 Center Board Right x1





### G Screw M 7 x 50 mm x2 U Allen Key x1 COMPONENTS 23 Back Board 2 x1



















### HARDWARE

A

Cam Bolt Ø6 x 35 mm

x10





### Step 16

### HARDWARE

D Wood Dowel Ø8 x 30 mm x16

M Screw M 4.5 x 12.5 mm x8

K Bracket x4

### COMPONENTS

6 Leg 1 x2

7 Leg 2 x2

8 Bottom Skirt 1





**x2** 







### HARDWARE D Wood Dowel Ø8 x 30 mm x8





# HARDWARE H Screw M 6.4 x 35 mm x4 T Allen Key x1



### M Screw M 4.5 x 12.5 mm x4 U Allen Key x2 Q Screw M 6 x 15 mm x2 R JCN Nut x2 BO45 Bracket x2





### Step 24



BC67 Bracket







### HARDWARE B Wood Dowel Ø8 x 20 mmm x4 Screw M 6.4 x 25 mm x4 U Allen Key x1 COMPONENTS 7 Fake Front Drawer x1



### Step 26

**HARDWARE** 

## D Wood Dowel Ø8 x 30 mm x4 G Screw M 7 x 50 mm x4 U Allen Key x1 COMPONENTS 4 Adjustable Shelf x2 5 Support Board 1 x2



### HARDWARE

0

Shelf Support

х8





### Step 28

### HARDWARE



Foam/Rubber Pad

x10







Apply a thin bead of