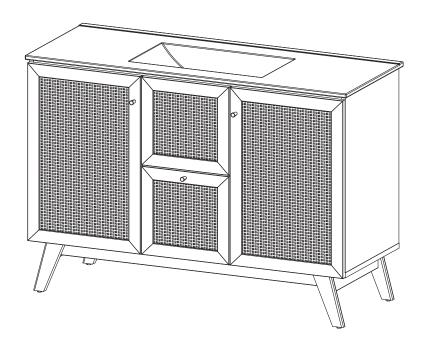

## HARDWARE B Wood Dowel Ø8 x 20 mmm x4 Screw M 6.4 x 25 mm x4 U Allen Key x1 COMPONENTS 7 Fake Front Drawer x1



### Step 26

**HARDWARE** 

## D Wood Dowel Ø8 x 30 mm x4 G Screw M 7 x 50 mm x4 U Allen Key x1 COMPONENTS 4 Adjustable Shelf x2 5 Support Board 1 x2



### HARDWARE

0

Shelf Support

х8





### Step 28

### HARDWARE



Foam/Rubber Pad

x10







Apply a thin bead of silicone compound around the vanity base and set the vanity top carefully in place. Remove any excess silicone compound with a wet rag



### M Screw M 4.5 x 12.5 mm x8 HS26A Hinge x4 COMPONENTS 10 Door Left x1 11 Door Right x1



### Step 32

### M Screw M

M Screw M 4.5 x 12.5 mm x16

N Handle x2

O Screw M 4 x 25 mm x2

X Silicon Bumper x2

### COMPONENTS

10 Door Left x1

11 Door Right x1









Step 34



### \*modway

### A quick note...

Your sink basin comes complete with a silver overflow ring. If you'd like to remove this overflow ring, you can do so by hand.



### Great job!

Cabinet assembly is complete.



### CARING FOR YOUR ITEM

Indoor use only.

Not contract grade.

Clean using a non-abrasive cloth and a mild cleaner.

Never use harsh chemicals, as they could damage the finish or integrity of the item.



CONNECT WITH US! (a) (f) (P)







Tag us @modway\_furniture and #modway for a chance to be featured.