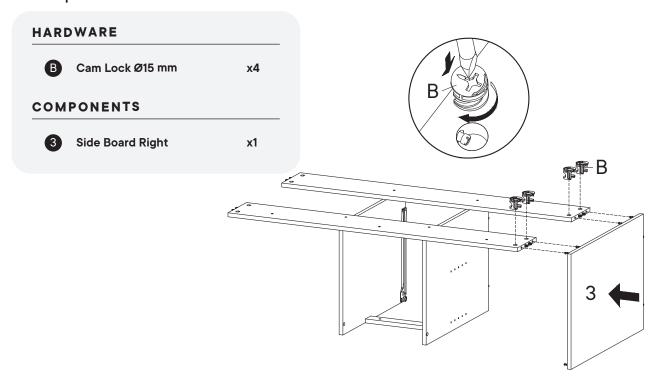

### Step 3

### N Handle x1 O Screw M 4 x 25 mm x1 P Screw M 8 x 39 mm x4 X Silicon Bumper x2 COMPONENTS Back Drawer x1





### Step 4

### **HARDWARE**

Screw M 3.5 x 15.5 mm x4Wedge x4

W Screw M 3.5 x 13 mm





х6



### HARDWARE D Wood Dowel Ø8 x 30 mm x16 Screw M 4.5 x 12.5 mm **x8** COMPONENTS 20 **Support Board 2** x1 **Support Board 3 x1 Back Board 1 x1** Back Board 2 **x1**



### Step 6

### A Cam Bolt

A Cam Bolt Ø6 x 35 mm

D Wood Dowel Ø8 x 30 mm x4

x10

x1

M Screw M 4.5 x 12.5 mm x8

### **COMPONENTS**

2 Side Board Left

3 Side Board Right x1





### D Wood Dowel Ø8 x 30 mm x4 S Screw M 6 x 10.5 mm x4 RM35A Drawer Runner x1 COMPONENTS 18 Center Board Left x1 19 Center Board Right x1





### G Screw M 7 x 50 mm x2 U Allen Key x1 COMPONENTS 23 Back Board 2 x1



















### HARDWARE

A

Cam Bolt Ø6 x 35 mm

x10





### Step 16

### HARDWARE

D Wood Dowel Ø8 x 30 mm x16

M Screw M 4.5 x 12.5 mm x8

K Bracket x4

### COMPONENTS

6 Leg 1 x2

7 Leg 2 x2

8 Bottom Skirt 1





**x2** 







### HARDWARE D Wood Dowel Ø8 x 30 mm x8





# HARDWARE H Screw M 6.4 x 35 mm x4 T Allen Key x1



### M Screw M 4.5 x 12.5 mm x4 U Allen Key x2 Q Screw M 6 x 15 mm x2 R JCN Nut x2 BO45 Bracket x2





### Step 24



BC67 Bracket







### HARDWARE B Wood Dowel Ø8 x 20 mmm x4 Screw M 6.4 x 25 mm x4 U Allen Key x1 COMPONENTS 7 Fake Front Drawer x1



### Step 26

**HARDWARE** 

## D Wood Dowel Ø8 x 30 mm x4 G Screw M 7 x 50 mm x4 U Allen Key x1 COMPONENTS 4 Adjustable Shelf x2 5 Support Board 1 x2



### HARDWARE

0

Shelf Support

х8





### Step 28

### HARDWAR