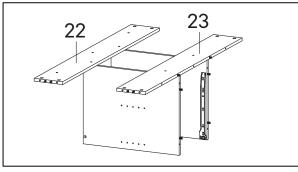

| 22 | Back Board 1 | x1        |
|----|--------------|-----------|
| 23 | Back Board 2 | x1        |
|    | 12 15        | 5 21      |
|    |              | 14 6 - 17 |
|    | 16           | 7 1 8     |