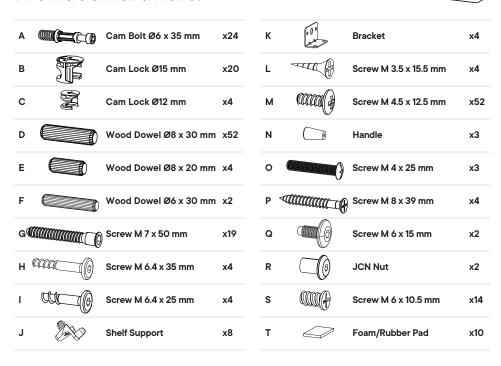

### A Cam Bolt Ø6 x 35 mm x4 F Wood Dowel Ø6 x 30 mm x2 COMPONENTS 12 Front Drawer x1 13 Side Drawer Left x1 14 Side Drawer Right x1

12

# HARDWARE Cam Lock Ø12 mm x4 COMPONENTS Pront Drawer x1 Side Drawer Left x1 Side Drawer Right x1 Bottom Drawer x1

### HARDWARE D Wood Dowel Ø8 x 30 mm x16 Screw M 4.5 x 12.5 mm **x8** COMPONENTS 20 **Support Board 2** x1 **Support Board 3 x1 Back Board 1 x1** Back Board 2 **x1**

### A Cam Bolt

A Cam Bolt Ø6 x 35 mm

D Wood Dowel Ø8 x 30 mm x4

x10

x1

M Screw M 4.5 x 12.5 mm x8

### D Wood Dowel Ø8 x 30 mm x4 S Screw M 6 x 10.5 mm x4 RM35A Drawer Runner x1 COMPONENTS 18 Center Board Left x1 19 Center Board Right x1

### G Screw M 7 x 50 mm x2 U Allen Key x1 COMPONENTS 23 Back Board 2 x1

### HARDWARE

A

Cam Bolt Ø6 x 35 mm

x10

### HARDWARE

D Wood Dowel Ø8 x 30 mm x16

M Screw M 4.5 x 12.5 mm x8

K Bracket x4

### HARDWARE D Wood Dowel Ø8 x 30 mm x8

# HARDWARE H Screw M 6.4 x 35 mm x4 T Allen Key x1

### M Screw M 4.5 x 12.5 mm x4 U Allen Key x2 Q Screw M 6 x 15 mm x2 R JCN Nut x2 BO45 Bracket x2

### HARDWARE B Wood Dowel Ø8 x 20 mmm x4 Screw M 6.4 x 25 mm x4 U Allen Key x1 COMPONENTS 7 Fake Front Drawer x1

## D Wood Dowel Ø8 x 30 mm x4 G Screw M 7 x 50 mm x4 U Allen Key x1 COMPONENTS 4 Adjustable Shelf x2 5 Support Board 1 x2

### HARDWARE

0

Shelf Support

х8

### M Screw M 4.5 x 12.5 mm x8 HS26A Hinge x4 COMPONENTS 10 Door Left x1 11 Door Right x1

### M Screw M

M Screw M 4.5 x 12.5 mm x16

N Handle x2

O Screw M 4 x 25 mm x2

X Silicon Bumper x2