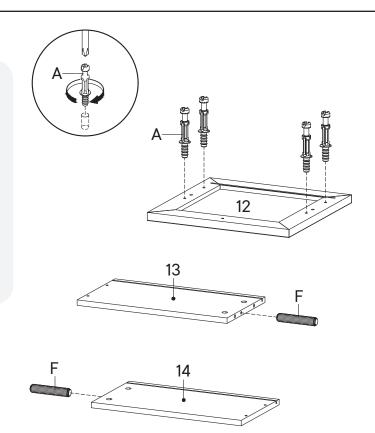

### A Cam Bolt Ø6 x 35 mm x4 F Wood Dowel Ø6 x 30 mm x2 COMPONENTS 12 Front Drawer x1 13 Side Drawer Left x1 14 Side Drawer Right x1

12