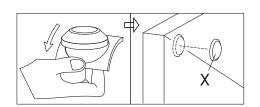

### N Handle x1 O Screw M 4 x 25 mm x1 P Screw M 8 x 39 mm x4 X Silicon Bumper x2 COMPONENTS Back Drawer x1

### M Screw M

M Screw M 4.5 x 12.5 mm x16

N Handle x2

O Screw M 4 x 25 mm x2

X Silicon Bumper x2