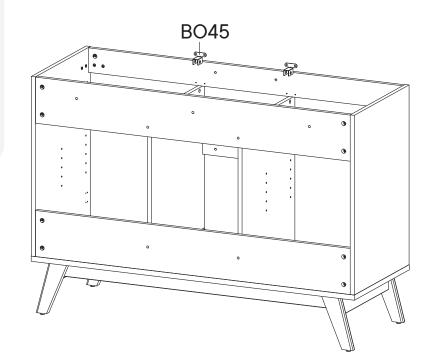

### M Screw M 4.5 x 12.5 mm x4 U Allen Key x2 Q Screw M 6 x 15 mm x2 R JCN Nut x2 BO45 Bracket x2