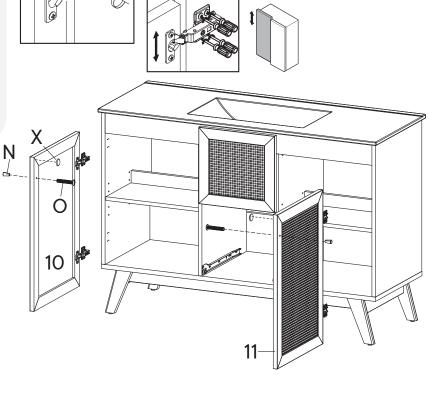

### M Screw M 4.5 x 12.5 mm x8 HS26A Hinge x4 COMPONENTS 10 Door Left x1 11 Door Right x1

### M Screw M

M Screw M 4.5 x 12.5 mm x16

N Handle x2

O Screw M 4 x 25 mm x2

X Silicon Bumper x2

### COMPONENTS

10 Door Left x1

11 Door Right x1

Step 34