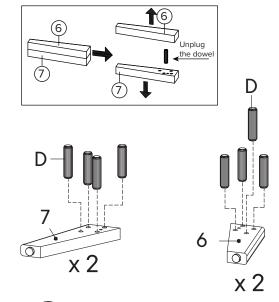

х6



### HARDWARE D Wood Dowel Ø8 x 30 mm x16 Screw M 4.5 x 12.5 mm **x8** COMPONENTS 20 **Support Board 2** x1 **Support Board 3 x1 Back Board 1 x1** Back Board 2 **x1**



### Step 6

### A Cam Bolt

A Cam Bolt Ø6 x 35 mm

D Wood Dowel Ø8 x 30 mm x4

x10

x1

M Screw M 4.5 x 12.5 mm x8

### **COMPONENTS**

2 Side Board Left

3 Side Board Right x1





### D Wood Dowel Ø8 x 30 mm x4 S Screw M 6 x 10.5 mm x4 RM35A Drawer Runner x1 COMPONENTS 18 Center Board Left x1 19 Center Board Right x1





### G Screw M 7 x 50 mm x2 U Allen Key x1 COMPONENTS 23 Back Board 2 x1



















### HARDWARE

A

Cam Bolt Ø6 x 35 mm

x10





### Step 16

### HARDWARE

D Wood Dowel Ø8 x 30 mm x16

M Screw M 4.5 x 12.5 mm x8

K Bracket x4

### COMPONENTS

6 Leg 1 x2

7 Leg 2 x2

8 Bottom Skirt 1





**x2** 







### HARDWARE D Wood Dowel Ø8 x 30 mm x8





# HARDWARE H Screw M 6.4 x 35 mm x4 T Allen Key x1



### M Screw M 4.5 x 12.5 mm x4 U Allen Key x2 Q Screw M 6 x 15 mm x2 R JCN Nut x2 BO45 Bracket x2





### Step 24



BC67 Bracket







### HARDWARE B Wood Dowel Ø8 x 20 mmm x4 Screw M 6.4 x 25 mm x4 U Allen Key x1 COMPONENTS 7 Fake Front Drawer x1



### Step 26

**HARDWARE** 

## D Wood Dowel Ø8 x 30 mm x4 G Screw M 7 x 50 mm x4 U Allen Key x1 COMPONENTS 4 Adjustable Shelf x2 5 Support Board 1 x2



### HARDWARE

0

Shelf Support

х8





### Step 28

### HARDWARE



Foam/Rubber Pad

x10







Apply a thin bead of silicone compound around the vanity base and set the vanity top carefully in place. Remove any excess silicone compound with a wet rag



### M Screw M 4.5 x