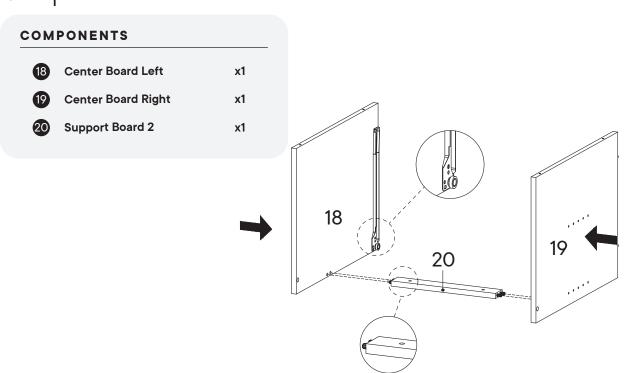

### D Wood Dowel Ø8 x 30 mm x4 S Screw M 6 x 10.5 mm x4 RM35A Drawer Runner x1 COMPONENTS 18 Center Board Left x1 19 Center Board Right x1