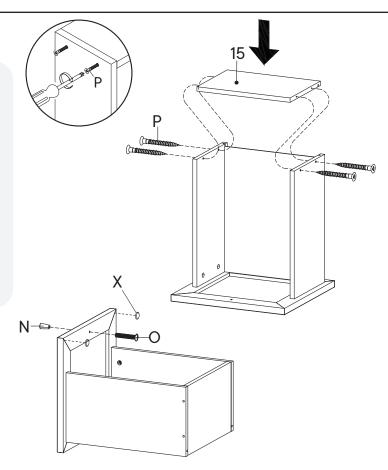

### N Handle x1 O Screw M 4 x 25 mm x1 P Screw M 8 x 39 mm x4 X Silicon Bumper x2 COMPONENTS Back Drawer x1