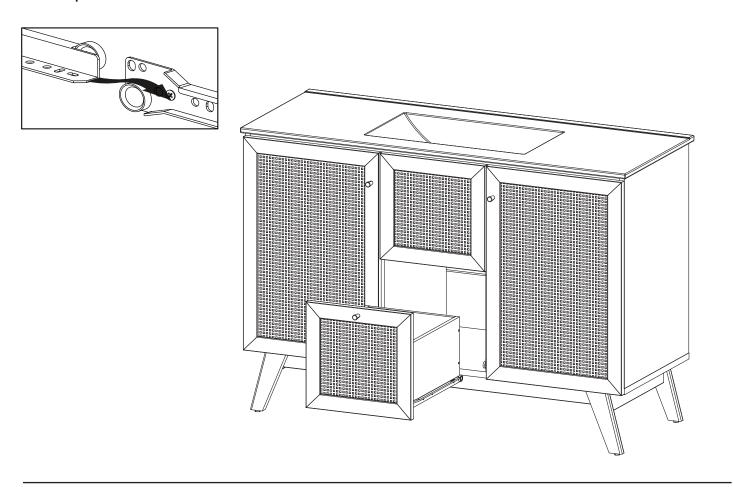

et







### HARDWARE B Wood Dowel Ø8 x 20 mmm x4 Screw M 6.4 x 25 mm x4 U Allen Key x1 COMPONENTS 7 Fake Front Drawer x1



### Step 26

**HARDWARE** 

## D Wood Dowel Ø8 x 30 mm x4 G Screw M 7 x 50 mm x4 U Allen Key x1 COMPONENTS 4 Adjustable Shelf x2 5 Support Board 1 x2



### HARDWARE

0

Shelf Support

х8





### Step 28

### HARDWARE



Foam/Rubber Pad

x10







Apply a thin bead of silicone compound around the vanity base and set the vanity top carefully in place. Remove any excess silicone compound with a wet rag



### M Screw M 4.5 x 12.5 mm x8 HS26A Hinge x4 COMPONENTS 10 Door Left x1 11 Door Right x1



### Step 32

### M Screw M

M Screw M 4.5 x 12.5 mm x16

N Handle x2

O Screw M 4 x 25 mm x2

X Silicon Bumper x2

### COMPONENTS

10 Door Left x1

11 Door Right x1









Step 34



### \*modway

### A quick note...

Your sink basin comes complete with a silver overflow ring. If you'd like to remove this overflow ring, you can do so by hand.



### Great job!

Cabinet assembly is complete.



### CARING FOR YOUR ITEM

Indoor use only.

Not contract grade.

Clean using a non-abrasive cloth and a mild cleaner.

Never use harsh chemicals, as they could damage the finish or integrity of the item.



CONNECT WITH US! (a) (f) (P)







Tag us @modway\_furniture and #modway for a chance to be featured.