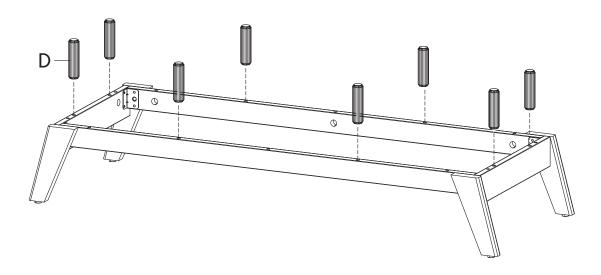

### HARDWARE D Wood Dowel Ø8 x 30 mm x16 Screw M 4.5 x 12.5 mm **x8** COMPONENTS 20 **Support Board 2** x1 **Support Board 3 x1 Back Board 1 x1** Back Board 2 **x1**