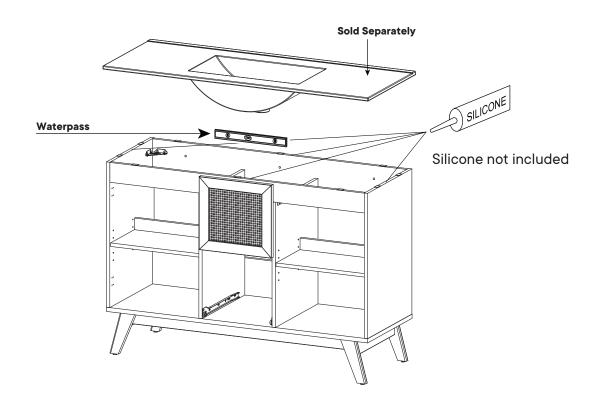

### HARDWARE

Foam/Rubber Pad

x10

Apply a thin bead of silicone compound around the vanity base and set the vanity top carefully in place. Remove any excess silicone compound with a wet rag