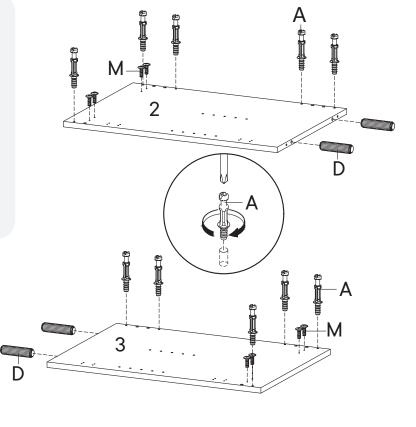

### A Cam Bolt

A Cam Bolt Ø6 x 35 mm

D Wood Dowel Ø8 x 30 mm x4

x10

x1

M Screw M 4.5 x 12.5 mm x8

### **COMPONENTS**

2 Side Board Left

3 Side Board Right x1