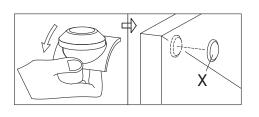

### A quick note...

Your sink basin comes complete with a silver overflow ring. If you'd like to remove this overflow ring, you can do so by hand.