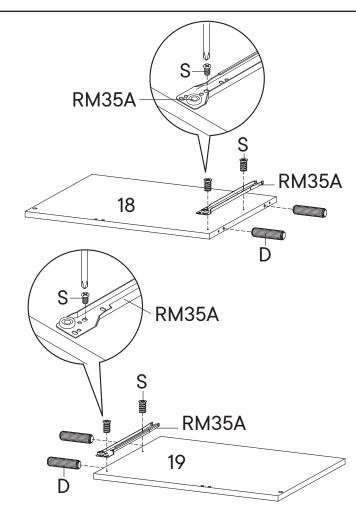

### D Wood Dowel Ø8 x 30 mm x4 S Screw M 6 x 10.5 mm x4 RM35A Drawer Runner x1 COMPONENTS 18 Center Board Left x1 19 Center Board Right x1