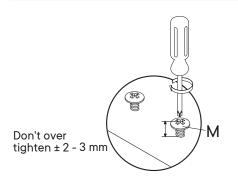

Do not over-tighten screws and bolts to avoid stripping the hardware or cracking the item.

For vanity and plumbing installation, we suggest hiring a professional contractor and plumber.

Assemble your item on a flat, carpeted area, with plenty of space to work. This will prevent damage and scratches to your floors or the item while you're assembling the product.