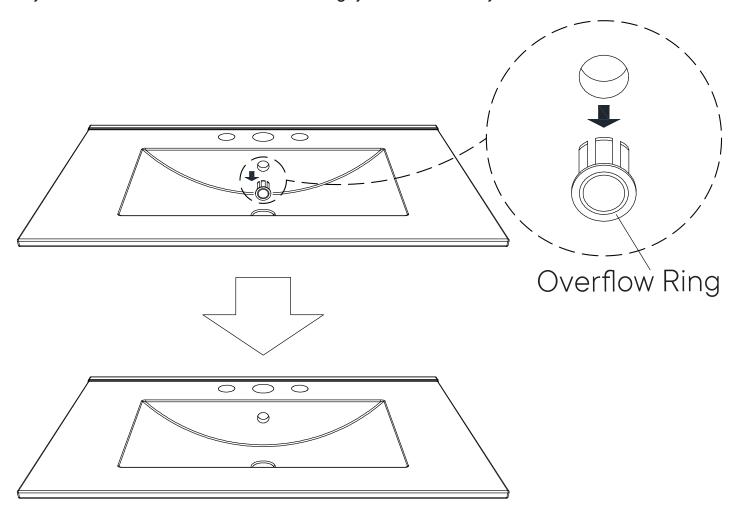

### A quick note...

Your sink basin comes complete with a silver overflow ring. If you'd like to remove this overflow ring, you can do so by hand.