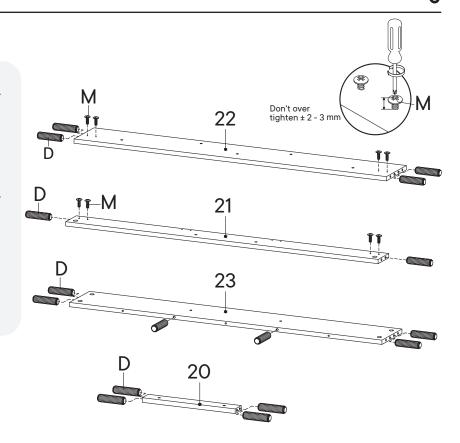

### HARDWARE D Wood Dowel Ø8 x 30 mm x16 Screw M 4.5 x 12.5 mm **x8** COMPONENTS 20 **Support Board 2** x1 **Support Board 3 x1 Back Board 1 x1** Back Board 2 **x1**