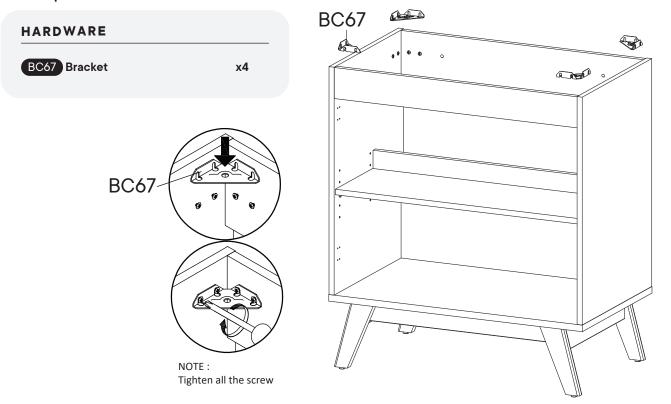

| J                                             |            | Foam/Rubber Pad   | x8       |  |  |
|-----------------------------------------------|------------|-------------------|----------|--|--|
| к                                             | $\bigcirc$ | Silicon Bumper    | x2       |  |  |
| L                                             | 00°        | Bracket           | x4       |  |  |
| м                                             | 2          | Allen Key         | x2       |  |  |
| BC67 Bracket x4                               |            |                   |          |  |  |
| HS20                                          | 6A         | Hinge             | x4       |  |  |
| W                                             | hat yc     | u need:           |          |  |  |
| $\left( \begin{array}{c} \end{array} \right)$ |            | Phillips Head Scr | ewdriver |  |  |