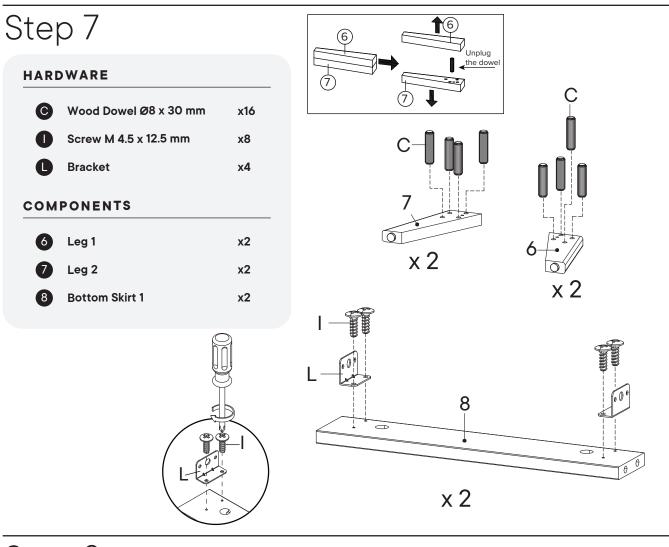

#### HARDWARE

A Cam Bolt Ø6 x 35 mm

x8

| NTS          |
|--------------|
| n Skirt 1 x2 |
| n Skirt 2 x2 |
|              |