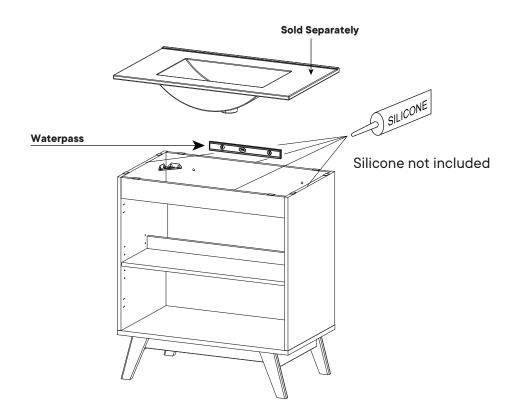

#### HARDWARE

| 0 | Screw M 6.4 x 35 mm |
|---|---------------------|
| Μ | Allen Key           |

x4

**x1** 

Apply a thin bead of silicone compound around the vanity base and set the vanity top carefully in place. Remove any excess silicone compound with a wet rag