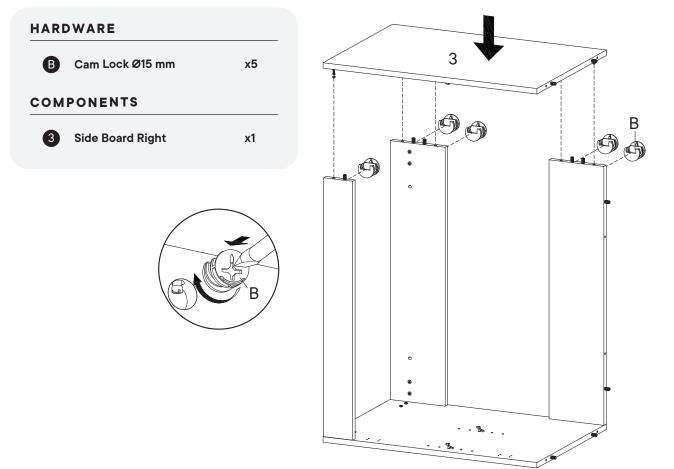

#### Step 2 HARDWARE A Cam Bolt Ø6 x 35 mm x10 C Wood Dowel Ø8 x 30 mm x4 B Shelf Support x4 Screw M 4.5 x 12.5 mm x8 COMPONENTS Side Board Left 2 **x1** Side Board Right 3 **x1** 1 Se Don't over tighten ± 2 - 3 mm