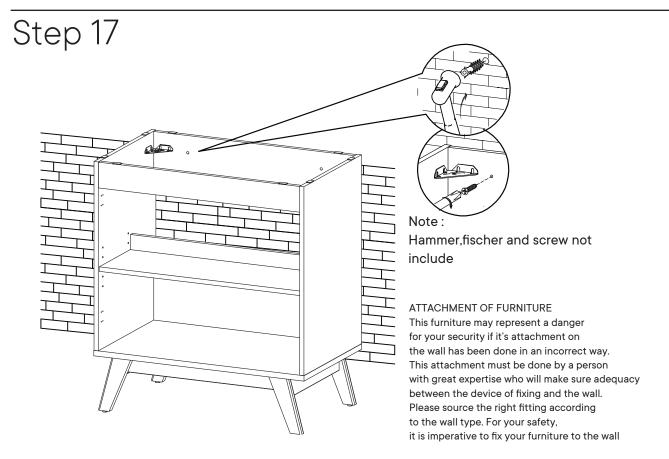

#### You may also need:

+ Power Drill

+ Level

+ Silicone Adhesive or Caulk

+ Drywall Anchors and Screws

+ Other Wall-Mounting Hardware

Missing parts or hardware? Need assistance? Contact us before returning your item. We're here to help! 609.256.9000 · cs@modway.com