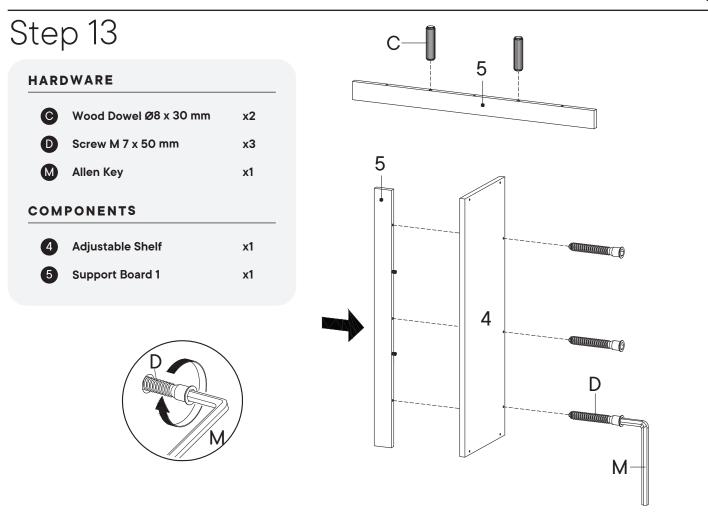

cs@modway.com



#### Step 1 HARDWARE . \*\* Wood Dowel Ø8 x 30 mm C x12 Don't over 13 <sup>tighten ± 2 - 3 mm</sup> M Screw M 4.5 x 12.5 mm x8 - | COMPONENTS 12 Support Board 2 **x1** 12 Back Board 1 13 **x1** T 14 Back Board 2 **x1** 14

#### Step 2 HARDWARE A Cam Bolt Ø6 x 35 mm x10 C Wood Dowel Ø8 x 30 mm x4 B Shelf Support x4 Screw M 4.5 x 12.5 mm x8 COMPONENTS Side Board Left 2 **x1** Side Board Right 3 **x1** 1 Se Don't over tighten ± 2 - 3 mm



0







#### HARDWARE



A Cam Bolt Ø6 x 35 mm



x8





| NTS          |
|--------------|
| n Skirt 1 x2 |
| n Skirt 2 x2 |
|              |



## Step 10

#### HARDWARE

C Wood Dowel Ø8 x 30 mm

**x8** 





## Step 12

#### HARDWARE

| 0 | Screw M 6.4 x 35 mm |
|---|---------------------|
| Μ | Allen Key           |



x4

**x1** 















Apply a thin bead of silicone compound around the vanity base and set the vanity top carefully in place. Remove any excess silicone compound with a wet rag





# A quick note...

Your sink basin comes complete with a silver overflow ring. If you'd like to remove this overflow ring, you can do so by hand.





Missing parts or hardware? Need assistance? Contact us before returning your item. We're here to help! 609.256.9000 • cs@modway.com

## Great job!

Cabinet assembly is complete.

#### $\bigcirc$ caring for your item

Indoor use only.

Not contract grade.

Clean using a non-abrasive cloth and a mild cleaner.

Never use harsh chemicals, as they could damage the finish or integrity of the item.

### CONNECT WITH US! O f

Tag us **@modway\_furniture** and **#modway** for a ch