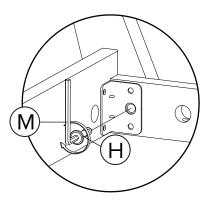

## Step 12

#### HARDWARE

| 0 | Screw M 6.4 x 35 mm |
|---|---------------------|
| Μ | Allen Key           |

x4

**x1** 

Apply a thin bead of silicone compound around the vanity base and set the vanity top carefully in place. Remove any excess silicone compound with a wet rag