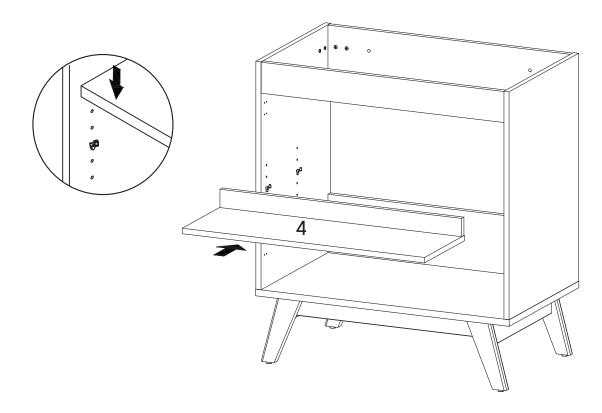

s@modway.com



#### Step 1 HARDWARE . \*\* Wood Dowel Ø8 x 30 mm C x12 Don't over 13 <sup>tighten ± 2 - 3 mm</sup> M Screw M 4.5 x 12.5 mm x8 - | COMPONENTS 12 Support Board 2 **x1** 12 Back Board 1 13 **x1** T 14 Back Board 2 **x1** 14

#### Step 2 HARDWARE A Cam Bolt Ø6 x 35 mm x10 C Wood Dowel Ø8 x 30 mm x4 B Shelf Support x4 Screw M 4.5 x 12.5 mm x8 COMPONENTS Side Board Left 2 **x1** Side Board Right 3 **x1** 1 Se Don't over tighten ± 2 - 3 mm



0







#### HARDWARE



A Cam Bolt Ø6 x 35 mm



x8





| NTS          |
|--------------|
| n Skirt 1 x2 |
| n Skirt 2 x2 |
|              |



## Step 10

#### HARDWARE

C Wood Dowel Ø8 x 30 mm

**x8** 





## Step 12

#### HARDWARE

| 0 | Screw M 6.4 x 35 mm |
|---|---------------------|
| Μ | Allen Key           |



x4

**x1** 















Apply a thin bead of silicone compound around the vanity base and set the vanity top carefully in place. Remove any excess silicone compound with a wet rag





# A quick note...

Your sink basin comes complete with a silver overflow ring. If you'd like to remove this overflow ring, you can do so by hand.





Missing parts or hardware? Need assistance? Contact us before returning your item. We're here to help! 609.256.9000 • cs@modway.com

## Great job!

Cabinet assembly is complete.

#### $\bigcirc$ caring for your item

Indoor use only.

Not contract grade.

Clean using a non-abrasive cloth and a mild cleaner.

Never use harsh chemicals, as they could damage the finish or integrity of the item.

### CONNECT WITH US! O f

Tag us **@modway\_furniture** and **#modway** for a chan