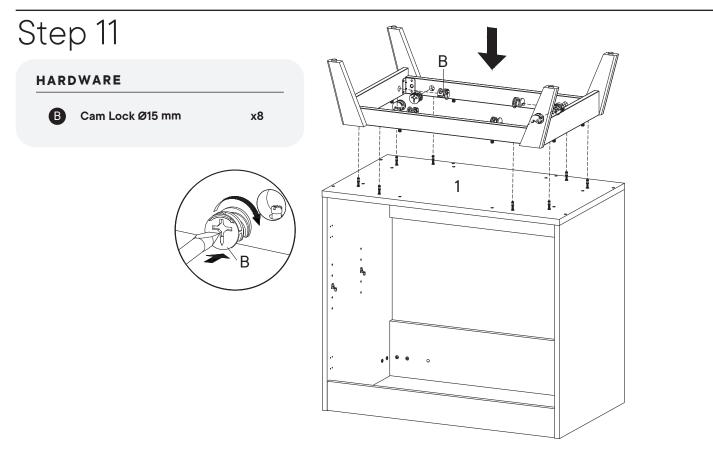

#### HARDWARE

A Cam Bolt Ø6 x 35 mm

x8

| NTS          |
|--------------|
| n Skirt 1 x2 |
| n Skirt 2 x2 |
|              |