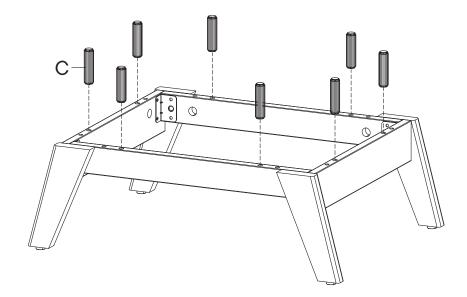

nting Hardware

Missing parts or hardware? Need assistance? Contact us before returning your item. We're here to help! 609.256.9000 · cs@modway.com



#### Step 1 HARDWARE . \*\* Wood Dowel Ø8 x 30 mm C x12 Don't over 13 <sup>tighten ± 2 - 3 mm</sup> M Screw M 4.5 x 12.5 mm x8 - | COMPONENTS 12 Support Board 2 **x1** 12 Back Board 1 13 **x1** T 14 Back Board 2 **x1** 14

#### Step 2 HARDWARE A Cam Bolt Ø6 x 35 mm x10 C Wood Dowel Ø8 x 30 mm x4 B Shelf Support x4 Screw M 4.5 x 12.5 mm x8 COMPONENTS Side Board Left 2 **x1** Side Board Right 3 **x1** 1 Se Don't over tighten ± 2 - 3 mm



0







#### HARDWARE



A Cam Bolt Ø6 x 35 mm



x8





| NTS          |
|--------------|
| n Skirt 1 x2 |
| n Skirt 2 x2 |
|              |



## Step 10

#### HARDWARE

C Wood Dowel Ø8 x 30 mm

**x8** 





## Step 12

#### HARDWARE

| 0 | Screw M 6.4 x 35 mm |
|---|---------------------|
| Μ | Allen Key           |



x4

**x1** 















Apply a thin bead of silicone compound around the vanity base and set the vanity top carefully in place. Remove any excess silicone compound with a wet rag





# A quick note...

Your sink basin comes complete with a silver overflow ring. If you'd like to remove this overflow ring, you can do so by hand.





Missing parts or hardware? Need assistance? Contact us before returning your item. We're here to help! 609.256.9000 • cs@modway.com

## Great job!

Cabinet assembly is complete.

#### $\bigcirc$ caring for your item

Indoor use only.

Not contract grade.

Clean using a non-abrasive cloth and a mild cleaner.

Never use harsh chemicals, as the