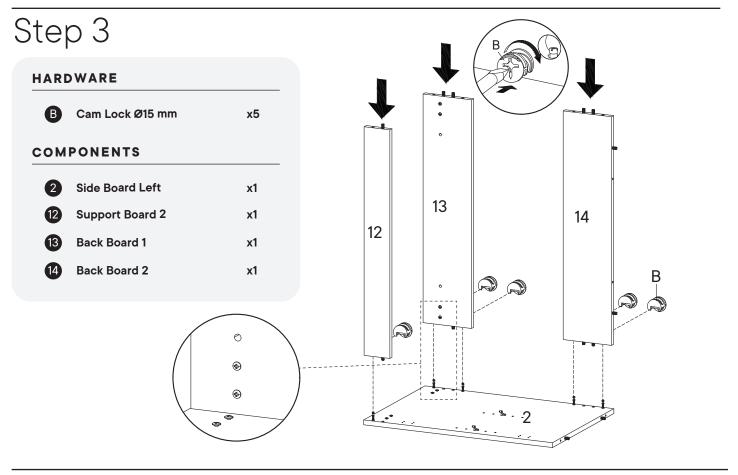

#### Step 1 HARDWARE . \*\* Wood Dowel Ø8 x 30 mm C x12 Don't over 13 <sup>tighten ± 2 - 3 mm</sup> M Screw M 4.5 x 12.5 mm x8 - | COMPONENTS 12 Support Board 2 **x1** 12 Back Board 1 13 **x1** T 14 Back Board 2 **x1** 14