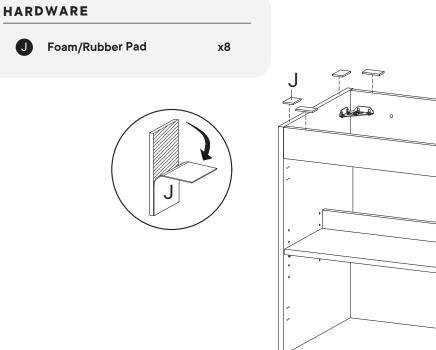

| J                                             |            | Foam/Rubber Pad   | x8       |  |  |
|-----------------------------------------------|------------|-------------------|----------|--|--|
| к                                             | $\bigcirc$ | Silicon Bumper    | x2       |  |  |
| L                                             | 00°        | Bracket           | x4       |  |  |
| м                                             | 2          | Allen Key         | x2       |  |  |
| BC67 Bracket x4                               |            |                   |          |  |  |
| HS20                                          | 6A         | Hinge             | x4       |  |  |
| W                                             | hat yc     | u need:           |          |  |  |
| $\left( \begin{array}{c} \end{array} \right)$ |            | Phillips Head Scr | ewdriver |  |  |