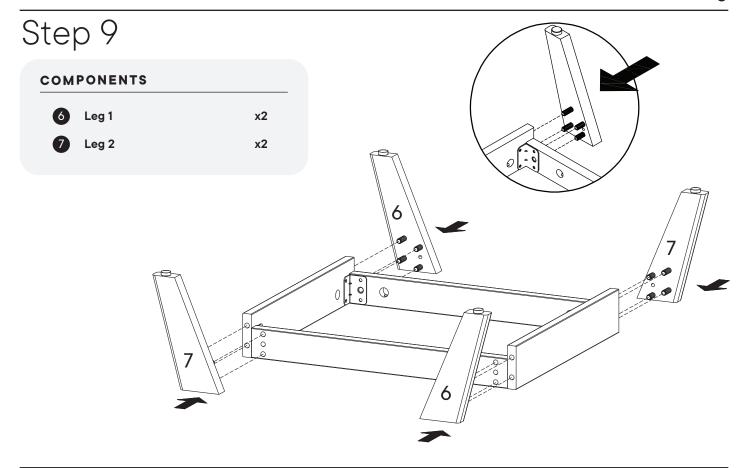

hesive or Caulk

+ Drywall Anchors and Screws

+ Other Wall-Mounting Hardware

Missing parts or hardware? Need assistance? Contact us before returning your item. We're here to help! 609.256.9000 · cs@modway.com



#### Step 1 HARDWARE . \*\* Wood Dowel Ø8 x 30 mm C x12 Don't over 13 <sup>tighten ± 2 - 3 mm</sup> M Screw M 4.5 x 12.5 mm x8 - | COMPONENTS 12 Support Board 2 **x1** 12 Back Board 1 13 **x1** T 14 Back Board 2 **x1** 14

#### Step 2 HARDWARE A Cam Bolt Ø6 x 35 mm x10 C Wood Dowel Ø8 x 30 mm x4 B Shelf Support x4 Screw M 4.5 x 12.5 mm x8 COMPONENTS Side Board Left 2 **x1** Side Board Right 3 **x1** 1 Se Don't over tighten ± 2 - 3 mm



0







#### HARDWARE



A Cam Bolt Ø6 x 35 mm



x8





| NTS          |
|--------------|
| n Skirt 1 x2 |
| n Skirt 2 x2 |
|              |



## Step 10

#### HARDWARE

C Wood Dowel Ø8 x 30 mm

**x8** 





## Step 12

#### HARDWARE

| 0 | Screw M 6.4 x 35 mm |
|---|---------------------|
| Μ | Allen Key           |



x4

**x1** 















Apply a thin bead of silicone compound around the vanity base and set the vanity top carefully in place. Remove any excess silicone compound with a wet rag





# A quick note...

Your sink basin comes complete with a silver overflow ring. If you'd like to remove this overflow ring, you can do so by hand.





Missing parts or hardware? Need assistance? Contact us before returning your item. We're here to help! 609.256.9000 • cs@modway.com

## Great job!

Cabinet assembly is complete.

#### $\bigcirc$ caring for your item

Indoor use only.

Not contract grade.

Clean using a non-abrasi