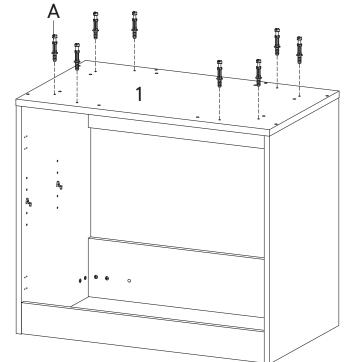

#### Step 1 HARDWARE . \*\* Wood Dowel Ø8 x 30 mm C x12 Don't over 13 <sup>tighten ± 2 - 3 mm</sup> M Screw M 4.5 x 12.5 mm x8 - | COMPONENTS 12 Support Board 2 **x1** 12 Back Board 1 13 **x1** T 14 Back Board 2 **x1** 14