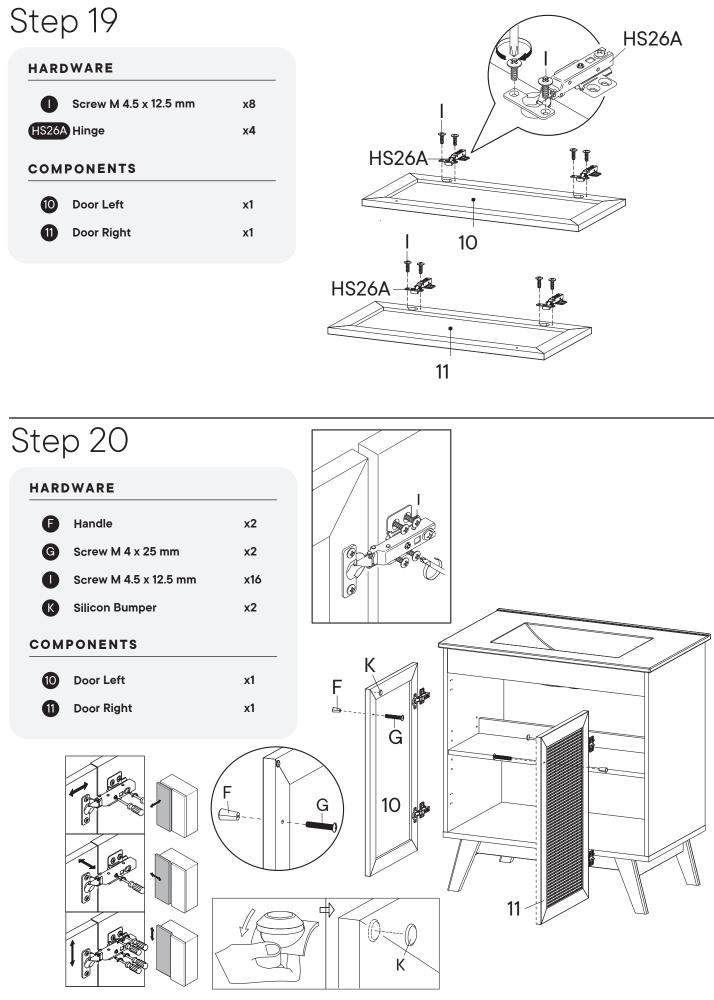

#### Furniture components:

1 Bottom Board x1 11 Door Right x1 2 Side Board Left x1 12 Support Board 2 x1 Side Board Right Back Board 1 3 x1 13 x1 Adjustable Shelf 4 x1 14 Back Board 2 x1 5 Support Board 1 x1 6 Leg 1 x2 Lea 2 x2 7 Bottom Skirt 1 8 x2 Bottom Skirt 2 x2 0 10 Door Left x1

### Provided hardware:

| A |           | Cam Bolt Ø6 x 35 mm   | x18 |
|---|-----------|-----------------------|-----|
| в | Ĩ         | Cam Lock Ø15 mm       | x18 |
| с |           | Wood Dowel Ø8 x 30 mm | x42 |
| D |           | Screw M 7 x 50 mm     | x9  |
| Е | a fi      | Shelf Support         | x4  |
| F |           | Handle                | x2  |
| G |           | Screw M 4 x 25 mm     | x2  |
| н | 000000000 | Screw M 6.4 x 35 mm   | x4  |
| I | aand      | Screw M 4.5 x 12.5 mm | x48 |

| J                                             |            | Foam/Rubber Pad   | x8       |  |  |
|-----------------------------------------------|------------|-------------------|----------|--|--|
| к                                             | $\bigcirc$ | Silicon Bumper    | x2       |  |  |
| L                                             | 00°        | Bracket           | x4       |  |  |
| м                                             | 2          | Allen Key         | x2       |  |  |
| BC67 Bracket x4                               |            |                   |          |  |  |
| HS20                                          | 6A         | Hinge             | x4       |  |  |
| W                                             | hat yc     | u need:           |          |  |  |
| $\left( \begin{array}{c} \end{array} \right)$ |            | Phillips Head Scr | ewdriver |  |  |