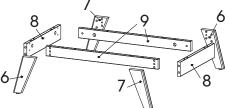

#### HARDWARE

A Cam Bolt Ø6 x 35 mm

x8

| NTS          |
|--------------|
| n Skirt 1 x2 |
| n Skirt 2 x2 |
|              |