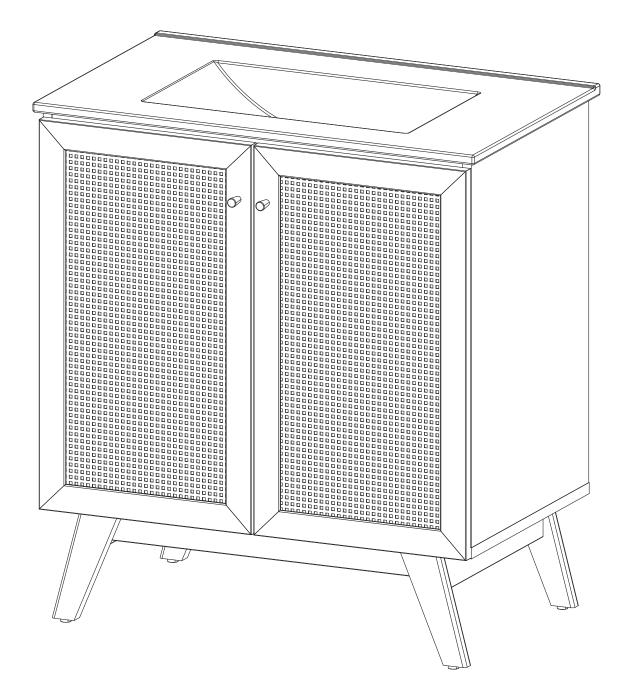

**ASSEMBLY INSTRUCTIONS** 

EEI-6587

V0.02.28.23



Questions? Contact us! 609.256.9000 • cs@modway.com www.modway.com



### Let's get started!

Care instructions are

listed in the last step

Make sure you have all

parts and components

before discarding any

packing materials

of this manual

### \*modway



Read through all of the instructions before starting



Approx. 60 minutes assembly time



2 people recommended for assembly

#### Furniture components:

1 Bottom Board x1 11 Door Right x1 2 Side Board Left x1 12 Support Board 2 x1 Side Board Right Back Board 1 3 x1 13 x1 Adjustable Shelf 4 x1 14 Back Board 2 x1 5 Support Board 1 x1 6 Leg 1 x2 Lea 2 x2 7 Bottom Skirt 1 8 x2 Bottom Skirt 2 x2 0 10 Door Left x1

### Provided hardware:

| A |           | Cam Bolt Ø6 x 35 mm   | x18 |
|---|-----------|-----------------------|-----|
|