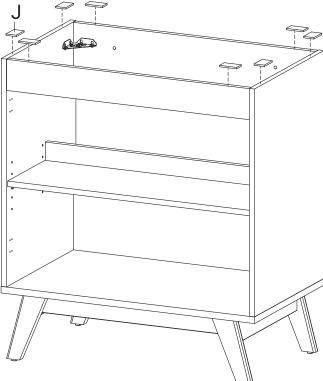

| J                                             |            | Foam/Rubber Pad   | x8       |  |  |
|-----------------------------------------------|------------|-------------------|----------|--|--|
| к                                             | $\bigcirc$ | Silicon Bumper    | x2       |  |  |
| L                                             | 00°        | Bracket           | x4       |  |  |
| м                                             | 2          | Allen Key         | x2       |  |  |
| BC67 Bracket x4                               |            |                   |          |  |  |
| HS20                                          | 6A         | Hinge             | x4       |  |  |
| W                                             | hat yc     | u need:           |          |  |  |
| $\left( \begin{array}{c} \end{array} \right)$ |            | Phillips Head Scr | ewdriver |  |  |