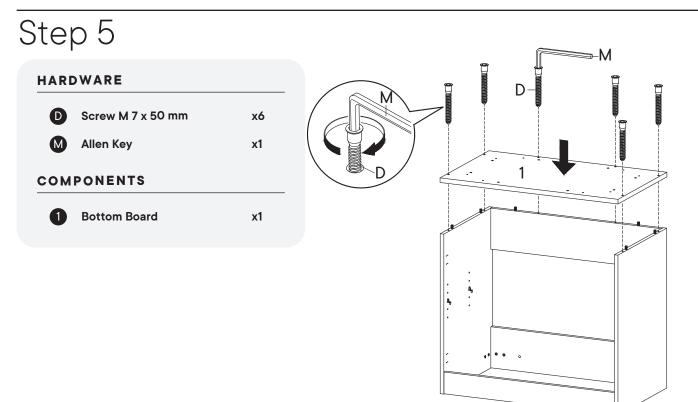

#### Step 1 HARDWARE . \*\* Wood Dowel Ø8 x 30 mm C x12 Don't over 13 <sup>tighten ± 2 - 3 mm</sup> M Screw M 4.5 x 12.5 mm x8 - | COMPONENTS 12 Support Board 2 **x1** 12 Back Board 1 13 **x1** T 14 Back Board 2 **x1** 14