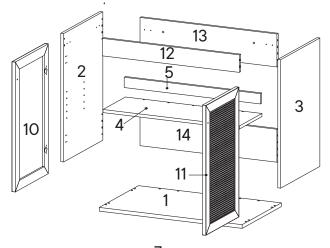

#### Furniture components:

1 Bottom Board x1 11 Door Right x1 2 Side Board Left x1 12 Support Board 2 x1 Side Board Right Back Board 1 3 x1 13 x1 Adjustable Shelf 4 x1 14 Back Board 2 x1 5 Support Board 1 x1 6 Leg 1 x2 Lea 2 x2 7 Bottom Skirt 1 8 x2 Bottom Skirt 2 x2 0 10 Door Left x1