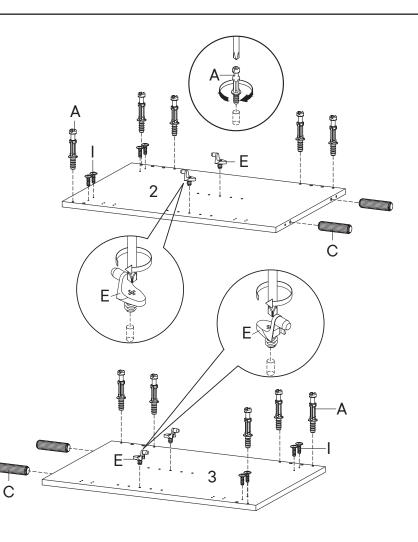

#### Step 2 HARDWARE A Cam Bolt Ø6 x 35 mm x10 C Wood Dowel Ø8 x 30 mm x4 B Shelf Support x4 Screw M 4.5 x 12.5 mm x8 COMPONENTS Side Board Left 2 **x1** Side Board Right 3 **x1** 1 Se Don't over tighten ± 2 - 3 mm