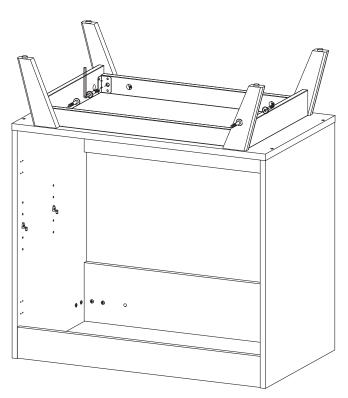

#### HARDWARE

A Cam Bolt Ø6 x 35 mm

x8

| NTS          |
|--------------|
| n Skirt 1 x2 |
| n Skirt 2 x2 |
|              |