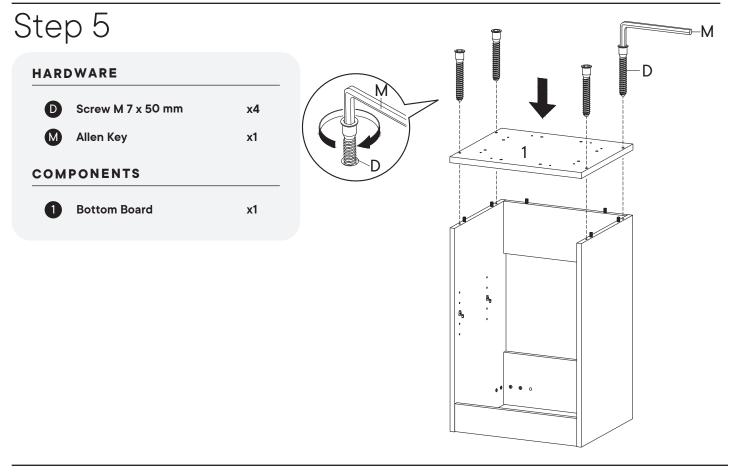

Silicone Adhesive or Caulk

+ Drywall Anchors and Screws

+ Other Wall-Mounting Hardware

Missing parts or hardware? Need assistance? Contact us before returning your item. We're here to help! 609.256.9000 • cs@modway.com

Wait!

### Step 1

#### HARDWARE

| C<br>O     | Wood Dowel Ø8 x 30 mm<br>Screw M 4.5 x 12.5 mm | x12<br>x8 |
|------------|------------------------------------------------|-----------|
| COMPONENTS |                                                |           |
| 1          | Support Board 2                                | x1        |
| 12         | Back Board 1                                   | x1        |
| 13         | Back Board 2                                   | x1        |
|            |                                                |           |













### Step 6

#### HARDWARE



Cam Bolt Ø6 x 35 mm

x8









# Step 10

#### HARDWARE



C Wood Dowel Ø8 x 30 mm

x8





#### HARDWARE

| 0 | Screw M 6.4 x 35 mm |
|---|---------------------|
| Μ | Allen Kev           |



x4

**x1** 













Apply a thin bead of silicone compound around the vanity base and set the vanity top carefully in place. Remove any excess silicone compound with a wet rag



#### HARDWARE





#### Step 20 HARDWARE 25 mm Handle B **x1** Κ G Screw M 4 x 25 mm **x1** Screw M 4.5 x 12.5 mm x8 Ø Silicon Bumper K x1 COMPONENTS 10 Door **x1** Ķ F ¢ G F 10 G

# A quick note...

Your sink basin comes complete with a silver overflow ring. If you'd like to remove this overflow ring, you can do so by hand.





Missing parts or hardware? Need assistance? Contact us be