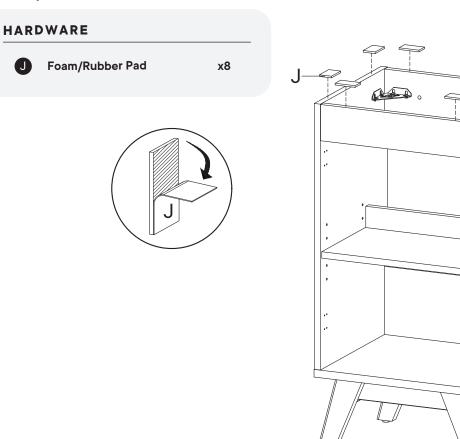

| J              |            | Foam/Rubber Pad    | x8      |
|----------------|------------|--------------------|---------|
| к              | $\bigcirc$ | Silicon Bumper     | x1      |
| L              | 000        | Bracket            | x4      |
| Mé             |            | Allen Key          | x2      |
| BC67           |            | Bracket            | x4      |
| HS26           | A          | Hinge              | x2      |
| What you need: |            |                    |         |
| ()<br>Phillip  | )<br>ps    | Phillips Head Scre | wdriver |