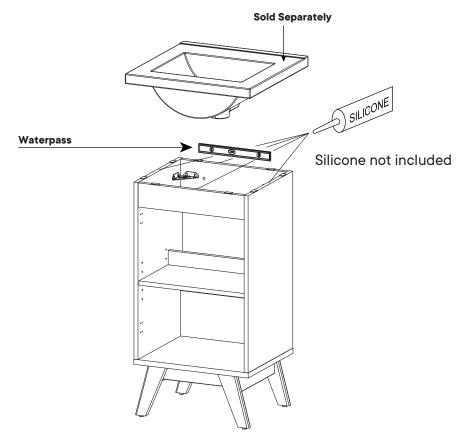

#### HARDWARE

| 0 | Screw M 6.4 x 35 mm |
|---|---------------------|
| Μ | Allen Kev           |

x4

**x1** 

Apply a thin bead of silicone compound around the vanity base and set the vanity top carefully in place. Remove any excess silicone compound with a wet rag