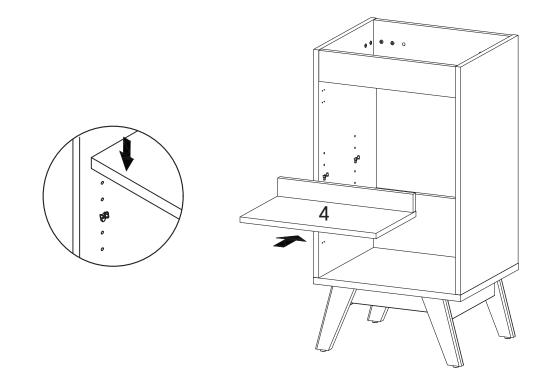

#### Furniture components:

| 1  | Bottom Board     | x1 | 11 |
|----|------------------|----|----|
| 2  | Side Board Left  | x1 | 12 |
| 3  | Side Board Right | x1 | 13 |
| 4  | Adjustable Shelf | x1 |    |
| 5  | Support Board 1  | x1 |    |
| 6  | Leg 1            | x2 |    |
| 7  | Leg 2            | x2 |    |
| 8  | Bottom Skirt 1   | x2 |    |
| 9  | Bottom Skirt 2   | x2 |    |
| 10 | Door             | x1 |    |