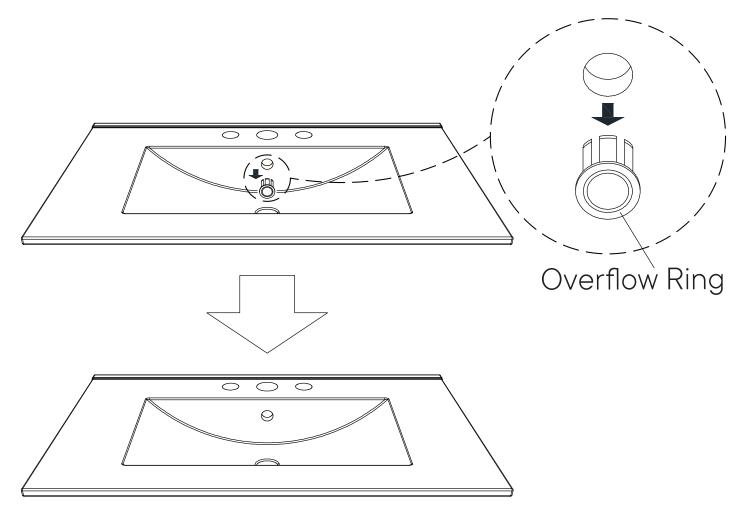

# A quick note...

Your sink basin comes complete with a silver overflow ring. If you'd like to remove this overflow ring, you can do so by hand.

Missing parts or hardware? Need assistance? Contact us before returning your item. We're here to help! 609.256.9000 • cs@modway.com