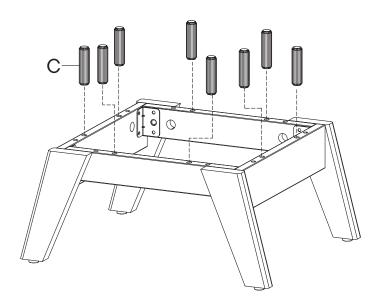

assistance? Contact us before returning your item. We're here to help! 609.256.9000 • cs@modway.com

Wait!

### Step 1

#### HARDWARE

| C<br>O     | Wood Dowel Ø8 x 30 mm<br>Screw M 4.5 x 12.5 mm | x12<br>x8 |
|------------|------------------------------------------------|-----------|
| COMPONENTS |                                                |           |
| 1          | Support Board 2                                | x1        |
| 12         | Back Board 1                                   | x1        |
| 13         | Back Board 2                                   | x1        |
|            |                                                |           |













### Step 6

#### HARDWARE



Cam Bolt Ø6 x 35 mm

x8









# Step 10

#### HARDWARE



C Wood Dowel Ø8 x 30 mm

x8





#### HARDWARE

| 0 | Screw M 6.4 x 35 mm |
|---|---------------------|
| Μ | Allen Kev           |



x4

**x1** 













Apply a thin bead of silicone compound around the vanity base and set the vanity top carefully in place. Remove any excess silicone compound with a wet rag



#### HARDWARE





#### Step 20 HARDWARE 25 mm Handle B **x1** Κ G Screw M 4 x 25 mm **x1** Screw M 4.5 x 12.5 mm x8 Ø Silicon Bumper K x1 COMPONENTS 10 Door **x1** Ķ F ¢ G F 10 G

# A quick note...

Your sink basin comes complete with a silver overflow ring. If you'd like to remove this overflow ring, you can do so by hand.





Missing parts or hardware? Need assistance? Contact us before returning your item. We're here to help! 609.256.9000 • cs@modway.com

# Great job!

Cabinet assembly is complete.