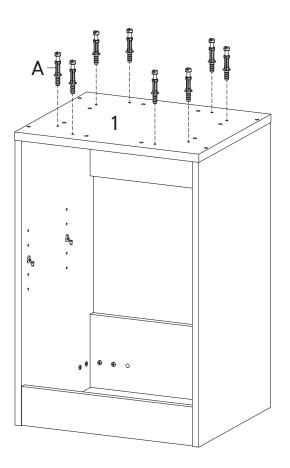

### Step 1

#### HARDWARE

| C<br>O     | Wood Dowel Ø8 x 30 mm<br>Screw M 4.5 x 12.5 mm | x12<br>x8 |
|------------|------------------------------------------------|-----------|
| COMPONENTS |                                                |           |
| 1          | Support Board 2                                | x1        |
| 12         | Back Board 1                                   | x1        |
| 13         | Back Board 2                                   | x1        |
|            |                                                |           |