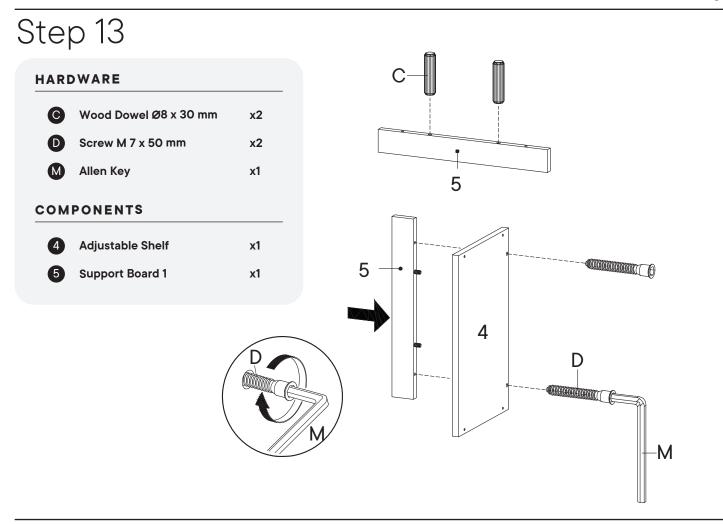

#### Furniture components:

| 1  | Bottom Board     | x1 | 11 |
|----|------------------|----|----|
| 2  | Side Board Left  | x1 | 12 |
| 3  | Side Board Right | x1 | 13 |
| 4  | Adjustable Shelf | x1 |    |
| 5  | Support Board 1  | x1 |    |
| 6  | Leg 1            | x2 |    |
| 7  | Leg 2            | x2 |    |
| 8  | Bottom Skirt 1   | x2 |    |
| 9  | Bottom Skirt 2   | x2 |    |
| 10 | Door             | x1 |    |

### Provided hardware:

| A |              | Cam Bolt Ø6 x 35 mm   | x18 |
|---|--------------|-----------------------|-----|
| в | Ĩ            | Cam Lock Ø15 mm       | x18 |
| с |              | Wood Dowel Ø8 x 30 mm | x42 |
| D |              | Screw M 7 x 50 mm     | x6  |
| Е | a f          | Shelf Support         | x4  |
| F |              | Handle                | x1  |
| G |              | Screw M 4 x 25 mm     | x1  |
| н | <u>aaaaa</u> | Screw M 6.4 x 35 mm   | x4  |
| I | aaad         | Screw M 4.5 x 12.5 mm | x36 |