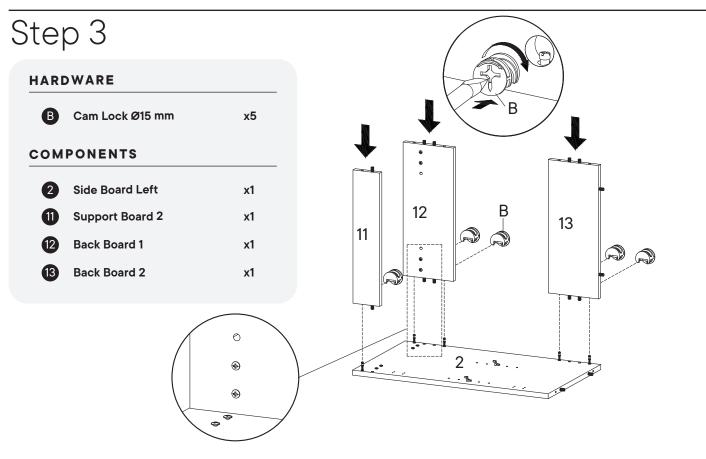

#### HARDWARE

| C<br>O     | Wood Dowel Ø8 x 30 mm<br>Screw M 4.5 x 12.5 mm | x12<br>x8 |
|------------|------------------------------------------------|-----------|
| COMPONENTS |                                                |           |
| 1          | Support Board 2                                | x1        |
| 12         | Back Board 1                                   | x1        |
| 13         | Back Board 2                                   | x1        |
|            |                                                |           |