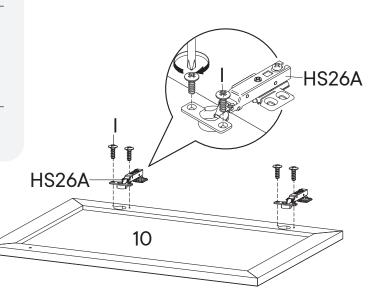

#### Step 20 HARDWARE 25 mm Handle B **x1** Κ G Screw M 4 x 25 mm **x1** Screw M 4.5 x 12.5 mm x8 Ø Silicon Bumper K x1 COMPONENTS 10 Door **x1** Ķ F ¢ G F 10 G