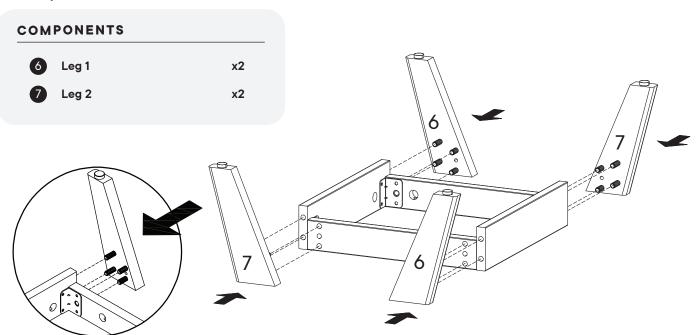

#### Furniture components:

| 1  | Bottom Board     | x1 | 11 |
|----|------------------|----|----|
| 2  | Side Board Left  | x1 | 12 |
| 3  | Side Board Right | x1 | 13 |
| 4  | Adjustable Shelf | x1 |    |
| 5  | Support Board 1  | x1 |    |
| 6  | Leg 1            | x2 |    |
| 7  | Leg 2            | x2 |    |
| 8  | Bottom Skirt 1   | x2 |    |
| 9  | Bottom Skirt 2   | x2 |    |
| 10 | Door             | x1 |    |