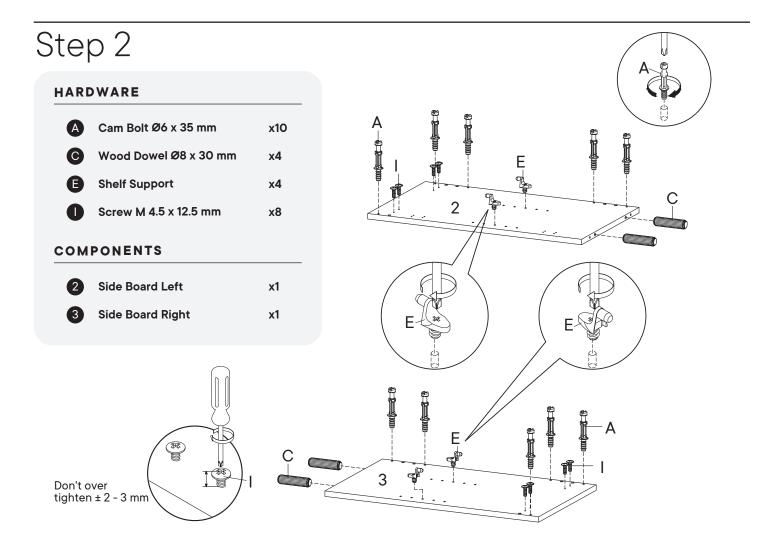

#### HARDWARE

| C<br>O     | Wood Dowel Ø8 x 30 mm<br>Screw M 4.5 x 12.5 mm | x12<br>x8 |
|------------|------------------------------------------------|-----------|
| COMPONENTS |                                                |           |
| 1          | Support Board 2                                | x1        |
| 12         | Back Board 1                                   | x1        |
| 13         | Back Board 2                                   | x1        |
|            |                                                |           |