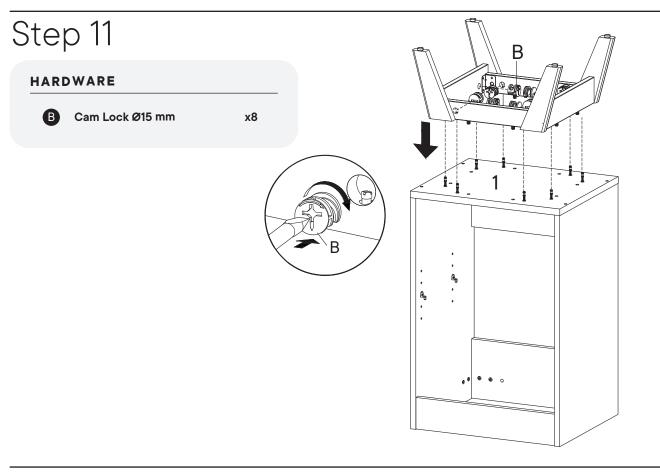

ssistance? Contact us before returning your item. We're here to help! 609.256.9000 • cs@modway.com

Wait!

### Step 1

#### HARDWARE

| C<br>O     | Wood Dowel Ø8 x 30 mm<br>Screw M 4.5 x 12.5 mm | x12<br>x8 |
|------------|------------------------------------------------|-----------|
| COMPONENTS |                                                |           |
| 1          | Support Board 2                                | x1        |
| 12         | Back Board 1                                   | x1        |
| 13         | Back Board 2                                   | x1        |
|            |                                                |           |













### Step 6

#### HARDWARE



Cam Bolt Ø6 x 35 mm

x8









# Step 10

#### HARDWARE



C Wood Dowel Ø8 x 30 mm

x8





#### HARDWARE

| 0 | Screw M 6.4 x 35 mm |
|---|---------------------|
| Μ | Allen Kev           |



x4

**x1** 













Apply a thin bead of silicone compound around the vanity base and set the vanity top carefully in place. Remove any excess silicone compound with a wet rag



#### HARDWARE





#### Step 20 HARDWARE 25 mm Handle B **x1** Κ G Screw M 4 x 25 mm **x1** Screw M 4.5 x 12.5 mm x8 Ø Silicon Bumper K x1 COMPONENTS 10 Door **x1** Ķ F ¢ G F 10 G

# A quick note...

Your sink basin comes complete with a silver overflow ring. If you'd like to remove this overflow ring, you can do so by hand.





Missing parts or hardware? Need assistance? Contact us before returning your item. We're here to help! 609.256.9000 • cs@modway.com

# Great job!

Cabinet assembly is complete.

##