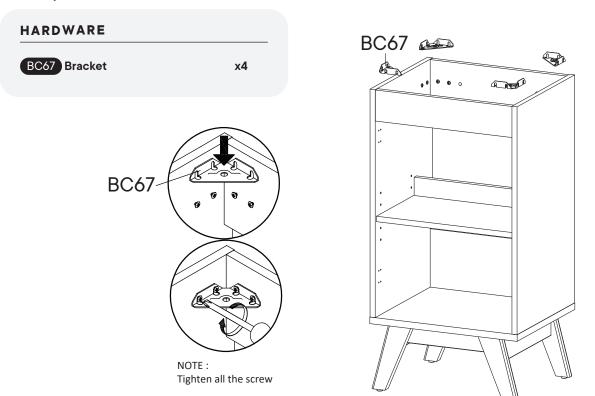

| J              |            | Foam/Rubber Pad    | x8      |
|----------------|------------|--------------------|---------|
| к              | $\bigcirc$ | Silicon Bumper     | x1      |
| L              | 000        | Bracket            | x4      |
| Mé             |            | Allen Key          | x2      |
| BC67           |            | Bracket            | x4      |
| HS26           | A          | Hinge              | x2      |
| What you need: |            |                    |         |
| ()<br>Phillip  | )<br>ps    | Phillips Head Scre | wdriver |