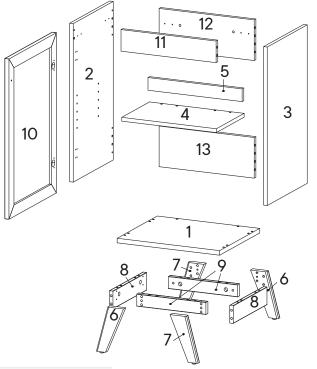

#### Furniture components:

| 1  | Bottom Board     | x1 | 11 |
|----|------------------|----|----|
| 2  | Side Board Left  | x1 | 12 |
| 3  | Side Board Right | x1 | 13 |
| 4  | Adjustable Shelf | x1 |    |
| 5  | Support Board 1  | x1 |    |
| 6  | Leg 1            | x2 |    |
| 7  | Leg 2            | x2 |    |
| 8  | Bottom Skirt 1   | x2 |    |
| 9  | Bottom Skirt 2   | x2 |    |
| 10 | Door             | x1 |    |

#### HARDWARE

| C<br>O     | Wood Dowel Ø8 x 30 mm<br>Screw M 4.5 x 12.5 mm | x12<br>x8 |
|------------|------------------------------------------------|-----------|
| COMPONENTS |                                                |           |
| 1          | Support Board 2                                | x1        |
| 12         | Back Board 1                                   | x1        |
| 13         | Back Board 2                                   | x1        |
|            |                                                |           |