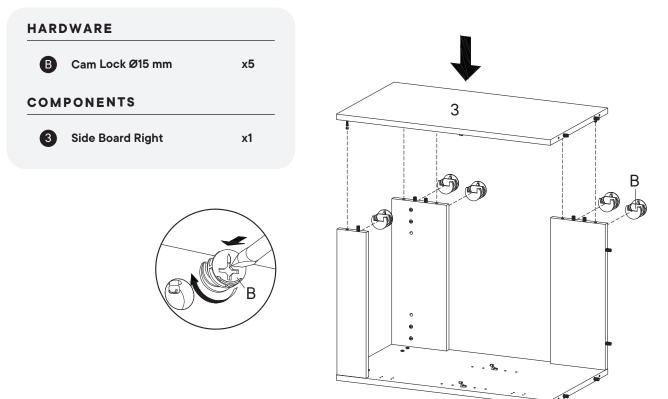

+ Silicone Adhesive or Caulk

+ Drywall Anchors and Screws

+ Other Wall-Mounting Hardware

Missing parts or hardware? Need assistance? Contact us before returning your item. We're here to help! 609.256.9000 • cs@modway.com

Wait!

### Step 1

#### HARDWARE

| C<br>O     | Wood Dowel Ø8 x 30 mm<br>Screw M 4.5 x 12.5 mm | x12<br>x8 |
|------------|------------------------------------------------|-----------|
| COMPONENTS |                                                |           |
| 1          | Support Board 2                                | x1        |
| 12         | Back Board 1                                   | x1        |
| 13         | Back Board 2                                   | x1        |
|            |                                                |           |













### Step 6

#### HARDWARE



Cam Bolt Ø6 x 35 mm

x8









# Step 10

#### HARDWARE



C Wood Dowel Ø8 x 30 mm

x8





#### HARDWARE

| 0 | Screw M 6.4 x 35 mm |
|---|---------------------|
| Μ | Allen Kev           |



x4

**x1** 













Apply a thin bead of silicone compound around the vanity base and set the vanity top carefully in place. Remove any excess silicone compound with a wet rag



#### HARDWARE





#### Step 20 HARDWARE 25 mm Handle B **x1** Κ G Screw M 4 x 25 mm **x1** Screw M 4.5 x 12.5 mm x8 Ø Silicon Bumper K x1 COMPONENTS 10 Door **x1** Ķ F ¢ G F 10 G

# A quick note...

Your sink basin comes complete with a silver overflow ring. If you'd like to remove this overflow ring, you can do so by hand.





Missing parts or hardware? Need assistance? Contact us