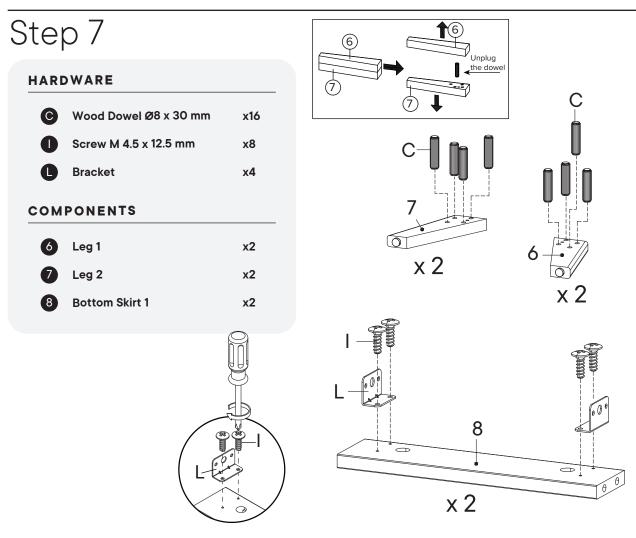

+ Other Wall-Mounting Hardware

Missing parts or hardware? Need assistance? Contact us before returning your item. We're here to help! 609.256.9000 • cs@modway.com

Wait!

### Step 1

#### HARDWARE

| C<br>O     | Wood Dowel Ø8 x 30 mm<br>Screw M 4.5 x 12.5 mm | x12<br>x8 |
|------------|------------------------------------------------|-----------|
| COMPONENTS |                                                |           |
| 1          | Support Board 2                                | x1        |
| 12         | Back Board 1                                   | x1        |
| 13         | Back Board 2                                   | x1        |
|            |                                                |           |













### Step 6

#### HARDWARE



Cam Bolt Ø6 x 35 mm

x8









# Step 10

#### HARDWARE



C Wood Dowel Ø8 x 30 mm

x8





#### HARDWARE

| 0 | Screw M 6.4 x 35 mm |
|---|---------------------|
| Μ | Allen Kev           |



x4

**x1** 













Apply a thin bead of silicone compound around the vanity base and set the vanity top carefully in place. Remove any excess silicone compound with a wet rag



#### HARDWARE





#### Step 20 HARDWARE 25 mm Handle B **x1** Κ G Screw M 4 x 25 mm **x1** Screw M 4.5 x 12.5 mm x8 Ø Silicon Bumper K x1 COMPONENTS 10 Door **x1** Ķ F ¢ G F 10 G

# A quick note...

Your sink basin comes complete with a silver overflow ring. If you'd like to remove this overflow ring, you can do so by hand.





Missing parts or hardware? Need assistance? Contact us before returning your item. We're here to help! 609.256.9000