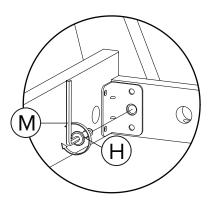

#### HARDWARE

| 0 | Screw M 6.4 x 35 mm |
|---|---------------------|
| Μ | Allen Kev           |

x4

**x1** 

Apply a thin bead of silicone compound around the vanity base and set the vanity top carefully in place. Remove any excess silicone compound with a wet rag