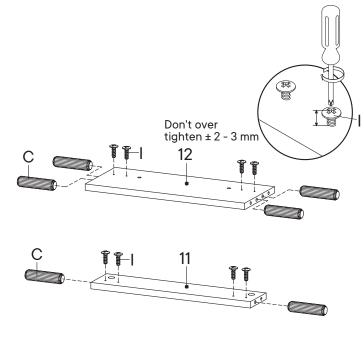

#### HARDWARE

| C<br>O     | Wood Dowel Ø8 x 30 mm<br>Screw M 4.5 x 12.5 mm | x12<br>x8 |
|------------|------------------------------------------------|-----------|
| COMPONENTS |                                                |           |
| 1          | Support Board 2                                | x1        |
| 12         | Back Board 1                                   | x1        |
| 13         | Back Board 2                                   | x1        |
|            |                                                |           |