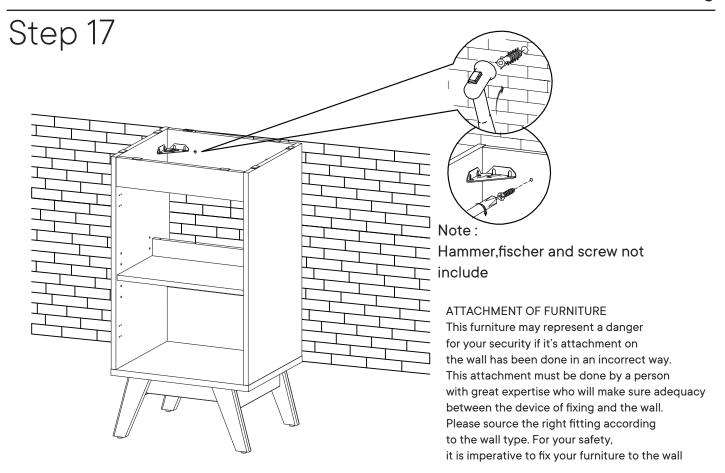

### You may also need:

+ Power Drill

+ Level

+ Silicone Adhesive or Caulk

+ Drywall Anchors and Screws

+ Other Wall-Mounting Hardware

Missing parts or hardware? Need assistance? Contact us before returning your item. We're here to help! 609.256.9000 • cs@modway.com