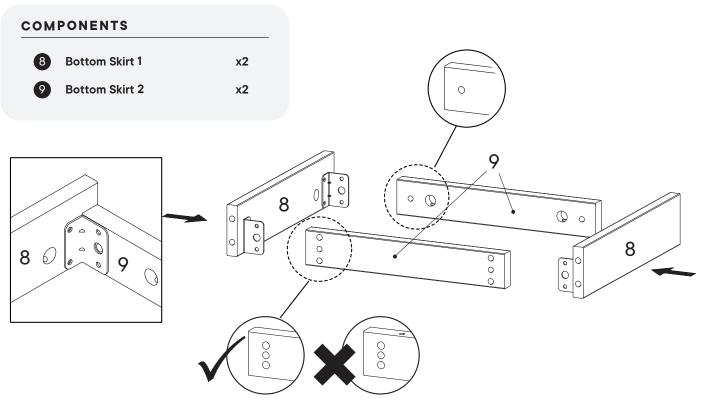

#### Furniture components:

| 1  | Bottom Board     | x1 | 11 |
|----|------------------|----|----|
| 2  | Side Board Left  | x1 | 12 |
| 3  | Side Board Right | x1 | 13 |
| 4  | Adjustable Shelf | x1 |    |
| 5  | Support Board 1  | x1 |    |
| 6  | Leg 1            | x2 |    |
| 7  | Leg 2            | x2 |    |
| 8  | Bottom Skirt 1   | x2 |    |
| 9  | Bottom Skirt 2   | x2 |    |
| 10 | Door             | x1 |    |