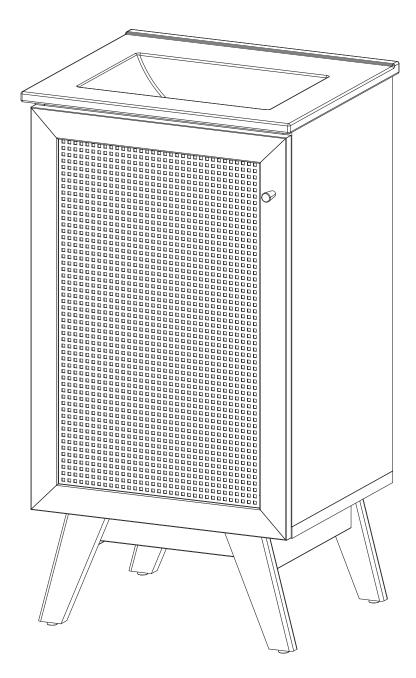

# ASSEMBLY INSTRUCTIONS EEI-6585

V0.02.28.23



Questions? Contact us! 609.256.9000 • cs@modway.com www.modway.com

\*modway

### Let's get started!

Care instructions are

listed in the last step

Make sure you have all

parts and components

before discarding any packing materials

Support Board 2

Back Board 1

Back Board 2

x1

x1

x1

of this manual

### \*modway



Read through all of the instructions before starting



Approx. 60 minutes assembly time



2 people recommended for assembly

#### Furniture components:

| 1  | Bottom Board     | x1 | 11 |
|----|------------------|----|----|
| 2  | Side Board Left  | x1 | 12 |
| 3  | Side Board Right | x1 | 13 |
| 4  | Adjustable Shelf | x1 |    |
| 5  | Support Board 1  | x1 |    |
| 6  | Leg 1            | x2 |    |
| 7  | Leg 2            | x2 |    |
| 8  | Bottom Skirt 1   | x2