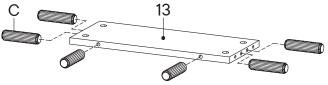

#### HARDWARE

| C<br>O     | Wood Dowel Ø8 x 30 mm<br>Screw M 4.5 x 12.5 mm | x12<br>x8 |
|------------|------------------------------------------------|-----------|
| COMPONENTS |                                                |           |
| 1          | Support Board 2                                | x1        |
| 12         | Back Board 1                                   | x1        |
| 13         | Back Board 2                                   | x1        |
|            |                                                |           |