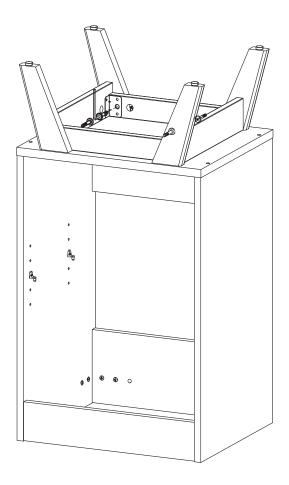

#### HARDWARE

| 0 | Screw M 6.4 x 35 mm |
|---|---------------------|
| Μ | Allen Kev           |

x4

**x1** 

Apply a thin bead of silicone compound around the vanity base and set the vanity top carefully in place. Remove any excess silicone compound with a wet rag