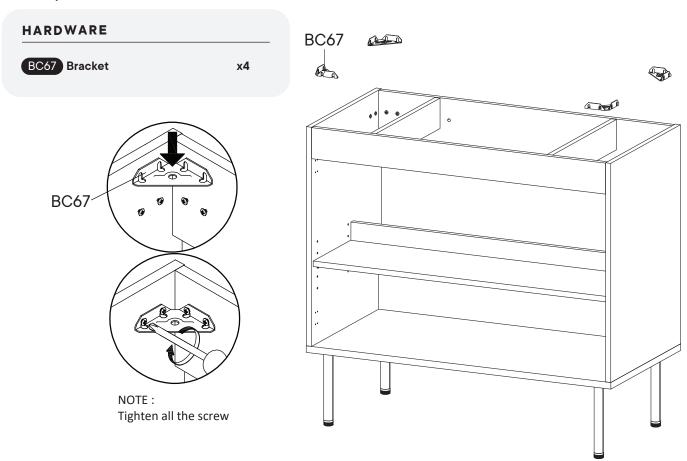

#### Provided hardware:

| K    |            | Silicon Bumper      | <b>x2</b> |
|------|------------|---------------------|-----------|
| L    |            | Screw M 6 x 12.5 mm | x12       |
| BC67 |            | Bracket             | x4        |
| LM20 | A1 (       | Leg                 | х4        |
| HS26 | A Property | Hinge               | х4        |
| US70 |            | Anti-Deflection Bar | x1        |
| Wh   | iat yol    | u need:             |           |

# HARDWARE J Screw M 4.5 x 12.5 mm x16 M20Al Leg x4

| <b>©</b>       | Wood Dowel Ø8 x 30 mm     | x2 |
|----------------|---------------------------|----|
| D              | Allen Key                 | x1 |
| B              | Screw M 7 x 50 mm         | х3 |
|                |                           |    |
|                | PONENTS                   |    |
| ом<br><b>4</b> | PONENTS  Adjustable Shelf | x1 |