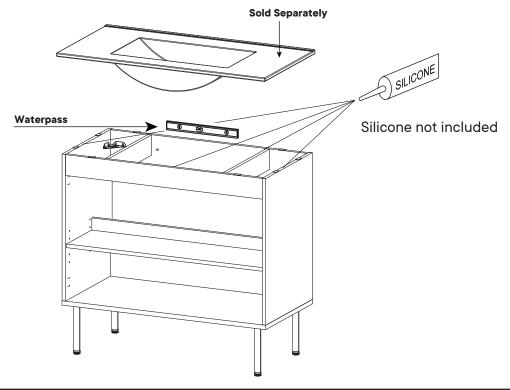

Apply a thin bead of silicone compound around the vanity base and set the vanity top carefully in place. Remove any excess silicone compound with a wet rag