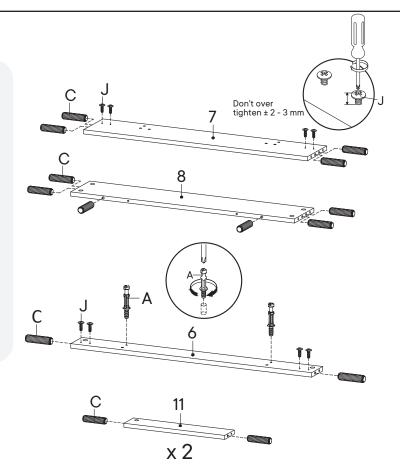

#### HARDWARE Cam Bolt Ø6 x 35 mm **x2** Wood Dowel Ø8 x 30 mm x16 Screw M 4.5 x 12.5 mm х8 COMPONENTS Front Skirt **x1** Back Board 1 **x1** Back Board 2 **x1 Support Board 2 x2**

# B Cam Lock Ø15 mm x2 COMPONENTS 6 Front Skirt x1 11 Support Board 2 x2

# D Allen Key x1 Screw M 7 x 50 mm x2 COMPONENTS Pack Board 1 x1

#### **HARDWARE**

A Cam Bolt Ø6 x 35 mm x10

Wood Dowel Ø8 x 30 mm x4

Screw M 4.5 x 12.5 mm x8

F Shelf Support x4

#### COMPONENTS

2 Side Board Left x1

x1

3 Side Board Right

# HARDWARE J Screw M 4.5 x 12.5 mm x16 M20Al Leg x4

| <b>©</b>       | Wood Dowel Ø8 x 30 mm     | x2 |
|----------------|---------------------------|----|
| D              | Allen Key                 | x1 |
| B              | Screw M 7 x 50 mm         | х3 |
|                |                           |    |
|                | PONENTS                   |    |
| ом<br><b>4</b> | PONENTS  Adjustable Shelf | x1 |