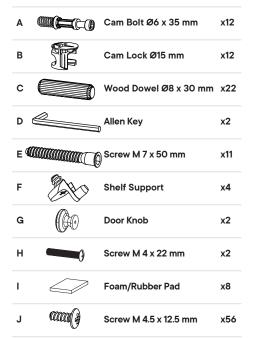

#### Provided hardware:

| K    |            | Silicon Bumper      | <b>x2</b> |
|------|------------|---------------------|-----------|
| L    |            | Screw M 6 x 12.5 mm | x12       |
| BC67 |            | Bracket             | x4        |
| LM20 | A1 (       | Leg                 | х4        |
| HS26 | A Property | Hinge               | х4        |
| US70 |            | Anti-Deflection Bar | x1        |
| Wh   | iat yol    | u need:             |           |

#### HARDWARE Cam Bolt Ø6 x 35 mm **x2** Wood Dowel Ø8 x 30 mm x16 Screw M 4.5 x 12.5 mm х8 COMPONENTS Front Skirt **x1** Back Board 1 **x1** Back Board 2 **x1 Support Board 2 x2**

# B Cam Lock Ø15 mm x2 COMPONENTS 6 Front Skirt x1 11 Support Board 2 x2

# D Allen Key x1 Screw M 7 x 50 mm x2 COMPONENTS Pack Board 1 x1

#### **HARDWARE**

A Cam Bolt Ø6 x 35 mm x10

Wood Dowel Ø8 x 30 mm x4

Screw M 4.5 x 12.5 mm x8

F Shelf Support x4

# HARDWARE J Screw M 4.5 x 12.5 mm x16 M20Al Leg x4

| <b>©</b>       | Wood Dowel Ø8 x 30 mm     | x2 |
|----------------|---------------------------|----|
| D              | Allen Key                 | x1 |
| B              | Screw M 7 x 50 mm         | х3 |
|                |                           |    |
|                | PONENTS                   |    |
| ом<br><b>4</b> | PONENTS  Adjustable Shelf | x1 |