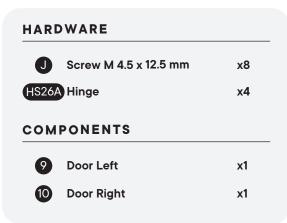

#### Furniture components:

| 1  | Bottom Board     | x1        | 11 |
|----|------------------|-----------|----|
| 2  | Side Board Left  | x1        |    |
| 3  | Side Board Right | x1        |    |
| 4  | Adjustable Shelf | x1        |    |
| 5  | Support Board 1  | x1        |    |
| 6  | Front Skirt      | x1        |    |
| 7  | Back Board 1     | <b>x1</b> |    |
| 8  | Back Board 2     | x1        |    |
| 9  | Door Left        | x1        |    |
| 10 | Door Right       | x1        |    |
|    |                  |           |    |