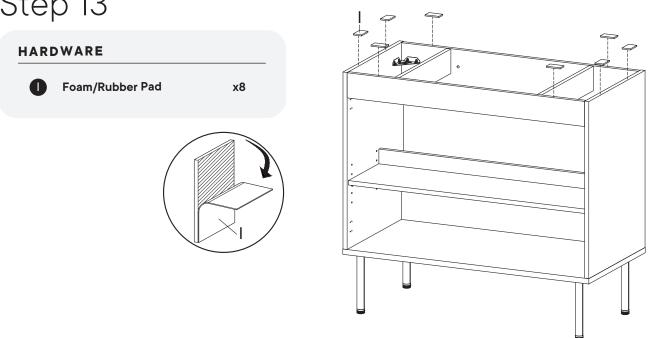

#### Provided hardware:

| K    |            | Silicon Bumper      | <b>x2</b> |
|------|------------|---------------------|-----------|
| L    |            | Screw M 6 x 12.5 mm | x12       |
| BC67 |            | Bracket             | x4        |
| LM20 | A1 (       | Leg                 | х4        |
| HS26 | A Property | Hinge               | х4        |
| US70 |            | Anti-Deflection Bar | x1        |
| Wh   | iat yol    | u need:             |           |