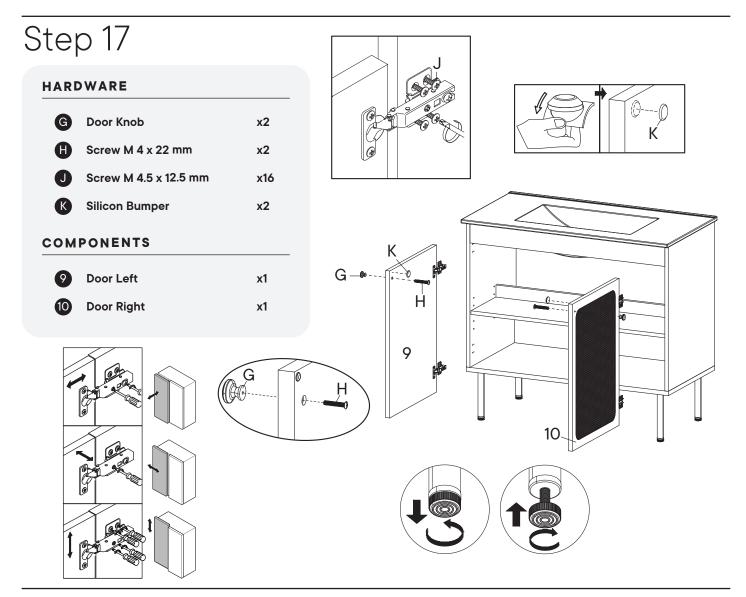

#### **HARDWARE**

A Cam Bolt Ø6 x 35 mm x10

Wood Dowel Ø8 x 30 mm x4

Screw M 4.5 x 12.5 mm x8

F Shelf Support x4

#### COMPONENTS

2 Side Board Left x1

x1

3 Side Board Right













# HARDWARE J Screw M 4.5 x 12.5 mm x16 M20Al Leg x4



| <b>©</b>       | Wood Dowel Ø8 x 30 mm     | x2 |
|----------------|---------------------------|----|
| D              | Allen Key                 | x1 |
| B              | Screw M 7 x 50 mm         | х3 |
|                |                           |    |
|                | PONENTS                   |    |
| ом<br><b>4</b> | PONENTS  Adjustable Shelf | x1 |











Apply a thin bead of silicone compound around the vanity base and set the vanity top carefully in place. Remove any excess silicone compound with a wet rag







# \*modway



Step 18



#### \*modway

# A quick note...

Your sink basin comes complete with a silver overflow ring. If you'd like to remove this overflow ring, you can do so by hand.





#### Great job!

Cabinet assembly is complete.



#### CARING FOR YOUR ITEM

Indoor use only.

Not contract grade.

Clean using a non-abrasive cloth and a mild cleaner.

Never use harsh chemicals, as they could damage the finish or integrity of the item.









Tag us @modway\_furniture and #modway for a chance to be featured.