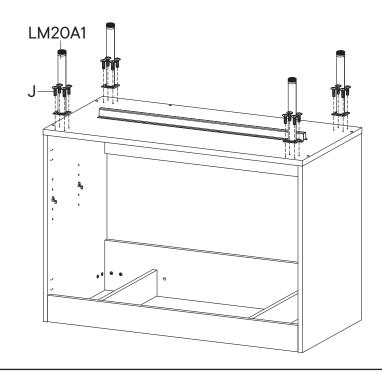

# HARDWARE J Screw M 4.5 x 12.5 mm x16 M20Al Leg x4

| <b>©</b>       | Wood Dowel Ø8 x 30 mm     | x2 |
|----------------|---------------------------|----|
| D              | Allen Key                 | x1 |
| B              | Screw M 7 x 50 mm         | х3 |
|                |                           |    |
|                | PONENTS                   |    |
| ом<br><b>4</b> | PONENTS  Adjustable Shelf | x1 |