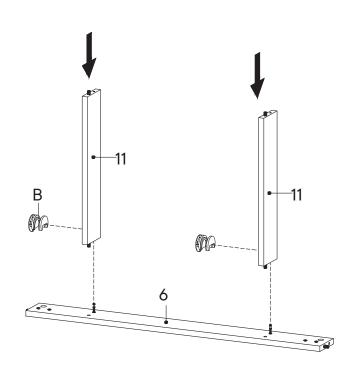

# HARDWARE J Screw M 4.5 x 12.5 mm x16 M20Al Leg x4

| <b>©</b>       | Wood Dowel Ø8 x 30 mm     | x2 |
|----------------|---------------------------|----|
| D              | Allen Key                 | x1 |
| B              | Screw M 7 x 50 mm         | х3 |
|                |                           |    |
|                | PONENTS                   |    |
| ом<br><b>4</b> | PONENTS  Adjustable Shelf | x1 |