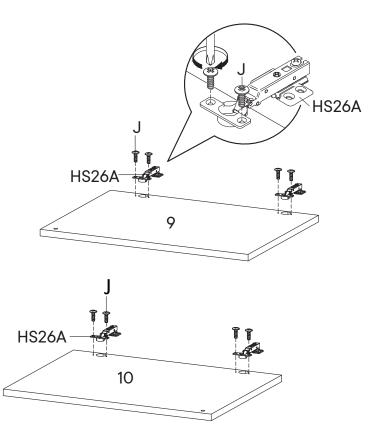

#### Furniture components:

| 1  | Bottom Board     | x1        | 11 |
|----|------------------|-----------|----|
| 2  | Side Board Left  | x1        |    |
| 3  | Side Board Right | x1        |    |
| 4  | Adjustable Shelf | x1        |    |
| 5  | Support Board 1  | x1        |    |
| 6  | Front Skirt      | x1        |    |
| 7  | Back Board 1     | <b>x1</b> |    |
| 8  | Back Board 2     | x1        |    |
| 9  | Door Left        | x1        |    |
| 10 | Door Right       | x1        |    |
|    |                  |           |    |