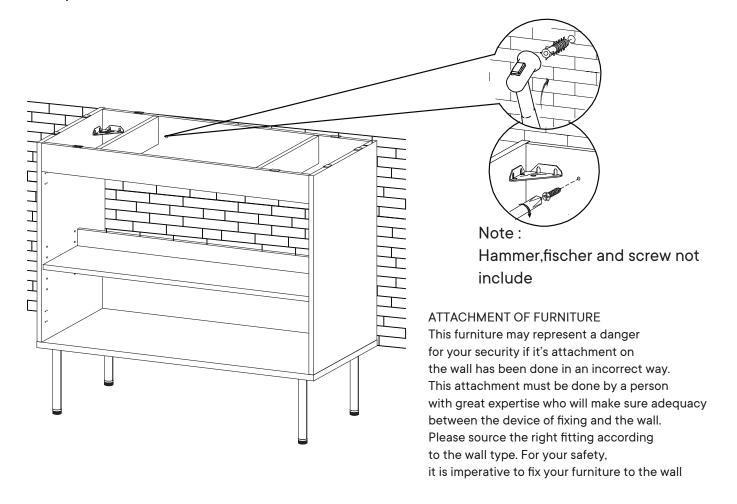

#### You may also need:

- + Power Drill
- + Level
- + Silicone Adhesive or Caulk
- + Drywall Anchors and Screws
- + Other Wall-Mounting Hardware

Missing parts or hardware? Need assistance? Contact us before returning your item. We're here to help! 609.256.9000 • cs@modway.com