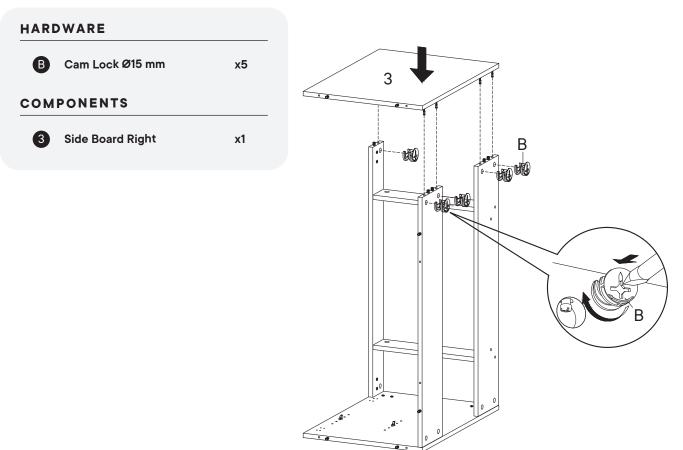

- + Power Drill
- + Level
- + Silicone Adhesive or Caulk
- + Drywall Anchors and Screws
- + Other Wall-Mounting Hardware



Missing parts or hardware? Need assistance? Contact us before returning your item. We're here to help! 609.256.9000 • cs@modway.com

#### HARDWARE Cam Bolt Ø6 x 35 mm **x2** Wood Dowel Ø8 x 30 mm x16 Screw M 4.5 x 12.5 mm х8 COMPONENTS Front Skirt **x1** Back Board 1 **x1** Back Board 2 **x1 Support Board 2 x2**



#### Step 2

# B Cam Lock Ø15 mm x2 COMPONENTS 6 Front Skirt x1 11 Support Board 2 x2





# D Allen Key x1 Screw M 7 x 50 mm x2 COMPONENTS Pack Board 1 x1



#### Step 4

#### **HARDWARE**

A Cam Bolt Ø6 x 35 mm x10

Wood Dowel Ø8 x 30 mm x4

Screw M 4.5 x 12.5 mm x8

F Shelf Support x4

#### COMPONENTS

2 Side Board Left x1

x1

3 Side Board Right













# HARDWARE J Screw M 4.5 x 12.5 mm x16 M20Al Leg x4



| <b>©</b>       | Wood Dowel Ø8 x 30 mm     | x2 |
|----------------|---------------------------|----|
| D              | Allen Key                 | x1 |
| B              | Screw M 7 x 50 mm         | х3 |
|                |                           |    |
|                | PONENTS                   |    |
| ом<br><b>4</b> | PONENTS  Adjustable Shelf | x1 |











Apply a thin bead of silicone compound around the vanity base and set the vanity top carefully in place. Remove any excess silicone compound with a wet rag







# \*modway



Step 18



#### \*modway

# A quick note...

Your sink basin comes complete with a silver overflow ring. If you'd like to remove this overflow ring, you can do so by hand.





#### Great