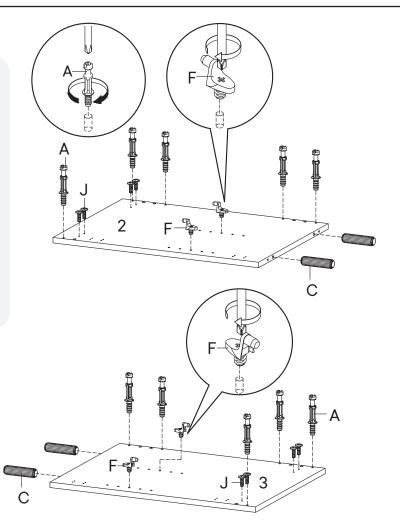

#### HARDWARE Cam Bolt Ø6 x 35 mm **x2** Wood Dowel Ø8 x 30 mm x16 Screw M 4.5 x 12.5 mm х8 COMPONENTS Front Skirt **x1** Back Board 1 **x1** Back Board 2 **x1 Support Board 2 x2**

#### **HARDWARE**

A Cam Bolt Ø6 x 35 mm x10

Wood Dowel Ø8 x 30 mm x4

Screw M 4.5 x 12.5 mm x8

F Shelf Support x4

#### COMPONENTS

2 Side Board Left x1

x1

3 Side Board Right