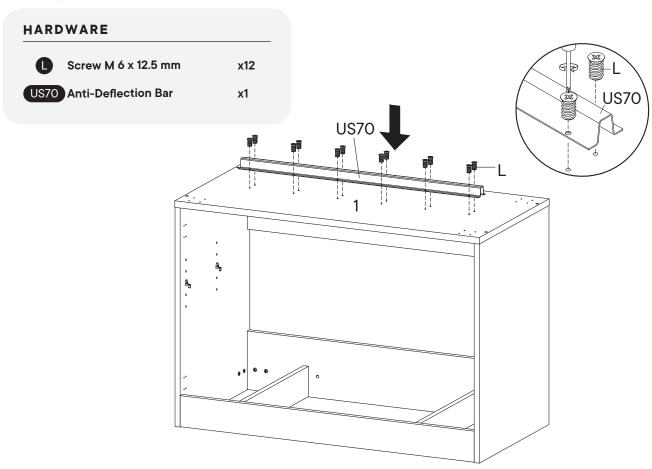

#### Provided hardware:

| K    |            | Silicon Bumper      | <b>x2</b> |
|------|------------|---------------------|-----------|
| L    |            | Screw M 6 x 12.5 mm | x12       |
| BC67 |            | Bracket             | x4        |
| LM20 | A1 (       | Leg                 | х4        |
| HS26 | A Property | Hinge               | х4        |
| US70 |            | Anti-Deflection Bar | x1        |
| Wh   | iat yol    | u need:             |           |