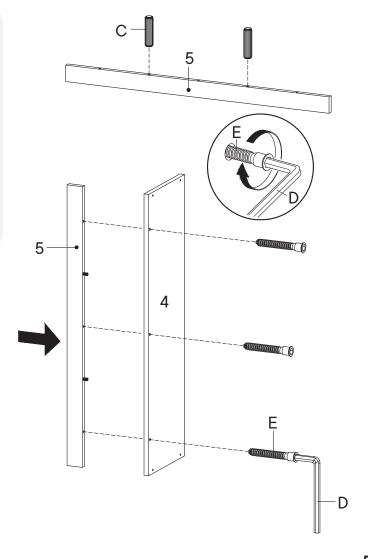

#### Furniture components:

| 1  | Bottom Board     | x1        | 11 |
|----|------------------|-----------|----|
| 2  | Side Board Left  | x1        |    |
| 3  | Side Board Right | x1        |    |
| 4  | Adjustable Shelf | x1        |    |
| 5  | Support Board 1  | x1        |    |
| 6  | Front Skirt      | x1        |    |
| 7  | Back Board 1     | <b>x1</b> |    |
| 8  | Back Board 2     | x1        |    |
| 9  | Door Left        | x1        |    |
| 10 | Door Right       | x1        |    |
|    |                  |           |    |

#### HARDWARE Cam Bolt Ø6 x 35 mm **x2** Wood Dowel Ø8 x 30 mm x16 Screw M 4.5 x 12.5 mm х8 COMPONENTS Front Skirt **x1** Back Board 1 **x1** Back Board 2 **x1 Support Board 2 x2**