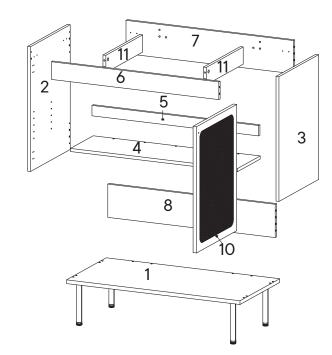

#### Furniture components:

| 1  | Bottom Board     | x1        | 11 |
|----|------------------|-----------|----|
| 2  | Side Board Left  | x1        |    |
| 3  | Side Board Right | x1        |    |
| 4  | Adjustable Shelf | x1        |    |
| 5  | Support Board 1  | x1        |    |
| 6  | Front Skirt      | x1        |    |
| 7  | Back Board 1     | <b>x1</b> |    |
| 8  | Back Board 2     | x1        |    |
| 9  | Door Left        | x1        |    |
| 10 | Door Right       | x1        |    |
|    |                  |           |    |

#### HARDWARE Cam Bolt Ø6 x 35 mm **x2** Wood Dowel Ø8 x 30 mm x16 Screw M 4.5 x 12.5 mm х8 COMPONENTS Front Skirt **x1** Back Board 1 **x1** Back Board 2 **x1 Support Board 2 x2**

# D Allen Key x1 Screw M 7 x 50 mm x2 COMPONENTS Pack Board 1 x1

#### **HARDWARE**

A Cam Bolt Ø6 x 35 mm x10

Wood Dowel Ø8 x 30 mm x4

Screw M 4.5 x 12.5 mm x8

F Shelf Support x4

#### COMPONENTS

2 Side Board Left x1

x1

3 Side Board Right

# HARDWARE J Screw M 4.5 x 12.5 mm x16 M20Al Leg x4

| <b>©</b>       | Wood Dowel Ø8 x 30 mm     | x2 |
|----------------|---------------------------|----|
| D              | Allen Key                 | x1 |
| B              | Screw M 7 x 50 mm         | х3 |
|                |                           |    |
|                | PONENTS                   |    |
| ом<br><b>4</b> | PONENTS  Adjustable Shelf | x1 |