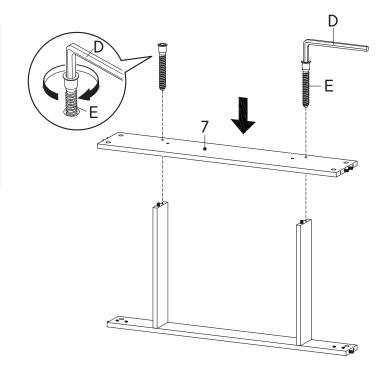

|
| HS26 | A Property | Hinge               | х4        |
| US70 |            | Anti-Deflection Bar | x1        |
| Wh   | iat yol    | u need:             |           |



#### You may also need:

- + Power Drill
- + Level
- + Silicone Adhesive or Caulk
- + Drywall Anchors and Screws
- + Other Wall-Mounting Hardware



Missing parts or hardware? Need assistance? Contact us before returning your item. We're here to help! 609.256.9000 • cs@modway.com

#### HARDWARE Cam Bolt Ø6 x 35 mm **x2** Wood Dowel Ø8 x 30 mm x16 Screw M 4.5 x 12.5 mm х8 COMPONENTS Front Skirt **x1** Back Board 1 **x1** Back Board 2 **x1 Support Board 2 x2**



#### Step 2

# B Cam Lock Ø15 mm x2 COMPONENTS 6 Front Skirt x1 11 Support Board 2 x2





# D Allen Key x1 Screw M 7 x 50 mm x2 COMPONENTS Pack Board 1 x1



#### Step 4

#### **HARDWARE**

A Cam Bolt Ø6 x 35 mm x10

Wood Dowel Ø8 x 30 mm x4

Screw M 4.5 x 12.5 mm x8

F Shelf Support x4

#### COMPONENTS

2 Side Board Left x1

x1

3 Side Board Right













# HARDWARE J Screw M 4.5 x 12.5 mm x16 M20Al Leg x4



| <b>©</b>       | Wood Dowel Ø8 x 30 mm     | x2 |
|----------------|---------------------------|----|
| D              | Allen Key                 | x1 |
| B              | Screw M 7 x 50 mm         | х3 |
|                |                           |    |
|                | PONENTS                   |    |
| ом<br><b>4</b> | PONENTS  Adjustable Shelf | x1 |











Apply a thin bead of silicone compound around the vanity base and set the vanity top carefully in place. Remove any excess silicone compound with a wet rag