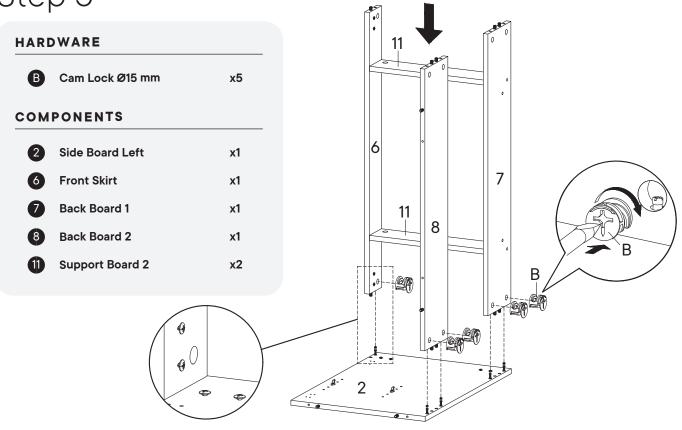

#### HARDWARE Cam Bolt Ø6 x 35 mm **x2** Wood Dowel Ø8 x 30 mm x16 Screw M 4.5 x 12.5 mm х8 COMPONENTS Front Skirt **x1** Back Board 1 **x1** Back Board 2 **x1 Support Board 2 x2**