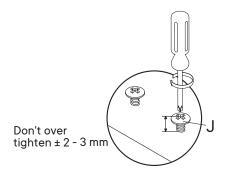

# HARDWARE J Screw M 4.5 x 12.5 mm x16 M20Al Leg x4

| <b>©</b>       | Wood Dowel Ø8 x 30 mm     | x2 |
|----------------|---------------------------|----|
| D              | Allen Key                 | x1 |
| B              | Screw M 7 x 50 mm         | х3 |
|                |                           |    |
|                | PONENTS                   |    |
| ом<br><b>4</b> | PONENTS  Adjustable Shelf | x1 |