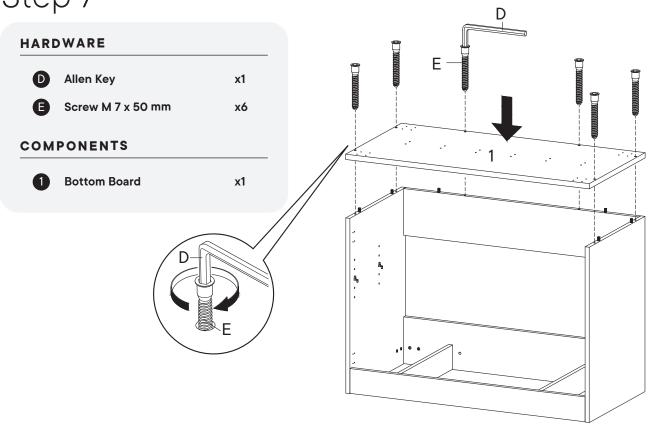

+ Power Drill
- + Level
- + Silicone Adhesive or Caulk
- + Drywall Anchors and Screws
- + Other Wall-Mounting Hardware



Missing parts or hardware? Need assistance? Contact us before returning your item. We're here to help! 609.256.9000 • cs@modway.com

#### HARDWARE Cam Bolt Ø6 x 35 mm **x2** Wood Dowel Ø8 x 30 mm x16 Screw M 4.5 x 12.5 mm х8 COMPONENTS Front Skirt **x1** Back Board 1 **x1** Back Board 2 **x1 Support Board 2 x2**



#### Step 2

# B Cam Lock Ø15 mm x2 COMPONENTS 6 Front Skirt x1 11 Support Board 2 x2





# D Allen Key x1 Screw M 7 x 50 mm x2 COMPONENTS Pack Board 1 x1



#### Step 4

#### **HARDWARE**

A Cam Bolt Ø6 x 35 mm x10

Wood Dowel Ø8 x 30 mm x4

Screw M 4.5 x 12.5 mm x8

F Shelf Support x4

#### COMPONENTS

2 Side Board Left x1

x1

3 Side Board Right













# HARDWARE J Screw M 4.5 x 12.5 mm x16 M20Al Leg x4



| <b>©</b>       | Wood Dowel Ø8 x 30 mm     | x2 |
|----------------|---------------------------|----|
| D              | Allen Key                 | x1 |
| B              | Screw M 7 x 50 mm         | х3 |
|                |                           |    |
|                | PONENTS                   |    |
| ом<br><b>4</b> | PONENTS  Adjustable Shelf | x1 |











Apply a thin bead of silicone compound around the vanity base and set the vanity top carefully in place. Remove any excess silicone compound with a wet rag







# \*modway



Step 18



#### \*modway

# A quick note...

Your sink basin comes complete with a silver overflow ring. If you'd like to remove this overflow ring, you can do so by hand.





#### Great j