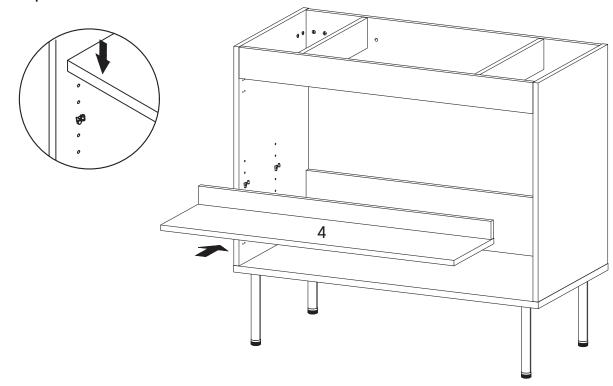

#### HARDWARE Cam Bolt Ø6 x 35 mm **x2** Wood Dowel Ø8 x 30 mm x16 Screw M 4.5 x 12.5 mm х8 COMPONENTS Front Skirt **x1** Back Board 1 **x1** Back Board 2 **x1 Support Board 2 x2**