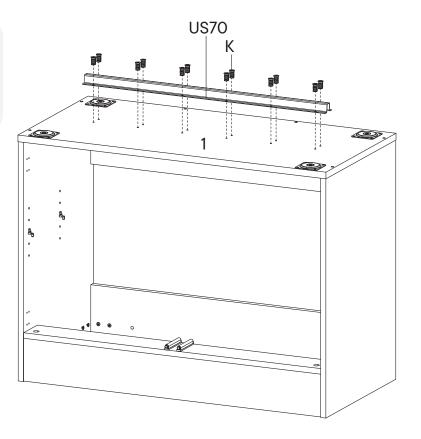

| К                 |         | Screw M 6 x 12.5 mm | x12 |
|-------------------|---------|---------------------|-----|
| <sup>BC67</sup> ( |         | Bracket             | x4  |
| HS26A             | - Alter | Hinge               | x4  |
| PM2 🧹             | Į       | Mounting Plate      | x4  |
| US70              |         | Anti-Deflection Bar | x1  |
|                   |         |                     |     |

#### HARDWARE

KScrew M 6 x 12.5 mmx12US70 Anti-Deflection Barx1