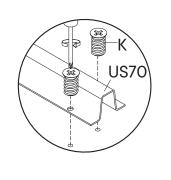

| К                 |         | Screw M 6 x 12.5 mm | x12 |
|-------------------|---------|---------------------|-----|
| <sup>BC67</sup> ( |         | Bracket             | x4  |
| HS26A             | - Alter | Hinge               | x4  |
| PM2 🧹             | Į       | Mounting Plate      | x4  |
| US70              |         | Anti-Deflection Bar | x1  |
|                   |         |                     |     |

#### HARDWARE

KScrew M 6 x 12.5 mmx12US70 Anti-Deflection Barx1