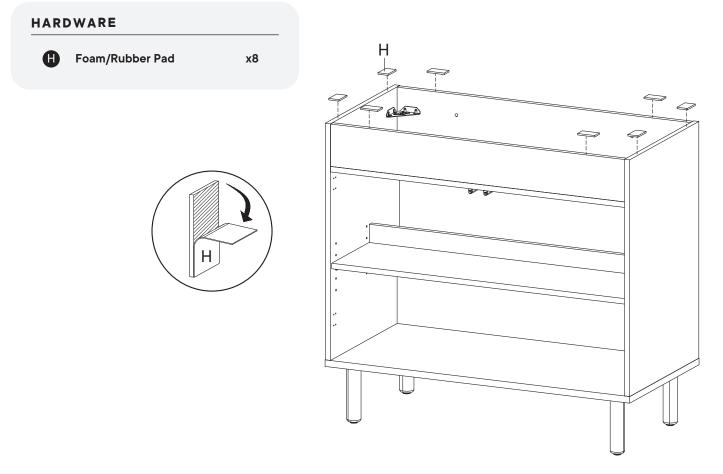

### Provided hardware:

| Α |   | Cam Bolt Ø6 x 35 mm   | x14 |
|---|---|-----------------------|-----|
| в | Ĩ | Cam Lock Ø15 mm       | x14 |
| с |   | Screw M 7 x 50 mm     | x9  |
| D |   | Wood Dowel Ø8 x 30 mm | x23 |
| E |   | Allen Key             | x2  |
| F |   | Screw M 4.5 x 12.5 mm | x56 |
| G | - | Screw M 3.5 x 13 mm   | x4  |
| н |   | Foam/Rubber Pad       | x8  |
| I |   | Shelf Support         | x4  |
| J |   | Push Tool             | x2  |