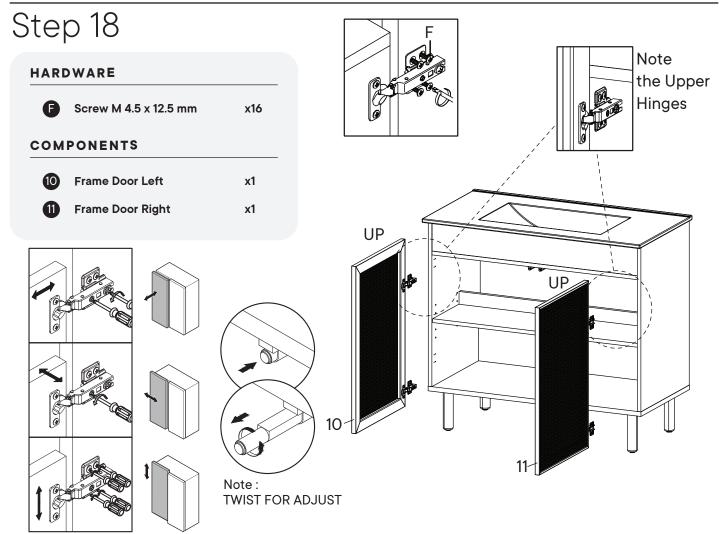

#### Step 17 HS26A HARDWARE Screw M 4.5 x 12.5 mm B x8 HS26A Hinge x4 -HS26A 10 COMPONENTS Frame Door Left 10 **x1** Frame Door Right 11 **x1**