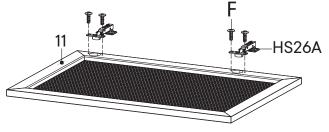

|
| Front Skirt     | x1                         |
|                 | PONENTS<br>Support Board 2 |







| B          | Cam Lock Ø15 mm | x2 |  |  |
|------------|-----------------|----|--|--|
| COMPONENTS |                 |    |  |  |
| 2          | Side Board Left | x1 |  |  |
| 6          | Support Board 2 | x1 |  |  |
| 7          | Front Skirt     | x1 |  |  |















# Step 9

#### HARDWARE

KScrew M 6 x 12.5 mmx12US70 Anti-Deflection Barx1

















# Step 16

Apply a thin bead of silicone compound around the vanity base and set the vanity top carefully in place. Remove any excess silicone compound with a wet rag



#### Step 17 HS26A HARDWARE Screw M 4.5 x 12.5 mm B x8 HS26A Hinge x4 -HS26A 10 COMPONENTS Frame Door Left 10 **x1** Frame Door Right 11 **x1**





# A quick note...

Your sink basin comes complete with a silver overflow ring. If you'd like to remove this overflow ring, you can do so by hand.





Missing parts or hardware? Need assistance? Contact us before returning your item. We're here to help! 609.256.9000 • cs@modway.com

# Great job!

Cabinet assembly is complete.

### $\bigcirc$ caring for your item

Indoor use only.

Not contract grade.

Clean using a non-abrasive cloth and a mild cleaner.

Never use harsh chemicals, as they could damage the finish or integrity of the item.



Tag us **@modway\_furniture** and **#modway** for a chance to be featured.