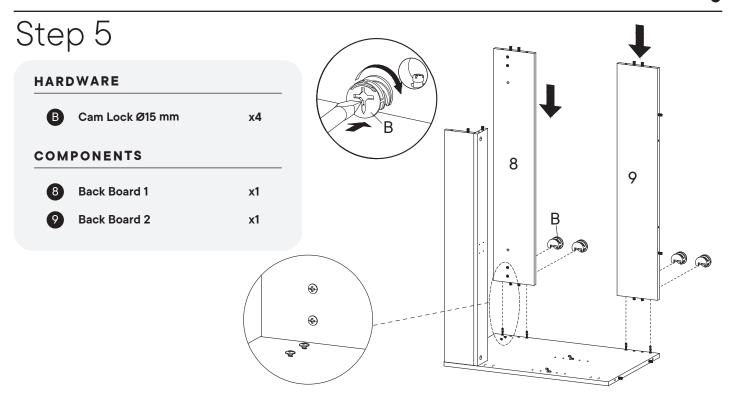

### Provided hardware:

| Α |   | Cam Bolt Ø6 x 35 mm   | x14 |
|---|---|-----------------------|-----|
| в | Ĩ | Cam Lock Ø15 mm       | x14 |
| с |   | Screw M 7 x 50 mm     | x9  |
| D |   | Wood Dowel Ø8 x 30 mm | x23 |
| E |   | Allen Key             | x2  |
| F |   | Screw M 4.5 x 12.5 mm | x56 |
| G | - | Screw M 3.5 x 13 mm   | x4  |
| н |   | Foam/Rubber Pad       | x8  |
| I |   | Shelf Support         | x4  |
| J |   | Push Tool             | x2  |