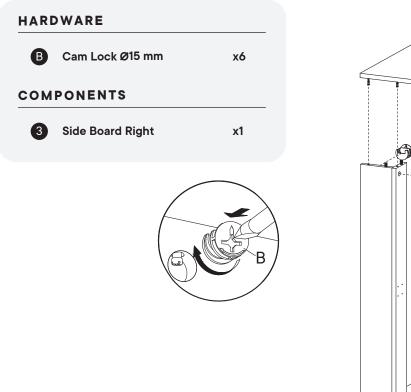

| B          | Cam Lock Ø15 mm | x2 |  |  |
|------------|-----------------|----|--|--|
| COMPONENTS |                 |    |  |  |
| 2          | Side Board Left | x1 |  |  |
| 6          | Support Board 2 | x1 |  |  |
| 7          | Front Skirt     | x1 |  |  |