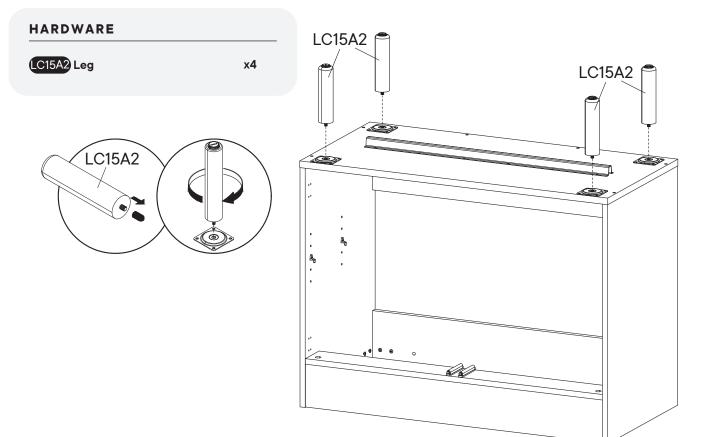

e



Missing parts or hardware? Need assistance? Contact us before returning your item. We're here to help! 609.256.9000 · cs@modway.com



| Cam Lock Ø15 mm | x2                         |
|-----------------|----------------------------|
| PONENTS         |                            |
| Support Board 2 | x1                         |
| Front Skirt     | x1                         |
|                 | PONENTS<br>Support Board 2 |







| B          | Cam Lock Ø15 mm | x2 |  |  |
|------------|-----------------|----|--|--|
| COMPONENTS |                 |    |  |  |
| 2          | Side Board Left | x1 |  |  |
| 6          | Support Board 2 | x1 |  |  |
| 7          | Front Skirt     | x1 |  |  |















# Step 9

#### HARDWARE

KScrew M 6 x 12.5 mmx12US70 Anti-Deflection Barx1

















# Step 16

Apply a thin bead of silicone compound around the vanity base and set the vanity top carefully in place. Remove any excess silicone compound with a wet rag



#### Step 17 HS26A HARDWARE Screw M 4.5 x 12.5 mm B x8 HS26A Hinge x4 -HS26A 10 COMPONENTS Frame Door Left 10 **x1** Frame Door Right 11 **x1**





# A quick note...

Your sink basin comes complete with a silver overflow ring. If you'd like to remove this overflow ring, you can do so by hand.





Missing parts or hardware? Need assistance? Contact us before returning your item. We're here to help! 609.256.9000 • cs@modway.com

# Great job!

Cabinet assembly is complete.

### $\bigcirc$ caring for your item

Indoor use only.

Not contract grade.

Clean using a non-abrasive cloth and a mild cleaner.

Never use