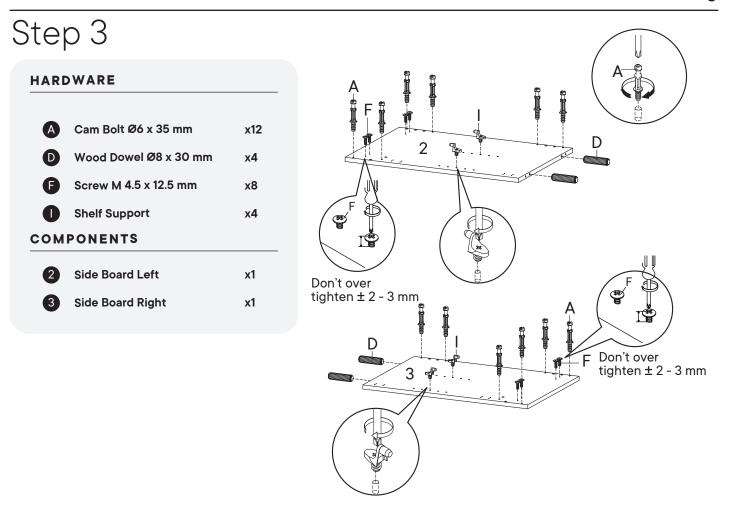

### Provided hardware:

| Α |   | Cam Bolt Ø6 x 35 mm   | x14 |
|---|---|-----------------------|-----|
| в | Ĩ | Cam Lock Ø15 mm       | x14 |
| с |   | Screw M 7 x 50 mm     | x9  |
| D |   | Wood Dowel Ø8 x 30 mm | x23 |
| E |   | Allen Key             | x2  |
| F |   | Screw M 4.5 x 12.5 mm | x56 |
| G | - | Screw M 3.5 x 13 mm   | x4  |
| н |   | Foam/Rubber Pad       | x8  |
| I |   | Shelf Support         | x4  |
| J |   | Push Tool             | x2  |

| B          | Cam Lock Ø15 mm | x2 |  |  |
|------------|-----------------|----|--|--|
| COMPONENTS |                 |    |  |  |
| 2          | Side Board Left | x1 |  |  |
| 6          | Support Board 2 | x1 |  |  |
| 7          | Front Skirt     | x1 |  |  |