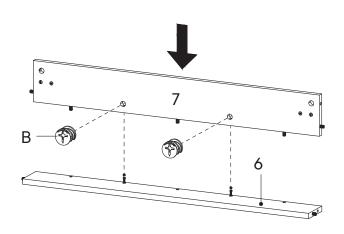

| Cam Lock Ø15 mm | x2                         |
|-----------------|----------------------------|
| PONENTS         |                            |
| Support Board 2 | x1                         |
| Front Skirt     | x1                         |
|                 | PONENTS<br>Support Board 2 |

| B          | Cam Lock Ø15 mm | x2 |  |  |
|------------|-----------------|----|--|--|
| COMPONENTS |                 |    |  |  |
| 2          | Side Board Left | x1 |  |  |
| 6          | Support Board 2 | x1 |  |  |
| 7          | Front Skirt     | x1 |  |  |