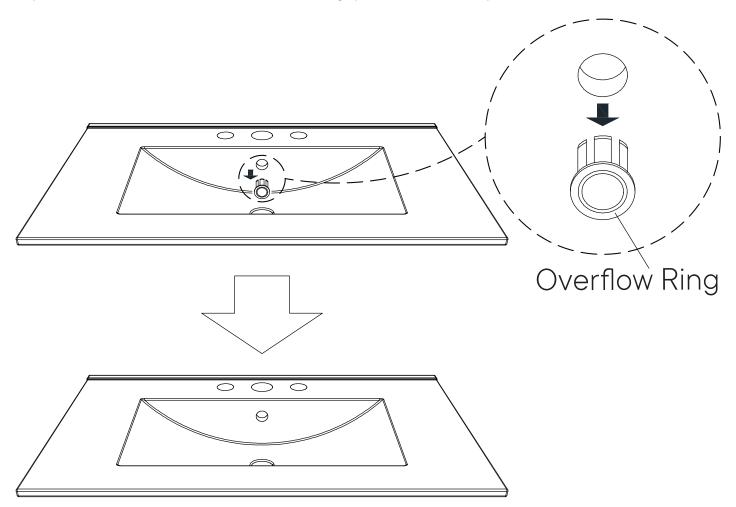

# A quick note...

Your sink basin comes complete with a silver overflow ring. If you'd like to remove this overflow ring, you can do so by hand.

Missing parts or hardware? Need assistance? Contact us before returning your item. We're here to help! 609.256.9000 • cs@modway.com