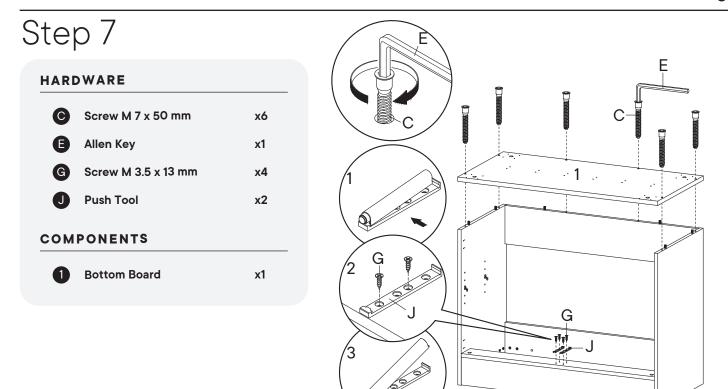

### Provided hardware:

| Α |   | Cam Bolt Ø6 x 35 mm   | x14 |
|---|---|-----------------------|-----|
| в | Ĩ | Cam Lock Ø15 mm       | x14 |
| с |   | Screw M 7 x 50 mm     | x9  |
| D |   | Wood Dowel Ø8 x 30 mm | x23 |
| E |   | Allen Key             | x2  |
| F |   | Screw M 4.5 x 12.5 mm | x56 |
| G | - | Screw M 3.5 x 13 mm   | x4  |
| н |   | Foam/Rubber Pad       | x8  |
| I |   | Shelf Support         | x4  |
| J |   | Push Tool             | x2  |