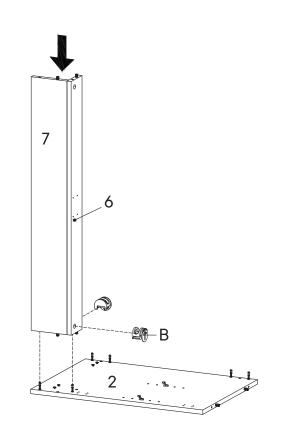

| Cam Lock Ø15 mm | x2                         |
|-----------------|----------------------------|
| PONENTS         |                            |
| Support Board 2 | x1                         |
| Front Skirt     | x1                         |
|                 | PONENTS<br>Support Board 2 |

| B          | Cam Lock Ø15 mm | x2 |  |  |
|------------|-----------------|----|--|--|
| COMPONENTS |                 |    |  |  |
| 2          | Side Board Left | x1 |  |  |
| 6          | Support Board 2 | x1 |  |  |
| 7          | Front Skirt     | x1 |  |  |