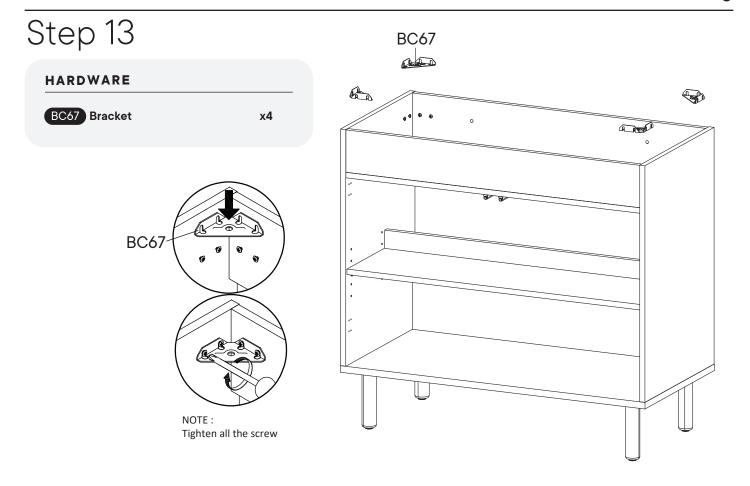

| К                 |         | Screw M 6 x 12.5 mm | x12 |
|-------------------|---------|---------------------|-----|
| <sup>BC67</sup> ( |         | Bracket             | x4  |
| HS26A             | - Alter | Hinge               | x4  |
| PM2 🧹             | Į       | Mounting Plate      | x4  |
| US70              |         | Anti-Deflection Bar | x1  |
|                   |         |                     |     |