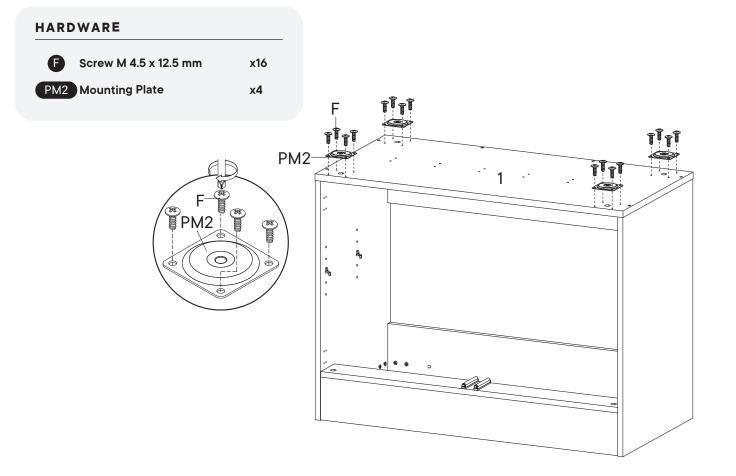

### Provided hardware:

| Α |   | Cam Bolt Ø6 x 35 mm   | x14 |
|---|---|-----------------------|-----|
| в | Ĩ | Cam Lock Ø15 mm       | x14 |
| с |   | Screw M 7 x 50 mm     | x9  |
| D |   | Wood Dowel Ø8 x 30 mm | x23 |
| E |   | Allen Key             | x2  |
| F |   | Screw M 4.5 x 12.5 mm | x56 |
| G | - | Screw M 3.5 x 13 mm   | x4  |
| н |   | Foam/Rubber Pad       | x8  |
| I |   | Shelf Support         | x4  |
| J |   | Push Tool             | x2  |

| К                 |         | Screw M 6 x 12.5 mm | x12 |
|-------------------|---------|---------------------|-----|
| <sup>BC67</sup> ( |         | Bracket             | x4  |
| HS26A             | - Alter | Hinge               | x4  |
| PM2 🧹             | Į       | Mounting Plate      | x4  |
| US70              |         | Anti-Deflection Bar | x1  |
|                   |         |                     |     |