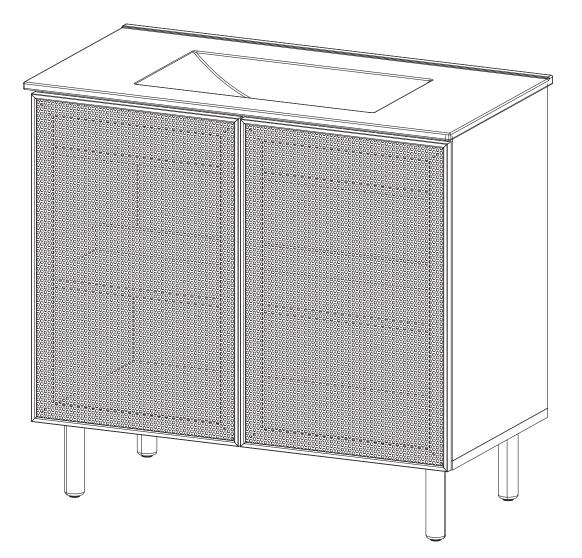

**ASSEMBLY INSTRUCTIONS** 





Questions? Contact us! 609.256.9000 • cs@modway.com www.modway.com



# Let's get started!

### \*modway



Read through all of the instructions before starting



Approx. 90 minutes assembly time



1

2

3

4

5

6

7

8

0

10

2 people recommended for assembly

### Furniture components:

Care instructions are

listed in the last step of this manual



parts and components before discarding any packing materials

Only use hand tools to assemble this item. Do not use power tools. Do not tighten bolts or screws completely until all hardware is lined up and inserted into the holes.

Do not over-tighten screws and bolts to avoid stripping the hardware or cracking the item.

For vanity and plumbing installation, we suggest hiring a professional contractor and plumber.

Assemble your item o