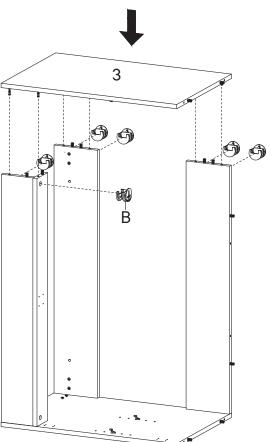

| B          | Cam Lock Ø15 mm | x2 |  |  |
|------------|-----------------|----|--|--|
| COMPONENTS |                 |    |  |  |
| 2          | Side Board Left | x1 |  |  |
| 6          | Support Board 2 | x1 |  |  |
| 7          | Front Skirt     | x1 |  |  |