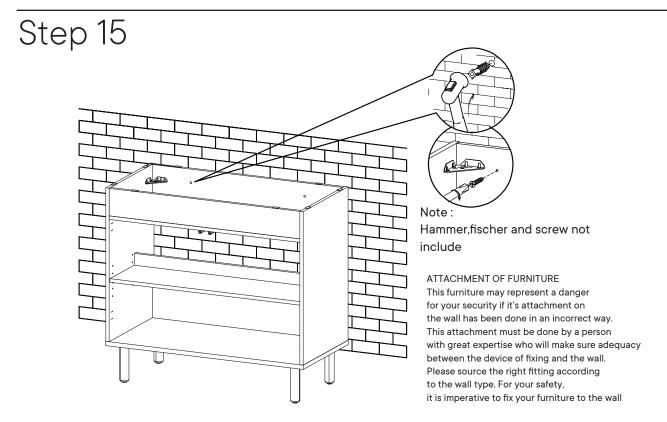

ng parts or hardware? Need assistance? Contact us before returning your item. We're here to help! 609.256.9000 · cs@modway.com



| Cam Lock Ø15 mm | x2                         |
|-----------------|----------------------------|
| PONENTS         |                            |
| Support Board 2 | x1                         |
| Front Skirt     | x1                         |
|                 | PONENTS<br>Support Board 2 |







| B          | Cam Lock Ø15 mm | x2 |  |  |
|------------|-----------------|----|--|--|
| COMPONENTS |                 |    |  |  |
| 2          | Side Board Left | x1 |  |  |
| 6          | Support Board 2 | x1 |  |  |
| 7          | Front Skirt     | x1 |  |  |















# Step 9

#### HARDWARE

KScrew M 6 x 12.5 mmx12US70 Anti-Deflection Barx1

















# Step 16

Apply a thin bead of silicone compound around the vanity base and set the vanity top carefully in place. Remove any excess silicone compound with a wet rag



#### Step 17 HS26A HARDWARE Screw M 4.5 x 12.5 mm B x8 HS26A Hinge x4 -HS26A 10 COMPONENTS Frame Door Left 10 **x1** Frame Door Right 11 **x1**





# A quick note...

Your sink basin comes complete with a silver overflow ring. If you'd like to remove this overflow ring, you can do so by hand.





Missing parts or hardware? Need assistance? Contact us before returning your item. We're here to help! 609.256.9000 • cs@modway.com

# Great job!

Cabinet assembly is complete.

### $\bigcirc$ caring for your item

Indoor use only.

Not contract grade.

Clean using a non-abrasive cloth and a mild cleaner.

Never use harsh chem