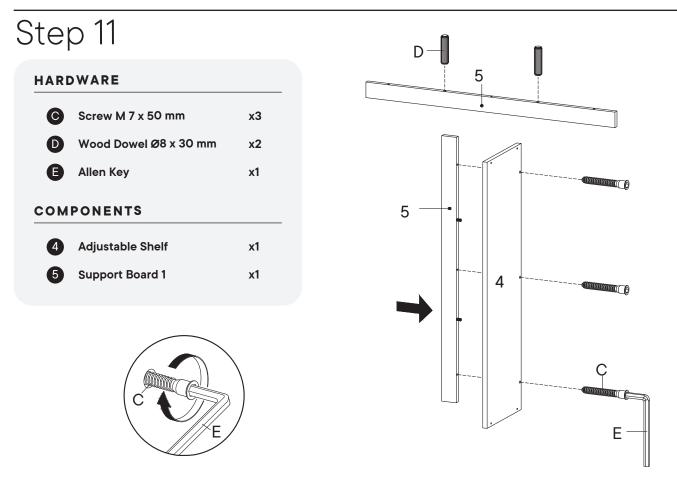

### Provided hardware:

| Α |   | Cam Bolt Ø6 x 35 mm   | x14 |
|---|---|-----------------------|-----|
| в | Ĩ | Cam Lock Ø15 mm       | x14 |
| с |   | Screw M 7 x 50 mm     | x9  |
| D |   | Wood Dowel Ø8 x 30 mm | x23 |
| E |   | Allen Key             | x2  |
| F |   | Screw M 4.5 x 12.5 mm | x56 |
| G | - | Screw M 3.5 x 13 mm   | x4  |
| н |   | Foam/Rubber Pad       | x8  |
| I |   | Shelf Support         | x4  |
| J |   | Push Tool             | x2  |