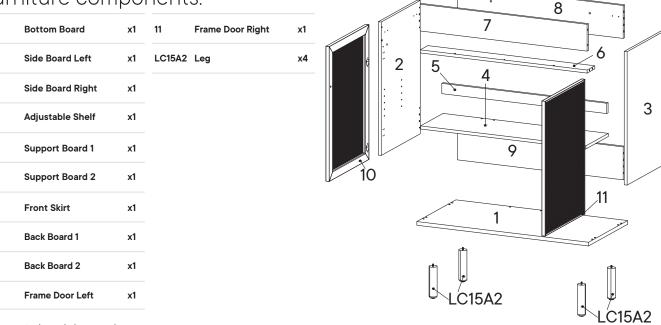

### Furniture components:

Care instructions are

listed in the last step of this manual

parts and components before discarding any packing materials

Only use hand tools to assemble this item. Do not use power tools. Do not tighten bolts or screws completely until all hardware is lined up and inserted into the holes.