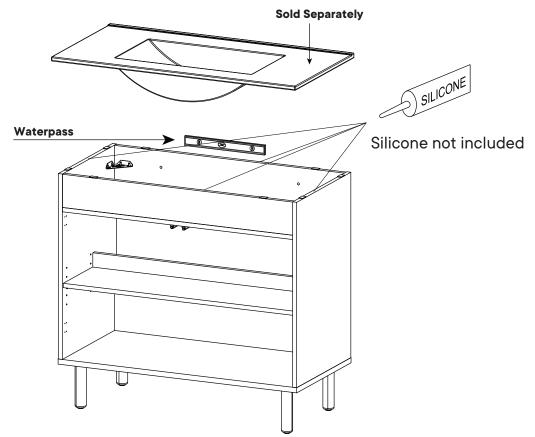

# Step 16

Apply a thin bead of silicone compound around the vanity base and set the vanity top carefully in place. Remove any excess silicone compound with a wet rag