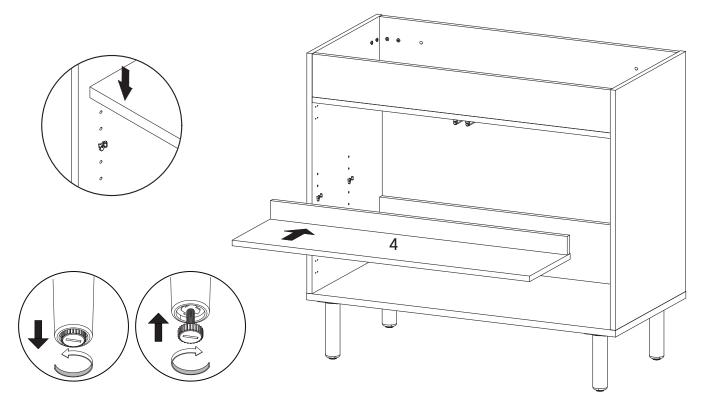

Missing parts or hardware? Need assistance? Contact us before returning your item. We're here to help! 609.256.9000 · cs@modway.com



| Cam Lock Ø15 mm | x2                         |
|-----------------|----------------------------|
| PONENTS         |                            |
| Support Board 2 | x1                         |
| Front Skirt     | x1                         |
|                 | PONENTS<br>Support Board 2 |







| B          | Cam Lock Ø15 mm | x2 |  |  |
|------------|-----------------|----|--|--|
| COMPONENTS |                 |    |  |  |
| 2          | Side Board Left | x1 |  |  |
| 6          | Support Board 2 | x1 |  |  |
| 7          | Front Skirt     | x1 |  |  |















# Step 9

#### HARDWARE

KScrew M 6 x 12.5 mmx12US70 Anti-Deflection Barx1

















# Step 16

Apply a thin bead of silicone compound around the vanity base and set the vanity top carefully in place. Remove any excess silicone compound with a wet rag



#### Step 17 HS26A HARDWARE Screw M 4.5 x 12.5 mm B x8 HS26A Hinge x4 -HS26A 10 COMPONENTS Frame Door Left 10 **x1** Frame Door Right 11 **x1**





# A quick note...

Your sink basin comes complete with a silver overflow ring. If you'd like to remove this overflow ring, you can do so by hand.





Missing parts or hardware? Need assistance? Contact us before returning your item. We're here to help! 609.256.9000 • cs@modway.com

# Great job!

Cabinet assembly is complete.

### $\bigcirc$ caring for your item

Indoor use only.

Not contract grade.

Clean using a non-abrasive cloth and a mild cleaner.

Never use hars