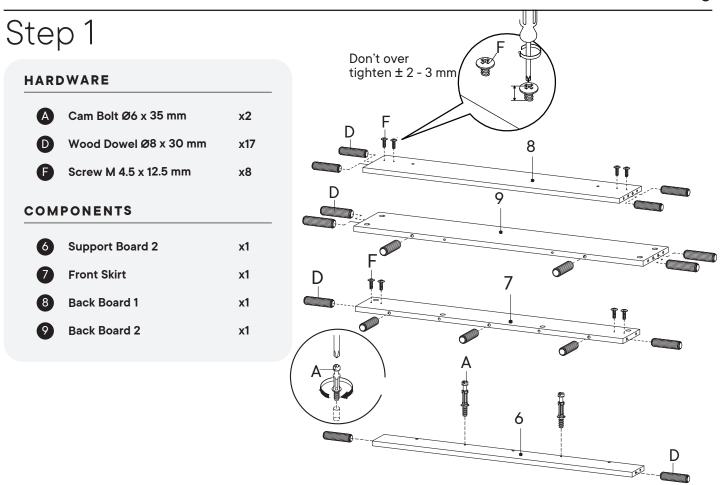

| Cam Lock Ø15 mm | x2                         |
|-----------------|----------------------------|
| PONENTS         |                            |
| Support Board 2 | x1                         |
| Front Skirt     | x1                         |
|                 | PONENTS<br>Support Board 2 |

| B          | Cam Lock Ø15 mm | x2 |  |  |
|------------|-----------------|----|--|--|
| COMPONENTS |                 |    |  |  |
| 2          | Side Board Left | x1 |  |  |
| 6          | Support Board 2 | x1 |  |  |
| 7          | Front Skirt     | x1 |  |  |