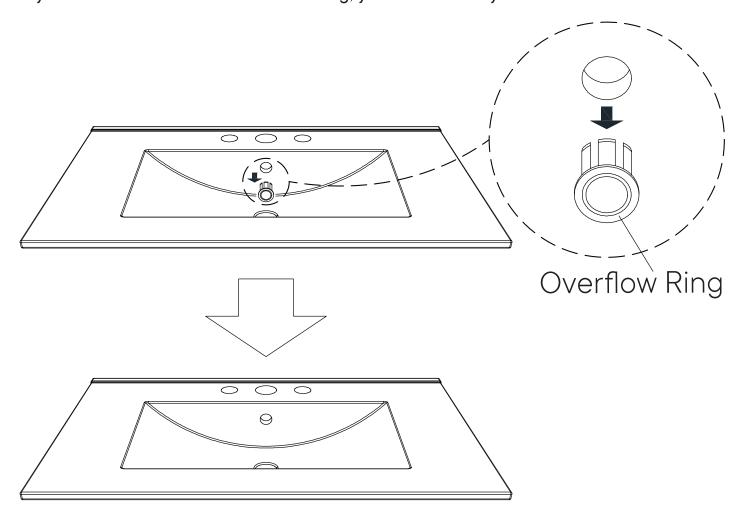

# A quick note...

Your sink basin comes complete with a silver overflow ring. If you'd like to remove this overflow ring, you can do so by hand.