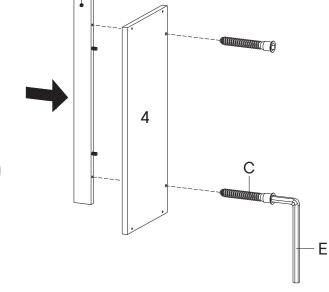

### HARDWARE

C Screw M 7 x 50 mm x2

D Wood Dowel Ø8 x 30 mm x2

E Allen Key x1

### COMPONENTS

4 Adjustable Shelf x1

5 Support Board 1 x1

Apply a thin bead of silicone compound around the vanity base and set the vanity top carefully in place. Remove any excess silicone compound with a wet rag