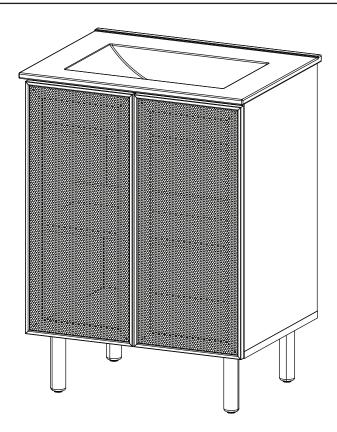

RE                |    |
|----------|---------------------|----|
| 0        | Screw M 7 x 50 mm   | x5 |
| <b>3</b> | Allen Key           | x1 |
| G        | Screw M 3.5 x 13 mm | х4 |
| 0        | Push Tool           | x2 |
| сом      | PONENTS             |    |
| 0        | Bottom Board        | x1 |
|          |                     |    |



# Step 8

### HARDWARE

F Screw M 4.5 x 12.5 mm

PM2 Mounting Plate x4



x16



### HARDWARE

LC15A2 Leg

х4





# Step 10

### HARDWARE

C Screw M 7 x 50 mm x2

D Wood Dowel Ø8 x 30 mm x2

E Allen Key x1

### COMPONENTS

4 Adjustable Shelf x1

5 Support Board 1 x1













Apply a thin bead of silicone compound around the vanity base and set the vanity top carefully in place. Remove any excess silicone compound with a wet rag

















### \*modway

# A quick note...

Your sink basin comes complete with a silver overflow ring. If you'd like to remove this overflow ring, you can do so by hand.





## Great job!

Cabinet assembly is complete.



### CARING FOR YOUR ITEM

Indoor use only.

Not contract grade.

Clean using a non-abrasive cloth and a mild cleaner.

Never use harsh chemicals, as they could damage the finish or integrity of the item.









Tag us @modway\_furniture and #modway for a chance to be featured.