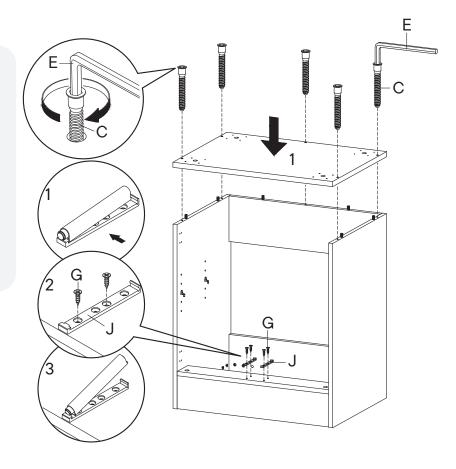

| HARE     | WARE                |    |
|----------|---------------------|----|
| 0        | Screw M 7 x 50 mm   | x5 |
| <b>3</b> | Allen Key           | x1 |
| G        | Screw M 3.5 x 13 mm | х4 |
| 0        | Push Tool           | x2 |
| сом      | PONENTS             |    |
| 0        | Bottom Board        | x1 |
|          |                     |    |