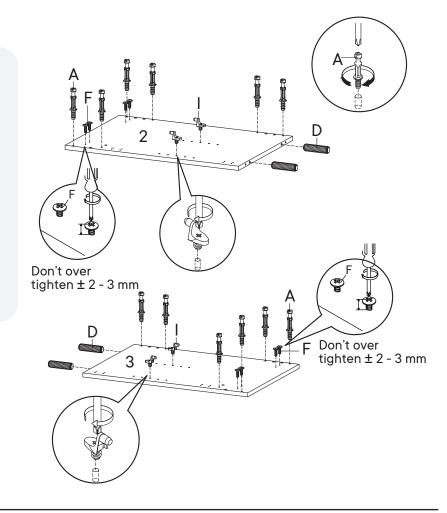

# A Cam Bolt Ø6 x 35 mm x12 D Wood Dowel Ø8 x 30 mm x4 F Screw M 4.5 x 12.5 mm x8 I Shelf Support x4 COMPONENTS 2 Side Board Left x1 3 Side Board Right x1

| IANI | DWARE           |    |
|------|-----------------|----|
| B    | Cam Lock Ø15 mm | x2 |
| ЮМ   | PONENTS         |    |
| 2    | Side Board Left | x1 |
| 6    | Support Board 2 | x1 |
|      |                 |    |

| HARE     | WARE                |    |
|----------|---------------------|----|
| 0        | Screw M 7 x 50 mm   | x5 |
| <b>3</b> | Allen Key           | x1 |
| G        | Screw M 3.5 x 13 mm | х4 |
| 0        | Push Tool           | x2 |
| сом      | PONENTS             |    |
| 0        | Bottom Board        | x1 |
|          |                     |    |