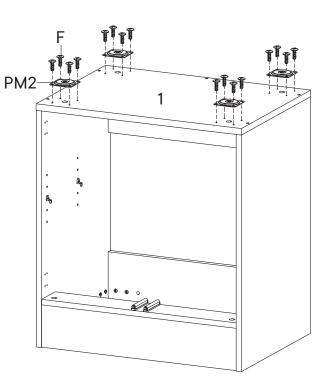

d Dowel Ø8 x 30 mm x4 F Screw M 4.5 x 12.5 mm x8 I Shelf Support x4 COMPONENTS 2 Side Board Left x1 3 Side Board Right x1



| IANI | DWARE           |    |
|------|-----------------|----|
| B    | Cam Lock Ø15 mm | x2 |
| ЮМ   | PONENTS         |    |
| 2    | Side Board Left | x1 |
| 6    | Support Board 2 | x1 |
|      |                 |    |









| HARE     | WARE                |    |
|----------|---------------------|----|
| 0        | Screw M 7 x 50 mm   | x5 |
| <b>3</b> | Allen Key           | x1 |
| G        | Screw M 3.5 x 13 mm | х4 |
| 0        | Push Tool           | x2 |
| сом      | PONENTS             |    |
| 0        | Bottom Board        | x1 |
|          |                     |    |



# Step 8

### HARDWARE

F Screw M 4.5 x 12.5 mm

PM2 Mounting Plate x4



x16



### HARDWARE

LC15A2 Leg

х4





# Step 10

### HARDWARE

C Screw M 7 x 50 mm x2

D Wood Dowel Ø8 x 30 mm x2

E Allen Key x1

### COMPONENTS

4 Adjustable Shelf x1

5 Support Board 1 x1













Apply a thin bead of silicone compound around the vanity base and set the vanity top carefully in place. Remove any excess silicone compound with a wet rag

















### \*modway

# A quick note...

Your sink basin comes complete with a silver overflow ring. If you'd like to remove this overflow ring, you can do so by hand.





## Great job!

Cabinet assembly is complete.



### CARING FOR YOUR ITEM

Indoor use only.

Not contract grade.

Clean using a non-abrasive cloth and a mild cleaner.

Never use harsh chemicals, as they could damage the finish or integrity of the item.