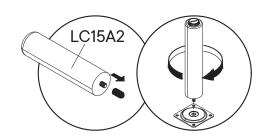

4.5 x 12.5 mm x8 I Shelf Support x4 COMPONENTS 2 Side Board Left x1 3 Side Board Right x1



| IANI | DWARE           |    |
|------|-----------------|----|
| B    | Cam Lock Ø15 mm | x2 |
| ЮМ   | PONENTS         |    |
| 2    | Side Board Left | x1 |
| 6    | Support Board 2 | x1 |
|      |                 |    |









| HARE     | WARE                |    |
|----------|---------------------|----|
| 0        | Screw M 7 x 50 mm   | x5 |
| <b>3</b> | Allen Key           | x1 |
| G        | Screw M 3.5 x 13 mm | х4 |
| 0        | Push Tool           | x2 |
| сом      | PONENTS             |    |
| 0        | Bottom Board        | x1 |
|          |                     |    |



# Step 8

### HARDWARE

F Screw M 4.5 x 12.5 mm

PM2 Mounting Plate x4



x16



### HARDWARE

LC15A2 Leg

х4





# Step 10

### HARDWARE

C Screw M 7 x 50 mm x2

D Wood Dowel Ø8 x 30 mm x2

E Allen Key x1

### COMPONENTS

4 Adjustable Shelf x1

5 Support Board 1 x1













Apply a thin bead of silicone compound around the vanity base and set the vanity top carefully in place. Remove any excess silicone compound with a wet rag

















### \*modway

# A quick note...

Your sink basin comes complete with a silver overflow ring. If you'd like to remove this overflow ring, you can do so by hand.





## Great job!

Cabinet assembly is complete.



### CARING FOR YOUR ITEM

Indoor use only.

Not contract grade.

Clean using a non-abrasive cloth and a mild cleaner.

Never use harsh chemicals, as they could damage the finish or integrity of the item.









Tag us @modway\_furniture and #