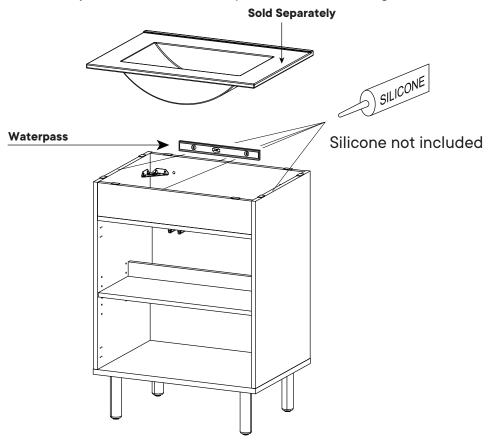

### COMPONENTS

4 Adjustable Shelf x1

5 Support Board 1 x1

Apply a thin bead of silicone compound around the vanity base and set the vanity top carefully in place. Remove any excess silicone compound with a wet rag

# A quick note...

Your sink basin comes complete with a silver overflow ring. If you'd like to remove this overflow ring, you can do so by hand.