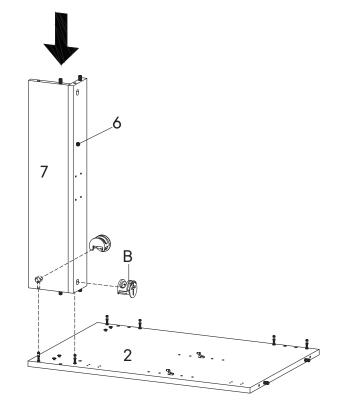

### HARDWARE Cam Bolt Ø6 x 35 mm **x1** Wood Dowel Ø8 x 30 mm x16 Screw M 4.5 x 12.5 mm х8 COMPONENTS **Support Board 2** x1 Front Skirt **x1** Back Board 1 **x1** Back Board 2 x1

| B  | Cam Lock Ø15 mm | х1 |
|----|-----------------|----|
| юм | PONENTS         |    |
|    |                 |    |
| 6  | Support Board 2 | x1 |

# A Cam Bolt Ø6 x 35 mm x12 D Wood Dowel Ø8 x 30 mm x4 F Screw M 4.5 x 12.5 mm x8 I Shelf Support x4 COMPONENTS 2 Side Board Left x1 3 Side Board Right x1

| IANI | DWARE           |    |
|------|-----------------|----|
| B    | Cam Lock Ø15 mm | x2 |
| ЮМ   | PONENTS         |    |
| 2    | Side Board Left | x1 |
| 6    | Support Board 2 | x1 |
|      |                 |    |