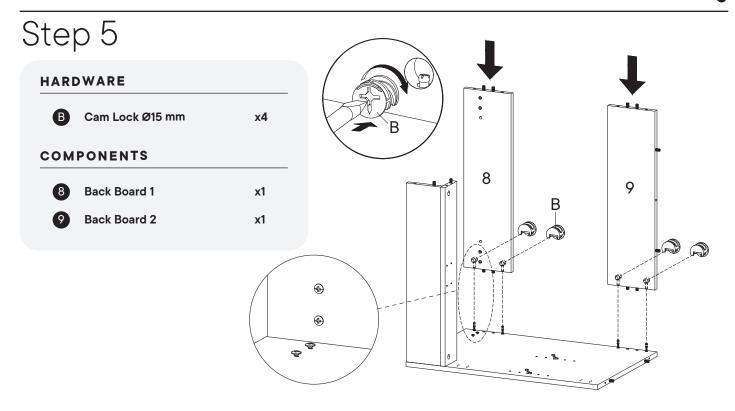

### HARDWARE Cam Bolt Ø6 x 35 mm **x1** Wood Dowel Ø8 x 30 mm x16 Screw M 4.5 x 12.5 mm х8 COMPONENTS **Support Board 2** x1 Front Skirt **x1** Back Board 1 **x1** Back Board 2 x1

| B  | Cam Lock Ø15 mm | х1 |
|----|-----------------|----|
| юм | PONENTS         |    |
|    |                 |    |
| 6  | Support Board 2 | x1 |