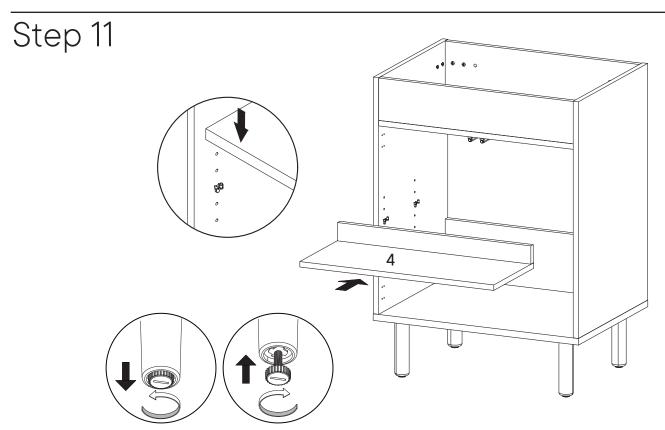

# Step 10

### COMPONENTS

4 Adjustable Shelf x1

5 Support Board 1 x1

Apply a thin bead of silicone compound around the vanity base and set the vanity top carefully in place. Remove any excess silicone compound with a wet rag