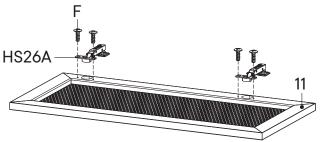

| BC67 Bracket       | x4 |
|--------------------|----|
| HS26A Hinge        | x4 |
| PM2 Mounting Plate | x4 |