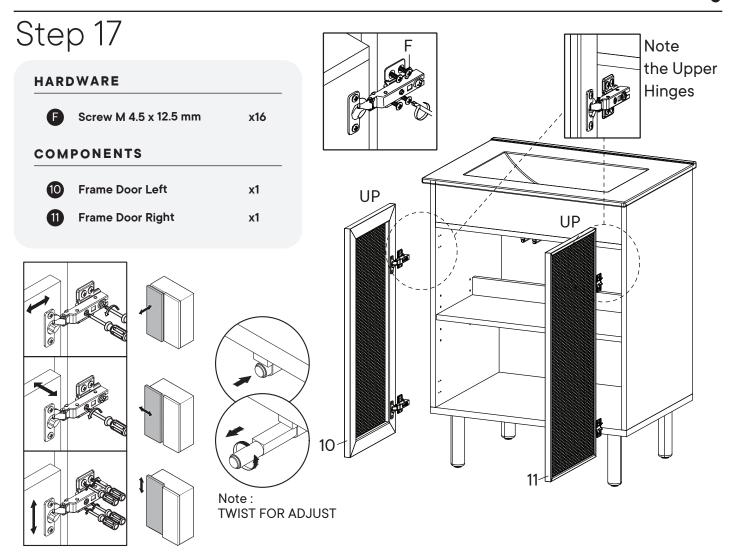

Frame Door Right

x1

x4

**Only use hand tools to assemble this item.** Do not use power tools. Do not tighten bolts or screws completely until all hardware is lined up and inserted into the holes.

Do not over-tighten screws and bolts to avoid stripping the hardware or cracking the item.

### Furniture components:

| 1  | Bottom Board     | x1         | 11     | Fran |
|----|------------------|------------|--------|------|
| 2  | Side Board Left  | x1         | LC15A2 | Leg  |
| 3  | Side Board Right | x1         |        |      |
| 4  | Adjustable Shelf | х1         |        |      |
| 5  | Support Board 1  | <b>x</b> 1 |        |      |
| 6  | Support Board 2  | x1         |        |      |
| 7  | Front Skirt      | <b>x</b> 1 |        |      |
| 8  | Back Board 1     | x1         |        |      |
| 9  | Back Board 2     | х1         |        |      |
| 10 | Frame Door Left  | x1         |        |      |
|    |                  |            |        |      |

### Provided hardware:

| Α | Cam Bolt Ø6 x 35 mm   | x13 |
|---|-----------------------|-----|
| В | Cam Lock Ø15 mm       | x13 |
| С | Screw M 7 x 50 mm     | x7  |
| D | Wood Dowel Ø8 x 30 mm | x22 |
| Е | Allen Key             | x2  |
| F | Screw M 4.5 x 12.5 mm | x56 |
| G | Screw M 3.5 x 13 mm   | х4  |
| н | Foam/Rubber Pad       | х8  |
| ı | Shelf Support         | х4  |
| J | Push Tool             | x2  |