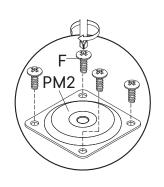

| BC67 Bracket       | x4 |
|--------------------|----|
| HS26A Hinge        | x4 |
| PM2 Mounting Plate | x4 |

### HARDWARE

F Screw M 4.5 x 12.5 mm

PM2 Mounting Plate x4

x16