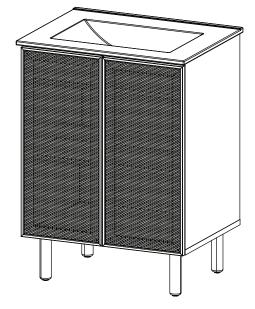

x16



### HARDWARE

LC15A2 Leg

х4





# Step 10

### HARDWARE

C Screw M 7 x 50 mm x2

D Wood Dowel Ø8 x 30 mm x2

E Allen Key x1

### COMPONENTS

4 Adjustable Shelf x1

5 Support Board 1 x1













Apply a thin bead of silicone compound around the vanity base and set the vanity top carefully in place. Remove any excess silicone compound with a wet rag

















### \*modway

# A quick note...

Your sink basin comes complete with a silver overflow ring. If you'd like to remove this overflow ring, you can do so by hand.





## Great job!

Cabinet assembly is complete.



### CARING FOR YOUR ITEM

Indoor use only.

Not contract grade.

Clean using a non-abrasive cloth and a mild cleaner.

Never use harsh chemicals, as they could damage the finish or integrity of the item.









Tag us @modway\_furniture and #modway for a chance to be featured.