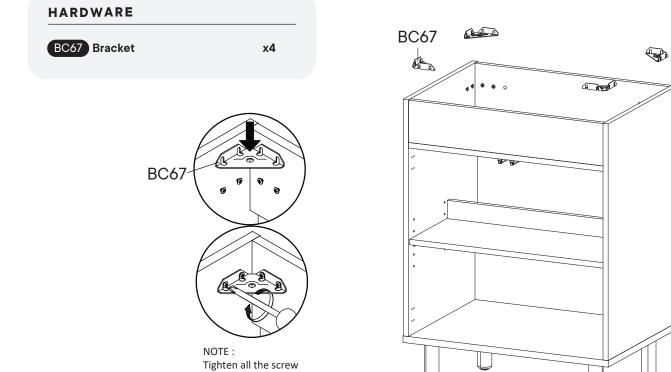

| BC67 Bracket       | x4 |
|--------------------|----|
| HS26A Hinge        | x4 |
| PM2 Mounting Plate | x4 |