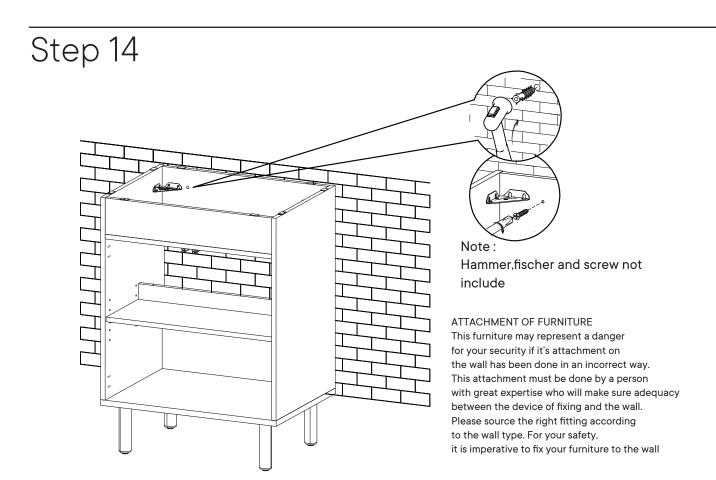

For vanity and plumbing installation, we suggest hiring a professional contractor and plumber.

Assemble your item on a flat, carpeted area, with plenty of space to work. This will prevent damage and scratches to your floors or the item while you're assembling the product.

Keep all components and packaging out of reach of children or animals to avoid risk of choking or suffocation.