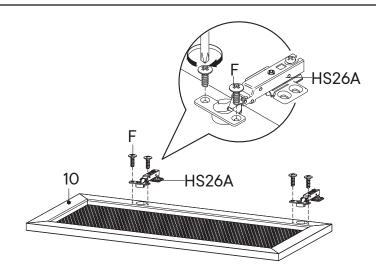

Frame Door Right

x1

x4

**Only use hand tools to assemble this item.** Do not use power tools. Do not tighten bolts or screws completely until all hardware is lined up and inserted into the holes.

Do not over-tighten screws and bolts to avoid stripping the hardware or cracking the item.

### Furniture components:

| 1  | Bottom Board     | x1         | 11     | Fran |
|----|------------------|------------|--------|------|
| 2  | Side Board Left  | x1         | LC15A2 | Leg  |
| 3  | Side Board Right | x1         |        |      |
| 4  | Adjustable Shelf | х1         |        |      |
| 5  | Support Board 1  | <b>x</b> 1 |        |      |
| 6  | Support Board 2  | x1         |        |      |
| 7  | Front Skirt      | <b>x</b> 1 |        |      |
| 8  | Back Board 1     | x1         |        |      |
| 9  | Back Board 2     | х1         |        |      |
| 10 | Frame Door Left  | x1         |        |      |
|    |                  |            |        |      |

| BC67 Bracket       | x4 |
|--------------------|----|
| HS26A Hinge        | x4 |
| PM2 Mounting Plate | x4 |