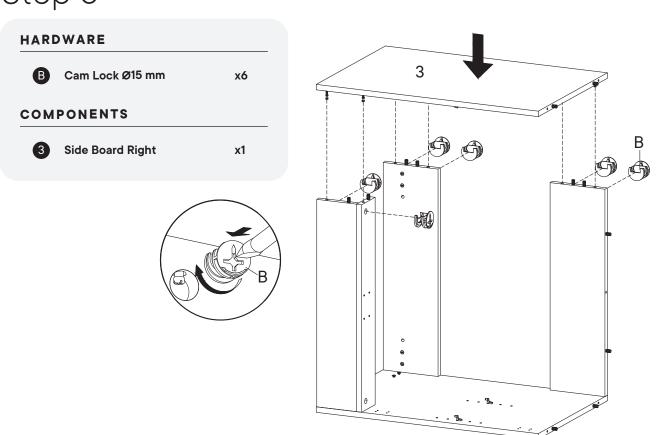

# A Cam Bolt Ø6 x 35 mm x12 D Wood Dowel Ø8 x 30 mm x4 F Screw M 4.5 x 12.5 mm x8 I Shelf Support x4 COMPONENTS 2 Side Board Left x1 3 Side Board Right x1

| IANI | DWARE           |    |
|------|-----------------|----|
| B    | Cam Lock Ø15 mm | x2 |
| ЮМ   | PONENTS         |    |
| 2    | Side Board Left | x1 |
| 6    | Support Board 2 | x1 |
|      |                 |    |