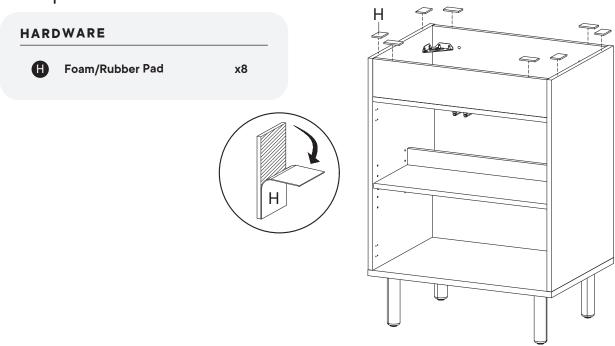

### Provided hardware:

| Α | Cam Bolt Ø6 x 35 mm   | x13 |
|---|-----------------------|-----|
| В | Cam Lock Ø15 mm       | x13 |
| С | Screw M 7 x 50 mm     | x7  |
| D | Wood Dowel Ø8 x 30 mm | x22 |
| Е | Allen Key             | x2  |
| F | Screw M 4.5 x 12.5 mm | x56 |
| G | Screw M 3.5 x 13 mm   | х4  |
| н | Foam/Rubber Pad       | х8  |
| ı | Shelf Support         | х4  |
| J | Push Tool             | x2  |