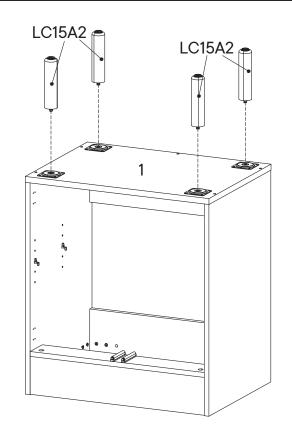

5 x 12.5 mm x8 I Shelf Support x4 COMPONENTS 2 Side Board Left x1 3 Side Board Right x1



| IANI | DWARE           |    |
|------|-----------------|----|
| B    | Cam Lock Ø15 mm | x2 |
| ЮМ   | PONENTS         |    |
| 2    | Side Board Left | x1 |
| 6    | Support Board 2 | x1 |
|      |                 |    |









| HARE     | WARE                |    |
|----------|---------------------|----|
| 0        | Screw M 7 x 50 mm   | x5 |
| <b>3</b> | Allen Key           | x1 |
| G        | Screw M 3.5 x 13 mm | х4 |
| 0        | Push Tool           | x2 |
| сом      | PONENTS             |    |
| 0        | Bottom Board        | x1 |
|          |                     |    |



# Step 8

### HARDWARE

F Screw M 4.5 x 12.5 mm

PM2 Mounting Plate x4



x16



### HARDWARE

LC15A2 Leg

х4





# Step 10

### HARDWARE

C Screw M 7 x 50 mm x2

D Wood Dowel Ø8 x 30 mm x2

E Allen Key x1

### COMPONENTS

4 Adjustable Shelf x1

5 Support Board 1 x1













Apply a thin bead of silicone compound around the vanity base and set the vanity top carefully in place. Remove any excess silicone compound with a wet rag

















### \*modway

# A quick note...

Your sink basin comes complete with a silver overflow ring. If you'd like to remove this overflow ring, you can do so by hand.





## Great job!

Cabinet assembly is complete.



### CARING FOR YOUR ITEM

Indoor use only.

Not contract grade.

Clean using a non-abrasive cloth and a mild cleaner.

Never use harsh chemicals, as they could damage the finish or integrity of the item.









Tag us @modway\_furniture and #mo