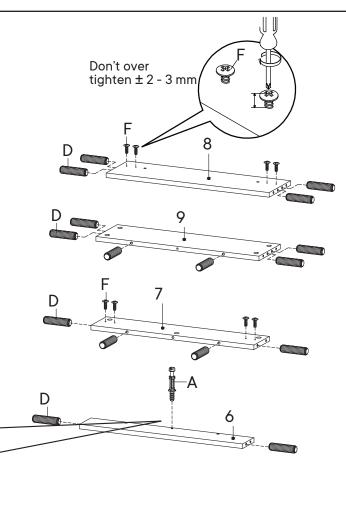

### HARDWARE Cam Bolt Ø6 x 35 mm **x1** Wood Dowel Ø8 x 30 mm x16 Screw M 4.5 x 12.5 mm х8 COMPONENTS **Support Board 2** x1 Front Skirt **x1** Back Board 1 **x1** Back Board 2 x1

| B  | Cam Lock Ø15 mm | х1 |
|----|-----------------|----|
| юм | PONENTS         |    |
|    |                 |    |
| 6  | Support Board 2 | x1 |

# A Cam Bolt Ø6 x 35 mm x12 D Wood Dowel Ø8 x 30 mm x4 F Screw M 4.5 x 12.5 mm x8 I Shelf Support x4 COMPONENTS 2 Side Board Left x1 3 Side Board Right x1

| IANI | DWARE           |    |
|------|-----------------|----|
| B    | Cam Lock Ø15 mm | x2 |
| ЮМ   | PONENTS         |    |
| 2    | Side Board Left | x1 |
| 6    | Support Board 2 | x1 |
|      |                 |    |

| HARE     | WARE                |    |
|----------|---------------------|----|
| 0        | Screw M 7 x 50 mm   | x5 |
| <b>3</b> | Allen Key           | x1 |
| G        | Screw M 3.5 x 13 mm | х4 |
| 0        | Push Tool           | x2 |
| сом      | PONENTS             |    |
| 0        | Bottom Board        | x1 |
|          |                     |    |