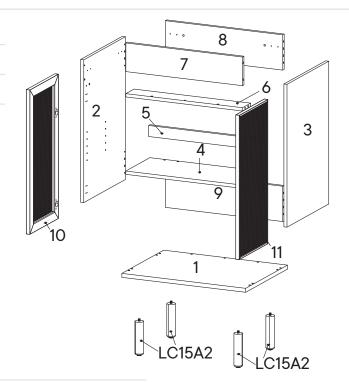

### Furniture components:

| 1  | Bottom Board     | x1         | 11     | Fran |
|----|------------------|------------|--------|------|
| 2  | Side Board Left  | x1         | LC15A2 | Leg  |
| 3  | Side Board Right | x1         |        |      |
| 4  | Adjustable Shelf | х1         |        |      |
| 5  | Support Board 1  | <b>x</b> 1 |        |      |
| 6  | Support Board 2  | x1         |        |      |
| 7  | Front Skirt      | <b>x</b> 1 |        |      |
| 8  | Back Board 1     | x1         |        |      |
| 9  | Back Board 2     | х1         |        |      |
| 10 | Frame Door Left  | x1         |        |      |
|    |                  |            |        |      |

### HARDWARE

LC15A2 Leg

х4