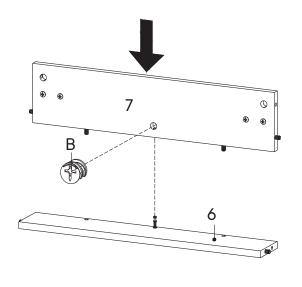

### HARDWARE Cam Bolt Ø6 x 35 mm **x1** Wood Dowel Ø8 x 30 mm x16 Screw M 4.5 x 12.5 mm х8 COMPONENTS **Support Board 2** x1 Front Skirt **x1** Back Board 1 **x1** Back Board 2 x1

| B  | Cam Lock Ø15 mm | х1 |
|----|-----------------|----|
| юм | PONENTS         |    |
|    |                 |    |
| 6  | Support Board 2 | x1 |