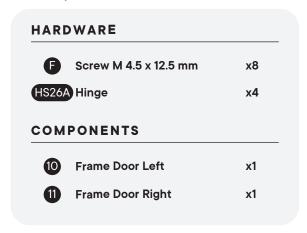

### Furniture components:

| 1  | Bottom Board     | x1         | 11     | Fran |
|----|------------------|------------|--------|------|
| 2  | Side Board Left  | x1         | LC15A2 | Leg  |
| 3  | Side Board Right | x1         |        |      |
| 4  | Adjustable Shelf | х1         |        |      |
| 5  | Support Board 1  | <b>x</b> 1 |        |      |
| 6  | Support Board 2  | x1         |        |      |
| 7  | Front Skirt      | <b>x</b> 1 |        |      |
| 8  | Back Board 1     | x1         |        |      |
| 9  | Back Board 2     | х1         |        |      |
| 10 | Frame Door Left  | x1         |        |      |
|    |                  |            |        |      |

| BC67 Bracket       | x4 |
|--------------------|----|
| HS26A Hinge        | x4 |
| PM2 Mounting Plate | x4 |