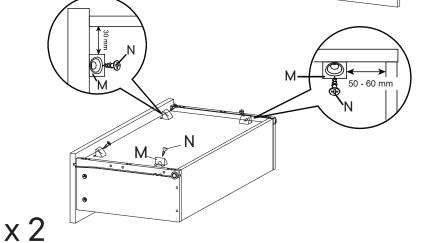

#### **HARDWARE**

Wedge x12 Screw M 3.5 x 15.5 mm

x12

#### HARDWARE

Rubber

**x2** 