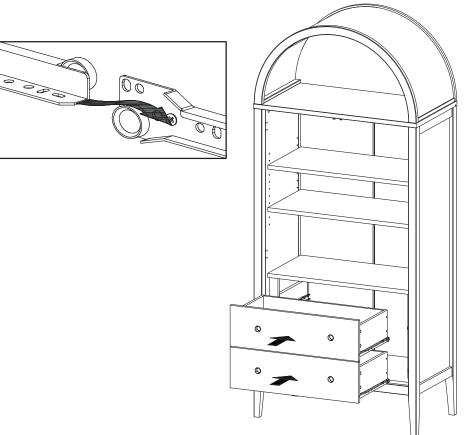

-----------------------------|-----------|
| A    | Cam Bolt Ø6 x 35 mm             | x10       |
| 0    | Wood Dowel Ø8 x 30 mm           | х5        |
| сом  | PONENTS                         |           |
|      |                                 |           |
| 1    | Top Board                       | <b>x1</b> |
| 0    | Top Board Support Board 2 Hutch | x1<br>x3  |
|      | ·                               |           |



# B Cam Lock Ø15 mm x5 COMPONENTS 10 Support Board 1 Hutch x2 11 Support Board 2 Hutch x3 12 Front Board Hutch x1 14 PVC Board x1



## Step 20

#### HARDWARE

B Cam Lock Ø15 mm x2

Screw M 8 x 39 mm x3

#### COMPONENTS

Back Board Hutch x1







## Step 22

#### HARDWARE Cam Bolt Ø6 x 35 mm х4 Stopper **x2**



## HARDWARE Cam Lock Ø15 mm х4 Screw Cap Ø15 mm х4







HS26C

#### HARDWARE

Handle **x2** 

Screw M 4 x 20 mm **x2** 

Screw M 4.5 x 12.5 mm x24

#### COMPONENTS

**Door Left x1 Door Right** x1





## Step 28

#### **HARDWARE**

Wedge x12 Screw M 3.5 x 15.5 mm

x12



#### HARDWARE



Rubber

**x2** 





### Great job!

Bookcase assembly is complete.



#### CARING FOR YOUR ITEM

Indoor use only.

Not contract grade.

Clean using a non-abrasive cloth and a mild cleaner.

Never use harsh chemicals, as they could damage the finish or integrity of the item.

#### CONNECT WITH US! (6) (7)







Tag us @modway\_furniture and #modway for a chance to be featured.



#### TIPPING RESTRAINTS KIT INSTALLATION GUIDANCE

Different wall materials require unique wall fasteners.

The wall plugs (AA2) and screws (AA3) are designed for fixing to concre