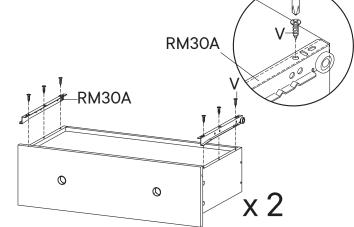

#### **HARDWARE**

Wedge x12 Screw M 3.5 x 15.5 mm

x12

#### HARDWARE

Rubber

**x2** 