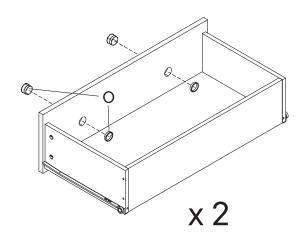

| HARE | OWARE               |    |     |          |
|------|---------------------|----|-----|----------|
| A    | Cam Bolt Ø6 x 35 mm | x8 |     |          |
| сом  | PONENTS             |    |     |          |
| 15   | Support Board 1     | x2 |     |          |
| 16   | Support Board 2     | x2 |     |          |
|      |                     |    | X 2 | A 15 × 2 |