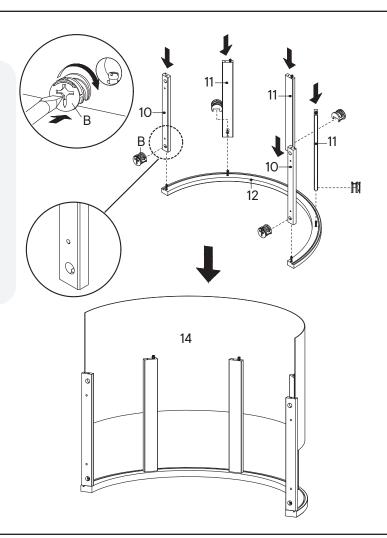

| 10 | Support Board 1 Hutch | <b>x2</b> |
|----|-----------------------|-----------|
| 11 | Support Board 2 Hutch | хЗ        |
| 12 | Front Board Hutch     | х1        |
| 13 | Back Board Hutch      | х1        |
| 14 | PVC Board             | x1        |
| 15 | Support Board 1       | x2        |
| 16 | Support Board 2       | <b>x2</b> |
| 17 | Side Board Drawer 1   | x1        |
| 18 | Side Board Drawer 2   | х1        |

| 19 | Side Board Drawer 3  | x1        |
|----|----------------------|-----------|
| 20 | Side Board Drawer 4  | x1        |
| 21 | Front Drawer         | x2        |
| 22 | Side Drawer Left     | x2        |
| 23 | Side Drawer Right    | x2        |
| 24 | Back Drawer          | <b>x2</b> |
| 25 | <b>Bottom Drawer</b> | x2        |
| 26 | Back Board           | x2        |
|    |                      |           |