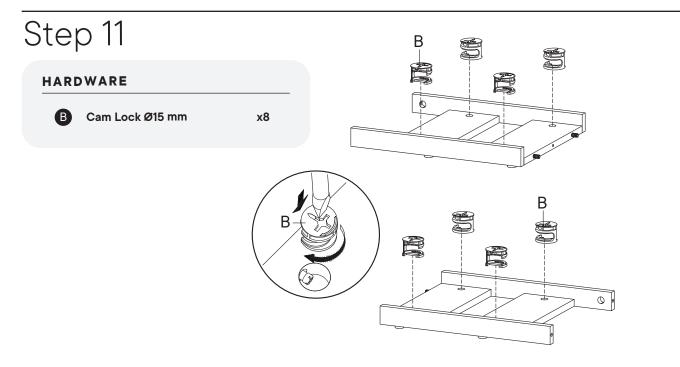

# B Cam Lock Ø15 mm x5 COMPONENTS 10 Support Board 1 Hutch x2 11 Support Board 2 Hutch x3 12 Front Board Hutch x1 14 PVC Board x1