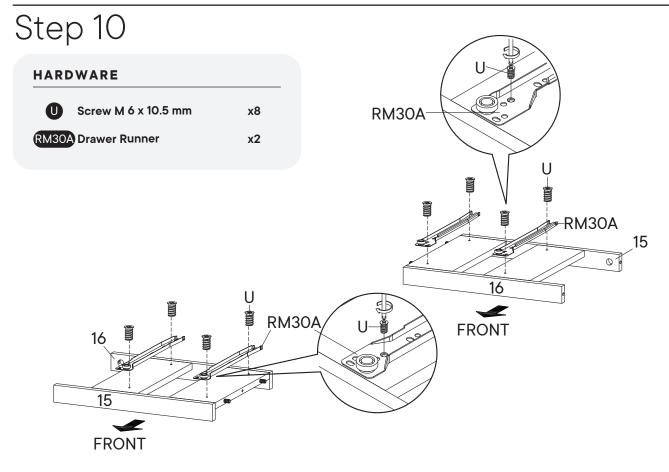

| W 000   | Plate         | x1 |
|---------|---------------|----|
| X       | Rubber        | x2 |
| RМЗОА   | Drawer Runner | x2 |
| HS26C   | Hinge         | х6 |
| What yo | u need:       |    |
|         |               |    |