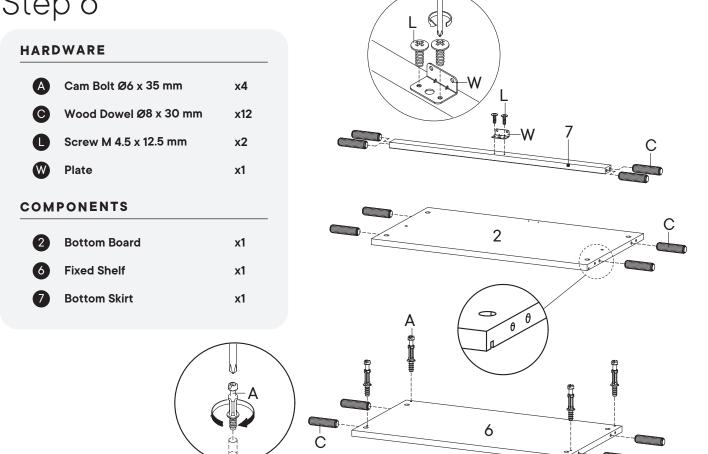

| 25    | Bottom Drawer       | x2        |
|       |                     |           |

## A Cam Bolt Ø6 x 35 mm x8 S Wood Dowel Ø6 x 30 mm x4 COMPONENTS 2 Front Drawer x2 2 Side Drawer Left x2 3 Side Drawer Right x2



| IARD     | WARE              |    |
|----------|-------------------|----|
| <b>B</b> | Screw M 8 x 39 mm | x8 |
| R        | Cam Lock Ø12 mm   | x8 |
| СОМ      | PONENTS           |    |
| 21       | Front Drawer      | x2 |
| 22       | Side Drawer Left  | x2 |
| 23       | Side Drawer Right | x2 |
| 24       | Back Drawer       | x2 |
|          | Bottom Drawer     | x2 |









### Step 4

#### HARDWARE





**x2** 





#### HARDWARE Cam Bolt Ø6 x 35 mm х8 Wood Dowel Ø8 x 30 mm х4 **Floor Protector** х4 3 COMPONENTS Side Board Left **x1** Side Board Right **x1**



| HARI | OWARE                       |           |
|------|-----------------------------|-----------|
| 0    | Wood Dowel Ø8 x 30 mm       | x20       |
| сом  | PONENTS                     |           |
| 7    | Side Drawer 1               | <b>x1</b> |
|      |                             |           |
| 18   | Side Drawer 2               | x1        |
| (B)  | Side Drawer 2 Side Drawer 3 | x1<br>x1  |



| HARE | OWARE               |    |     |          |
|------|---------------------|----|-----|----------|
| A    | Cam Bolt Ø6 x 35 mm | x8 |     |          |
| сом  | PONENTS             |    |     |          |
| 15   | Support Board 1     | x2 |     |          |
| 16   | Support Board 2     | x2 |     |          |
|      |                     |    | X 2 | A 15 × 2 |









## HARD