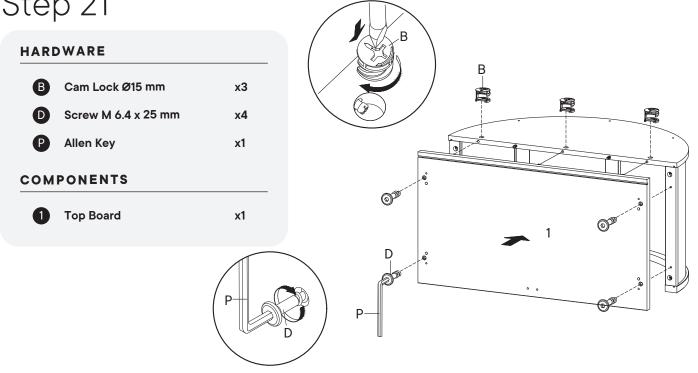

#### HARDWARE

Handle **x2** 

Screw M 4 x 20 mm **x2** 

Screw M 4.5 x 12.5 mm x24

#### COMPONENTS

**Door Left x1 Door Right** x1