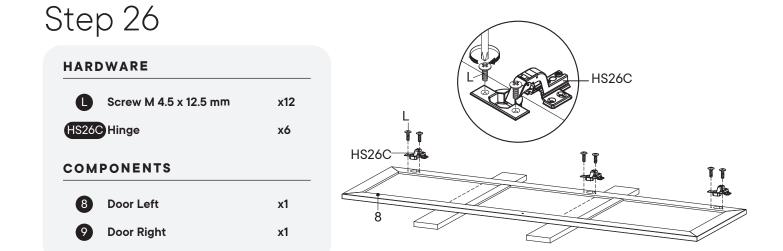

#### Furniture components:

| 1 | Top Board        | х1 |
|---|------------------|----|
| 2 | Bottom Board     | x1 |
| 3 | Side Board Left  | x1 |
| 4 | Side Board Right | x1 |
| 5 | Adjustable Shelf | x2 |
| 6 | Fixed Shelf      | x1 |
| 7 | Bottom Skirt     | x1 |
| 8 | Door Left        | x1 |
| 9 | Door Right       | x1 |

| W 000   | Plate         | x1 |
|---------|---------------|----|
| X       | Rubber        | x2 |
| RМЗОА   | Drawer Runner | x2 |
| HS26C   | Hinge         | х6 |
| What yo | u need:       |    |
|         |               |    |