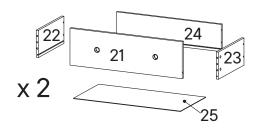

## A Cam Bolt Ø6 x 35 mm x8 S Wood Dowel Ø6 x 30 mm x4 COMPONENTS 2 Front Drawer x2 2 Side Drawer Left x2 3 Side Drawer Right x2

| IARD     | WARE              |    |
|----------|-------------------|----|
| <b>B</b> | Screw M 8 x 39 mm | x8 |
| R        | Cam Lock Ø12 mm   | x8 |
| СОМ      | PONENTS           |    |
| 21       | Front Drawer      | x2 |
| 22       | Side Drawer Left  | x2 |
| 23       | Side Drawer Right | x2 |
| 24       | Back Drawer       | x2 |
|          | Bottom Drawer     | x2 |