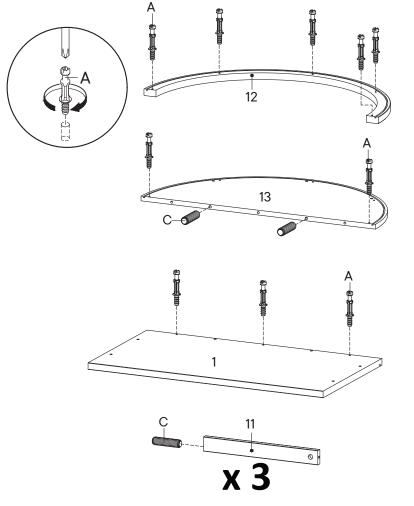

#### Furniture components:

| 1 | Top Board        | х1 |
|---|------------------|----|
| 2 | Bottom Board     | x1 |
| 3 | Side Board Left  | x1 |
| 4 | Side Board Right | x1 |
| 5 | Adjustable Shelf | x2 |
| 6 | Fixed Shelf      | x1 |
| 7 | Bottom Skirt     | x1 |
| 8 | Door Left        | x1 |
| 9 | Door Right       | x1 |

| 10 | Support Board 1 Hutch | <b>x2</b> |
|----|-----------------------|-----------|
| 11 | Support Board 2 Hutch | хЗ        |
| 12 | Front Board Hutch     | х1        |
| 13 | Back Board Hutch      | х1        |
| 14 | PVC Board             | x1        |
| 15 | Support Board 1       | x2        |
| 16 | Support Board 2       | <b>x2</b> |
| 17 | Side Board Drawer 1   | x1        |
| 18 | Side Board Drawer 2   | х1        |

| 19 | Side Board Drawer 3  | x1        |
|----|----------------------|-----------|
| 20 | Side Board Drawer 4  | x1        |
| 21 | Front Drawer         | x2        |
| 22 | Side Drawer Left     | x2        |
| 23 | Side Drawer Right    | x2        |
| 24 | Back Drawer          | <b>x2</b> |
| 25 | <b>Bottom Drawer</b> | x2        |
| 26 | Back Board           | x2        |
|    |                      |           |