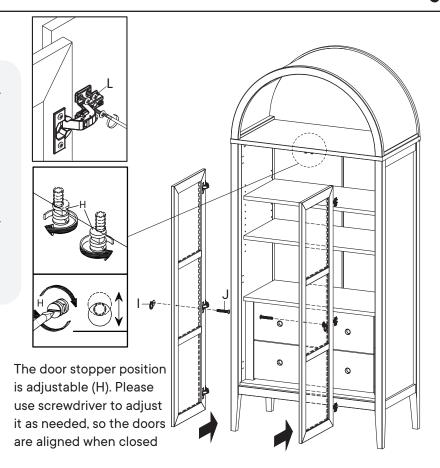

|
| сом  | PONENTS                         |           |
|      |                                 |           |
| 1    | Top Board                       | <b>x1</b> |
| 0    | Top Board Support Board 2 Hutch | x1<br>x3  |
|      | ·                               |           |



# B Cam Lock Ø15 mm x5 COMPONENTS 10 Support Board 1 Hutch x2 11 Support Board 2 Hutch x3 12 Front Board Hutch x1 14 PVC Board x1



## Step 20

#### HARDWARE

B Cam Lock Ø15 mm x2

Screw M 8 x 39 mm x3

#### COMPONENTS

Back Board Hutch x1







## Step 22

#### HARDWARE Cam Bolt Ø6 x 35 mm х4 Stopper **x2**



## HARDWARE Cam Lock Ø15 mm х4 Screw Cap Ø15 mm х4







HS26C

#### HARDWARE

Handle **x2** 

Screw M 4 x 20 mm **x2** 

Screw M 4.5 x 12.5 mm x24

#### COMPONENTS

**Door Left x1 Door Right** x1





## Step 28

#### **HARDWARE**

Wedge x12 Screw M 3.5 x 15.5 mm

x12



#### HARDWARE



Rubber

**x2** 





### Great job!

Bookcase assembly is complete.



#### CARING FOR YOUR ITEM

Indoor use only.

Not contract grade.

Clean using a non-abrasive cloth and a mild cleaner.

Never use harsh chemicals, as they could damage the finish or integrity of the item.

#### CONNECT WITH US! (6) (7)







Tag us @modway\_furniture and #modway for a chance to be featured.



#### TIPPING RESTRAINTS KIT INSTALLATION GUIDANCE

Different wall materials require unique wall fasteners.

The wall plugs (AA2) and screws (AA3) are designed for fixing to concrete walls only.

Please consult your local hardware store to ensure you are using the correct hardware for you wall type.



#### **Installation Ins