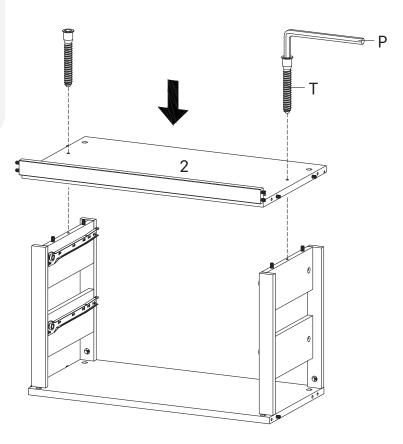

## Step 14

## P Allen Key x1 T Screw M 7 x 50 mm x2 COMPONENTS 2 Bottom Board x1

| HARL | OWARE                           |           |
|------|---------------------------------|-----------|
| A    | Cam Bolt Ø6 x 35 mm             | x10       |
| 0    | Wood Dowel Ø8 x 30 mm           | х5        |
| сом  | PONENTS                         |           |
|      |                                 |           |
| 1    | Top Board                       | <b>x1</b> |
| 0    | Top Board Support Board 2 Hutch | x1<br>x3  |
|      | ·                               |           |