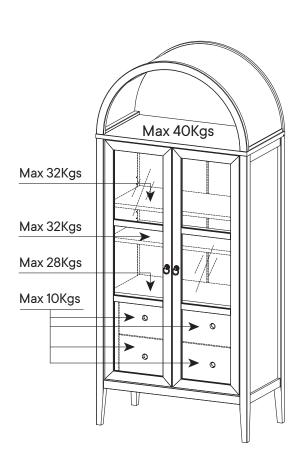

M 8 x 39 mm x3

#### COMPONENTS

Back Board Hutch x1







## Step 22

#### HARDWARE Cam Bolt Ø6 x 35 mm х4 Stopper **x2**



## HARDWARE Cam Lock Ø15 mm х4 Screw Cap Ø15 mm х4







HS26C

#### HARDWARE

Handle **x2** 

Screw M 4 x 20 mm **x2** 

Screw M 4.5 x 12.5 mm x24

#### COMPONENTS

**Door Left x1 Door Right** x1





## Step 28

#### **HARDWARE**

Wedge x12 Screw M 3.5 x 15.5 mm

x12



#### HARDWARE



Rubber

**x2** 





### Great job!

Bookcase assembly is complete.



#### CARING FOR YOUR ITEM

Indoor use only.

Not contract grade.

Clean using a non-abrasive cloth and a mild cleaner.

Never use harsh chemicals, as they could damage the finish or integrity of the item.

#### CONNECT WITH US! (6) (7)







Tag us @modway\_furniture and #modway for a chance to be featured.



#### TIPPING RESTRAINTS KIT INSTALLATION GUIDANCE

Different wall materials require unique wall fasteners.

The wall plugs (AA2) and screws (AA3) are designed for fixing to concrete walls only.

Please consult your local hardware store to ensure you are using the correct hardware for you wall type.



#### **Installation Instructions:**

- 1. Attach bracket (AA1) securely to the back top of the furniture using screw (AA4) provided. Allow 8 10 cm from each side.
- 2. Please make a hole for wall plugs position on the wall and minimum 15 mm below bracket secured to the back of unit attach the wall plugs (AA2).
- 3. Locate the other bracket (AA1) on the wall over wall plugs (AA2). Place furniture into position so both brackets (AA1) are vertically in the
- 4. Lace the end of the restrains st