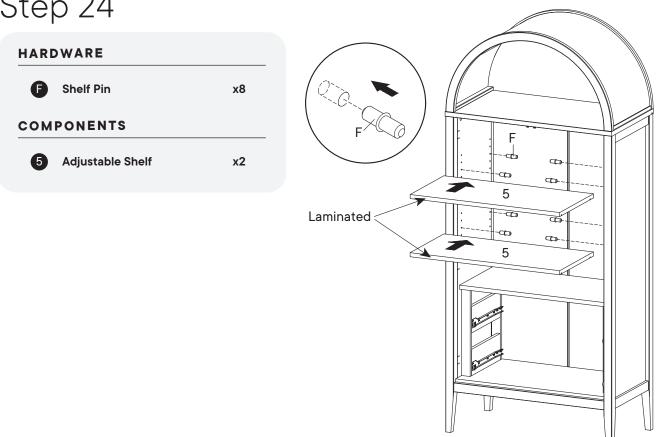

## P Allen Key x1 T Screw M 7 x 50 mm x2 COMPONENTS 2 Bottom Board x1

| HARL | OWARE                           |           |
|------|---------------------------------|-----------|
| A    | Cam Bolt Ø6 x 35 mm             | x10       |
| 0    | Wood Dowel Ø8 x 30 mm           | х5        |
| сом  | PONENTS                         |           |
|      |                                 |           |
| 1    | Top Board                       | <b>x1</b> |
| 0    | Top Board Support Board 2 Hutch | x1<br>x3  |
|      | ·                               |           |