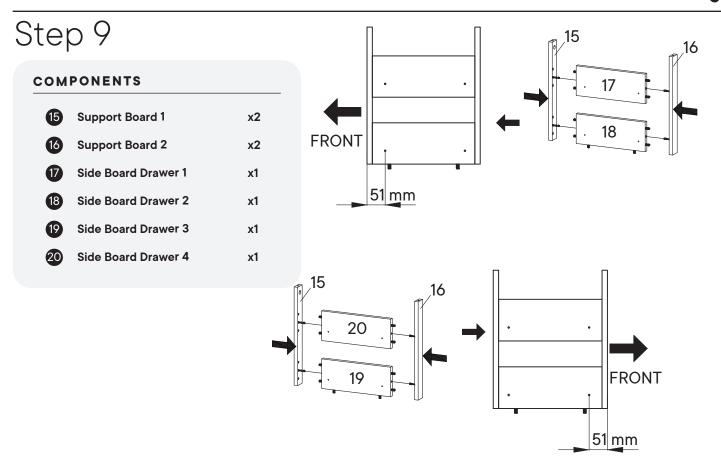

| 10 | Support Board 1 Hutch | <b>x2</b> |
|----|-----------------------|-----------|
| 11 | Support Board 2 Hutch | хЗ        |
| 12 | Front Board Hutch     | х1        |
| 13 | Back Board Hutch      | х1        |
| 14 | PVC Board             | x1        |
| 15 | Support Board 1       | x2        |
| 16 | Support Board 2       | <b>x2</b> |
| 17 | Side Board Drawer 1   | x1        |
| 18 | Side Board Drawer 2   | х1        |

| 19 | Side Board Drawer 3  | x1        |
|----|----------------------|-----------|
| 20 | Side Board Drawer 4  | x1        |
| 21 | Front Drawer         | x2        |
| 22 | Side Drawer Left     | x2        |
| 23 | Side Drawer Right    | x2        |
| 24 | Back Drawer          | <b>x2</b> |
| 25 | <b>Bottom Drawer</b> | x2        |
| 26 | Back Board           | x2        |
|    |                      |           |