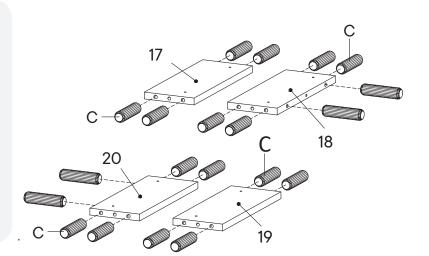

#### HARDWARE Cam Bolt Ø6 x 35 mm х8 Wood Dowel Ø8 x 30 mm х4 **Floor Protector** х4 3 COMPONENTS Side Board Left **x1** Side Board Right **x1**

| HARI | OWARE                       |           |
|------|-----------------------------|-----------|
| 0    | Wood Dowel Ø8 x 30 mm       | x20       |
| сом  | PONENTS                     |           |
| 7    | Side Drawer 1               | <b>x1</b> |
|      |                             |           |
| 18   | Side Drawer 2               | x1        |
| (B)  | Side Drawer 2 Side Drawer 3 | x1<br>x1  |