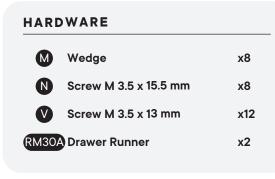

#### **HARDWARE**

Wedge x12 Screw M 3.5 x 15.5 mm

x12

#### HARDWARE

Rubber

**x2** 