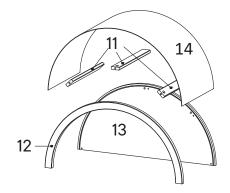

# B Cam Lock Ø15 mm x5 COMPONENTS 10 Support Board 1 Hutch x2 11 Support Board 2 Hutch x3 12 Front Board Hutch x1 14 PVC Board x1

#### COMPONENTS

Back Board Hutch x1