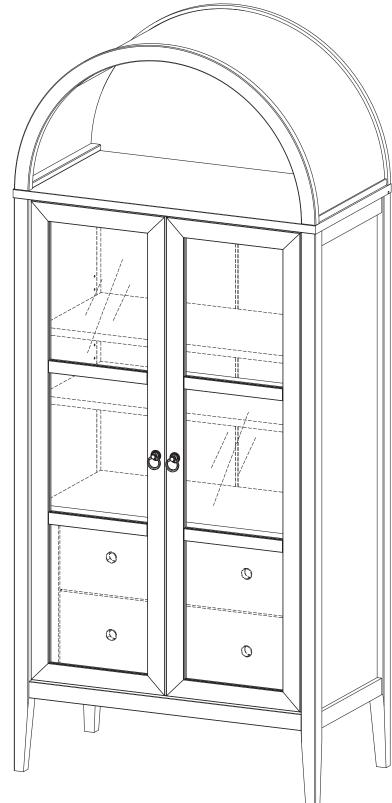

#### Furniture components:

| 1 | Top Board        | х1 |
|---|------------------|----|
| 2 | Bottom Board     | x1 |
| 3 | Side Board Left  | x1 |
| 4 | Side Board Right | x1 |
| 5 | Adjustable Shelf | x2 |
| 6 | Fixed Shelf      | x1 |
| 7 | Bottom Skirt     | x1 |
| 8 | Door Left        | x1 |
| 9 | Door Right       | x1 |

| 10 | Support Board 1 Hutch | <b>x2</b> |
|----|-----------------------|-----------|
| 11 | Support Board 2 Hutch | хЗ        |
| 12 | Front Board Hutch     | х1        |
| 13 | Back Board Hutch      | х1        |
| 14 | PVC Board             | x1        |
| 15 | Support Board 1       | x2        |
| 16 | Support Board 2       | <b>x2</b> |
| 17 | Side Board Drawer 1   | x1        |
| 18 | Side Board Drawer 2   | х1        |

| 19 | Side Board Drawer 3  | x1        |
|----|----------------------|-----------|
| 20 | Side Board Drawer 4  | x1        |
| 21 | Front Drawer         | x2        |
| 22 | Side Drawer Left     | x2        |
| 23 | Side Drawer Right    | x2        |
| 24 | Back Drawer          | <b>x2</b> |
| 25 | <b>Bottom Drawer</b> | x2        |
| 26 | Back Board           | x2        |
|    |                      |           |