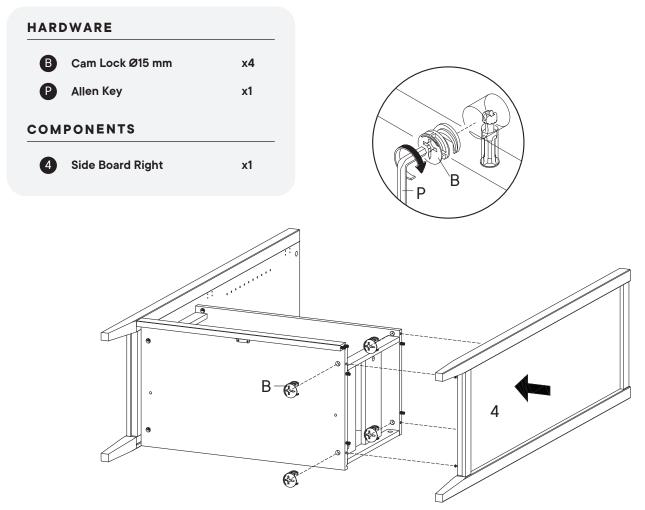

#### Furniture components:

| 1 | Top Board        | х1 |
|---|------------------|----|
| 2 | Bottom Board     | x1 |
| 3 | Side Board Left  | x1 |
| 4 | Side Board Right | x1 |
| 5 | Adjustable Shelf | x2 |
| 6 | Fixed Shelf      | x1 |
| 7 | Bottom Skirt     | x1 |
| 8 | Door Left        | x1 |
| 9 | Door Right       | x1 |