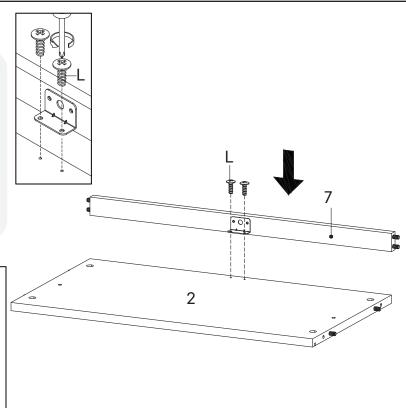

--------------|-----------|
| 0    | Wood Dowel Ø8 x 30 mm       | x20       |
| сом  | PONENTS                     |           |
| 7    | Side Drawer 1               | <b>x1</b> |
|      |                             |           |
| 18   | Side Drawer 2               | x1        |
| (B)  | Side Drawer 2 Side Drawer 3 | x1<br>x1  |



| HARE | OWARE               |    |     |          |
|------|---------------------|----|-----|----------|
| A    | Cam Bolt Ø6 x 35 mm | x8 |     |          |
| сом  | PONENTS             |    |     |          |
| 15   | Support Board 1     | x2 |     |          |
| 16   | Support Board 2     | x2 |     |          |
|      |                     |    | X 2 | A 15 × 2 |









## HARDWARE Screw M 4.5 x 12.5 mm x2 COMPONENTS Bottom Board x1 Bottom Skirt x1





## Step 14

## P Allen Key x1 T Screw M 7 x 50 mm x2 COMPONENTS 2 Bottom Board x1











| HARL | OWARE                           |           |
|------|---------------------------------|-----------|
| A    | Cam Bolt Ø6 x 35 mm             | x10       |
| 0    | Wood Dowel Ø8 x 30 mm           | х5        |
| сом  | PONENTS                         |           |
|      |                                 |           |
| 1    | Top Board                       | <b>x1</b> |
| 0    | Top Board Support Board 2 Hutch | x1<br>x3  |
|      | ·                               |           |



# B Cam Lock Ø15 mm x5 COMPONENTS 10 Support Board 1 Hutch x2 11 Support Board 2 Hutch x3 12 Front Board Hutch x1 14 PVC Board x1



## Step 20

#### HARDWARE

B Cam Lock Ø15 mm x2

Screw M 8 x 39 mm x3

###