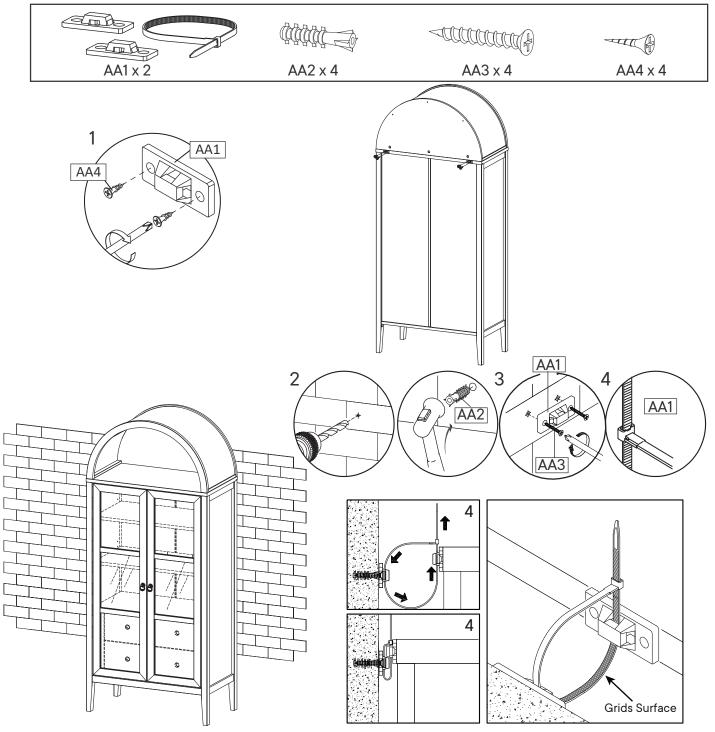

#### TIPPING RESTRAINTS KIT INSTALLATION GUIDANCE

Different wall materials require unique wall fasteners.

The wall plugs (AA2) and screws (AA3) are designed for fixing to concrete walls only.

Please consult your local hardware store to ensure you are using the correct hardware for you wall type.

#### **Installation Instructions:**

- 1. Attach bracket (AA1) securely to the back top of the furniture using screw (AA4) provided. Allow 8 10 cm from each side.
- 2. Please make a hole for wall plugs position on the wall and minimum 15 mm below bracket secured to the back of unit attach the wall plugs (AA2).
- 3. Locate the other bracket (AA1) on the wall over wall plugs (AA2). Place furniture into position so both brackets (AA1) are vertically in the
- 4. Lace the end of the restrains strap through the larger hole in each bracket. Ensure the restrains strap with grids surface facing the inner loops. Bring both ends together and slide the flat end through the locking end and draw it through until all slack is removed.
- 5. Make sure that the strap is securely laced & locked.