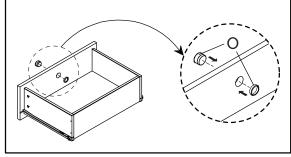

#### **HARDWARE**

Wedge x12 Screw M 3.5 x 15.5 mm

x12

#### HARDWARE

Rubber

**x2** 