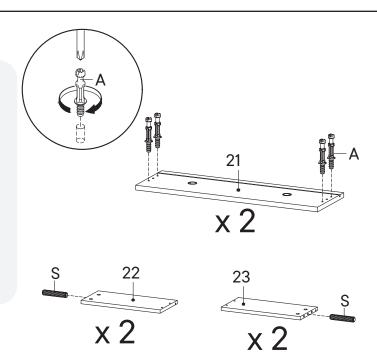

## A Cam Bolt Ø6 x 35 mm x8 S Wood Dowel Ø6 x 30 mm x4 COMPONENTS 2 Front Drawer x2 2 Side Drawer Left x2 3 Side Drawer Right x2

| IARD     | WARE              |    |
|----------|-------------------|----|
| <b>B</b> | Screw M 8 x 39 mm | x8 |
| R        | Cam Lock Ø12 mm   | x8 |
| СОМ      | PONENTS           |    |
| 21       | Front Drawer      | x2 |
| 22       | Side Drawer Left  | x2 |
| 23       | Side Drawer Right | x2 |
| 24       | Back Drawer       | x2 |
|          | Bottom Drawer     | x2 |