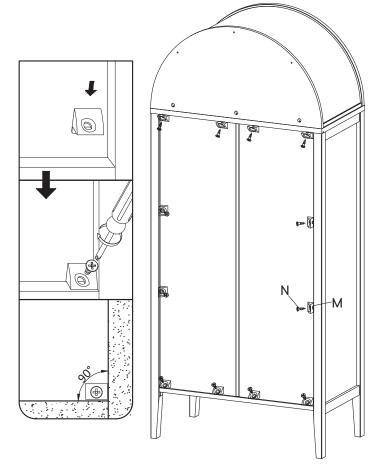

#### TIPPING RESTRAINTS KIT INSTALLATION GUIDANCE

Different wall materials require unique wall fasteners.

The wall plugs (AA2) and screws (AA3) are designed for fixing to concrete walls only.

Please consult your local hardware store to ensure you are using the correct hardware for you wall type.

#### **Installation Instructions:**

- 1. Attach bracket (AA1) securely to the back top of the furniture using screw (AA4) provided. Allow 8 10 cm from each side.
- 2. Please make a hole for wall plugs position on the wall and minimum 15 mm below bracket secured to the back of unit attach the wall plugs (AA2).
- 3. Locate the other bracket (AA1) on the wall over wall plugs (AA2). Place furniture into position so both brackets (AA1) are vertically in the
- 4. Lace the end of the restrains strap through the larger hole in each bracket. Ensure the restrains strap with grids surface facing the inner loops. Bring both ends together and slide the flat end through the locking end and draw it through until all slack is removed.
- 5. Make sure that the strap is securely laced & locked.