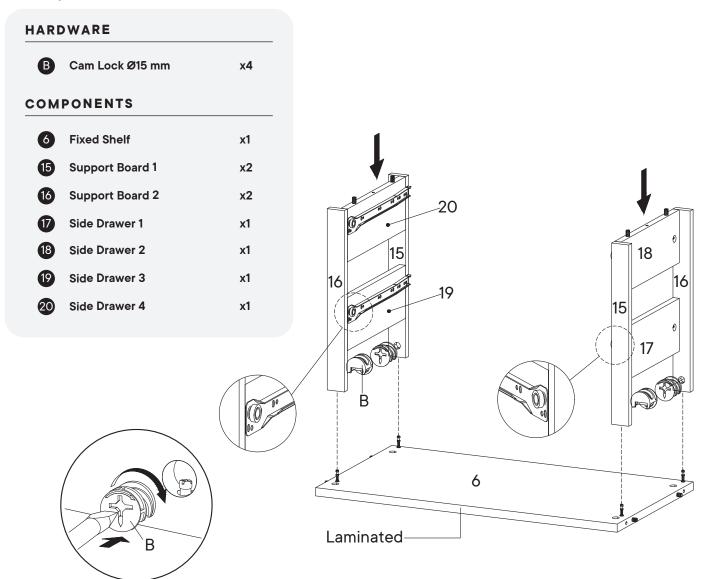

| HARE | OWARE               |    |     |          |
|------|---------------------|----|-----|----------|
| A    | Cam Bolt Ø6 x 35 mm | x8 |     |          |
| сом  | PONENTS             |    |     |          |
| 15   | Support Board 1     | x2 |     |          |
| 16   | Support Board 2     | x2 |     |          |
|      |                     |    | X 2 | A 15 × 2 |