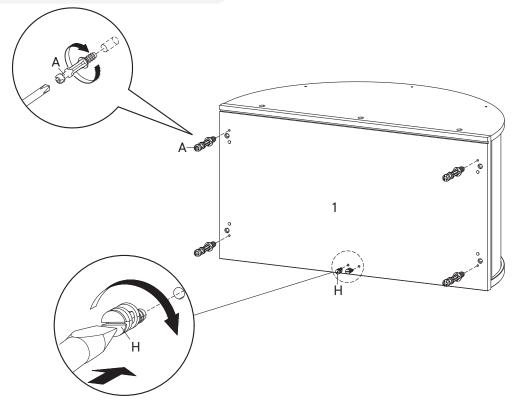

ARE                           |           |
|------|---------------------------------|-----------|
| A    | Cam Bolt Ø6 x 35 mm             | x10       |
| 0    | Wood Dowel Ø8 x 30 mm           | х5        |
| сом  | PONENTS                         |           |
|      |                                 |           |
| 1    | Top Board                       | <b>x1</b> |
| 0    | Top Board Support Board 2 Hutch | x1<br>x3  |
|      | ·                               |           |



# B Cam Lock Ø15 mm x5 COMPONENTS 10 Support Board 1 Hutch x2 11 Support Board 2 Hutch x3 12 Front Board Hutch x1 14 PVC Board x1



## Step 20

#### HARDWARE

B Cam Lock Ø15 mm x2

Screw M 8 x 39 mm x3

#### COMPONENTS

Back Board Hutch x1







## Step 22

#### HARDWARE Cam Bolt Ø6 x 35 mm х4 Stopper **x2**



## HARDWARE Cam Lock Ø15 mm х4 Screw Cap Ø15 mm х4







HS26C

#### HARDWARE

Handle **x2** 

Screw M 4 x 20 mm **x2** 

Screw M 4.5 x 12.5 mm x24

#### COMPONENTS

**Door Left x1 Door Right** x1





## Step 28

#### **HARDWARE**

Wedge x12 Screw M 3.5 x 15.5 mm

x12



#### HARDWARE



Rubber

**x2** 





### Great job!

Bookcase assembly is complete.



#### CARING FOR YOUR ITEM

Indoor use only.

Not contract grade.

Clean using a non-abrasive cloth and a mild cleaner.

Never use harsh chemicals, as they could damage the finish or integrity of the item.

#### CONNECT WITH US! (6) (7)







Tag us @modway\_furniture and #modway for a chance to be featured.



#### TIPPING RESTRAINTS KIT INSTALLATION GUIDANCE

Different wall materials require unique wall fasteners.

The wall plugs