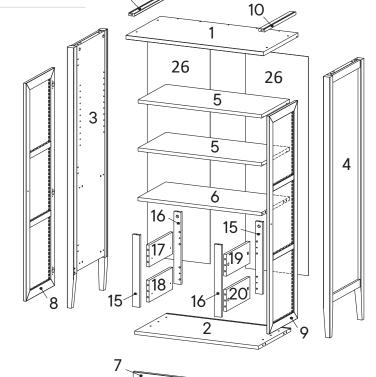

#### Furniture components:

| 1 | Top Board        | х1 |
|---|------------------|----|
| 2 | Bottom Board     | x1 |
| 3 | Side Board Left  | x1 |
| 4 | Side Board Right | x1 |
| 5 | Adjustable Shelf | x2 |
| 6 | Fixed Shelf      | x1 |
| 7 | Bottom Skirt     | x1 |
| 8 | Door Left        | x1 |
| 9 | Door Right       | x1 |

| 10 | Support Board 1 Hutch | <b>x2</b> |
|----|-----------------------|-----------|
| 11 | Support Board 2 Hutch | хЗ        |
| 12 | Front Board Hutch     | х1        |
| 13 | Back Board Hutch      | х1        |
| 14 | PVC Board             | x1        |
| 15 | Support Board 1       | x2        |
| 16 | Support Board 2       | <b>x2</b> |
| 17 | Side Board Drawer 1   | x1        |
| 18 | Side Board Drawer 2   | х1        |

| 19 | Side Board Drawer 3  | x1        |
|----|----------------------|-----------|
| 20 | Side Board Drawer 4  | x1        |
| 21 | Front Drawer         | x2        |
| 22 | Side Drawer Left     | x2        |
| 23 | Side Drawer Right    | x2        |
| 24 | Back Drawer          | <b>x2</b> |
| 25 | <b>Bottom Drawer</b> | x2        |
| 26 | Back Board           | x2        |
|    |                      |           |