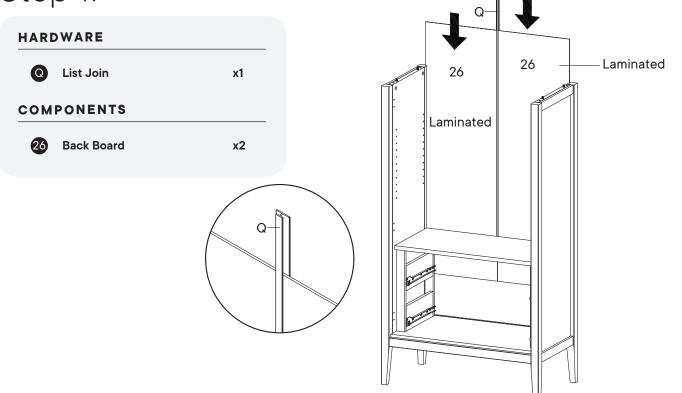

TS                     |           |
| 7    | Side Drawer 1               | <b>x1</b> |
|      |                             |           |
| 18   | Side Drawer 2               | x1        |
| (B)  | Side Drawer 2 Side Drawer 3 | x1<br>x1  |



| HARE | OWARE               |    |     |          |
|------|---------------------|----|-----|----------|
| A    | Cam Bolt Ø6 x 35 mm | x8 |     |          |
| сом  | PONENTS             |    |     |          |
| 15   | Support Board 1     | x2 |     |          |
| 16   | Support Board 2     | x2 |     |          |
|      |                     |    | X 2 | A 15 × 2 |









## HARDWARE Screw M 4.5 x 12.5 mm x2 COMPONENTS Bottom Board x1 Bottom Skirt x1





## Step 14

## P Allen Key x1 T Screw M 7 x 50 mm x2 COMPONENTS 2 Bottom Board x1











| HARL | OWARE                           |           |
|------|---------------------------------|-----------|
| A    | Cam Bolt Ø6 x 35 mm             | x10       |
| 0    | Wood Dowel Ø8 x 30 mm           | х5        |
| сом  | PONENTS                         |           |
|      |                                 |           |
| 1    | Top Board                       | <b>x1</b> |
| 0    | Top Board Support Board 2 Hutch | x1<br>x3  |
|      | ·                               |           |



# B Cam Lock Ø15 mm x5 COMPONENTS 10 Support Board 1 Hutch x2 11 Support Board 2 Hutch x3 12 Front Board Hutch x1 14 PVC Board x1



## Step 20

#### HARDWARE

B Cam Lock Ø15 mm x2

Screw M 8 x 39 mm x3

#### COMPONENTS

Back Board Hutch x1







## Step 22

#### HARDWARE Cam Bolt Ø6 x 35 mm х4 Sto