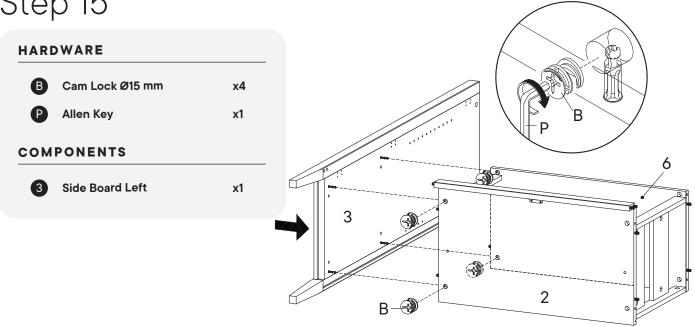

#### Furniture components:

| 1 | Top Board        | х1 |
|---|------------------|----|
| 2 | Bottom Board     | x1 |
| 3 | Side Board Left  | x1 |
| 4 | Side Board Right | x1 |
| 5 | Adjustable Shelf | x2 |
| 6 | Fixed Shelf      | x1 |
| 7 | Bottom Skirt     | x1 |
| 8 | Door Left        | x1 |
| 9 | Door Right       | x1 |