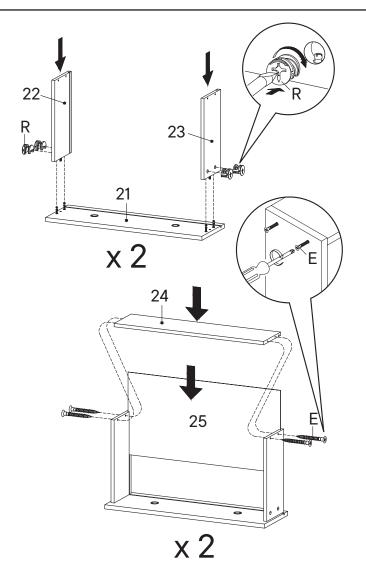

## A Cam Bolt Ø6 x 35 mm x8 S Wood Dowel Ø6 x 30 mm x4 COMPONENTS 2 Front Drawer x2 2 Side Drawer Left x2 3 Side Drawer Right x2

| IARD     | WARE              |    |
|----------|-------------------|----|
| <b>B</b> | Screw M 8 x 39 mm | x8 |
| R        | Cam Lock Ø12 mm   | x8 |
| СОМ      | PONENTS           |    |
| 21       | Front Drawer      | x2 |
| 22       | Side Drawer Left  | x2 |
| 23       | Side Drawer Right | x2 |
| 24       | Back Drawer       | x2 |
|          | Bottom Drawer     | x2 |

### Step 4