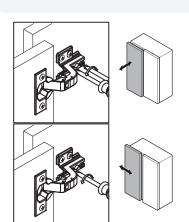

|
| сом  | PONENTS                         |           |
|      |                                 |           |
| 1    | Top Board                       | <b>x1</b> |
| 0    | Top Board Support Board 2 Hutch | x1<br>x3  |
|      | ·                               |           |



# B Cam Lock Ø15 mm x5 COMPONENTS 10 Support Board 1 Hutch x2 11 Support Board 2 Hutch x3 12 Front Board Hutch x1 14 PVC Board x1



## Step 20

#### HARDWARE

B Cam Lock Ø15 mm x2

Screw M 8 x 39 mm x3

#### COMPONENTS

Back Board Hutch x1







## Step 22

#### HARDWARE Cam Bolt Ø6 x 35 mm х4 Stopper **x2**



## HARDWARE Cam Lock Ø15 mm х4 Screw Cap Ø15 mm х4







HS26C

#### HARDWARE

Handle **x2** 

Screw M 4 x 20 mm **x2** 

Screw M 4.5 x 12.5 mm x24

#### COMPONENTS

**Door Left x1 Door Right** x1





## Step 28

#### **HARDWARE**

Wedge x12 Screw M 3.5 x 15.5 mm

x12



#### HARDWARE



Rubber

**x2** 





### Great job!

Bookcase assembly is complete.



#### CARING FOR YOUR ITEM

Indoor use only.

Not contract grade.

Clean using a non-abrasive cloth and a mild cleaner.

Never use harsh chemicals, as they could damage the finish or integrity of the item.

#### CONNECT WITH US! (6) (7)







Tag us @modway\_furniture and #modway for a chance to be featured.



#### TIPPING RESTRAINTS KIT INSTALLATION GUIDANCE

Different wall materials require unique wall fasteners.

The wall plugs (AA2) and screws (AA3) are designed for fixing to concrete walls only.

Please consult your local hardware store to ensure you are using the correct hardware for you wall type.



#### **Installation I