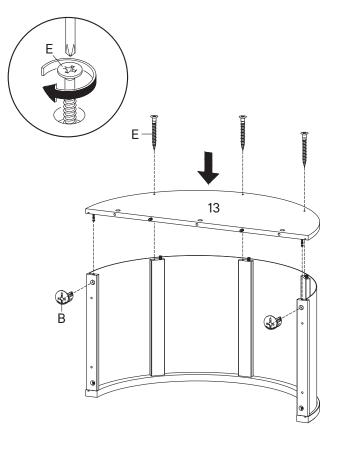

#### HARDWARE

B Cam Lock Ø15 mm x2

Screw M 8 x 39 mm x3

#### COMPONENTS

Back Board Hutch x1