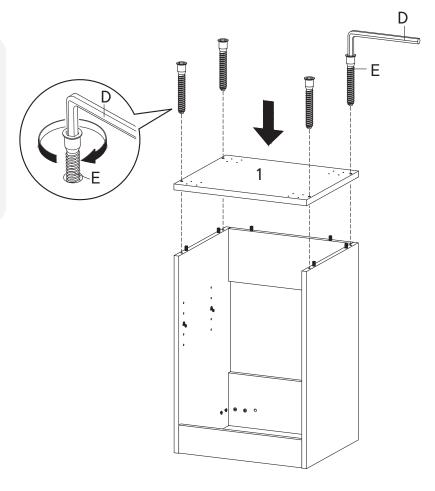

# HARDWARE Wood Dowel Ø8 x 30 mm x2 Allen Key x1 Screw M 7 x 50 mm x2 COMPONENTS Adjustable Shelf x1 Support Board x1