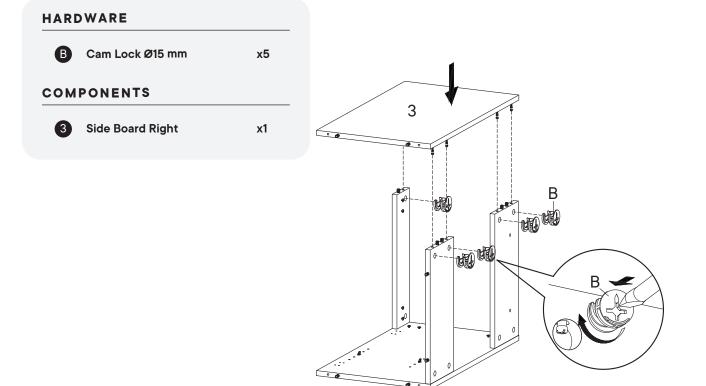

### Step 2

3

| ARD | WARE            |            |
|-----|-----------------|------------|
| В   | Cam Lock Ø15 mm | х5         |
| ЭМ  | PONENTS         |            |
| 2   | Side Board Left | <b>x</b> 1 |
| 7   | Front Skirt     | x1         |
| 8   | Back Board 1    | x1         |
| 9   | Back Board 2    | <b>x1</b>  |
|     |                 | E          |