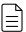

### Furniture components:

| 1 | Bottom Board     | x1 |
|---|------------------|----|
| 2 | Side Board Left  | x1 |
| 3 | Side Board Right | x1 |
| 4 | Adjustable Shelf | x1 |
| 5 | Support Board    | x1 |
| 6 | Door             | x1 |
| 7 | Front Skirt      | x1 |
| 8 | Back Board 1     | x1 |
| 9 | Back Board 2     | x1 |
|   |                  |    |