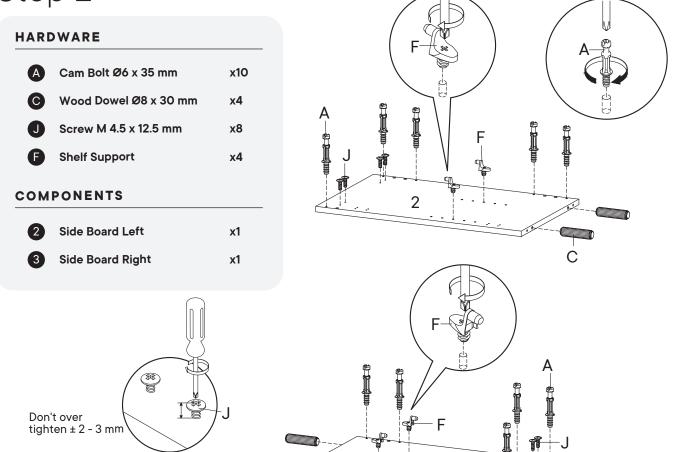

### Step 2

3

| ARD | WARE            |            |
|-----|-----------------|------------|
| В   | Cam Lock Ø15 mm | х5         |
| ЭМ  | PONENTS         |            |
| 2   | Side Board Left | <b>x</b> 1 |
| 7   | Front Skirt     | x1         |
| 8   | Back Board 1    | x1         |
| 9   | Back Board 2    | <b>x1</b>  |
|     |                 | E          |