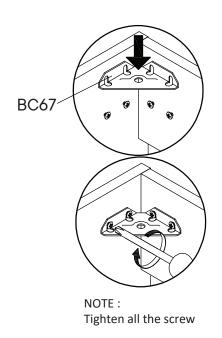

COMPONENTS **Front Skirt x1 Back Board 1 x1 Back Board 2 x1**

### Step 2



3

| ARD | WARE            |            |
|-----|-----------------|------------|
| В   | Cam Lock Ø15 mm | х5         |
| ЭМ  | PONENTS         |            |
| 2   | Side Board Left | <b>x</b> 1 |
| 7   | Front Skirt     | x1         |
| 8   | Back Board 1    | x1         |
| 9   | Back Board 2    | <b>x1</b>  |
|     |                 | E          |







| HARDWARE |                       |     |  |  |  |
|----------|-----------------------|-----|--|--|--|
| 0        | Screw M 4.5 x 12.5 mm | x16 |  |  |  |
| LM20A    | <b>x4</b>             |     |  |  |  |



# HARDWARE Wood Dowel Ø8 x 30 mm x2 Allen Key x1 Screw M 7 x 50 mm x2 COMPONENTS Adjustable Shelf x1 Support Board x1





# HARDWARE BC67 Bracket x4





# Step 10

# HARDWARE Foam/Rubber Pad x8







Apply a thin bead of silicone compound around the vanity base and set the vanity top carefully in place. Remove any excess silicone compound with a wet rag







### \*modway

# A quick note...

Your sink basin comes complete with a silver overflow ring. If you'd like to remove this overflow ring, you can do so by hand.





### Great job!

Cabinet assembly is complete.



#### CARING FOR YOUR ITEM

Indoor use only.

Not contract grade.

Clean using a non-abrasive cloth and a mild cleaner.

Never use harsh chemicals, as they could damage the finish or integrity of the item.







Tag us @modway\_furniture and #modway for a chance to be featured.