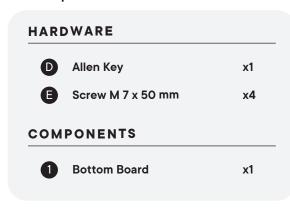

# HARDWARE Wood Dowel Ø8 x 30 mm x2 Allen Key x1 Screw M 7 x 50 mm x2 COMPONENTS Adjustable Shelf x1 Support Board x1