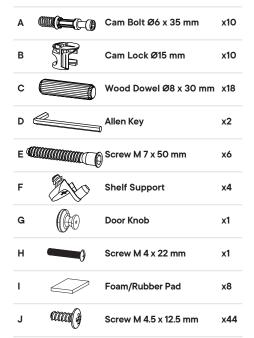

### Provided hardware:

| K     |                        | Silicon Bumper | x1        |
|-------|------------------------|----------------|-----------|
| BC67  |                        | Bracket        | <b>x4</b> |
| LM20  | A1 (                   | Leg            | <b>x4</b> |
| HS26A | Contract of the second | Hinge          | x2        |