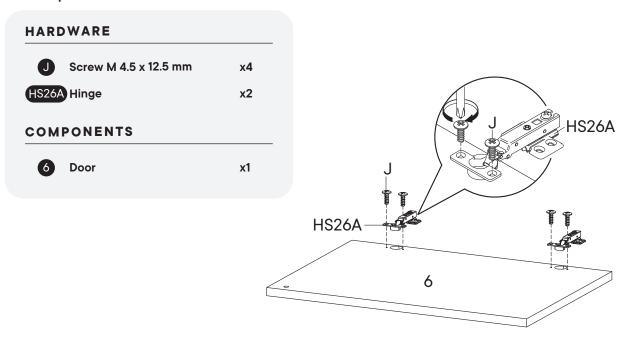

### Furniture components:

| 1 | Bottom Board     | x1 |
|---|------------------|----|
| 2 | Side Board Left  | x1 |
| 3 | Side Board Right | x1 |
| 4 | Adjustable Shelf | x1 |
| 5 | Support Board    | x1 |
| 6 | Door             | x1 |
| 7 | Front Skirt      | x1 |
| 8 | Back Board 1     | x1 |
| 9 | Back Board 2     | x1 |
|   |                  |    |

### Provided hardware:

| K     |                        | Silicon Bumper | x1        |
|-------|------------------------|----------------|-----------|
| BC67  |                        | Bracket        | <b>x4</b> |
| LM20  | A1 (                   | Leg            | <b>x4</b> |
| HS26A | Contract of the second | Hinge          | x2        |