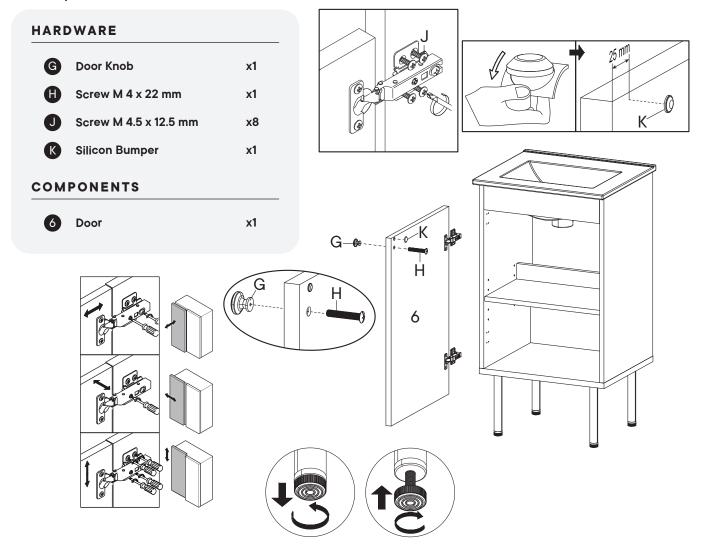

### Furniture components:

| 1 | Bottom Board     | x1 |
|---|------------------|----|
| 2 | Side Board Left  | x1 |
| 3 | Side Board Right | x1 |
| 4 | Adjustable Shelf | x1 |
| 5 | Support Board    | x1 |
| 6 | Door             | x1 |
| 7 | Front Skirt      | x1 |
| 8 | Back Board 1     | x1 |
| 9 | Back Board 2     | x1 |
|   |                  |    |

### Provided hardware:

| K     |                        | Silicon Bumper | x1        |
|-------|------------------------|----------------|-----------|
| BC67  |                        | Bracket        | <b>x4</b> |
| LM20  | A1 (                   | Leg            | <b>x4</b> |
| HS26A | Contract of the second | Hinge          | x2        |

### Great job!

Cabinet assembly is complete.