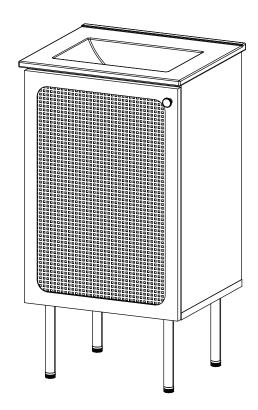

50 mm x2 COMPONENTS Adjustable Shelf x1 Support Board x1





# HARDWARE BC67 Bracket x4





# Step 10

# HARDWARE Foam/Rubber Pad x8







Apply a thin bead of silicone compound around the vanity base and set the vanity top carefully in place. Remove any excess silicone compound with a wet rag







### \*modway

# A quick note...

Your sink basin comes complete with a silver overflow ring. If you'd like to remove this overflow ring, you can do so by hand.





### Great job!

Cabinet assembly is complete.



#### CARING FOR YOUR ITEM

Indoor use only.

Not contract grade.

Clean using a non-abrasive cloth and a mild cleaner.

Never use harsh chemicals, as they could damage the finish or integrity of the item.







Tag us @modway\_furniture and #modway for a chance to be featured.