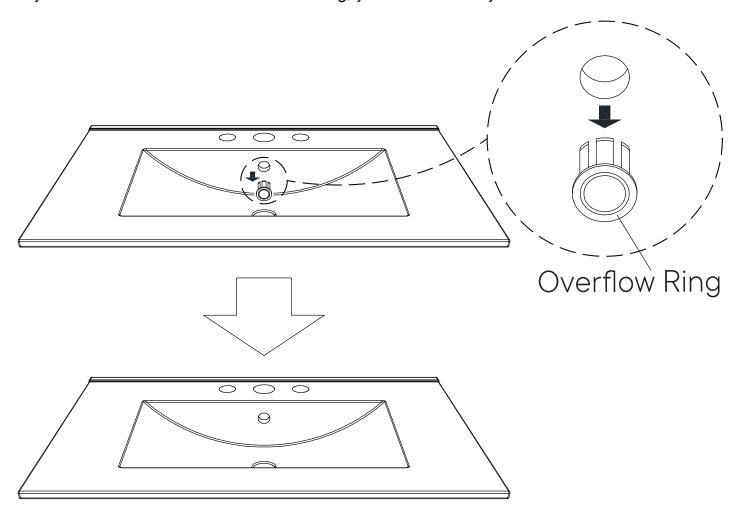

# A quick note...

Your sink basin comes complete with a silver overflow ring. If you'd like to remove this overflow ring, you can do so by hand.