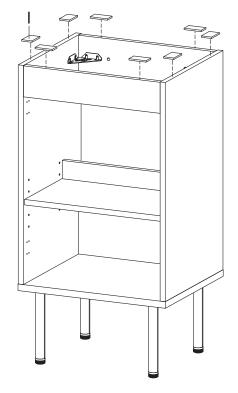

Board 2 x1**

### Step 2



3

| ARD | WARE            |            |
|-----|-----------------|------------|
| В   | Cam Lock Ø15 mm | х5         |
| ЭМ  | PONENTS         |            |
| 2   | Side Board Left | <b>x</b> 1 |
| 7   | Front Skirt     | x1         |
| 8   | Back Board 1    | x1         |
| 9   | Back Board 2    | <b>x1</b>  |
|     |                 | E          |







| HARDWARE |                       |     |  |  |  |
|----------|-----------------------|-----|--|--|--|
| 0        | Screw M 4.5 x 12.5 mm | x16 |  |  |  |
| LM20A    | <b>x4</b>             |     |  |  |  |



# HARDWARE Wood Dowel Ø8 x 30 mm x2 Allen Key x1 Screw M 7 x 50 mm x2 COMPONENTS Adjustable Shelf x1 Support Board x1





# HARDWARE BC67 Bracket x4





# Step 10

# HARDWARE Foam/Rubber Pad x8







Apply a thin bead of silicone compound around the vanity base and set the vanity top carefully in place. Remove any excess silicone compound with a wet rag







### \*modway

# A quick note...

Your sink basin comes complete with a silver overflow ring. If you'd like to remove this overflow ring, you can do so by hand.





### Great job!

Cabinet assembly is complete.



#### CARING FOR YOUR ITEM

Indoor use only.

Not contract grade.

Clean using a non-abrasive cloth and a mild cleaner.

Never use harsh chemicals, as they could damage the finish or integrity of the item.







Tag us @modway\_furniture and #modway for a chance to be featured.