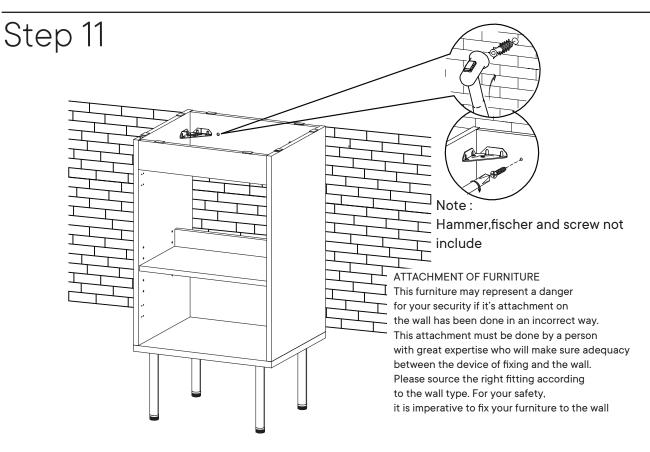

oard 2 x1**

### Step 2



3

| ARD | WARE            |            |
|-----|-----------------|------------|
| В   | Cam Lock Ø15 mm | х5         |
| ЭМ  | PONENTS         |            |
| 2   | Side Board Left | <b>x</b> 1 |
| 7   | Front Skirt     | x1         |
| 8   | Back Board 1    | x1         |
| 9   | Back Board 2    | <b>x1</b>  |
|     |                 | E          |







| HARDWARE |                       |     |  |  |  |
|----------|-----------------------|-----|--|--|--|
| 0        | Screw M 4.5 x 12.5 mm | x16 |  |  |  |
| LM20A    | <b>x4</b>             |     |  |  |  |



# HARDWARE Wood Dowel Ø8 x 30 mm x2 Allen Key x1 Screw M 7 x 50 mm x2 COMPONENTS Adjustable Shelf x1 Support Board x1





# HARDWARE BC67 Bracket x4





# Step 10

# HARDWARE Foam/Rubber Pad x8







Apply a thin bead of silicone compound around the vanity base and set the vanity top carefully in place. Remove any excess silicone compound with a wet rag







### \*modway

# A quick note...

Your sink basin comes complete with a silver overflow ring. If you'd like to remove this overflow ring, you can do so by hand.





### Great job!

Cabinet assembly is complete.



#### CARING FOR YOUR ITEM

Indoor use only.

Not contract grade.

Clean using a non-abrasive cloth and a mild cleaner.

Never use harsh chemicals, as they could damage the finish or integrity of the item.







Tag us @modway\_furniture and #modway for a chance to be featured.