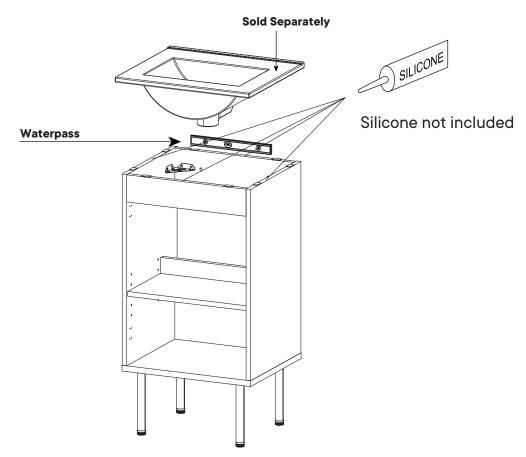

# HARDWARE Foam/Rubber Pad x8

Apply a thin bead of silicone compound around the vanity base and set the vanity top carefully in place. Remove any excess silicone compound with a wet rag