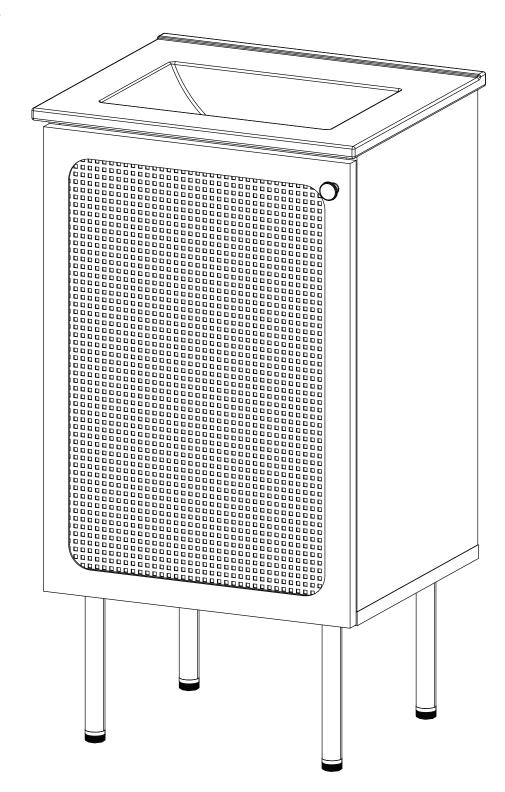

### **ASSEMBLY INSTRUCTIONS**

# EEI-6600

V0.02.08.23



### Let's get started!





Read through all of the instructions before starting



Approx. 60 minutes assembly time



2 people recommended for assembly



Care instructions are listed in the last step of this manual



Make sure you have all parts and components before discarding any packing materials **Only use hand tools to assemble this item.** Do not use power tools. Do not tighten bolts or screws completely until all hardware is lined up and inserted into the holes.

Do not over-tighten screws and bolts to avoid stripping the hardware or cracking the item.

For vanity and plumbing installation, we suggest hiring a professional contractor and plumber.

Assemble your item on a flat, carpeted area, with plenty of space to work. This will prevent damage and scratches to your floors or