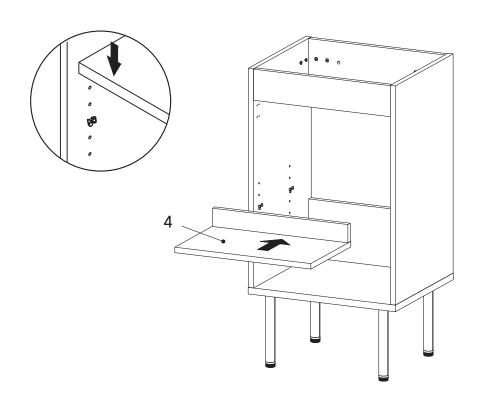

# HARDWARE Wood Dowel Ø8 x 30 mm x2 Allen Key x1 Screw M 7 x 50 mm x2 COMPONENTS Adjustable Shelf x1 Support Board x1