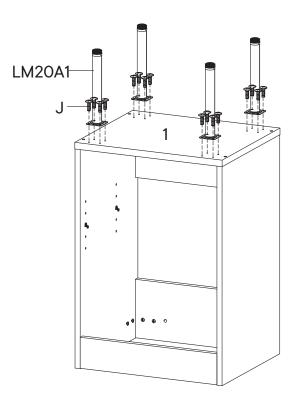

| HARDWARE |                       |     |  |  |  |
|----------|-----------------------|-----|--|--|--|
| 0        | Screw M 4.5 x 12.5 mm | x16 |  |  |  |
| LM20A    | <b>x4</b>             |     |  |  |  |