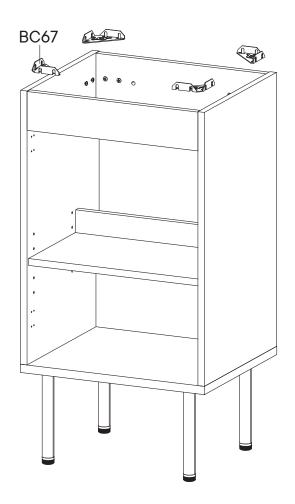

MPONENTS **Front Skirt x1 Back Board 1 x1 Back Board 2 x1**

### Step 2



3

| ARD | WARE            |            |
|-----|-----------------|------------|
| В   | Cam Lock Ø15 mm | х5         |
| ЭМ  | PONENTS         |            |
| 2   | Side Board Left | <b>x</b> 1 |
| 7   | Front Skirt     | x1         |
| 8   | Back Board 1    | x1         |
| 9   | Back Board 2    | <b>x1</b>  |
|     |                 | E          |







| HARDWARE |                       |     |  |  |  |
|----------|-----------------------|-----|--|--|--|
| 0        | Screw M 4.5 x 12.5 mm | x16 |  |  |  |
| LM20A    | <b>x4</b>             |     |  |  |  |



# HARDWARE Wood Dowel Ø8 x 30 mm x2 Allen Key x1 Screw M 7 x 50 mm x2 COMPONENTS Adjustable Shelf x1 Support Board x1





# HARDWARE BC67 Bracket x4





# Step 10

# HARDWARE Foam/Rubber Pad x8







Apply a thin bead of silicone compound around the vanity base and set the vanity top carefully in place. Remove any excess silicone compound with a wet rag







### \*modway

# A quick note...

Your sink basin comes complete with a silver overflow ring. If you'd like to remove this overflow ring, you can do so by hand.





### Great job!

Cabinet assembly is complete.



#### CARING FOR YOUR ITEM

Indoor use only.

Not contract grade.

Clean using a non-abrasive cloth and a mild cleaner.

Never use harsh chemicals, as they could damage the finish or integrity of the item.







Tag us @modway\_furniture and #modway for a chance to be featured.