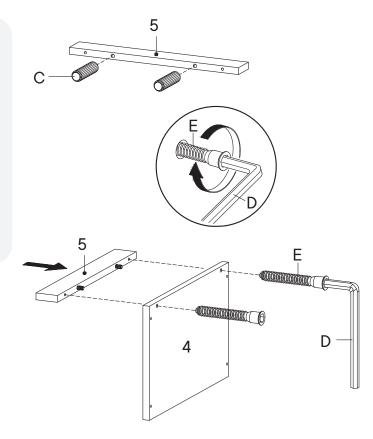

# HARDWARE Wood Dowel Ø8 x 30 mm x2 Allen Key x1 Screw M 7 x 50 mm x2 COMPONENTS Adjustable Shelf x1 Support Board x1