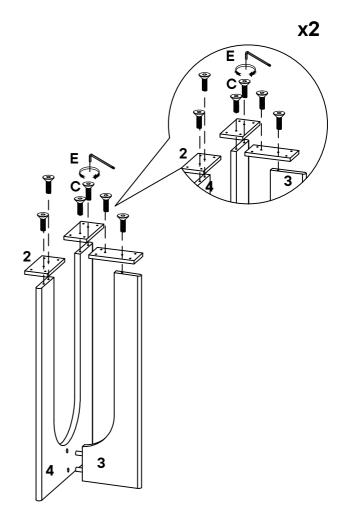

# Step 2

| Θ        | Csk Allen Bolt M6 X 25 MM  | x12      |
|----------|----------------------------|----------|
| <b>a</b> | Allen Key 4 MM             | x1       |
| CON      | IPONENTS                   |          |
| 00N      | APONENTS  Leg Fixing Plank | х6       |
|          |                            | x6<br>x2 |

## Step 6

Note:-Full Tighten All Bolt.