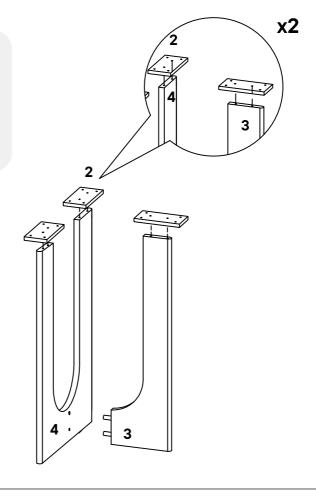

#### **COMPONENTS**

3 Leg 1

**x2** 

4 Leg 2

**x2** 

#### **HARDWARE**

Metal Plate

**x2** 

#### **COMPONENTS**

4 Leg 2

**x2** 

| B Round Head Allen Bolt M6 X 16 MM | 8x |
|------------------------------------|----|
| Allen Key 4 MM                     | x1 |
| Metal Plate                        | x2 |
| COMPONENTS                         |    |
| 4 Leg 2                            | x2 |