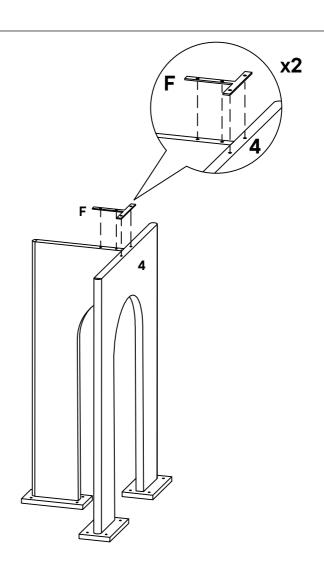

#### **HARDWARE**

Metal Plate

**x2** 

#### **COMPONENTS**

4 Leg 2

**x2** 

| B Round Head Allen Bolt M6 X 16 MM | 8x |
|------------------------------------|----|
| Allen Key 4 MM                     | x1 |
| Metal Plate                        | x2 |
| COMPONENTS                         |    |
| 4 Leg 2                            | x2 |