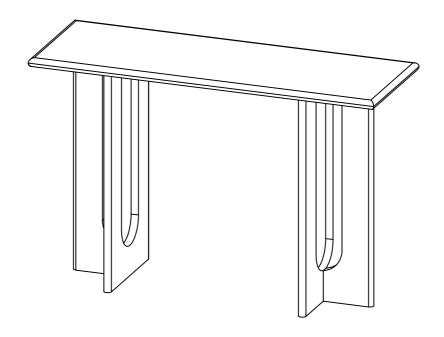

#### **ASSEMBLY INSTRUCTIONS**

EEI-6596

V1.16.09.23



#### Let's get started!





Read through all of the instructions before starting



Approx. 20 minutes assembly time



2 people recommended for assembly



Care instructions are listed in the last step of this manual



Make sure you have all parts and components before discarding any packing materials Only use hand tools to assemble this item. Do not use power tools.Do not tighten bolts or screw completely until all hardware is lined up and inserted into the holes.

Do not over-tighten screw and bolts to avoid stripping the hardware or cracking the item

Assemble your item on a flat carpeted area, with plenty of space to work. this will prevent damage and scratches to your floors or the item while you're assembling the product.

Keep all components and packaging out of reach of childr