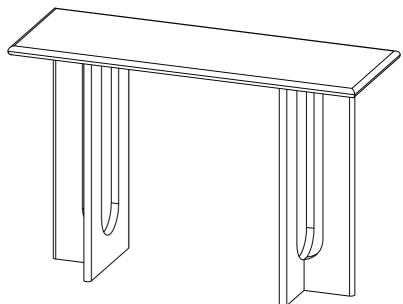

ank | х6       |
|          |                            | x6<br>x2 |



#### **COMPONENTS**

3 Leg 1

**x2** 

4 Leg 2

**x2** 



## Step 4

#### **HARDWARE**

Metal Plate

**x2** 

#### **COMPONENTS**

4 Leg 2

**x2** 



| B Round Head Allen Bolt M6 X 16 MM | 8x |
|------------------------------------|----|
| Allen Key 4 MM                     | x1 |
| Metal Plate                        | x2 |
| COMPONENTS                         |    |
| 4 Leg 2                            | x2 |



## Step 6







Note:-Full Tighten All Bolt.

### Great job!

Console Table Assembly is complete.



#### CARING FOR YOUR ITEM

Indoor use only.

Not contract grade.

Clean using a non-abrasive cloth and a mild cleaner.

Never use harsh chemicals, as they could damage the finish or integrity of the item.



**CONNECT WITH US!** 







Tag us @modway\_furniture and #modway for a chance to be featured.