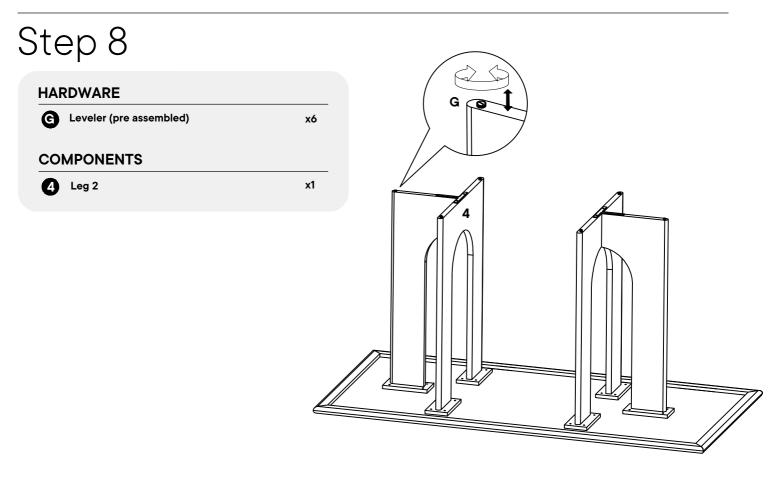

#### **COMPONENTS**

4 Leg 2

**x2** 

| B Round Head Allen Bolt M6 X 16 MM | 8x |
|------------------------------------|----|
| Allen Key 4 MM                     | x1 |
| Metal Plate                        | x2 |
| COMPONENTS                         |    |
| 4 Leg 2                            | x2 |