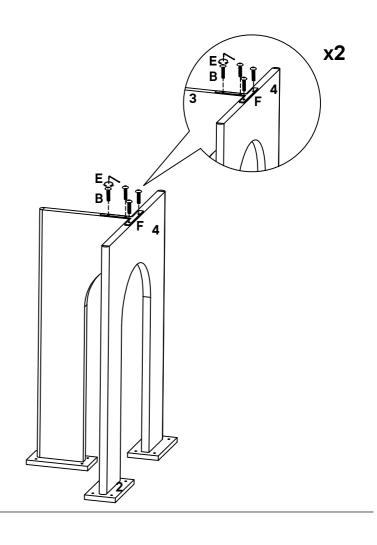

#### Provided hardware:

| Α |   | Round Head Allen Bolt M6 X 25 MM | x24       |
|---|---|----------------------------------|-----------|
| В |   | Round Head Allen Bolt M6 X 16 MM | x8        |
| С |   | Csk Allen Bolt M6 X 25 MM        | x12       |
| D |   | Washer M6 X 20 MM                | x24       |
| E |   | Allen Key 4 MM                   | x1        |
| F | 2 | Metal Plate                      | <b>x2</b> |
| G |   | Leveler (pre assembled)          | х6        |

## Step 6

Note:-Full Tighten All Bolt.