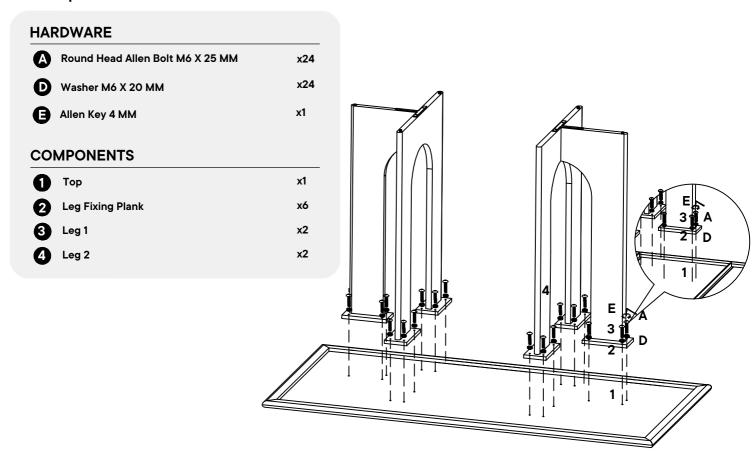

#### Provided hardware:

| Α |   | Round Head Allen Bolt M6 X 25 MM | x24       |
|---|---|----------------------------------|-----------|
| В |   | Round Head Allen Bolt M6 X 16 MM | x8        |
| С |   | Csk Allen Bolt M6 X 25 MM        | x12       |
| D |   | Washer M6 X 20 MM                | x24       |
| E |   | Allen Key 4 MM                   | x1        |
| F | 2 | Metal Plate                      | <b>x2</b> |
| G |   | Leveler (pre assembled)          | х6        |

# COMPONENTS 2 Leg Fixing Plank x6 3 Leg 1 x2 4 Leg 2 x2