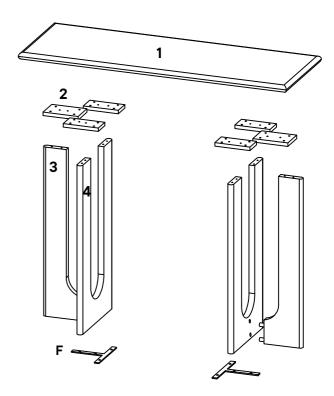

#### Furniture component:

| 1 Top              | x1 |
|--------------------|----|
| 2 Leg Fixing Plank | х6 |
| 3 Leg 1            | x2 |
| 4 Leg 2            | x2 |

#### Provided hardware:

| Α |   | Round Head Allen Bolt M6 X 25 MM | x24       |
|---|---|----------------------------------|-----------|
| В |   | Round Head Allen Bolt M6 X 16 MM | x8        |
| С |   | Csk Allen Bolt M6 X 25 MM        | x12       |
| D |   | Washer M6 X 20 MM                | x24       |
| E |   | Allen Key 4 MM                   | x1        |
| F | 2 | Metal Plate                      | <b>x2</b> |
| G |   | Leveler (pre assembled)          | х6        |

# COMPONENTS 2 Leg Fixing Plank x6 3 Leg 1 x2 4 Leg 2 x2