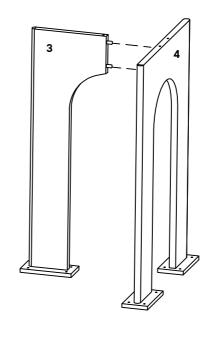

-----|
| В |   | Round Head Allen Bolt M6 X 16 MM | x8        |
| С |   | Csk Allen Bolt M6 X 25 MM        | x12       |
| D |   | Washer M6 X 20 MM                | x24       |
| E |   | Allen Key 4 MM                   | x1        |
| F | 2 | Metal Plate                      | <b>x2</b> |
| G |   | Leveler (pre assembled)          | х6        |



# COMPONENTS 2 Leg Fixing Plank x6 3 Leg 1 x2 4 Leg 2 x2



# Step 2

| Θ        | Csk Allen Bolt M6 X 25 MM  | x12      |
|----------|----------------------------|----------|
| <b>a</b> | Allen Key 4 MM             | x1       |
| CON      | IPONENTS                   |          |
| 00N      | APONENTS  Leg Fixing Plank | х6       |
|          |                            | x6<br>x2 |



#### **COMPONENTS**

3 Leg 1

**x2** 

4 Leg 2

**x2** 



## Step 4

#### **HARDWARE**

Metal Plate

**x2** 

#### **COMPONENTS**

4 Leg 2

**x2** 



| B Round Head Allen Bolt M6 X 16 MM | 8x |
|------------------------------------|----|
| Allen Key 4 MM                     | x1 |
| Metal Plate                        | x2 |
| COMPONENTS                         |    |
| 4 Leg 2                            | x2 |



## Step 6







Note:-Full Tighten All Bolt.

### Great job!

Console Table Assembly is complete.



#### CARING FOR YOUR ITEM

Indoor use only.

Not contract grade.

Clean using a non-abrasive cloth and a mild cleaner.

Never use harsh chemicals, as they could damage the finish or integrity of the item.



**CONNECT WITH US!** 







Tag us @modway\_furniture and #modway for a chance to be featured.