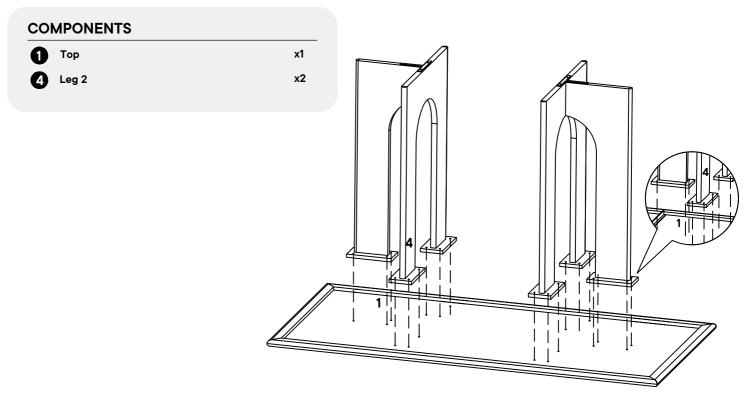

#### Furniture component:

| 1 Top              | x1 |
|--------------------|----|
| 2 Leg Fixing Plank | х6 |
| 3 Leg 1            | x2 |
| 4 Leg 2            | x2 |