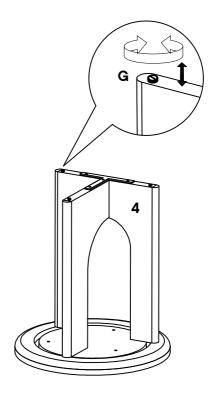

### Step 8

| G Leveler (pre assembled) | хЗ |
|---------------------------|----|
|                           |    |
| COMPONENTS                |    |

Note :- Full Tighten All Bolt.