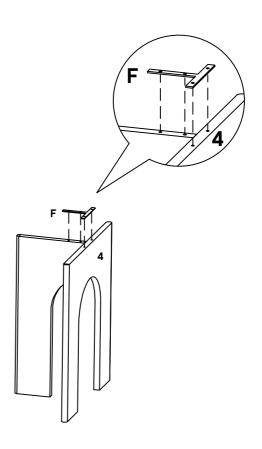

to avoid risk of choking or suffocation.

#### Furniture component:

| 1 Top                    | <b>x1</b>  |
|--------------------------|------------|
| 2 Leg Fixing Round Plank | <b>x1</b>  |
| 3 Leg 1                  | <b>x1</b>  |
| 4 Leg 2                  | <b>x</b> 1 |



| Α |   | Round Head Allen Bolt M6 X 25 MM | х3         |
|---|---|----------------------------------|------------|
| В |   | Round Head Allen Bolt M6 X 16 MM | x <b>4</b> |
| С | 0 | Csk Allen Bolt M6 X 25 MM        | х3         |
| D |   | Washer M6 X 20 MM                | х3         |
| Е |   | Allen Key 4 MM                   | x1         |
| F | 1 | Metal Plate                      | x1         |
| G |   | Leveler (pre assembled)          | х3         |



# COMPONENTS 3 Leg 1 x1 4 Leg 2 x1



## Step 2





| B Round Head Allen Bolt M6 X 16 MM | x4 |
|------------------------------------|----|
| Allen Key 4 MM                     | x1 |
| Metal Plate                        | x1 |
| COMPONENTS                         |    |
| 4 Leg 2                            | x1 |



### Step 4

#### **COMPONENTS**

2 Leg Fixing Round Plank x1
4 Leg 2 x1



| 0              | Csk Allen Bolt M6 X 25 MM        | хЗ |
|----------------|----------------------------------|----|
| ß              | Allen Key 4 MM                   | x1 |
| _              |                                  |    |
| CO             | MPONENTS                         |    |
| co<br><b>2</b> | MPONENTS  Leg Fixing Round Plank | x1 |



## Step 6

# COMPONENTS 1 Top x1 4 Leg 2 x1



| A Round Head Allen Bolt M6 X 25 MM | 1 x3 |
|-----