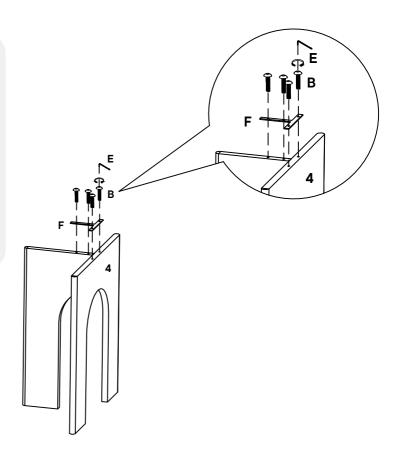

## Step 2

| B Round Head Allen Bolt M6 X 16 MM | x4 |
|------------------------------------|----|
| Allen Key 4 MM                     | x1 |
| Metal Plate                        | x1 |
| COMPONENTS                         |    |
| 4 Leg 2                            | x1 |