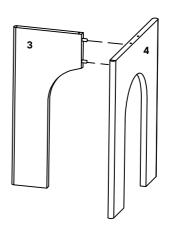

## Step 2

| B Round Head Allen Bolt M6 X 16 MM | x4 |
|------------------------------------|----|
| Allen Key 4 MM                     | x1 |
| Metal Plate                        | x1 |
| COMPONENTS                         |    |
| 4 Leg 2                            | x1 |