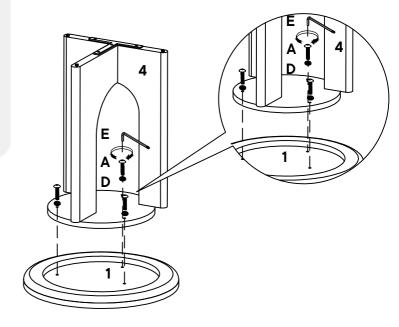

#### **COMPONENTS**

2 Leg Fixing Round Plank x1
4 Leg 2 x1

| 0              | Csk Allen Bolt M6 X 25 MM        | хЗ |
|----------------|----------------------------------|----|
| ß              | Allen Key 4 MM                   | x1 |
| _              |                                  |    |
| CO             | MPONENTS                         |    |
| co<br><b>2</b> | MPONENTS  Leg Fixing Round Plank | x1 |

| Α |   | Round Head Allen Bolt M6 X 25 MM | х3         |
|---|---|----------------------------------|------------|
| В |   | Round Head Allen Bolt M6 X 16 MM | x <b>4</b> |
| С | 0 | Csk Allen Bolt M6 X 25 MM        | х3         |
| D |   | Washer M6 X 20 MM                | х3         |
| Е |   | Allen Key 4 MM                   | x1         |
| F | 1 | Metal Plate                      | x1         |
| G |   | Leveler (pre assembled)          | х3         |