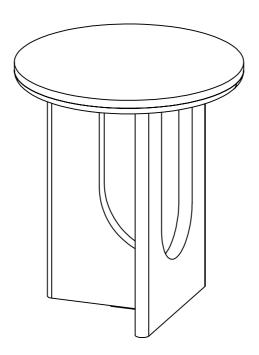

#### **ASSEMBLY INSTRUCTIONS**

EEI-6595

V1.16.09.23



### Let's get started!





Read through all of the instructions before starting



Approx. 20 minutes assembly time



2 people recommended for assembly



Care instructions are listed in the last step of this manual



Make sure you have all parts and components before discarding any packing materials Only use hand tools to assemble this item. Do not use power tools.Do not tighten bolts or screw completely until all hardware is lined up and inserted into the holes.

Do not over-tighten screw and bolts to avoid stripping the hardware or cracking the item

Assemble your item on a flat carpeted area, with plenty of space to work. this will prevent damage and scratches to your floors or the item while you're assembling the product.

Keep all components and packaging out of reach of childre