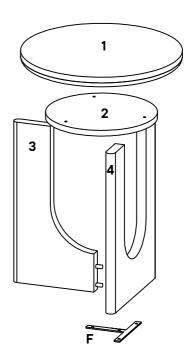

#### Furniture component:

| 1 Top                    | <b>x1</b>  |
|--------------------------|------------|
| 2 Leg Fixing Round Plank | <b>x1</b>  |
| 3 Leg 1                  | <b>x1</b>  |
| 4 Leg 2                  | <b>x</b> 1 |

| Α |   | Round Head Allen Bolt M6 X 25 MM | х3         |
|---|---|----------------------------------|------------|
| В |   | Round Head Allen Bolt M6 X 16 MM | x <b>4</b> |
| С | 0 | Csk Allen Bolt M6 X 25 MM        | х3         |
| D |   | Washer M6 X 20 MM                | х3         |
| Е |   | Allen Key 4 MM                   | x1         |
| F | 1 | Metal Plate                      | x1         |
| G |   | Leveler (pre assembled)          | х3         |