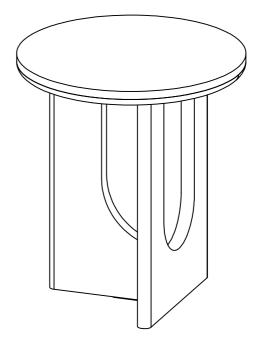

1 Top x1 4 Leg 2 x1



| A Round Head Allen Bolt M6 X 25 MM | 1 x3 |
|------------------------------------|------|
| Washer M6 X 20 MM                  | хЗ   |
| Allen Key 4 MM                     | x1   |
| COMPONENTS                         |      |
| <b>1</b> Тор                       | x1   |
| · ·                                |      |



### Step 8

| G Leveler (pre assembled) | хЗ |
|---------------------------|----|
|                           |    |
| COMPONENTS                |    |



Note :- Full Tighten All Bolt.

### Great job!

Round Side Table Assembly is complete.



#### CARING FOR YOUR ITEM

Indoor use only.

Not contract grade.

Clean using a non-abrasive cloth and a mild cleaner.

Never use harsh chemicals, as they could damage the finish or integrity of the item.



**CONNECT WITH US!** 







Tag us @modway\_furniture and #modway for a chance to be featured.