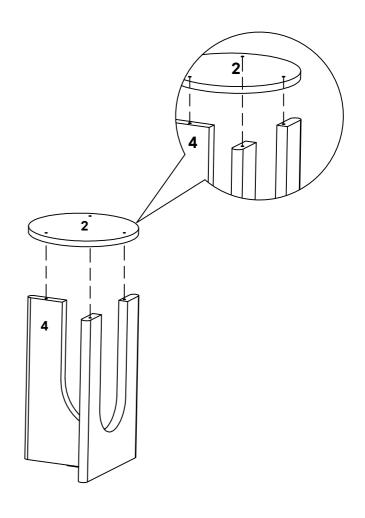

#### **COMPONENTS**

2 Leg Fixing Round Plank x1
4 Leg 2 x1

| 0              | Csk Allen Bolt M6 X 25 MM        | хЗ |
|----------------|----------------------------------|----|
| ß              | Allen Key 4 MM                   | x1 |
| _              |                                  |    |
| CO             | MPONENTS                         |    |
| co<br><b>2</b> | MPONENTS  Leg Fixing Round Plank | x1 |