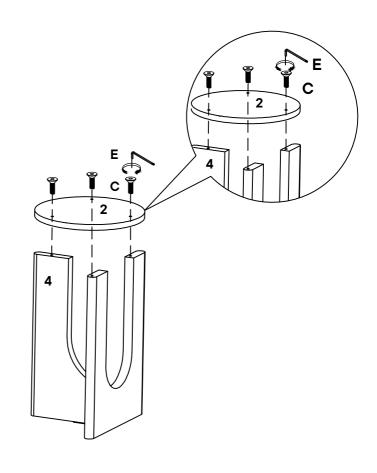

#### **COMPONENTS**

2 Leg Fixing Round Plank x1
4 Leg 2 x1

| 0              | Csk Allen Bolt M6 X 25 MM        | хЗ |
|----------------|----------------------------------|----|
| ß              | Allen Key 4 MM                   | x1 |
| _              |                                  |    |
| CO             | MPONENTS                         |    |
| co<br><b>2</b> | MPONENTS  Leg Fixing Round Plank | x1 |