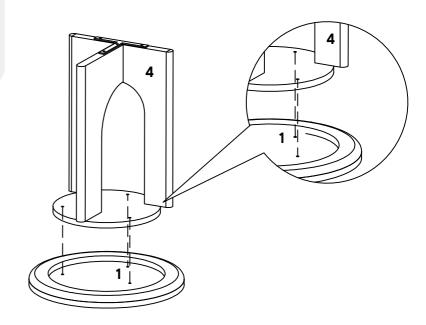

#### **COMPONENTS**

2 Leg Fixing Round Plank x1
4 Leg 2 x1

| 0              | Csk Allen Bolt M6 X 25 MM        | хЗ |
|----------------|----------------------------------|----|
| ß              | Allen Key 4 MM                   | x1 |
| _              |                                  |    |
| CO             | MPONENTS                         |    |
| co<br><b>2</b> | MPONENTS  Leg Fixing Round Plank | x1 |