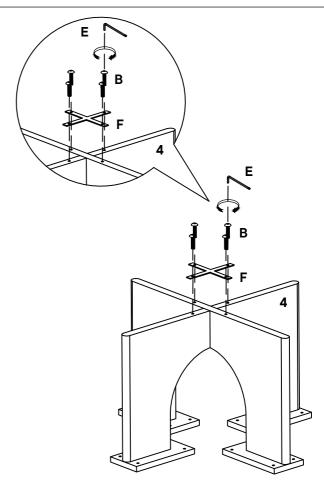

## Step 4

| Ø   | Metal Plate | x1 |
|-----|-------------|----|
| COI | MPONENTS    |    |

| B Round Head Allen Bolt M6 X 16 MM | x4         |
|------------------------------------|------------|
| Allen Key 4 MM                     | x1         |
| Metal Plate                        | <b>x</b> 1 |
| COMPONENTS                         |            |
| 4 Leg 2                            | x1         |