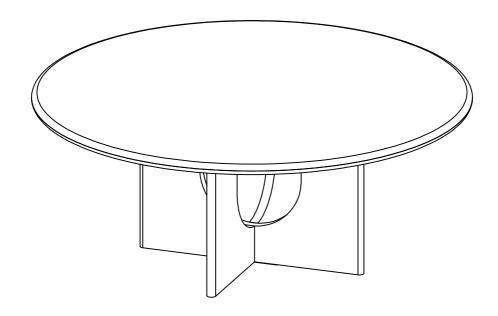

#### **ASSEMBLY INSTRUCTIONS**

EEI-6594

V1.16.09.23



#### Let's get started!





Read through all of the instructions before starting



Approx. 20 minutes assembly time



2 people recommended for assembly



Care instructions are listed in the last step of this manual



Make sure you have all parts and components before discarding any packing materials Only use hand tools to assemble this item. Do not use power tools.Do not tighten bolts or screw completely until all hardware is lined up and inserted into the holes

Do not over-tighten screw and bolts to avoid stripping the hardware or cracking the item

Assemble your item on a flat carpeted area, with plenty of space to work. this will prevent damage and scratches to your floors or the item while you're assembling the product.

Keep all components and packaging out of reach of childre