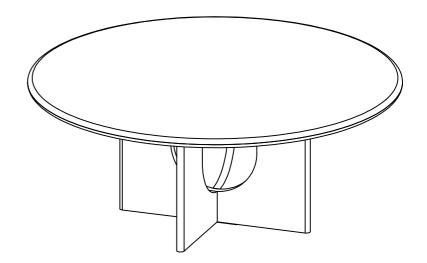

|



## Step 6

#### **COMPONENTS**

1 Top x1





| A R        | ound Head Allen Bolt M6 X 25 MM | x16       |
|------------|---------------------------------|-----------|
| <b>D</b> w | asher M6 X 20 MM                | x16       |
|            | len Key 4 MM                    | <b>x1</b> |
| СОМІ       | PONENTS                         |           |
| <b>1</b>   | ор                              | x1        |
|            | eg 2                            | x1        |



### Step 8





Note:- Full Tighten All Bolt.

#### Great job!

Round Coffee Table Assembly is complete.



#### CARING FOR YOUR ITEM

Indoor use only.

Not contract grade.

Clean using a non-abrasive cloth and a mild cleaner.

Never use harsh chemicals, as they could damage the finish or integrity of the item.



**CONNECT WITH US!** 







Tag us @modway\_furniture and #modway for a chance to be featured.