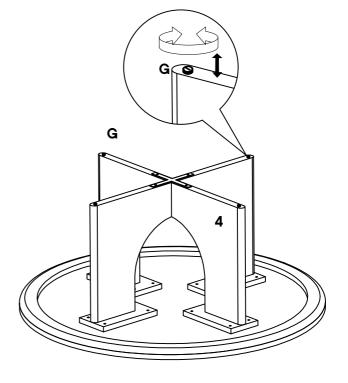

#### Furniture component:

| 1 Top              | <b>x1</b> |
|--------------------|-----------|
| 2 Leg Fixing Plank | <b>x4</b> |
| 3 Leg1             | <b>x1</b> |
| 4 Leg 2            | <b>x1</b> |

| A |   | Round Head Allen Bolt M6 X 25 MM | x16       |
|---|---|----------------------------------|-----------|
| В |   | Round Head Allen Bolt M6 X 16 MM | x4        |
| С |   | Csk Allen Bolt M6 X 25 MM        | х8        |
| D |   | Washer M6 X 20 MM                | x16       |
| Е |   | Allen Key 4 MM                   | х1        |
| F | 7 | Metal Plate                      | <b>x1</b> |
| G |   | Leveler (pre assembled)          | x4        |