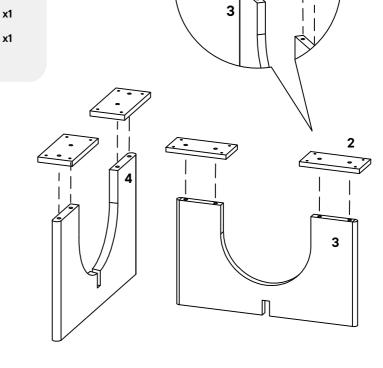

## COMPONENTS 2 Leg Fixing Plank 3 Leg 1

4 Leg 2 x1

х4

# COMPONENTS 3 Leg 1 x1 4 Leg 2 x1