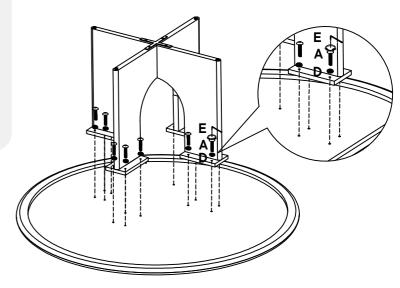

## Step 4

| Ø   | Metal Plate | x1 |
|-----|-------------|----|
| COI | MPONENTS    |    |

| B Round Head Allen Bolt M6 X 16 MM | x4         |
|------------------------------------|------------|
| Allen Key 4 MM                     | x1         |
| Metal Plate                        | <b>x</b> 1 |
| COMPONENTS                         |            |
| 4 Leg 2                            | x1         |