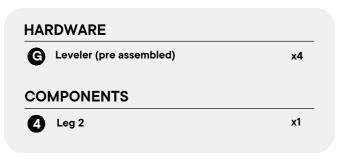

Round Head Allen Bolt M6 X 16 MM | x4         |
|------------------------------------|------------|
| Allen Key 4 MM                     | x1         |
| Metal Plate                        | <b>x</b> 1 |
| COMPONENTS                         |            |
| 4 Leg 2                            | x1         |



## Step 6

#### **COMPONENTS**

1 Top x1





| A R        | ound Head Allen Bolt M6 X 25 MM | x16       |
|------------|---------------------------------|-----------|
| <b>D</b> w | asher M6 X 20 MM                | x16       |
|            | len Key 4 MM                    | <b>x1</b> |
| СОМІ       | PONENTS                         |           |
| <b>1</b>   | ор                              | x1        |
|            | eg 2                            | x1        |



### Step 8





Note:- Full Tighten All Bolt.

#### Great job!

Round Coffee Table Assembly is complete.



#### CARING FOR YOUR ITEM

Indoor use only.

Not contract grade.

Clean using a non-abrasive cloth and a mild cleaner.

Never use harsh chemicals, as they could damage the finish or integrity of the item.



**CONNECT WITH US!** 







Tag us @modway\_furniture and #modway for a chance to be featured.