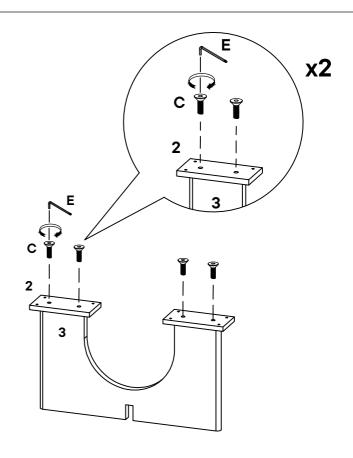

## Step 2

| 0                           | Csk Allen Bolt M6 X 25 MM  | x8             |
|-----------------------------|----------------------------|----------------|
| <b>3</b>                    | Allen Key 4 MM             | x1             |
|                             |                            |                |
| CON                         | <b>IPONENTS</b>            |                |
| CON<br><b>2</b>             | IPONENTS  Leg Fixing Plank | x <sup>2</sup> |
| CON<br><b>2</b><br><b>3</b> |                            | x4<br>x1       |