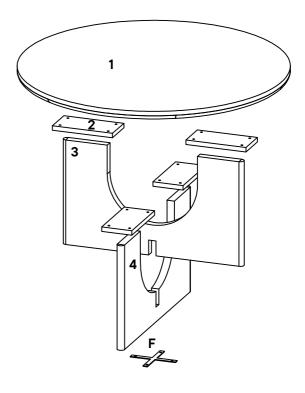

#### Furniture component:

| 1 Top              | <b>x1</b> |
|--------------------|-----------|
| 2 Leg Fixing Plank | <b>x4</b> |
| 3 Leg1             | <b>x1</b> |
| 4 Leg 2            | <b>x1</b> |

| A |   | Round Head Allen Bolt M6 X 25 MM | x16       |
|---|---|----------------------------------|-----------|
| В |   | Round Head Allen Bolt M6 X 16 MM | x4        |
| С |   | Csk Allen Bolt M6 X 25 MM        | х8        |
| D |   | Washer M6 X 20 MM                | x16       |
| Е |   | Allen Key 4 MM                   | х1        |
| F | 7 | Metal Plate                      | <b>x1</b> |
| G |   | Leveler (pre assembled)          | x4        |

## COMPONENTS 2 Leg Fixing Plank 3 Leg 1

4 Leg 2 x1

х4

## Step 2

| 0                           | Csk Allen Bolt M6 X 25 MM  | x8             |
|-----------------------------|----------------------------|----------------|
| <b>3</b>                    | Allen Key 4 MM             | x1             |
|                             |                            |                |
| CON                         | <b>IPONENTS</b>            |                |
| CON<br><b>2</b>             | IPONENTS  Leg Fixing Plank | x <sup>2</sup> |
| CON<br><b>2</b><br><b>3</b> |                            | x4<br>x1       |

# COMPONENTS 3 Leg 1 x1 4 Leg 2 x1

## Step 4

| Ø   | Metal Plate | x1 |
|-----|-------------|----|
| COI | MPONENTS    |    |

| B Round Head Allen Bolt M6 X 16 MM | x4         |
|------------------------------------|------------|
| Allen Key 4 MM                     | x1         |
| Metal Plate                        | <b>x</b> 1 |
| COMPONENTS                         |            |
| 4 Leg 2                            | x1         |