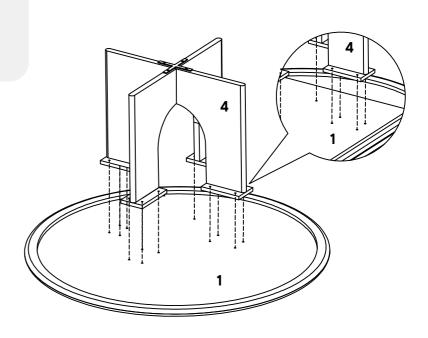

#### **COMPONENTS**

1 Top x1

| A R        | ound Head Allen Bolt M6 X 25 MM | x16       |
|------------|---------------------------------|-----------|
| <b>D</b> w | asher M6 X 20 MM                | x16       |
|            | len Key 4 MM                    | <b>x1</b> |
| СОМІ       | PONENTS                         |           |
| <b>1</b>   | ор                              | x1        |
|            | eg 2                            | x1        |