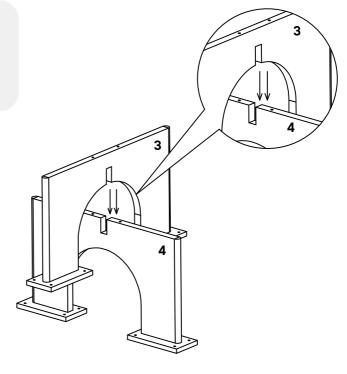

## COMPONENTS 2 Leg Fixing Plank 3 Leg 1

4 Leg 2 x1

х4

# COMPONENTS 3 Leg 1 x1 4 Leg 2 x1