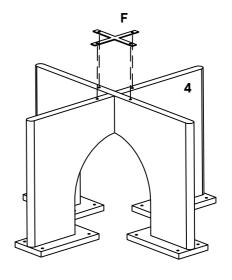

## Step 4

| Ø   | Metal Plate | x1 |
|-----|-------------|----|
| COI | MPONENTS    |    |

| B Round Head Allen Bolt M6 X 16 MM | x4         |
|------------------------------------|------------|
| Allen Key 4 MM                     | x1         |
| Metal Plate                        | <b>x</b> 1 |
| COMPONENTS                         |            |
| 4 Leg 2                            | x1         |