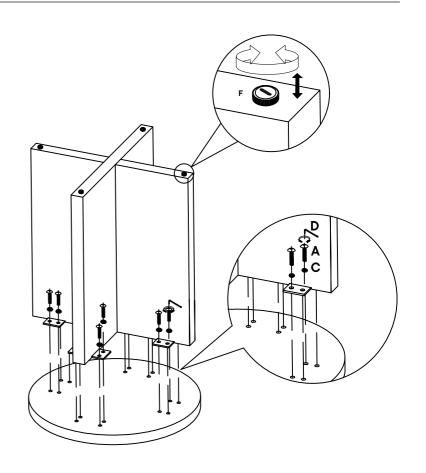

## Step 5

| 0 | Leg 1 | x1 |
|---|-------|----|
| 3 | Leg 2 | x1 |

## Step 6

| A   | Round Head Allen Bolt M6 X 20 MM | x16      |
|-----|----------------------------------|----------|
| 0   | Washer M6 X 20 MM                | x16      |
| O   | Allen Key 4 MM                   | x1       |
|     | MPONENTS                         |          |
| COI | MPONENTS                         |          |
|     | MPONENTS Top                     | x1       |
| COI | MPONENTS                         | x1<br>x1 |

Note:- Full Tighten All Bolt.