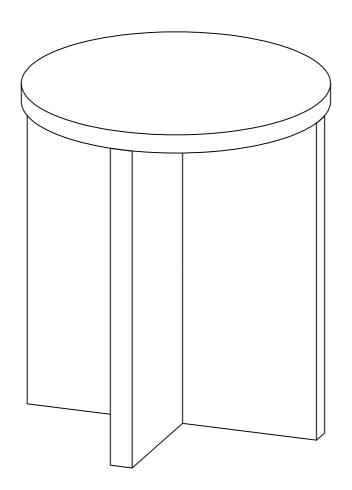

#### **ASSEMBLY INSTRUCTIONS**

EEI-6579

V1.08.08.23





#### Let's get started!





Read through all of the instructions before starting



Approx. 20 minutes assembly time



2 people recommended for assembly



Care instructions are listed in the last step of this manual



Make sure you have all parts and components before discarding any packing materials Only use hand tools to assemble this item. Do not use power tools.Do not tighten bolts or screw completely until all hardware is lined up and inserted into the holes

Do not over-tighten screw and bolts to avoid stripping the hardware or cracking the item

Assemble your item on a flat carpeted area, with plenty of space to work. this will prevent damage and scratches to your floors or the item while you're assembling the product.

Keep all components and packaging out of reach of child