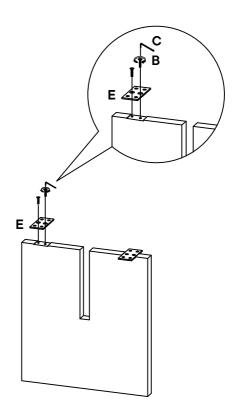

# Step 4

| B Csk Allen Bolt M6 X 25 MM | x4 |
|-----------------------------|----|
| Allen Key 4 MM              | x1 |
| Metal Plate                 | x2 |
| COMPONENTS                  |    |
| 3 Leg 2                     | x1 |