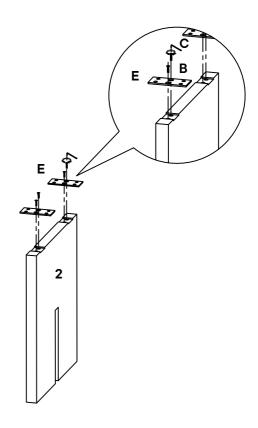

----|-----------|
| 2 Leg 1 | <b>x1</b> |
| 3 Leg 2 | <b>x1</b> |

#### Provided hardware:

| Α |    | Round Head Allen Bolt M6 X 20 MM | x16        |
|---|----|----------------------------------|------------|
| В | 0  | Csk Allen Bolt M6 X 25 MM        | х8         |
| С |    | Washer M6 X 20 MM                | x16        |
| D |    | Allen Key 4 MM                   | <b>x1</b>  |
| E | E3 | Metal Plate                      | x <b>4</b> |
| F |    | Leveler (pre assembled)          | x <b>4</b> |



### Step 1





## Step 2

| B Csk Allen Bolt M6 X 25 MM | <b>x4</b> |
|-----------------------------|-----------|
| Allen Key 4 MM              | x1        |
| Metal Plate                 | x2        |
| COMPONENTS                  |           |
| 2 Leg 1                     | x1        |



### Step 3





# Step 4

| B Csk Allen Bolt M6 X 25 MM | x4 |
|-----------------------------|----|
| Allen Key 4 MM              | x1 |
| Metal Plate                 | x2 |
| COMPONENTS                  |    |
| 3 Leg 2                     | x1 |



## Step 5

| 0 | Leg 1 | x1 |
|---|-------|----|
| 3 | Leg 2 | x1 |



## Step 6

| A   | Round Head Allen Bolt M6 X 20 MM | x16      |
|-----|----------------------------------|----------|
| 0   | Washer M6 X 20 MM                | x16      |
| O   | Allen Key 4 MM                   | x1       |
|     | MPONENTS                         |          |
| COI | MPONENTS                         |          |
|     | MPONENTS Top                     | x1       |
| COI | MPONENTS                         | x1<br>x1 |



Note:- Full Tighten All Bolt.