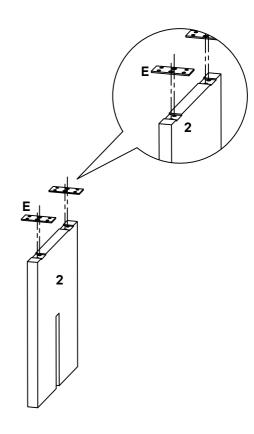

## Step 2

| B Csk Allen Bolt M6 X 25 MM | <b>x4</b> |
|-----------------------------|-----------|
| Allen Key 4 MM              | x1        |
| Metal Plate                 | x2        |
| COMPONENTS                  |           |
| 2 Leg 1                     | x1        |