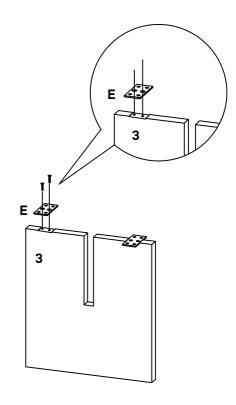

|
| 2 Leg 1 | <b>x1</b> |
| 3 Leg 2 | <b>x1</b> |

#### Provided hardware:

| Α |    | Round Head Allen Bolt M6 X 20 MM | x16        |
|---|----|----------------------------------|------------|
| В | 0  | Csk Allen Bolt M6 X 25 MM        | х8         |
| С |    | Washer M6 X 20 MM                | x16        |
| D |    | Allen Key 4 MM                   | <b>x1</b>  |
| E | E3 | Metal Plate                      | x <b>4</b> |
| F |    | Leveler (pre assembled)          | x <b>4</b> |



### Step 1





## Step 2

| B Csk Allen Bolt M6 X 25 MM | <b>x4</b> |
|-----------------------------|-----------|
| Allen Key 4 MM              | x1        |
| Metal Plate                 | x2        |
| COMPONENTS                  |           |
| 2 Leg 1                     | x1        |



### Step 3





# Step 4

| B Csk Allen Bolt M6 X 25 MM | x4 |
|-----------------------------|----|
| Allen Key 4 MM              | x1 |
| Metal Plate                 | x2 |
| COMPONENTS                  |    |
| 3 Leg 2                     | x1 |



## Step 5

| 0 | Leg 1 | x1 |
|---|-------|----|
| 3 | Leg 2 | x1 |



## Step 6

| A   | Round Head Allen Bolt M6 X 20 MM | x16      |
|-----|----------------------------------|----------|
| 0   | Washer M6 X 20 MM                | x16      |
| O   | Allen Key 4 MM                   | x1       |
|     | MPONENTS                         |          |
| COI | MPONENTS                         |          |
|     | MPONENTS Top                     | x1       |
| COI | MPONENTS                         | x1<br>x1 |



Note:- Full Tighten All Bolt.

#### Great job!