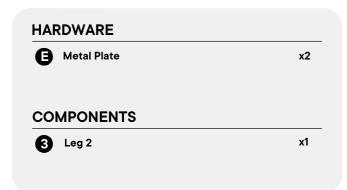

## Step 2

| B Csk Allen Bolt M6 X 25 MM | <b>x4</b> |
|-----------------------------|-----------|
| Allen Key 4 MM              | x1        |
| Metal Plate                 | x2        |
| COMPONENTS                  |           |
| 2 Leg 1                     | x1        |