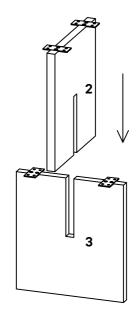

|
| D |    | Allen Key 4 MM                   | <b>x1</b>  |
| E | E3 | Metal Plate                      | x <b>4</b> |
| F |    | Leveler (pre assembled)          | x <b>4</b> |



### Step 1





## Step 2

| B Csk Allen Bolt M6 X 25 MM | <b>x4</b> |
|-----------------------------|-----------|
| Allen Key 4 MM              | x1        |
| Metal Plate                 | x2        |
| COMPONENTS                  |           |
| 2 Leg 1                     | x1        |



### Step 3





# Step 4

| B Csk Allen Bolt M6 X 25 MM | x4 |
|-----------------------------|----|
| Allen Key 4 MM              | x1 |
| Metal Plate                 | x2 |
| COMPONENTS                  |    |
| 3 Leg 2                     | x1 |



## Step 5

| 0 | Leg 1 | x1 |
|---|-------|----|
| 3 | Leg 2 | x1 |



## Step 6

| A   | Round Head Allen Bolt M6 X 20 MM | x16      |
|-----|----------------------------------|----------|
| 0   | Washer M6 X 20 MM                | x16      |
| O   | Allen Key 4 MM                   | x1       |
|     | MPONENTS                         |          |
| COI | MPONENTS                         |          |
|     | MPONENTS Top                     | x1       |
| COI | MPONENTS                         | x1<br>x1 |



Note:- Full Tighten All Bolt.

#### Great job!

Side Table assembly is complete.



#### CARING FOR YOUR ITEM

Indoor use only.

Not contract grade.

Clean using a non-abrasive cloth and a mild cleaner.

Never use harsh chemicals, as they could damage the finish or integrity of the item.









Tag us @modway\_furniture and #modway for a chance to