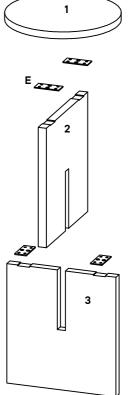

#### Furniture component:

| 1 Top   | <b>x1</b> |
|---------|-----------|
| 2 Leg 1 | <b>x1</b> |
| 3 Leg 2 | <b>x1</b> |

#### Provided hardware:

| Α |    | Round Head Allen Bolt M6 X 20 MM | x16        |
|---|----|----------------------------------|------------|
| В | 0  | Csk Allen Bolt M6 X 25 MM        | х8         |
| С |    | Washer M6 X 20 MM                | x16        |
| D |    | Allen Key 4 MM                   | <b>x1</b>  |
| E | E3 | Metal Plate                      | x <b>4</b> |
| F |    | Leveler (pre assembled)          | x <b>4</b> |