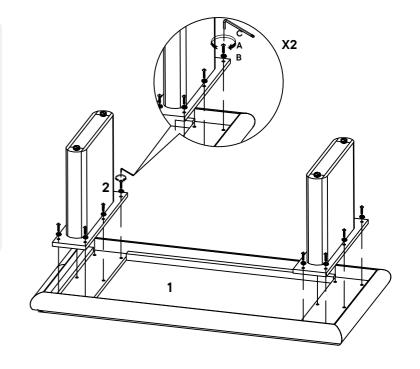

## Step 2

| <b>(4)</b> | Round Head Allen Bolt M6 X 30 MM | x12 |
|------------|----------------------------------|-----|
| B          | Washer M6 X 20 MM                | x12 |
| 0          | Allen Key 4 MM                   | x1  |
|            | ·                                |     |
|            | MPONENTS                         |     |
|            | ·                                | x1  |