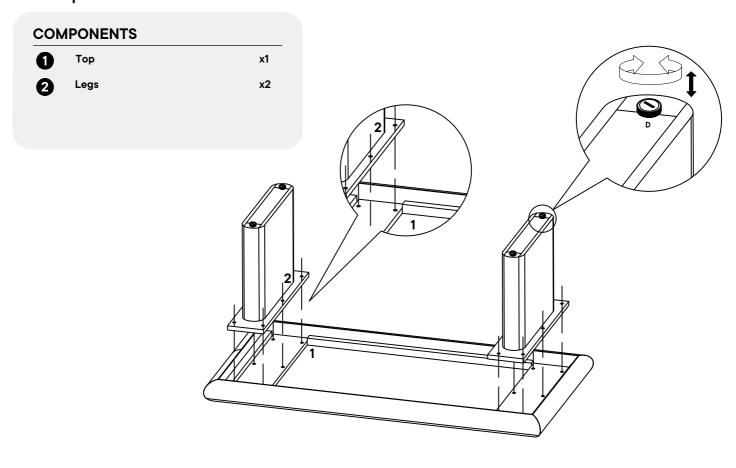

### Step 1

#### Furniture component:

| 1 Top  | <b>x1</b> |
|--------|-----------|
| 2 Legs | <b>x2</b> |

#### Provided hardware:

| A | Round Head Allen Bolt M6 X 30 MM | x12       |
|---|----------------------------------|-----------|
| В | Washer M6 X 20 MM                | x12       |
| С | Allen Key 4 MM                   | х1        |
| D | Leveler (pre assembled)          | <b>x4</b> |