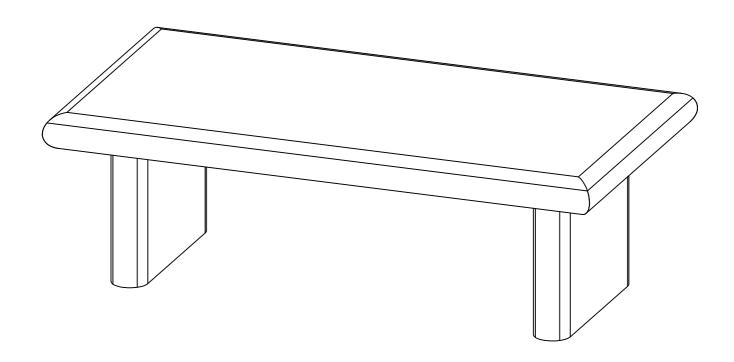

#### **ASSEMBLY INSTRUCTIONS**

# EEI-6578

V1.08.08.23



### Let's get started!





Read through all of the instructions before starting



Approx. 20 minutes assembly time



2 people recommended for assembly



Care instructions are listed in the last step of this manual



Make sure you have all parts and components before discarding any packing materials Only use hand tools to assemble this item. Do not use power tools.Do not tighten bolts or screw completely until all hardware is lined up and inserted into the holes

Do not over-tighten screw and bolts to avoid stripping the hardware or cracking the item

Assemble your item on a flat carpeted area, with plenty of space to work. this will prevent damage and scratches to your floors or the item while you're assembling the product.

Keep all components and packaging out of reach of children