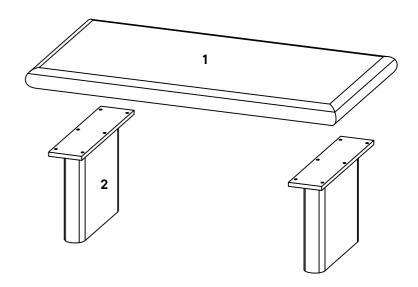

#### Furniture component:

| 1 Top  | <b>x1</b> |
|--------|-----------|
| 2 Legs | <b>x2</b> |