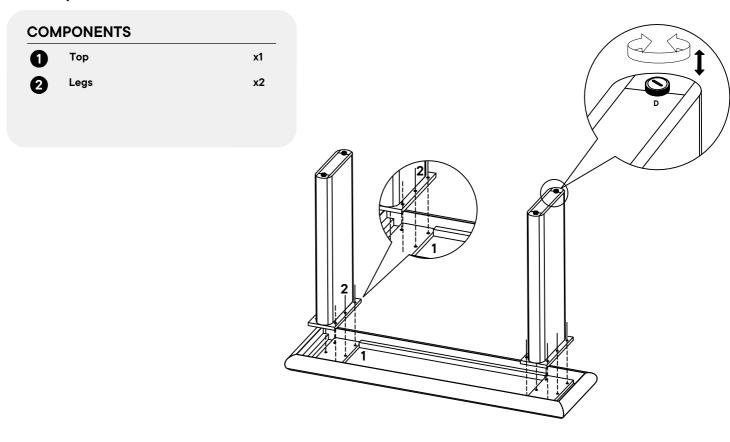

#### Provided hardware:

| A | Round Head Allen Bolt M6 X 30 MM | x12       |
|---|----------------------------------|-----------|
| В | Washer M6 X 20 MM                | x12       |
| С | Allen Key 4 MM                   | x1        |
| D | Leveler (pre assembled)          | <b>x4</b> |

# Step 1