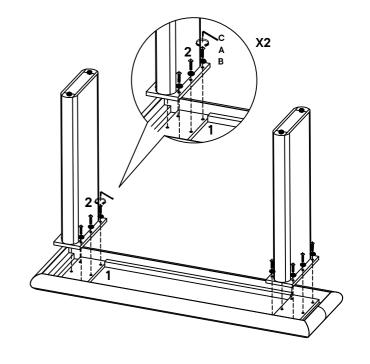

#### Provided hardware:

| A | Round Head Allen Bolt M6 X 30 MM | x12       |
|---|----------------------------------|-----------|
| В | Washer M6 X 20 MM                | x12       |
| С | Allen Key 4 MM                   | x1        |
| D | Leveler (pre assembled)          | <b>x4</b> |

# Step 2

|        | Round Head Allen Bolt M6 X 30 MM | x12        |
|--------|----------------------------------|------------|
| B      | Washer M6 X 20 MM                | x12        |
| 0      | Allen Key 4 MM                   | <b>x</b> 1 |
|        | A A D O M E M E M E              |            |
| CO     | MPONENTS                         |            |
| 0<br>0 | Top                              | x1         |