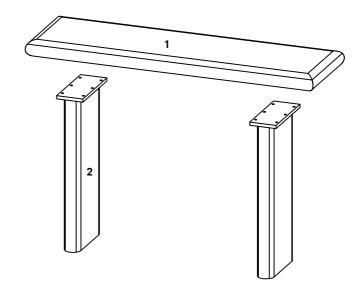

#### Furniture component:

| 1 Top  | <b>x1</b> |
|--------|-----------|
| 2 Legs | <b>x2</b> |