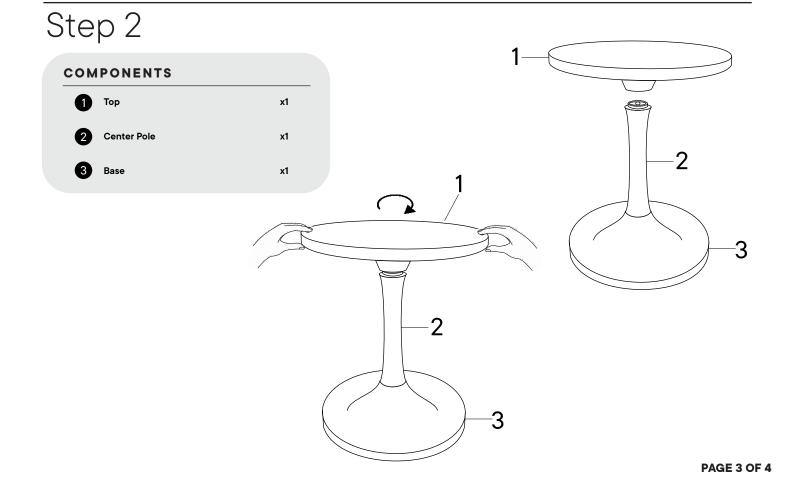

### Furniture components:

| 1 | Тор         | x1 |
|---|-------------|----|
| 2 | Center Pole | x1 |
| 3 | Base        | x1 |