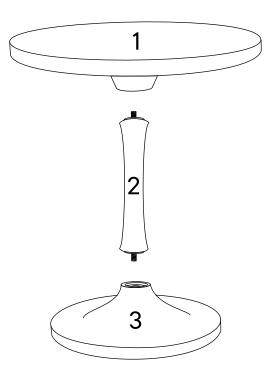

### Furniture components:

| 1 | Тор         | x1 |
|---|-------------|----|
| 2 | Center Pole | x1 |
| 3 | Base        | x1 |