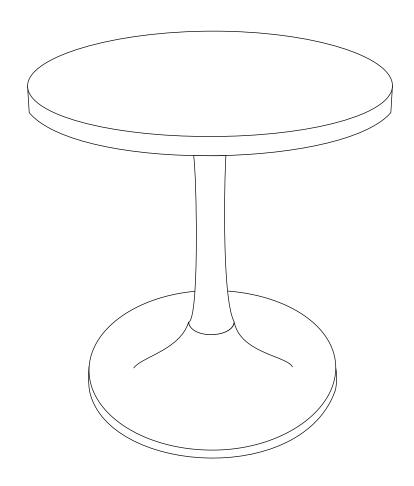

#### **ASSEMBLY INSTRUCTIONS**

EEI-6573

V1.00.00.00



## Let's get started!





Read through all of the instructions before starting



Approx. 15 minutes assembly time



1 people recommended for assembly



Care instructions are listed in the last step of this manual



Make sure you have all parts and components before discarding any packing materials **Only use hand tools to assemble this item.** Do not use power tools. Do not tighten bolts or screws completely until all hardware is lined up and inserted into the holes.

Do not over-tighten screws and bolts to avoid stripping the hardware or cracking the item.

Assemble your item on a flat, carpeted area, with plenty of space to work. This will prevent damage and scratches to your floors or the item while you're assembling the product.

Keep all components and packaging out of reach of