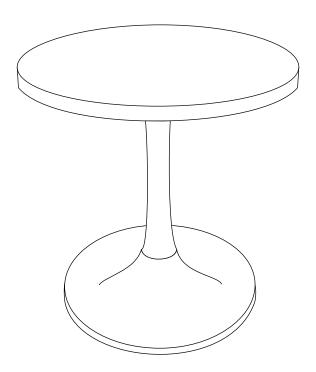

item.

Assemble your item on a flat, carpeted area, with plenty of space to work. This will prevent damage and scratches to your floors or the item while you're assembling the product.

Keep all components and packaging out of reach of children or animals to avoid risk of choking or suffocation.

### Furniture components:

| 1 | Тор         | x1 |
|---|-------------|----|
| 2 | Center Pole | x1 |
| 3 | Base        | x1 |







# Great job!

Side tulip table assembly is complete



#### **CARING FOR YOUR ITEM**

Indoor use only.

Not contract grade.

Clean using a non-abrasive cloth and a mild cleaner.

Never use harsh chemicals, as they could damage the finish or integrity of the item.

CONNECT WITH US! 

(6) (7)







Tag us @modway\_furniture and #modway for a chance to be featured.