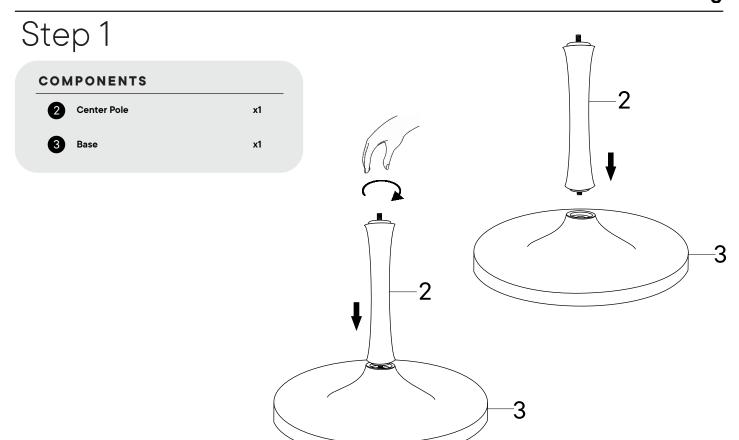

### Furniture components:

| 1 | Тор         | x1 |
|---|-------------|----|
| 2 | Center Pole | x1 |
| 3 | Base        | x1 |