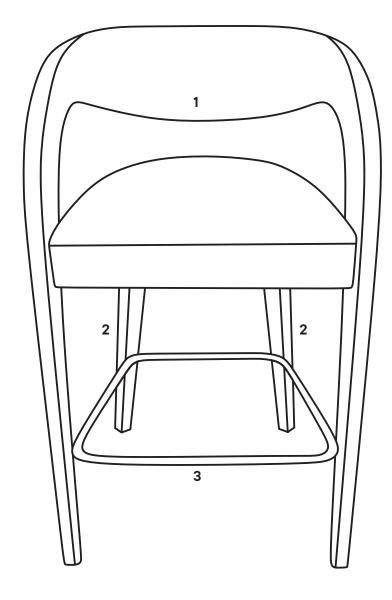

## Furniture components:

| 1 | Stool Body     | x1 |
|---|----------------|----|
| 2 | Back Legs      | x2 |
| 3 | Metal Footrest | х1 |