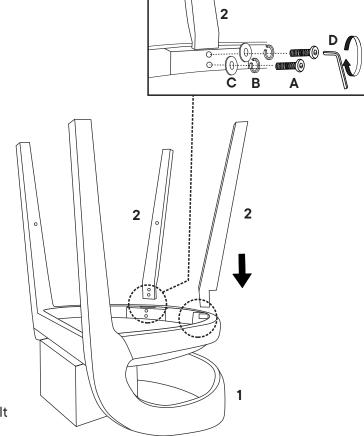

# Step 1

| 1      | Stool Body                      | x1       |
|--------|---------------------------------|----------|
| 2      | Back Legs                       | x2       |
| HARI   | OWARE                           |          |
| A      | Bolt M8 x 45mm                  | x4       |
| _      |                                 |          |
| B      | Spring Washer M8                | x4       |
| B<br>• | Spring Washer M8 Flat Washer M8 | x4<br>x4 |

NOTE: Do not fully tighten the bolt