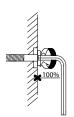

# Step 1

| 1      | Stool Body                      | x1       |
|--------|---------------------------------|----------|
| 2      | Back Legs                       | x2       |
| HARI   | OWARE                           |          |
| A      | Bolt M8 x 45mm                  | x4       |
| _      |                                 |          |
| B      | Spring Washer M8                | x4       |
| B<br>• | Spring Washer M8 Flat Washer M8 | x4<br>x4 |

NOTE: Do not fully tighten the bolt