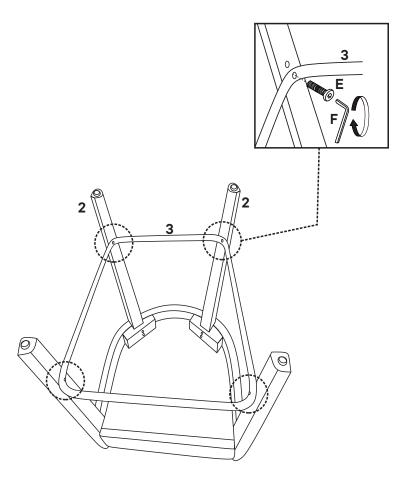

# Step 2

| 2        | Back Legs      | x2 |
|----------|----------------|----|
| 3        | Metal Footrest | x1 |
| HARI     | DWARE          |    |
| <b>3</b> | Bolt M4 x 25mm | x4 |
|          |                |    |