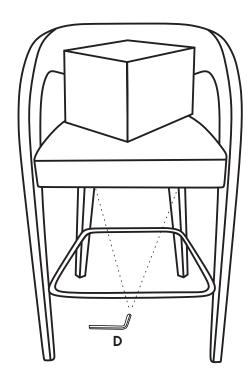

# Step 3

NOTE: To assist with leveling the stool, place a heavy object or have an adult sit on the Back Legs (2) to pressure the stool for leveling and fully tighten all bolts with Allen Wrench (D) to secure all legs.