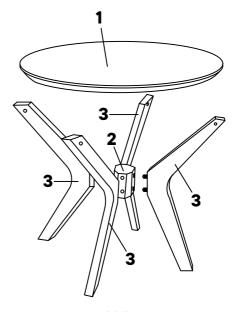

# Step 1

| HAR      | DWARE            |           |
|----------|------------------|-----------|
| <b>3</b> | Hex Nut M8       | <b>x4</b> |
| O        | Spring Washer M8 | <b>x4</b> |
| 0        | Flat Washer M8   | <b>x4</b> |
| COM      | IPONENTS         |           |
| 2        | Pedestal         | <b>x1</b> |
| 3        | Leg              | <b>x4</b> |
| тоо      | LS               |           |
| G        | Spanner 80mm     | <b>x1</b> |