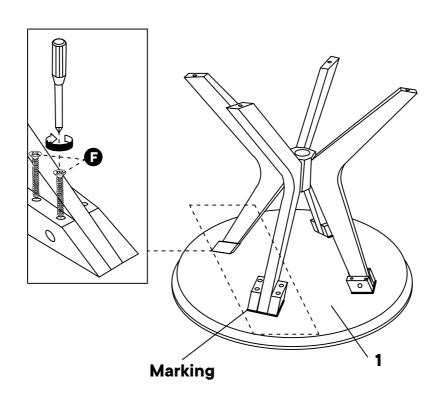

# Step 5

| HARDWARE          |            |  |
|-------------------|------------|--|
| CSK Screw M4x32mm | х8         |  |
| COMPONENTS        |            |  |
| 1 Table Top       | <b>x</b> 1 |  |