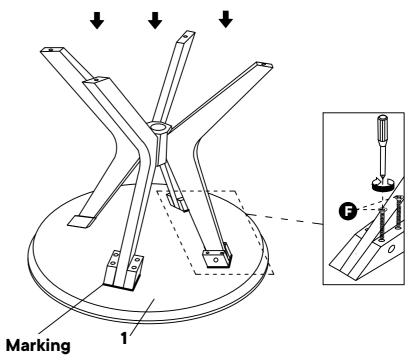

# Step 5

| HARDWARE          |            |  |
|-------------------|------------|--|
| CSK Screw M4x32mm | х8         |  |
| COMPONENTS        |            |  |
| 1 Table Top       | <b>x</b> 1 |  |