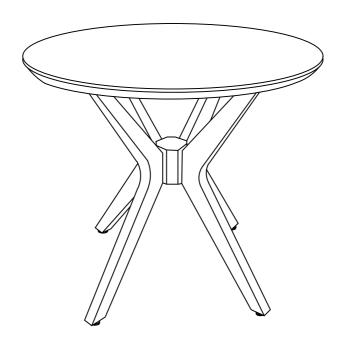

#### Furniture components:

| 1 | Table Top | x1 |
|---|-----------|----|
| 2 | Pedestal  | x1 |
| 3 | Leg       | x4 |