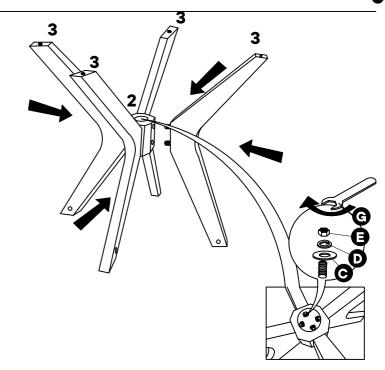

# Step 2

| HAR | DWARE                |           |
|-----|----------------------|-----------|
| A   | JCBC Screw M6x60mm   | <b>x4</b> |
| B   | Flat Washer M6       | <b>x4</b> |
| 0   | Stopper              | <b>x4</b> |
| •   | Stopper With E - Nut | <b>x4</b> |
| СОМ | IPONENTS             |           |
| 3   | Leg                  | <b>x4</b> |
| тоо | LS                   |           |
| 0   | Allen Key M4         | x1        |