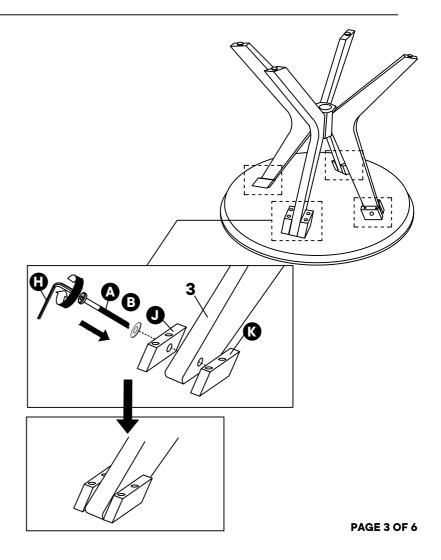

--|
| <b>3</b> | Hex Nut M8       | <b>x4</b> |
| O        | Spring Washer M8 | <b>x4</b> |
| 0        | Flat Washer M8   | <b>x4</b> |
| COM      | IPONENTS         |           |
| 2        | Pedestal         | <b>x1</b> |
| 3        | Leg              | <b>x4</b> |
| тоо      | LS               |           |
| G        | Spanner 80mm     | <b>x1</b> |



# Step 2

| HAR | DWARE                |           |
|-----|----------------------|-----------|
| A   | JCBC Screw M6x60mm   | <b>x4</b> |
| B   | Flat Washer M6       | <b>x4</b> |
| 0   | Stopper              | <b>x4</b> |
| •   | Stopper With E - Nut | <b>x4</b> |
| СОМ | IPONENTS             |           |
| 3   | Leg                  | <b>x4</b> |
| тоо | LS                   |           |
| 0   | Allen Key M4         | x1        |



## \*modway

# Step 3

# COMPONENTS 3 Leg x4 HARDWARE 1 Adjustable Leg x4



# Step 4





# Step 5

| HARDWARE          |            |  |
|-------------------|------------|--|
| CSK Screw M4x32mm | х8         |  |
| COMPONENTS        |            |  |
| 1 Table Top       | <b>x</b> 1 |  |



# Great job!

Your new end table is complete.



#### CARING FOR YOUR ITEM

Depending on use, it may be necessary to tighten the hardware from time to time, so please save the tools that have been provided.

Not contract grade.

Clean using a non - abrasive cloth and a mild cleaner.



CONNECT WITH US!







Tag us @modway\_furniture and #modway for a chance to be featured.