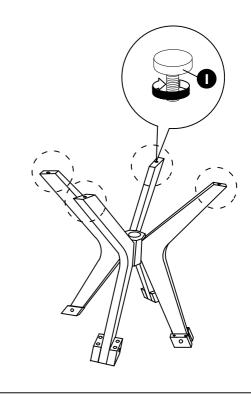

# Step 5

| HARDWARE          |            |  |
|-------------------|------------|--|
| CSK Screw M4x32mm | х8         |  |
| COMPONENTS        |            |  |
| 1 Table Top       | <b>x</b> 1 |  |