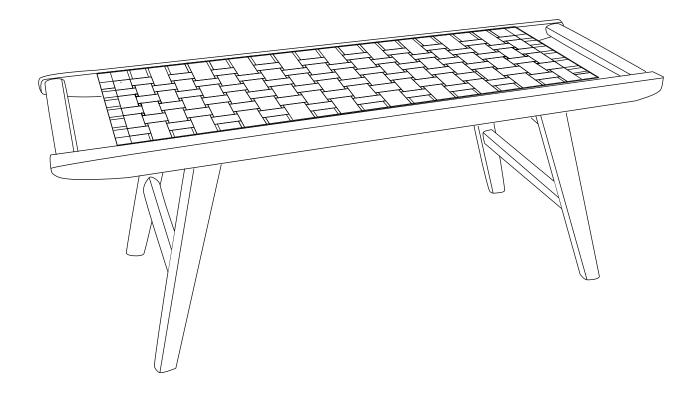

# Furniture components:

| 1 | Bench Top | x1 |
|---|-----------|----|
| 2 | Bench Leg | x2 |