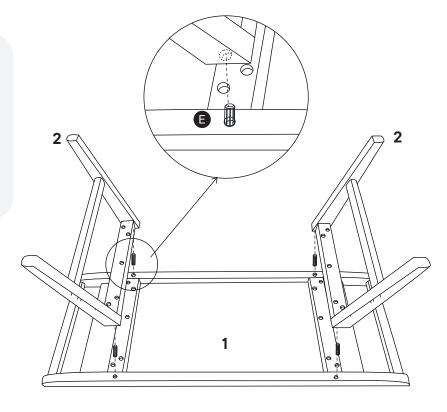

### Provided hardware:

| A | <b>9)mm</b> | Cam Bolt M6 x 35mm | x10 |
|---|-------------|--------------------|-----|
| В |             | Allen Key          | x10 |
| С | 0           | Flat Washer        | x10 |
| D |             | Allen Key          | х1  |
| E |             | Dowel              | x4  |

# Step 2