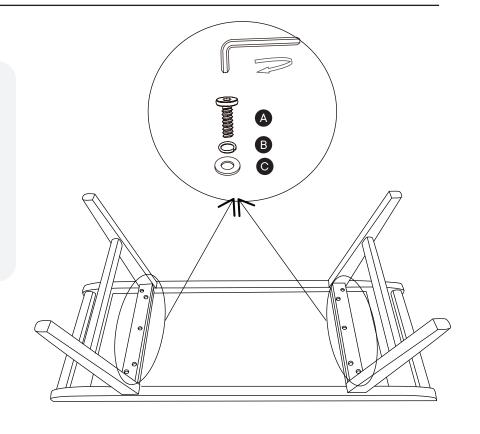

# A Connecting Bolt M6 x 35mm x10 B Allen Key x10 C Flat Washer x10 TOOLS B Allen Key x1