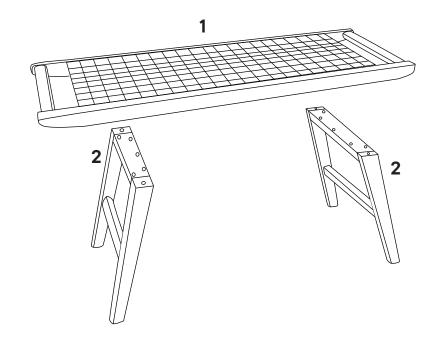

# Step 1

| СОМ  | PONENTS   |            |  |  |
|------|-----------|------------|--|--|
| 0    | Bench Top | х1         |  |  |
| 2    | Bench Leg | x2         |  |  |
| HARD | HARDWARE  |            |  |  |
| •    | Dowel     | x <b>4</b> |  |  |