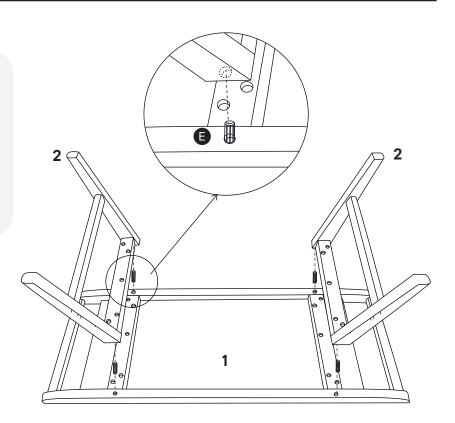

))))))))))))))))))))))) | Cam Bolt M6 x 35mm | x10 |
|---|----------------------------------------|--------------------|-----|
| В | Ø                                      | Allen Key          | x10 |
| с | 0                                      | Flat Washer        | x10 |
| D |                                        | Allen Key          | x1  |
| E |                                        | Dowel              | x4  |





Missing parts or hardware? Need assistance? Contact us before returning your item. We're here to help! 609.256.9000 • cs@modway.com

# Step 1

| COMPONENTS |           |    |  |  |
|------------|-----------|----|--|--|
| 1          | Bench Top | x1 |  |  |
| 2          | Bench Leg | x2 |  |  |
| HARDWARE   |           |    |  |  |
| 8          | Dowel     | x4 |  |  |



# Step 2





## Great job!

Your new bench is complete.

#### CARING FOR YOUR ITEM

Depending on use, it may be necessary to tighten the hardware from time to time, so please save the tools that have been provided.

Not contract grade.

Clean using a non-abrasive cloth and a mild cleaner.

Retain the rich wood color by occasionally sanding lightly and applying a teak cleaner and protectant. The oils nourish and help restore the original look.

#### CONNECT WITH US! O f 2



Tag us @modway\_furniture and #modway for a chance to be featured.