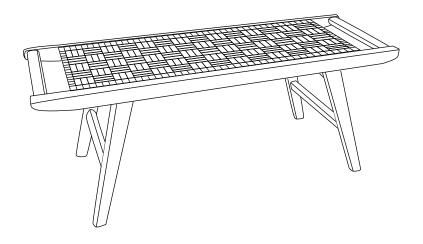

odway.com

# Step 1

| COMPONENTS |           |    |  |  |
|------------|-----------|----|--|--|
| 1          | Bench Top | x1 |  |  |
| 2          | Bench Leg | x2 |  |  |
| HARDWARE   |           |    |  |  |
| 8          | Dowel     | x4 |  |  |



# Step 2





## Great job!

Your new bench is complete.

#### CARING FOR YOUR ITEM

Depending on use, it may be necessary to tighten the hardware from time to time, so please save the tools that have been provided.

Not contract grade.

Clean using a non-abrasive cloth and a mild cleaner.

Retain the rich wood color by occasionally sanding lightly and applying a teak cleaner and protectant. The oils nourish and help restore the original look.

#### CONNECT WITH US! O f 2



Tag us @modway\_furniture and #modway for a chance to be featured.