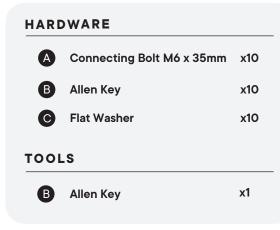

### Provided hardware:

| A | ())))))))))))))))))))))))))))))))))))) | Cam Bolt M6 x 35mm | x10 |
|---|----------------------------------------|--------------------|-----|
| В | Ø                                      | Allen Key          | x10 |
| с | 0                                      | Flat Washer        | x10 |
| D |                                        | Allen Key          | x1  |
| E |                                        | Dowel              | x4  |