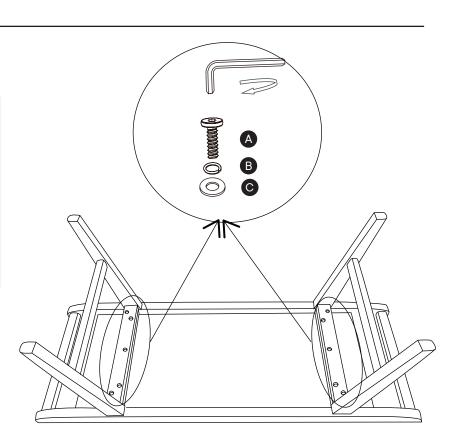

# Step 2

### Provided hardware:

| A | ())))))))))))))))))))))))))))))))))))) | Cam Bolt M6 x 35mm | x10 |
|---|----------------------------------------|--------------------|-----|
| В | Ø                                      | Allen Key          | x10 |
| с | 0                                      | Flat Washer        | x10 |
| D |                                        | Allen Key          | x1  |
| E |                                        | Dowel              | x4  |