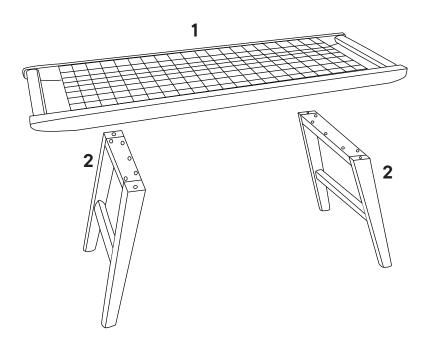

# Step 1

| COMPONENTS |           |    |  |  |
|------------|-----------|----|--|--|
| 1          | Bench Top | x1 |  |  |
| 2          | Bench Leg | x2 |  |  |
| HARDWARE   |           |    |  |  |
| 8          | Dowel     | x4 |  |  |

#### Furniture components:

| 1 | Bench Top | x1 |
|---|-----------|----|
| 2 | Bench Leg | x2 |