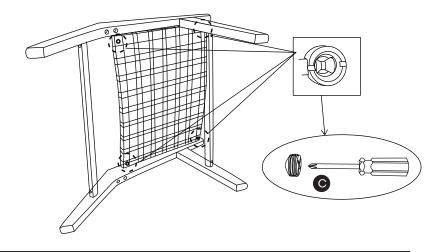

## Step 1

| 2    | Seat Plate   | x1 |
|------|--------------|----|
| 3    | Left Leg     | x1 |
| 4    | Right Leg    | x1 |
| HARI | OWARE        |    |
| A    | Hammer nut-1 | x4 |
| B    | Hammer nut-2 | x4 |