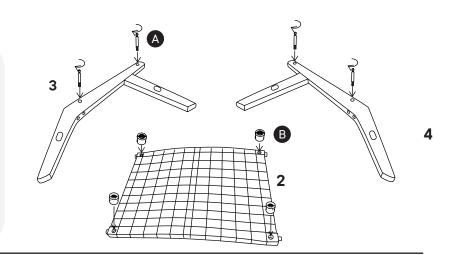

## Step 2

| COMPONENTS |            |    |  |
|------------|------------|----|--|
| 2          | Seat Plate | x1 |  |
| 3          | Left Leg   | x1 |  |
| 4          | Right Leg  | x1 |  |
| <b>5</b>   | Stretcher  | x2 |  |
|            |            |    |  |

## Step 3