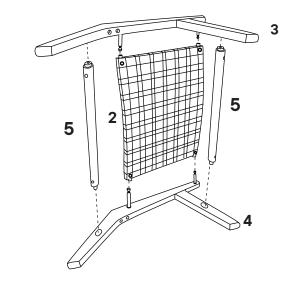

## Step 4

| HARE | HARDWARE |    |  |
|------|----------|----|--|
| 0    | Backrest | х1 |  |

### Step 4