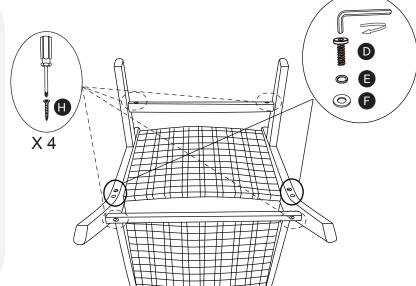

## Step 4

| HARE | HARDWARE |    |  |
|------|----------|----|--|
| 0    | Backrest | х1 |  |

### Step 4