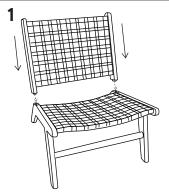

## Step 2

| COMPONENTS |            |    |  |
|------------|------------|----|--|
| 2          | Seat Plate | x1 |  |
| 3          | Left Leg   | x1 |  |
| 4          | Right Leg  | x1 |  |
| <b>5</b>   | Stretcher  | x2 |  |
|            |            |    |  |

## Step 3