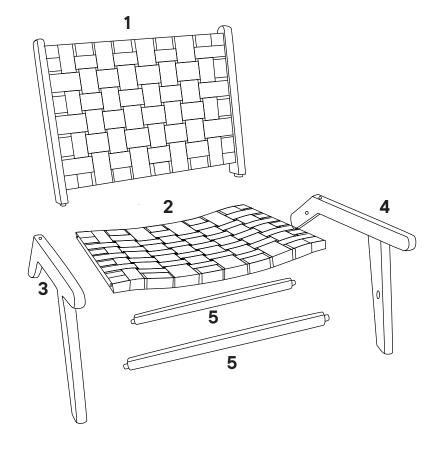

#### Furniture components:

| 1 | Backrest   | x1 |
|---|------------|----|
| 2 | Seat Plate | x1 |
| 3 | Left Leg   | x1 |
| 4 | Right Leg  | x1 |
| 5 | Stretcher  | x2 |