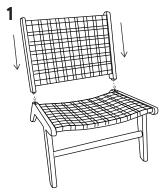

## Step 1

| 2    | Seat Plate   | x1 |
|------|--------------|----|
| 3    | Left Leg     | x1 |
| 4    | Right Leg    | x1 |
| HARI | OWARE        |    |
| A    | Hammer nut-1 | x4 |
| B    | Hammer nut-2 | x4 |

## Step 2

| COMPONENTS |            |    |  |
|------------|------------|----|--|
| 2          | Seat Plate | x1 |  |
| 3          | Left Leg   | x1 |  |
| 4          | Right Leg  | x1 |  |
| 5          | Stretcher  | x2 |  |
|            |            |    |  |