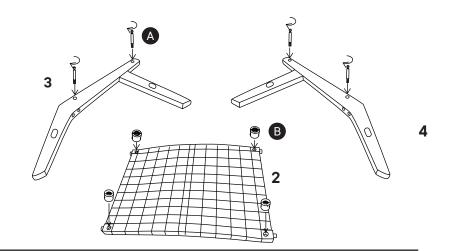

## Step 1

| 2    | Seat Plate   | x1 |
|------|--------------|----|
| 3    | Left Leg     | x1 |
| 4    | Right Leg    | x1 |
| HARI | OWARE        |    |
| A    | Hammer nut-1 | x4 |
| B    | Hammer nut-2 | x4 |

## Step 2

| COMPONENTS |            |    |  |
|------------|------------|----|--|
| 2          | Seat Plate | x1 |  |
| 3          | Left Leg   | x1 |  |
| 4          | Right Leg  | x1 |  |
| 5          | Stretcher  | x2 |  |
|            |            |    |  |