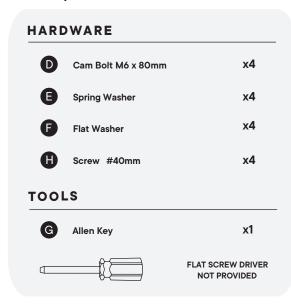

#### Provided hardware:

| A                                        |               | Hammer nut-1       | х4 |  |
|------------------------------------------|---------------|--------------------|----|--|
| В                                        |               | Hammer nut-2       | x4 |  |
| С                                        |               | Hammer nut-3       | х4 |  |
| D                                        |               | Cam Bolt M6 x 80mm | x4 |  |
| E                                        |               | Spring Washer      | x4 |  |
| F                                        | 0             | Flat Washer        | x4 |  |
| G                                        |               | Allen Key          | x1 |  |
| н                                        | <i>⊲mmm</i> Ø | Screw #40mm        | x4 |  |
| PHILLIPHS HEAD SCREW DRIVER NOT PROVIDED |               |                    |    |  |