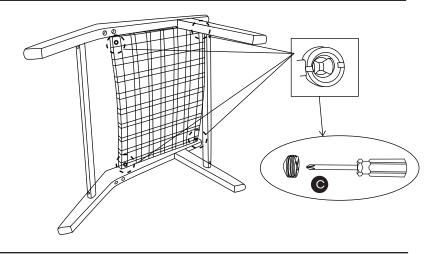

#### Provided hardware:

| A                                        |               | Hammer nut-1       | х4 |  |
|------------------------------------------|---------------|--------------------|----|--|
| В                                        |               | Hammer nut-2       | x4 |  |
| С                                        |               | Hammer nut-3       | х4 |  |
| D                                        |               | Cam Bolt M6 x 80mm | x4 |  |
| E                                        |               | Spring Washer      | x4 |  |
| F                                        | 0             | Flat Washer        | x4 |  |
| G                                        |               | Allen Key          | x1 |  |
| н                                        | <i>⊲mmm</i> Ø | Screw #40mm        | x4 |  |
| PHILLIPHS HEAD SCREW DRIVER NOT PROVIDED |               |                    |    |  |