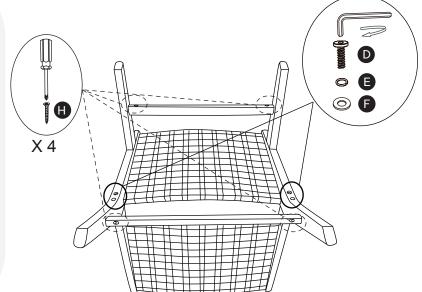

## Step 4

| HARD | HARDWARE |    |  |
|------|----------|----|--|
| 0    | Backrest | x1 |  |