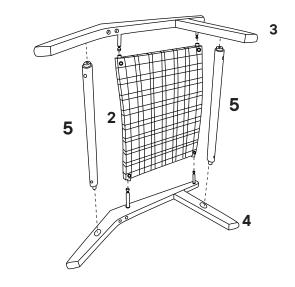

## Step 3

## Step 4

| HARD | HARDWARE |    |  |
|------|----------|----|--|
| 0    | Backrest | x1 |  |

## Step 5