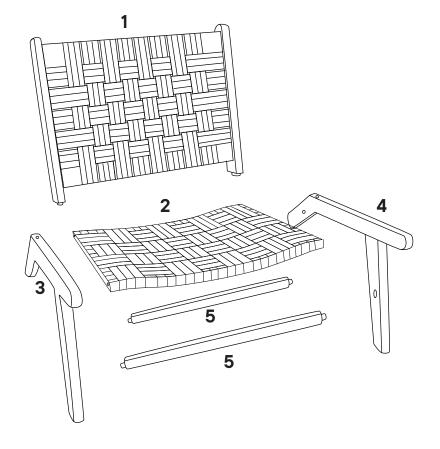

#### Furniture components:

| 1 | Backrest   | x1 |
|---|------------|----|
| 2 | Seat Plate | x1 |
| 3 | Left Leg   | x1 |
| 4 | Right Leg  | x1 |
| 5 | Stretcher  | x2 |