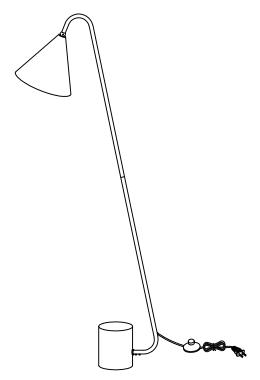

|---|-----------------|----|
| D | Short Screw     | x2 |
| e | Short Screw     | x1 |

Step 3.1 Use the 2.5MM Allen Key (C) unscrew the Short Screws (D), Short Screws (E). insert the metal tube to the base and tighten Short Screws (D), Short Screws (E).

Step 3.2 Install light bulb according to the wattage label (E26, MAX. 40W, bulbs not included).

ATTENTION: To avoid the risk of fire, do not exceed the recommended wattage indicated on the wattage label.

## Great job!

Your lamp is complete and ready to enjoy.

#### CARING FOR YOUR ITEM

Indoor use only.

Not contract grade.

Clean using a non-abrasive cloth and a mild cleaner.

Never use harsh chemicals, as they could damage the finish or integrity of the item.





Tag us @modway\_furniture and #modway for a chance to be featured.