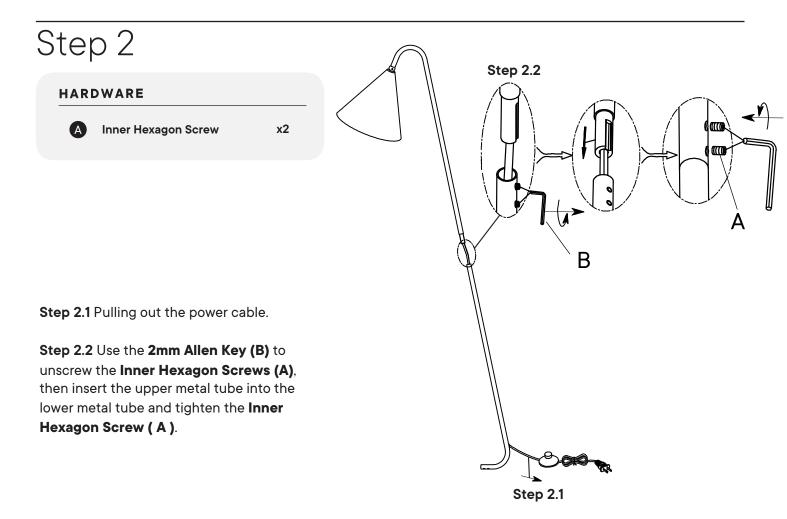

#### Provided hardware:

| Α | Inner Hexagon Screw<br>+1 Spare Included | х3 |
|---|------------------------------------------|----|
| в | ⊒<br>2mm Allen Key                       | x1 |
| с | ∃<br>2.5MM Allen Key                     | x1 |
| D | Short Screw                              | x2 |
| Е | Short Screw                              | x1 |

#### What you need:

#### You may also need:

+ One (1) E26 (medium-base) Light Bulb (MAX. 40W)