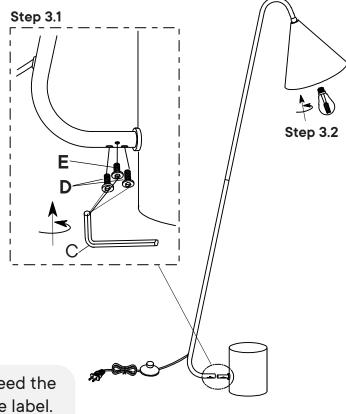

# Step 3

#### HARDWARE

| C | 2.5MM Allen Key | x1 |
|---|-----------------|----|
| D | Short Screw     | x2 |
| e | Short Screw     | x1 |

Step 3.1 Use the 2.5MM Allen Key (C) unscrew the Short Screws (D), Short Screws (E). insert the metal tube to the base and tighten Short Screws (D), Short Screws (E).

Step 3.2 Install light bulb according to the wattage label (E26, MAX. 40W, bulbs not included).

ATTENTION: To avoid the risk of fire, do not exceed the recommended wattage indicated on the wattage label.