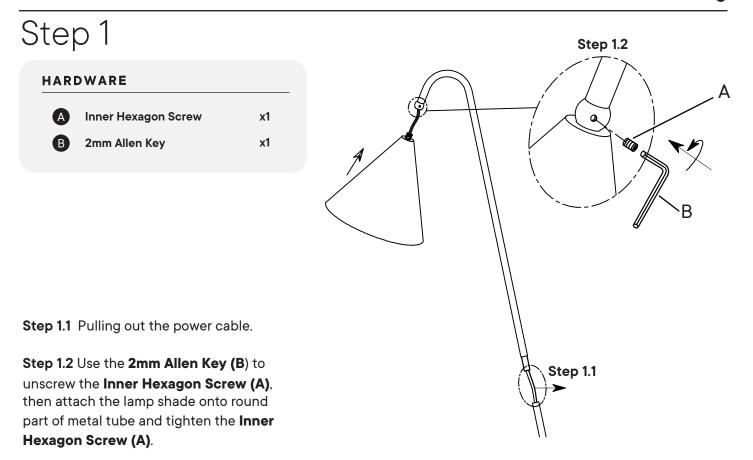

#### Provided hardware:

| Α | Inner Hexagon Screw<br>+1 Spare Included | х3 |
|---|------------------------------------------|----|
| в | ⊒<br>2mm Allen Key                       | x1 |
| с | ∃<br>2.5MM Allen Key                     | x1 |
| D | Short Screw                              | x2 |
| Е | Short Screw                              | x1 |

#### What you need:

#### You may also need:

+ One (1) E26 (medium-base) Light Bulb (MAX. 40W)