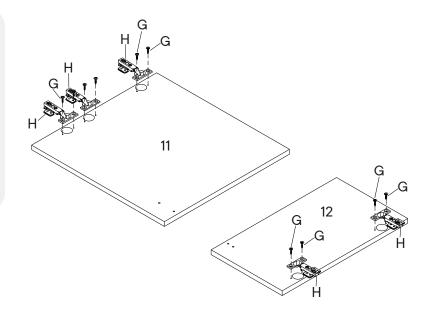

#### COMPONENTS

7 Shelf Panel

**x1** 

| G   | Screw 4 x 14mm                 | x16      |
|-----|--------------------------------|----------|
| Q   | Corner Bracket                 | x4       |
| сом | PONENTS                        |          |
| 1   | Left Side Panel                | x1       |
| _   |                                |          |
| 2   | Right Side Panel               | x1       |
| 2   | Right Side Panel  Back Panel 1 | x1<br>x1 |

NOTE: Mounting hardware and tools are not included.

We suggest professional installation.

| HARDWARE |                   |     |
|----------|-------------------|-----|
| G        | Screw 4 x 14mm    | x10 |
| •        | Door Hinge        | х5  |
| сом      | PONENTS           |     |
| 0        | Door Panel Left   | x1  |
| 12       | Door Panel Right  | x1  |
| •        | Door Failer Right |     |