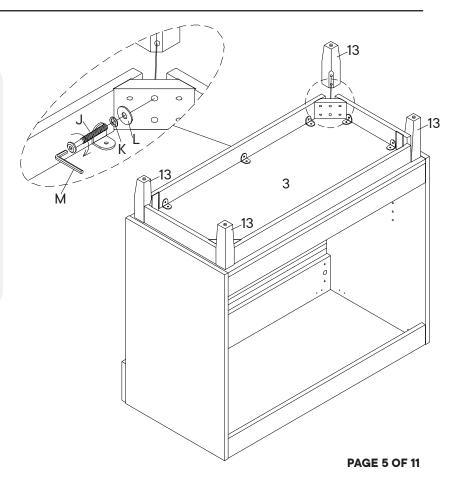

#### Step 5

# Cam Lock Ø15 x5 COMPONENTS 1 Left Side Panel x1 3 Bottom Panel x1 4 Back Panel 1 x1 5 Back Panel 2 x1 6 Front Support x1

| 1  | Screw 6 x 50mm | х8 |
|----|----------------|----|
| •  | Lock Washer    | х8 |
| 0  | Flat Washer    | х8 |
| M  | Hex Wrench     | х1 |
| ОМ | PONENTS        |    |
| 3  | Bottom Panel   | x1 |
| 13 | Wooden Leg     | х4 |