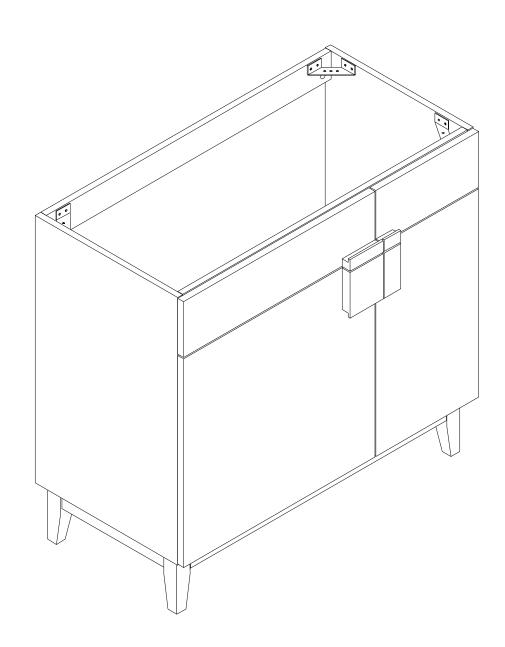

#### **ASSEMBLY INSTRUCTIONS**

# EEI-6400

V1.10.03.22





#### Let's get started!





Read through all of the instructions before starting



Approx. 60 minutes assembly time



2 people recommended for assembly



Care instructions are listed in the last step of this manual



Make sure you have all parts and components before discarding any packing materials

Only use hand tools to assemble this item. Do not use power tools. Do not tighten bolts or screws completely until all hardware is lined up and inserted into the holes.

Do not over-tighten screws and bolts to avoid stripping the hardware or cracking the item.

For vanity and plumbing installation, we suggest hiring a professional contractor and plumber.

Assemble your item on a flat, carpeted area, with plenty of space to work. This will prevent damage and scratches to your floors or