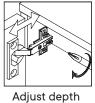

#### **HARDWARE** Screw 4 x 14mm x20 Screw 4 x 30mm х4 **Rubber Pad** х6 Handle **x1** Handle **x1** COMPONENTS **Door Panel Left** x1 1 **Door Panel Right** x1

Adjust the hinges, if required.

Temporarily remove/dismantle the Door & Shelf during Basin/Sink / Plumbing work installation work to prevent water damage.