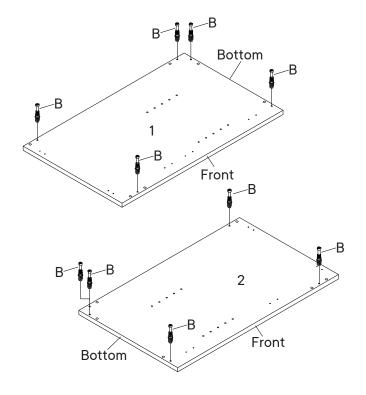

| HARI | OWARE              |     |
|------|--------------------|-----|
| В    | Cam Bolt Ø6 x 24mm | x10 |
| СОМ  | PONENTS            |     |
| 0    | Left Side Panel    | x1  |
| 2    | Right Side Panel   | x1  |

| <b>©</b> | Cam Lock Ø15        | х5 |
|----------|---------------------|----|
| ОМ       | PONENTS             |    |
| 2        | Right Side Panel    | x1 |
| 3        | <b>Bottom Panel</b> | x1 |
| 4        | Back Panel 1        | x1 |
| 5        | Back Panel 2        | x1 |
| 6        | Front Support       | x1 |