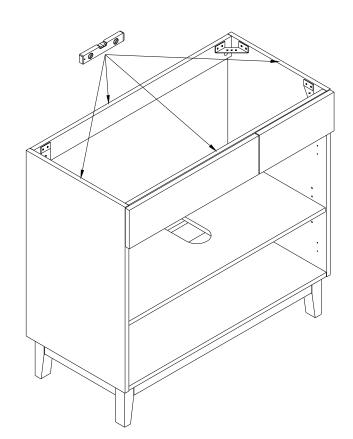

#### Step 5

# Cam Lock Ø15 x5 COMPONENTS 1 Left Side Panel x1 3 Bottom Panel x1 4 Back Panel 1 x1 5 Back Panel 2 x1 6 Front Support x1

| 1  | Screw 6 x 50mm | х8 |
|----|----------------|----|
| •  | Lock Washer    | х8 |
| 0  | Flat Washer    | х8 |
| M  | Hex Wrench     | х1 |
| ОМ | PONENTS        |    |
| 3  | Bottom Panel   | x1 |
| 13 | Wooden Leg     | х4 |