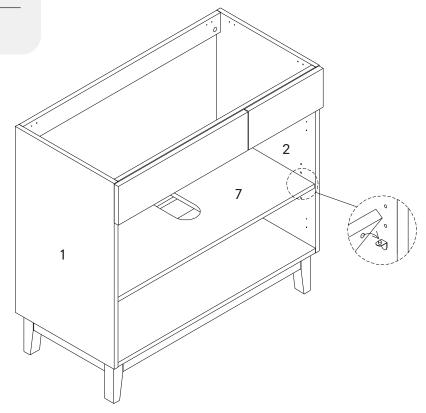

| D  | Screw 9 x 38mm  | x4 |
|----|-----------------|----|
| ОМ | PONENTS         |    |
| 7  | Shelf Panel     | x1 |
| 8  | Shelf Back Rail | x2 |

#### COMPONENTS

7 Shelf Panel

**x1** 

| G   | Screw 4 x 14mm                 | x16      |
|-----|--------------------------------|----------|
| Q   | Corner Bracket                 | x4       |
| сом | PONENTS                        |          |
| 1   | Left Side Panel                | x1       |
| _   |                                |          |
| 2   | Right Side Panel               | x1       |
| 2   | Right Side Panel  Back Panel 1 | x1<br>x1 |