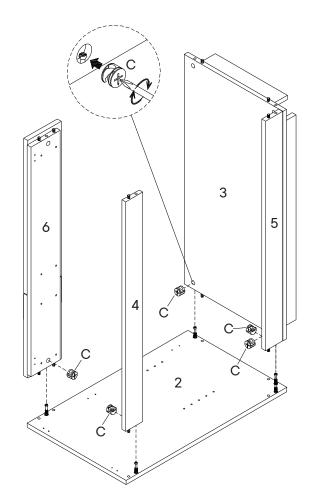

# Cam Lock Ø15 x5 COMPONENTS 1 Left Side Panel x1 3 Bottom Panel x1 4 Back Panel 1 x1 5 Back Panel 2 x1 6 Front Support x1

| 1  | Screw 6 x 50mm | х8 |
|----|----------------|----|
| •  | Lock Washer    | х8 |
| 0  | Flat Washer    | х8 |
| M  | Hex Wrench     | х1 |
| ОМ | PONENTS        |    |
| 3  | Bottom Panel   | x1 |
| 13 | Wooden Leg     | х4 |

| <b>(3)</b> | Shelf Support       | x4 |
|------------|---------------------|----|
| R          | Screw Cap           | х6 |
| сом        | PONENTS             |    |
| 0          | Left Side Panel     | x1 |
| 2          | Right Side Panel    | x1 |
|            |                     |    |
| 3          | <b>Bottom Panel</b> | x1 |