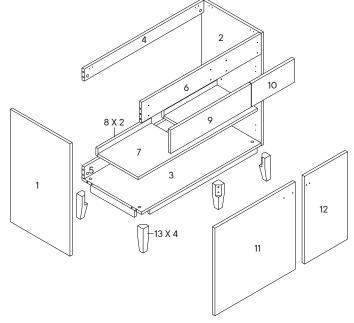

#### Furniture components:

| 1 | Left Side Panel  | x1        |
|---|------------------|-----------|
| 2 | Right Side Panel | x1        |
| 3 | Bottom Panel     | x1        |
| 4 | Back Panel 1     | x1        |
| 5 | Back Panel 2     | x1        |
| 6 | Front Support    | x1        |
| 7 | Shelf Panel      | <b>x1</b> |
| 8 | Shelf Back Rail  | x2        |
|   |                  |           |

| 9  | Front Panel 1    | x1        |
|----|------------------|-----------|
| 10 | Front Panel 2    | x1        |
| 11 | Door Panel Left  | x1        |
| 12 | Door Panel Right | x1        |
| 13 | Wooden Leg       | <b>x4</b> |
|    |                  |           |