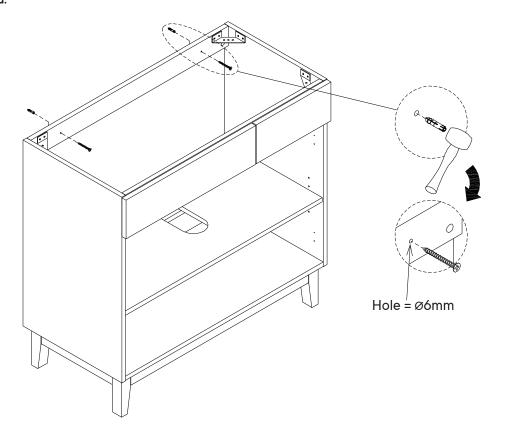

#### Step 5

# Cam Lock Ø15 x5 COMPONENTS 1 Left Side Panel x1 3 Bottom Panel x1 4 Back Panel 1 x1 5 Back Panel 2 x1 6 Front Support x1

| 1  | Screw 6 x 50mm | х8 |
|----|----------------|----|
| •  | Lock Washer    | х8 |
| 0  | Flat Washer    | х8 |
| M  | Hex Wrench     | х1 |
| ОМ | PONENTS        |    |
| 3  | Bottom Panel   | x1 |
| 13 | Wooden Leg     | х4 |