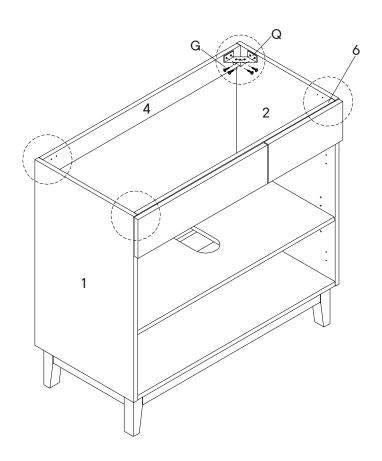

#### COMPONENTS

7 Shelf Panel

**x1** 

| G   | Screw 4 x 14mm                 | x16      |
|-----|--------------------------------|----------|
| Q   | Corner Bracket                 | x4       |
| сом | PONENTS                        |          |
| 1   | Left Side Panel                | x1       |
| _   |                                |          |
| 2   | Right Side Panel               | x1       |
| 2   | Right Side Panel  Back Panel 1 | x1<br>x1 |