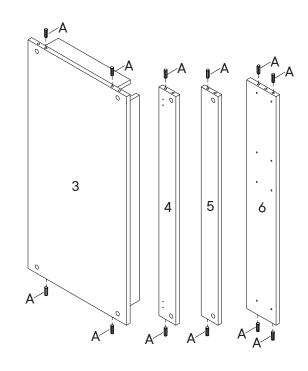

#### Step 5

# Cam Lock Ø15 x5 COMPONENTS 1 Left Side Panel x1 3 Bottom Panel x1 4 Back Panel 1 x1 5 Back Panel 2 x1 6 Front Support x1

| 1  | Screw 6 x 50mm | х8 |
|----|----------------|----|
| •  | Lock Washer    | х8 |
| 0  | Flat Washer    | х8 |
| M  | Hex Wrench     | х1 |
| ОМ | PONENTS        |    |
| 3  | Bottom Panel   | x1 |
| 13 | Wooden Leg     | х4 |