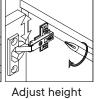

#### **HARDWARE** Screw 4 x 14mm x20 Screw 4 x 30mm х4 **Rubber Pad** х6 Handle **x1** Handle **x1** COMPONENTS **Door Panel Left** x1 1 **Door Panel Right** x1

Adjust the hinges, if required.

Temporarily remove/dismantle the Door & Shelf during Basin/Sink / Plumbing work installation work to prevent water damage.