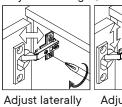

#### **HARDWARE** Screw 4 x 14mm x20 Screw 4 x 30mm х4 **Rubber Pad** х6 Handle **x1** Handle **x1** COMPONENTS **Door Panel Left** x1 1 **Door Panel Right** x1

Adjust the hinges, if required.

Temporarily remove/dismantle the Door & Shelf during Basin/Sink / Plumbing work installation work to prevent water damage.