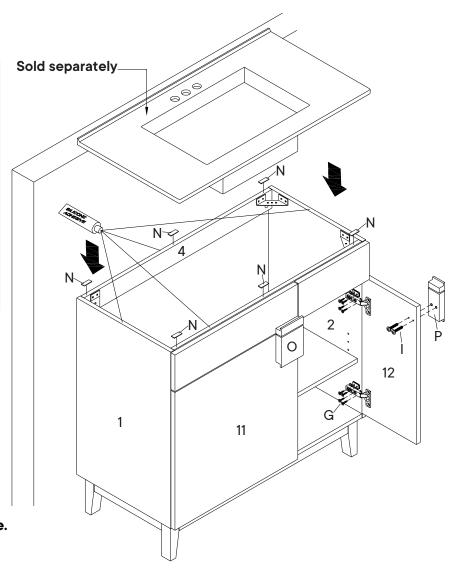

NOTE: Mounting hardware and tools are not included.

We suggest professional installation.

| HARDWARE |                   |     |
|----------|-------------------|-----|
| G        | Screw 4 x 14mm    | x10 |
| •        | Door Hinge        | х5  |
| сом      | PONENTS           |     |
| 0        | Door Panel Left   | x1  |
| 12       | Door Panel Right  | x1  |
| •        | Door Failer Right |     |

#### **HARDWARE** Screw 4 x 14mm x20 Screw 4 x 30mm х4 **Rubber Pad** х6 Handle **x1** Handle **x1** COMPONENTS **Door Panel Left** x1 1 **Door Panel Right** x1

Adjust the hinges, if required.

Temporarily remove/dismantle the Door & Shelf during Basin/Sink / Plumbing work installation work to prevent water damage.