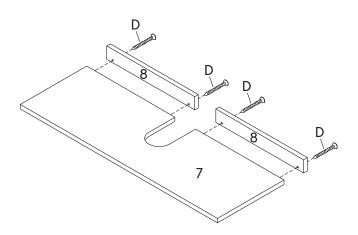

| D  | Screw 9 x 38mm  | x4 |
|----|-----------------|----|
| ОМ | PONENTS         |    |
| 7  | Shelf Panel     | x1 |
| 8  | Shelf Back Rail | x2 |

#### COMPONENTS

7 Shelf Panel

**x1** 

| G   | Screw 4 x 14mm                 | x16      |
|-----|--------------------------------|----------|
| Q   | Corner Bracket                 | x4       |
| сом | PONENTS                        |          |
| 1   | Left Side Panel                | x1       |
| _   |                                |          |
| 2   | Right Side Panel               | x1       |
| 2   | Right Side Panel  Back Panel 1 | x1<br>x1 |