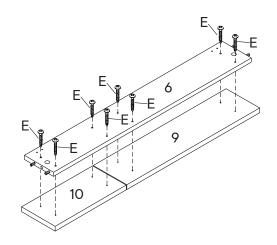

| D  | Screw 9 x 38mm  | x4 |
|----|-----------------|----|
| ОМ | PONENTS         |    |
| 7  | Shelf Panel     | x1 |
| 8  | Shelf Back Rail | x2 |

#### COMPONENTS

7 Shelf Panel

**x1** 

| G   | Screw 4 x 14mm                 | x16      |
|-----|--------------------------------|----------|
| Q   | Corner Bracket                 | x4       |
| сом | PONENTS                        |          |
| 1   | Left Side Panel                | x1       |
| _   |                                |          |
| 2   | Right Side Panel               | x1       |
| 2   | Right Side Panel  Back Panel 1 | x1<br>x1 |