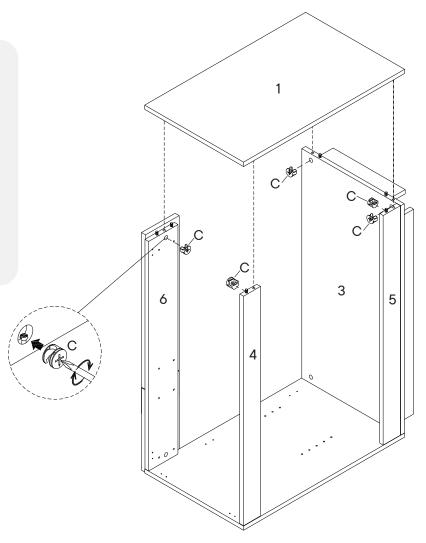

#### COMPONENTS

7 Shelf Panel

**x1** 

| G   | Screw 4 x 14mm                 | x16      |
|-----|--------------------------------|----------|
| Q   | Corner Bracket                 | x4       |
| сом | PONENTS                        |          |
| 1   | Left Side Panel                | x1       |
| _   |                                |          |
| 2   | Right Side Panel               | x1       |
| 2   | Right Side Panel  Back Panel 1 | x1<br>x1 |