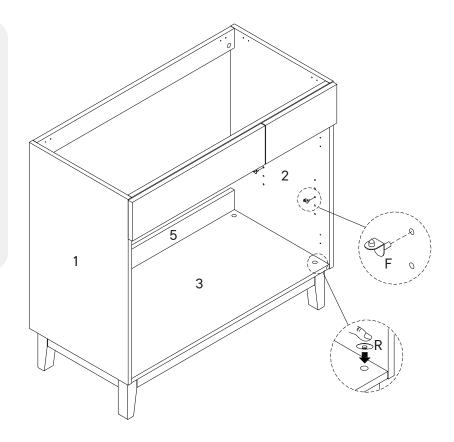

| <b>©</b> | Cam Lock Ø15        | х5 |
|----------|---------------------|----|
| ОМ       | PONENTS             |    |
| 2        | Right Side Panel    | x1 |
| 3        | <b>Bottom Panel</b> | x1 |
| 4        | Back Panel 1        | x1 |
| 5        | Back Panel 2        | x1 |
| 6        | Front Support       | x1 |

# Cam Lock Ø15 x5 COMPONENTS 1 Left Side Panel x1 3 Bottom Panel x1 4 Back Panel 1 x1 5 Back Panel 2 x1 6 Front Support x1

| 1  | Screw 6 x 50mm | х8 |
|----|----------------|----|
| •  | Lock Washer    | х8 |
| 0  | Flat Washer    | х8 |
| M  | Hex Wrench     | х1 |
| ОМ | PONENTS        |    |
| 3  | Bottom Panel   | x1 |
| 13 | Wooden Leg     | х4 |

| <b>(3)</b> | Shelf Support       | x4 |
|------------|---------------------|----|
| R          | Screw Cap           | х6 |
| сом        | PONENTS             |    |
| 0          | Left Side Panel     | x1 |
| 2          | Right Side Panel    | x1 |
|            |                     |    |
| 3          | <b>Bottom Panel</b> | x1 |