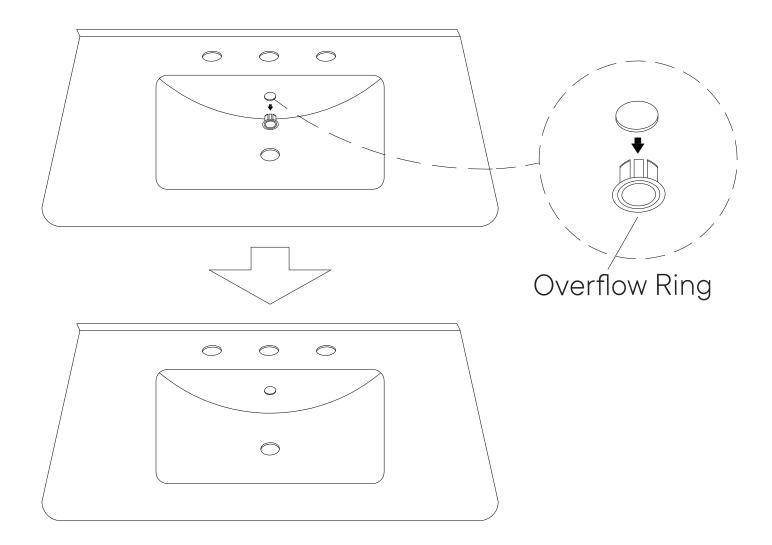

# A quick note...

Your sink basin comes complete with a silver overflow ring. If you'd like to remove this overflow ring, you can do so by hand.