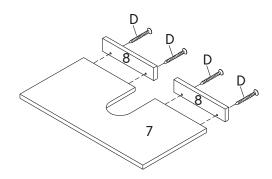

| HARDWARE   |                 |           |  |
|------------|-----------------|-----------|--|
| D          | Screw 9 x 38mm  | <b>x4</b> |  |
| COMPONENTS |                 |           |  |
| 7          | Shelf Panel     | x1        |  |
| 8          | Shelf Back Rail | x2        |  |