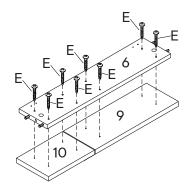

| HARDWARE   |                 |           |  |
|------------|-----------------|-----------|--|
| D          | Screw 9 x 38mm  | <b>x4</b> |  |
| COMPONENTS |                 |           |  |
| 7          | Shelf Panel     | x1        |  |
| 8          | Shelf Back Rail | x2        |  |

#### COMPONENTS

7 Shelf Panel

x1

| G          | Screw 4 x 14mm                 | x16        |
|------------|--------------------------------|------------|
| Q          | Corner Bracket                 | x4         |
| ОМ         | PONENTS                        |            |
| 1          | Left Side Panel                | <b>x</b> 1 |
|            |                                |            |
| 2          | Right Side Panel               | x1         |
| <b>2 4</b> | Right Side Panel  Back Panel 1 | x1<br>x1   |