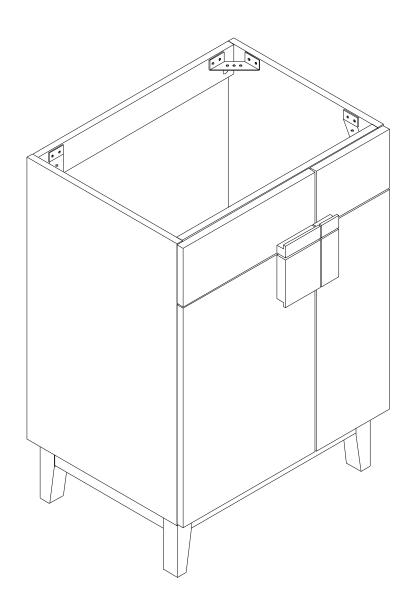

#### **ASSEMBLY INSTRUCTIONS**

EEI-6399

V1.10.03.22





#### Let's get started!





Read through all of the instructions before starting



Approx. 60 minutes assembly time



2 people recommended for assembly



Care instructions are listed in the last step of this manual



Make sure you have all parts and components before discarding any packing materials Only use hand tools to assemble this item. Do not use power tools. Do not tighten bolts or screws completely until all hardware is lined up and inserted into the holes.

Do not over-tighten screws and bolts to avoid stripping the hardware or cracking the item.

For vanity and plumbing installation, we suggest hiring a professional contractor and plumber.

Assemble your item on a flat, carpeted area, with plenty of space to work. This will prevent damage and scratches to your floors or