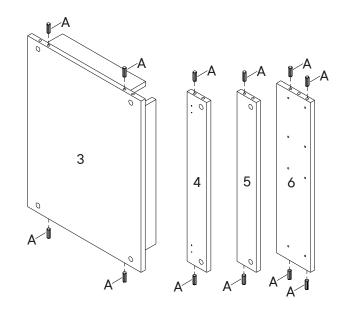

| A          | Wood Dowel M8 x 25mm | x12 |
|------------|----------------------|-----|
| юм         | PONENTS              |     |
| 3          | Bottom Panel         | x1  |
|            | Back Panel 1         | x1  |
| 4          | Duok i diloi i       |     |
| <b>4 5</b> | Back Panel 2         | x1  |

| HARD | WARE               |     |
|------|--------------------|-----|
| В    | Cam Bolt Ø6 x 24mm | x10 |
| СОМ  | PONENTS            |     |
| 0    | Left Side Panel    | x1  |
| 2    | Right Side Panel   | x1  |