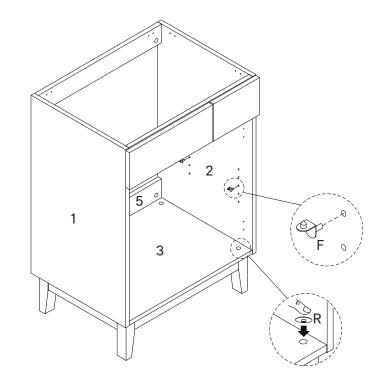

| 0   | Screw 6 x 50mm | х8 |
|-----|----------------|----|
| K   | Lock Washer    | х8 |
| 0   | Flat Washer    | х8 |
| M   | Hex Wrench     | x1 |
| сом | PONENTS        |    |
| 3   | Bottom Panel   | x1 |
| 13  | Wooden Leg     | x4 |

| HAR | OWARE            |           |
|-----|------------------|-----------|
| •   | Shelf Support    | <b>x4</b> |
| R   | Screw Cap        | х6        |
| сом | PONENTS          |           |
| 0   | Left Side Panel  | х1        |
| 2   | Right Side Panel | x1        |
| 3   | Bottom Panel     | x1        |
| 5   | Back Panel 2     | x1        |
|     |                  |           |