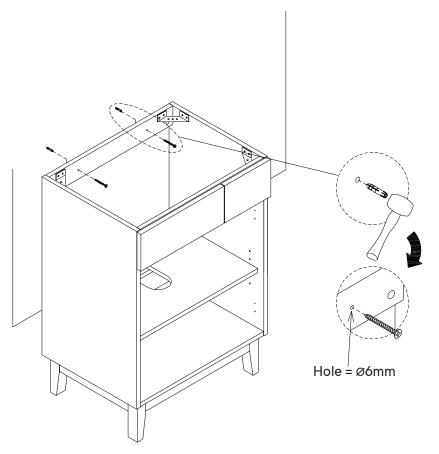

| HAR | OWARE            |           |
|-----|------------------|-----------|
| •   | Shelf Support    | <b>x4</b> |
| R   | Screw Cap        | х6        |
| сом | PONENTS          |           |
| 0   | Left Side Panel  | х1        |
| 2   | Right Side Panel | x1        |
| 3   | Bottom Panel     | x1        |
| 5   | Back Panel 2     | x1        |
|     |                  |           |