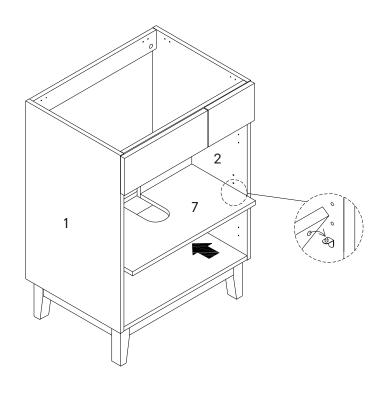

| HARDWARE   |                 |           |  |
|------------|-----------------|-----------|--|
| D          | Screw 9 x 38mm  | <b>x4</b> |  |
| COMPONENTS |                 |           |  |
| 7          | Shelf Panel     | x1        |  |
| 8          | Shelf Back Rail | x2        |  |

#### COMPONENTS

7 Shelf Panel

x1

| G          | Screw 4 x 14mm                 | x16        |
|------------|--------------------------------|------------|
| Q          | Corner Bracket                 | x4         |
| ОМ         | PONENTS                        |            |
| 1          | Left Side Panel                | <b>x</b> 1 |
|            |                                |            |
| 2          | Right Side Panel               | x1         |
| <b>2 4</b> | Right Side Panel  Back Panel 1 | x1<br>x1   |