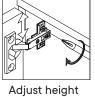

Adjust the hinges, if required.

Temporarily remove/dismantle the Door & Shelf during Basin/Sink/Plumbing work installation work to prevent water damage.