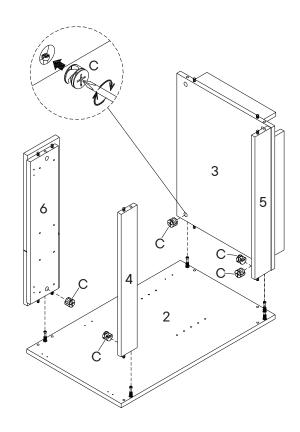

| HARD | WARE               |     |
|------|--------------------|-----|
| В    | Cam Bolt Ø6 x 24mm | x10 |
| СОМ  | PONENTS            |     |
| 0    | Left Side Panel    | x1  |
| 2    | Right Side Panel   | x1  |

| 0        | Cam Lock Ø15        | х5 |
|----------|---------------------|----|
| ОМ       | PONENTS             |    |
| 2        | Right Side Panel    | x1 |
| 3        | <b>Bottom Panel</b> | x1 |
| 4        | Back Panel 1        | x1 |
| <b>5</b> | Back Panel 2        | х1 |
| 6        | Front Support       | x1 |

| Cam Lock Ø15      | x5         |     |     | • |    |
|-------------------|------------|-----|-----|---|----|
| OMPONENTS         |            |     |     | 1 |    |
| 1 Left Side Panel | x1         |     |     |   |    |
| 3 Bottom Panel    | x1         |     |     |   |    |
| 4 Back Panel 1    | <b>x1</b>  |     |     | c |    |
| 5 Back Panel 2    | <b>x</b> 1 |     |     |   | C′ |
| 6 Front Support   | x1         |     | C C |   | З  |
|                   |            |     | 6   |   | 0  |
|                   | <i></i>    |     |     |   |    |
|                   |            |     |     |   |    |
|                   |            | C \ |     | 4 |    |