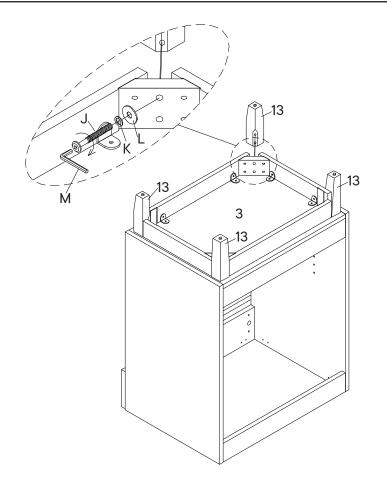

| 0   | Screw 6 x 50mm | х8 |
|-----|----------------|----|
| K   | Lock Washer    | х8 |
| 0   | Flat Washer    | х8 |
| M   | Hex Wrench     | x1 |
| сом | PONENTS        |    |
| 3   | Bottom Panel   | x1 |
| 13  | Wooden Leg     | x4 |