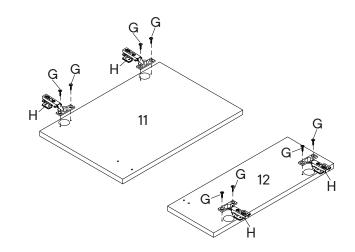

## Step 14

| G   | Screw 4 x 14mm   | x16        |
|-----|------------------|------------|
| 0   | Screw 4 x 30mm   | x4         |
| N   | Rubber Pad       | x4         |
| 0   | Handle           | x1         |
| P   | Handle           | x1         |
| сом | PONENTS          |            |
| 1   | Door Panel Left  | <b>x</b> 1 |
| 12  | Door Panel Right | <b>x1</b>  |