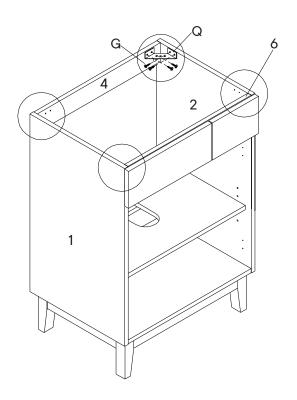

#### COMPONENTS

7 Shelf Panel

x1

| G          | Screw 4 x 14mm                 | x16        |
|------------|--------------------------------|------------|
| Q          | Corner Bracket                 | x4         |
| ОМ         | PONENTS                        |            |
| 1          | Left Side Panel                | <b>x</b> 1 |
|            |                                |            |
| 2          | Right Side Panel               | x1         |
| <b>2 4</b> | Right Side Panel  Back Panel 1 | x1<br>x1   |