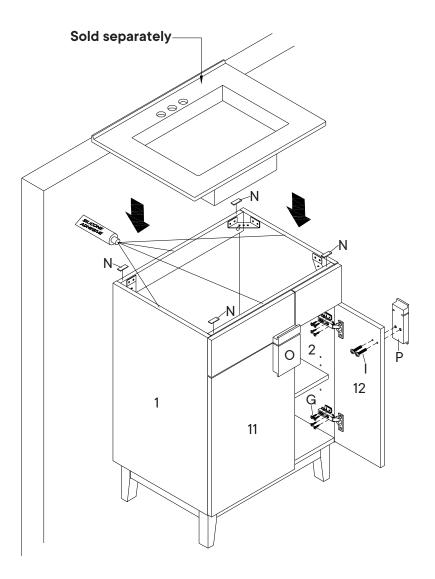

NOTE: Mounting hardware and tools are not included.

We suggest professional installation.

| G              | Screw 4 x 14mm           | х8 |
|----------------|--------------------------|----|
| <b>(1)</b>     | Door Hinge               | x4 |
|                |                          |    |
| ОМ             | PONENTS                  |    |
| ом<br><b>1</b> | PONENTS  Door Panel Left | x1 |

## Step 14

| G   | Screw 4 x 14mm   | x16        |
|-----|------------------|------------|
| 0   | Screw 4 x 30mm   | x4         |
| N   | Rubber Pad       | x4         |
| 0   | Handle           | x1         |
| P   | Handle           | x1         |
| сом | PONENTS          |            |
| 1   | Door Panel Left  | <b>x</b> 1 |
| 12  | Door Panel Right | <b>x1</b>  |