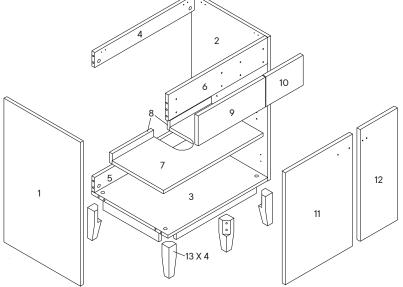

#### Furniture components:

| 1 | Left Side Panel  | x1 |
|---|------------------|----|
| 2 | Right Side Panel | x1 |
| 3 | Bottom Panel     | x1 |
| 4 | Back Panel 1     | x1 |
| 5 | Back Panel 2     | x1 |
| 6 | Front Support    | x1 |
| 7 | Shelf Panel      | x1 |
| 8 | Shelf Back Rail  | x2 |
|   |                  |    |

| 9  | Front Panel 1    | x1        |
|----|------------------|-----------|
| 10 | Front Panel 2    | <b>x1</b> |
| 11 | Door Panel Left  | х1        |
| 12 | Door Panel Right | х1        |
| 13 | Wooden Leg       | x4        |
|    |                  |           |