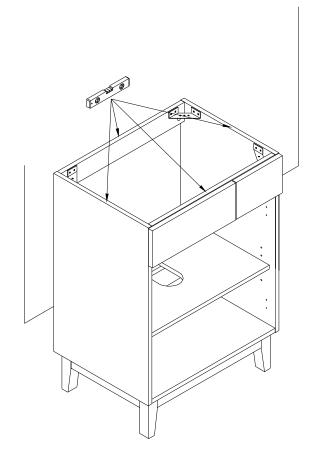

| HAR | OWARE            |           |
|-----|------------------|-----------|
| •   | Shelf Support    | <b>x4</b> |
| R   | Screw Cap        | х6        |
| сом | PONENTS          |           |
| 0   | Left Side Panel  | х1        |
| 2   | Right Side Panel | x1        |
| 3   | Bottom Panel     | x1        |
| 5   | Back Panel 2     | x1        |
|     |                  |           |