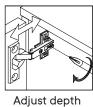

Adjust the hinges, if required.

Temporarily remove/dismantle the Door & Shelf during Basin/Sink/Plumbing work installation work to prevent water damage.