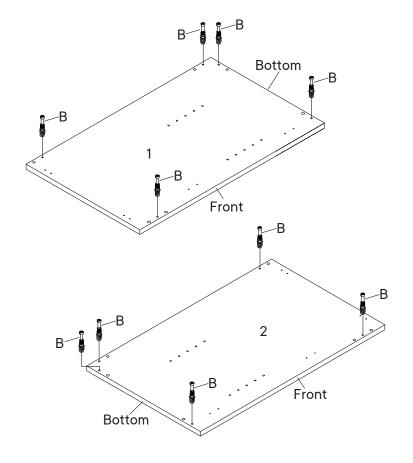

| 0        | Cam Lock Ø15        | х5 |
|----------|---------------------|----|
| ОМ       | PONENTS             |    |
| 2        | Right Side Panel    | x1 |
| 3        | <b>Bottom Panel</b> | x1 |
| 4        | Back Panel 1        | x1 |
| <b>5</b> | Back Panel 2        | х1 |
| 6        | Front Support       | x1 |

| Cam Lock Ø15      | x5         |     |     | • |    |
|-------------------|------------|-----|-----|---|----|
| OMPONENTS         |            |     |     | 1 |    |
| 1 Left Side Panel | x1         |     |     |   |    |
| 3 Bottom Panel    | x1         |     |     |   |    |
| 4 Back Panel 1    | <b>x1</b>  |     |     | c |    |
| 5 Back Panel 2    | <b>x</b> 1 |     |     |   | C′ |
| 6 Front Support   | x1         |     | C C |   | З  |
|                   |            |     | 6   |   | 0  |
|                   | <i></i>    |     |     |   |    |
|                   |            |     |     |   |    |
|                   |            | C \ |     | 4 |    |