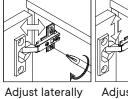

Adjust the hinges, if required.

Temporarily remove/dismantle the Door & Shelf during Basin/Sink/Plumbing work installation work to prevent water damage.