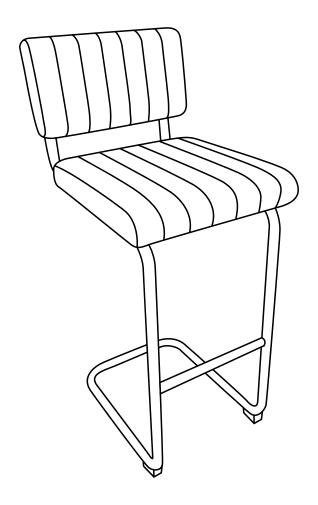

#### **ASSEMBLY INSTRUCTIONS**

# EEI-6473/6474



## Let's get started!





Read through all of the instructions before starting



Approx. 30 minutes assembly time



2 people recommended for assembly



Care instructions are listed in the last step of this manual



Make sure you have all parts and components before discarding any packing materials **Only use hand tools to assemble this item.** Do not use power tools. Do not tighten bolts or screws completely until all hardware is lined up and inserted into the holes.

Do not over-tighten screws and bolts to avoid stripping the hardware or cracking the item.

Assemble your item on a flat, carpeted area, with plenty of space to work. This will prevent damage and scratches to your floors or the item while you're assembling the product.

Keep all components and packaging out of reach of