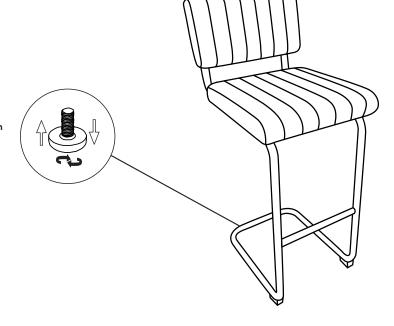

## Step 3

Notes: If there is un-stable, it may be caused by an uneven floor, which can be adjusted by Leveller.