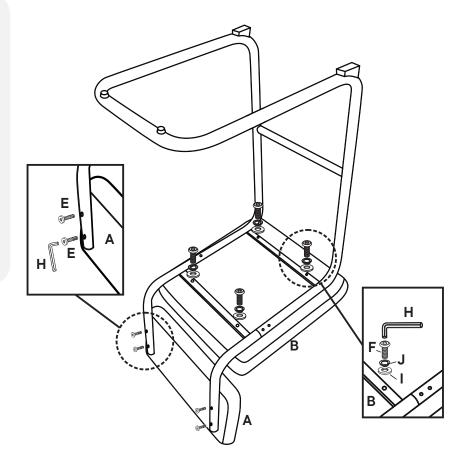

# Step 2

|          | IPONENTS        |    |
|----------|-----------------|----|
| A        | Back Cushion    | x1 |
| B        | Seat Cushion    | х1 |
| HARI     | OWARE           |    |
| <b>3</b> | Bolt M8 x 65mm  | x4 |
|          | Spring Washer   | x4 |
| Ø        | opining washis. | ^- |
|          | Allen Wrench    | x1 |
|          |                 |    |