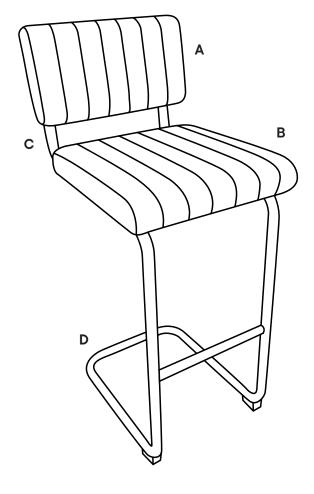

### Furniture components:

| Α | Back Cushion      | x1 |
|---|-------------------|----|
| В | Seat Cushion      | x1 |
| С | Upper Chair Frame | x1 |
| D | Lower Chair Frame | x1 |

| E |              | Bolt M6 x 45mm   | x4 |
|---|--------------|------------------|----|
| F | (g)))))))))) | Bolt M6 x 30mm   | x4 |
| G |              | Bolt M6 x 13mm   | х4 |
| н |              | Allen Wrench     | x1 |
| ı | 0            | Flat Washer M6   | х4 |
| J |              | Spring Washer M6 | x4 |