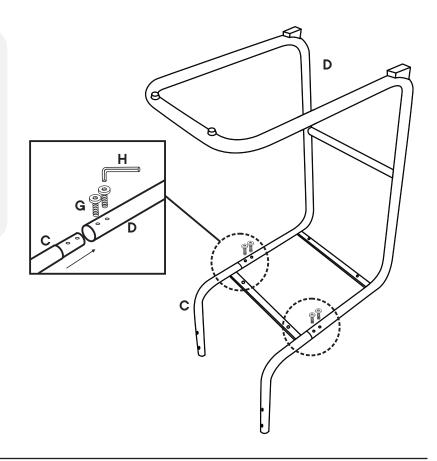

# Step 1

| C    | Upper Chair Frame | x1        |
|------|-------------------|-----------|
|      |                   |           |
| D    | Lower Chair Frame | x1        |
| IARI | OWARE             |           |
|      |                   |           |
| G    | Bolt M8 x 13mm    | <b>x4</b> |