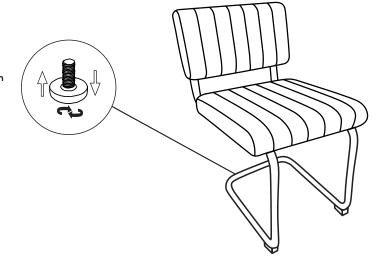

# Step 3

Notes: If there is un-stable, it may be caused by an uneven floor, which can be adjusted by Leveller.