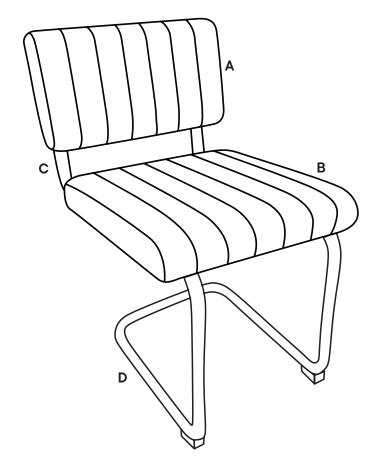

## Furniture components:

| Α | Back Cushion      | х1 |
|---|-------------------|----|
| В | Seat Cushion      | x1 |
| С | Upper Chair Frame | x1 |
| D | Lower Chair Frame | х1 |