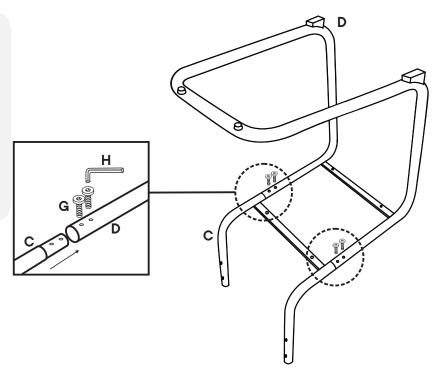

# Step 1

# © Upper Chair Frame x1 D Lower Chair Frame x1 HARDWARE G Bolt M8 x 13mm x4 H Allen Wrench x1