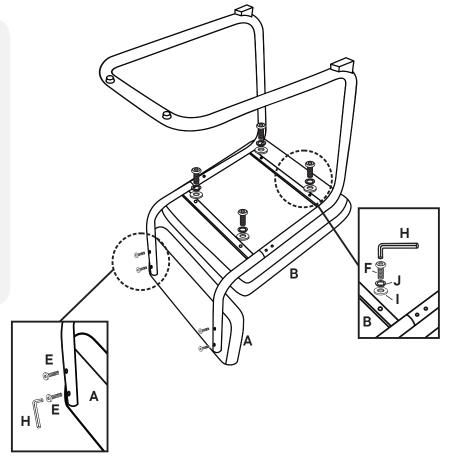

# Step 2

| A          | Back Cushion                | x1       |
|------------|-----------------------------|----------|
| B          | Seat Cushion                | x1       |
| IARI       | OWARE                       |          |
| <b>B</b>   | Bolt M8 x 65mm              | x4       |
|            |                             |          |
| <b>(3)</b> | Spring Washer               | x4       |
| <b>3</b>   | Spring Washer  Allen Wrench | x4<br>x1 |
|            |                             | Α.       |