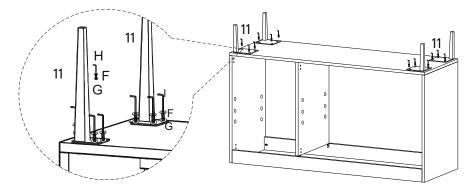

### \*modway

| HARD  | WARE                 |     |
|-------|----------------------|-----|
| F     | Allen Bolt M6 x 25mm | x12 |
| G     | Flat Washer M6       | x12 |
| •     | Allen Key            | x1  |
| СОМРО | DNENTS               |     |
| 1     | Leg                  | x4  |