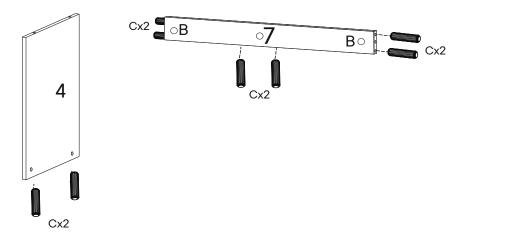

#### HARDWARE ł ₽<sup>∧</sup> Cam Bolt M6 x 35mm A x13 С Wood Dowel M8 x 30 mm x8 1 COMPONENTS **Bottom Panel** 1 **x1** Left Side Panel 2 **x1 Right Side Panel** 3 **x1** 2

| WARE                 |                                                                                            |
|----------------------|--------------------------------------------------------------------------------------------|
| Wood Dowel M8 x 30mm | x16                                                                                        |
| ONENTS               |                                                                                            |
| Middle Panel         | x1                                                                                         |
| Top Back Panel       | x1                                                                                         |
| Front Top Panel      | x1                                                                                         |
| Bottom Back Panel    | x1                                                                                         |
|                      | Wood Dowel M8 x 30mm<br><b>ONENTS</b><br>Middle Panel<br>Top Back Panel<br>Front Top Panel |