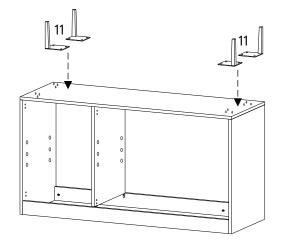

### \*modway

| HARD  | WARE                 |     |
|-------|----------------------|-----|
| F     | Allen Bolt M6 x 25mm | x12 |
| G     | Flat Washer M6       | x12 |
| •     | Allen Key            | x1  |
| СОМРО | DNENTS               |     |
| 1     | Leg                  | x4  |