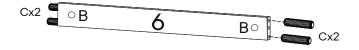

#### Hardware

| В    | Cam Lock M15    | х3 |
|------|-----------------|----|
| СОМР | PONENTS         |    |
| 2    | Right Panel     | x1 |
| 5    | Top Back Panel  | x1 |
| 6    | Front Top Panel | x1 |