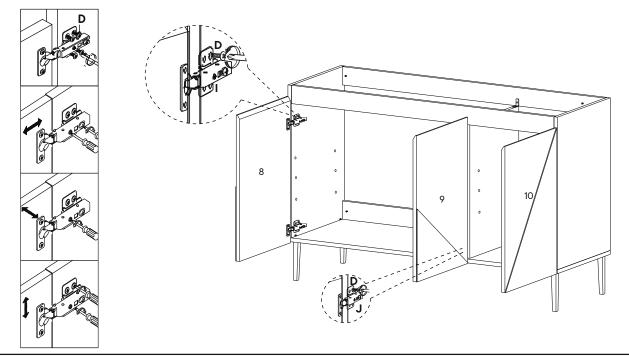

| HARD | WARE                |     |
|------|---------------------|-----|
| D    | Screw M 4.5 x 16 mm | x12 |
| 0    | Hinge 15°           | x4  |
| J    | Hinge 8°            | x2  |
| СОМР | PONENTS             |     |
| 8    | Left Door Panel     | x1  |
| 9    | Middle Door Panel   | x1  |
| 10   | Right Door Panel    | x1  |
|      |                     |     |

| D    | Screw M 4.5 x 16 mm | x24 |
|------|---------------------|-----|
| Ō    | Hinge 15°           | x4  |
| Ŏ    | Hinge 8°            | x2  |
| COMF | PONENTS             |     |
| 8    | Left Door Panel     | x1  |
| 9    | Middle Door Panel   | x1  |
| 10   | Right Door Panel    | x1  |
| · ·  |                     |     |