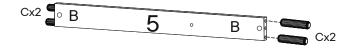

#### Hardware

| В    | Cam Lock M15    | х3 |
|------|-----------------|----|
| СОМР | PONENTS         |    |
| 2    | Right Panel     | x1 |
| 5    | Top Back Panel  | x1 |
| 6    | Front Top Panel | x1 |