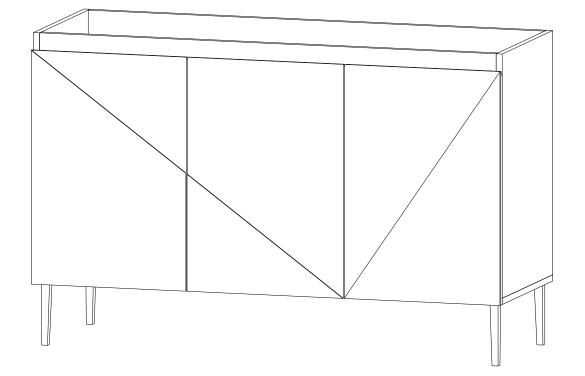

#### Furniture components:

| 1  | Bottom Panel      | x1 | 11 | Leg                  | x4    |
|----|-------------------|----|----|----------------------|-------|
| 2  | Left Side Panel   | x1 | 12 | Adjustable shelf     | x1    |
| 3  | Right Side Panel  | x1 | 13 | Adjustable Small She | lf x1 |
| 4  | Middle Panel      | x1 | 14 | Plumbing Cap         | x2    |
| 5  | Top Back Panel    | x1 |    |                      |       |
| 6  | Front Top Panel   | x1 |    |                      |       |
| 7  | Bottom Back Panel | x1 |    |                      |       |
| 8  | Left Door         | x1 |    |                      |       |
| 9  | Middle Door       | x1 |    |                      |       |
| 10 | Right Door        | x1 |    |                      |       |