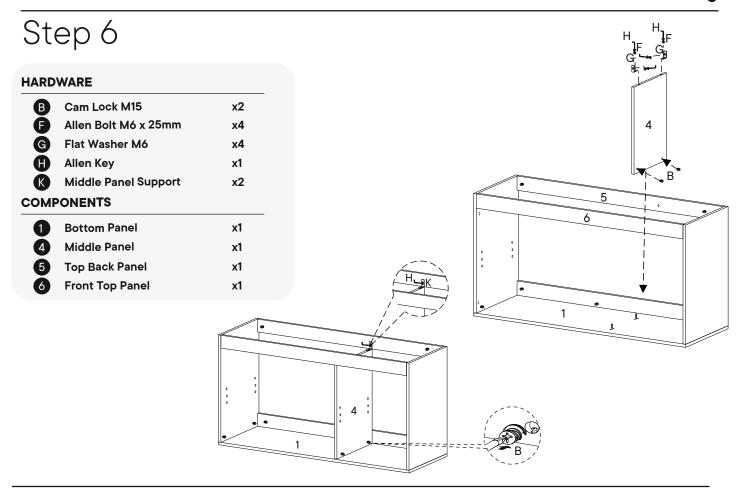

#### Hinge 8° x2 Middle Panel Support x2 river

#### HARDWARE ł ₽<sup>∧</sup> Cam Bolt M6 x 35mm A x13 С Wood Dowel M8 x 30 mm x8 1 COMPONENTS **Bottom Panel** 1 **x1** Left Side Panel 2 **x1 Right Side Panel** 3 **x1** 2

| WARE                 |                                                                                            |
|----------------------|--------------------------------------------------------------------------------------------|
| Wood Dowel M8 x 30mm | x16                                                                                        |
| ONENTS               |                                                                                            |
| Middle Panel         | x1                                                                                         |
| Top Back Panel       | x1                                                                                         |
| Front Top Panel      | x1                                                                                         |
| Bottom Back Panel    | x1                                                                                         |
|                      | Wood Dowel M8 x 30mm<br><b>ONENTS</b><br>Middle Panel<br>Top Back Panel<br>Front Top Panel |