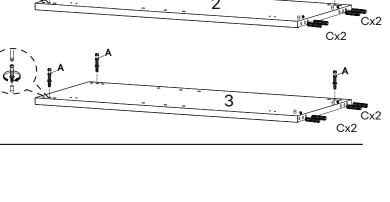

#### HARDWARE ł ₽<sup>∧</sup> Cam Bolt M6 x 35mm A x13 С Wood Dowel M8 x 30 mm x8 1 COMPONENTS **Bottom Panel** 1 **x1** Left Side Panel 2 **x1 Right Side Panel** 3 **x1** 2

| WARE                 |                                                                                            |
|----------------------|--------------------------------------------------------------------------------------------|
| Wood Dowel M8 x 30mm | x16                                                                                        |
| ONENTS               |                                                                                            |
| Middle Panel         | x1                                                                                         |
| Top Back Panel       | x1                                                                                         |
| Front Top Panel      | x1                                                                                         |
| Bottom Back Panel    | x1                                                                                         |
|                      | Wood Dowel M8 x 30mm<br><b>ONENTS</b><br>Middle Panel<br>Top Back Panel<br>Front Top Panel |

#### Hardware

| В    | Cam Lock M15    | х3 |
|------|-----------------|----|
| СОМР | PONENTS         |    |
| 2    | Right Panel     | x1 |
| 5    | Top Back Panel  | x1 |
| 6    | Front Top Panel | x1 |