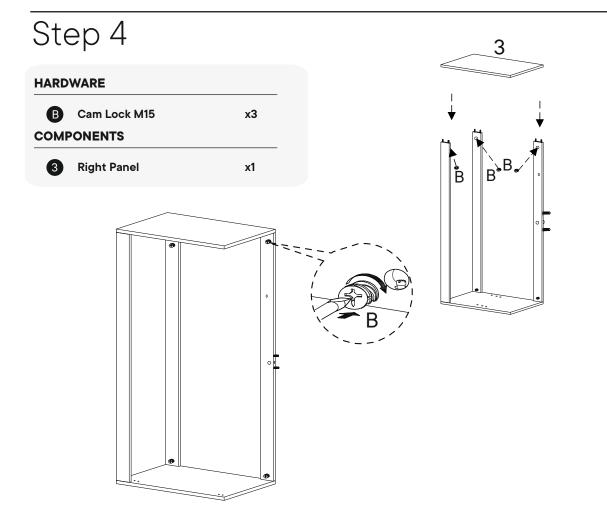

#### Hardware

| В    | Cam Lock M15    | х3 |
|------|-----------------|----|
| СОМР | PONENTS         |    |
| 2    | Right Panel     | x1 |
| 5    | Top Back Panel  | x1 |
| 6    | Front Top Panel | x1 |