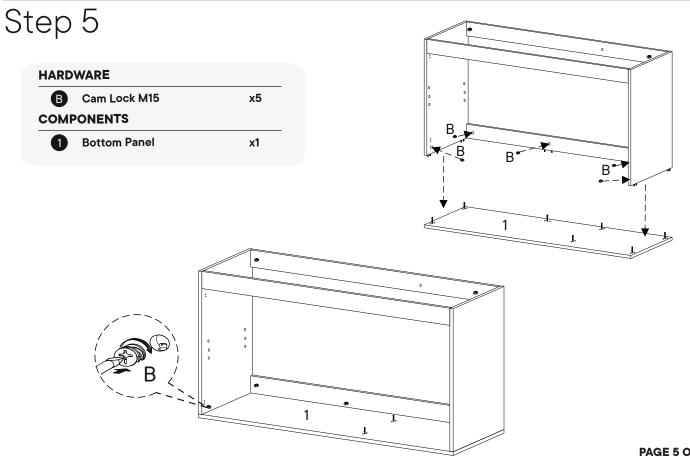

#### HARDWARE ł ₽<sup>∧</sup> Cam Bolt M6 x 35mm A x13 С Wood Dowel M8 x 30 mm x8 1 COMPONENTS **Bottom Panel** 1 **x1** Left Side Panel 2 **x1 Right Side Panel** 3 **x1** 2

| WARE                 |                                                                                            |
|----------------------|--------------------------------------------------------------------------------------------|
| Wood Dowel M8 x 30mm | x16                                                                                        |
| ONENTS               |                                                                                            |
| Middle Panel         | x1                                                                                         |
| Top Back Panel       | x1                                                                                         |
| Front Top Panel      | x1                                                                                         |
| Bottom Back Panel    | x1                                                                                         |
|                      | Wood Dowel M8 x 30mm<br><b>ONENTS</b><br>Middle Panel<br>Top Back Panel<br>Front Top Panel |