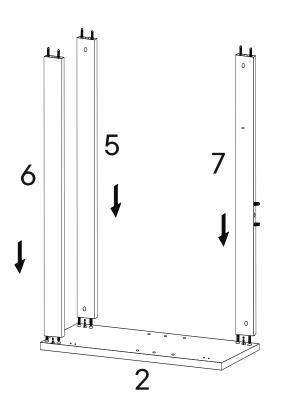

|
| Top Back Panel       | x1                                                                                         |
| Front Top Panel      | x1                                                                                         |
| Bottom Back Panel    | x1                                                                                         |
|                      | Wood Dowel M8 x 30mm<br><b>ONENTS</b><br>Middle Panel<br>Top Back Panel<br>Front Top Panel |









#### Hardware

| В    | Cam Lock M15    | х3 |
|------|-----------------|----|
| СОМР | PONENTS         |    |
| 2    | Right Panel     | x1 |
| 5    | Top Back Panel  | x1 |
| 6    | Front Top Panel | x1 |

**x1** 

7 Bottom Back Panel





### \*modway





### \*modway







| HARD  | WARE                 |     |
|-------|----------------------|-----|
| F     | Allen Bolt M6 x 25mm | x12 |
| G     | Flat Washer M6       | x12 |
| •     | Allen Key            | x1  |
| СОМРО | DNENTS               |     |
| 1     | Leg                  | x4  |





| HARD | WARE                |     |
|------|---------------------|-----|
| D    | Screw M 4.5 x 16 mm | x12 |
| 0    | Hinge 15°           | x4  |
| J    | Hinge 8°            | x2  |
| СОМР | PONENTS             |     |
| 8    | Left Door Panel     | x1  |
| 9    | Middle Door Panel   | x1  |
| 10   | Right Door Panel    | x1  |
|      |                     |     |



| D    | Screw M 4.5 x 16 mm | x24 |
|------|---------------------|-----|
| Ō    | Hinge 15°           | x4