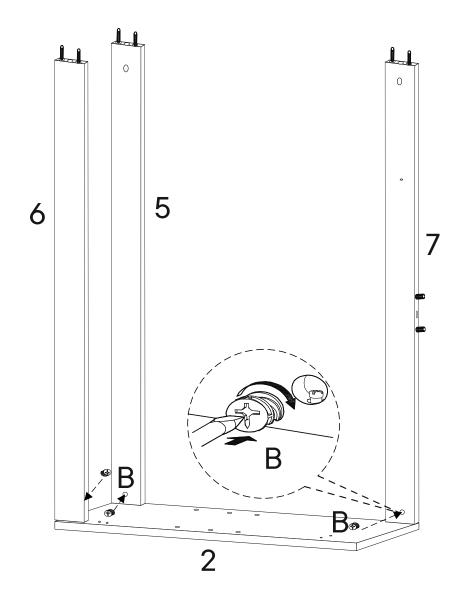

|
| Top Back Panel       | x1                                                                                         |
| Front Top Panel      | x1                                                                                         |
| Bottom Back Panel    | x1                                                                                         |
|                      | Wood Dowel M8 x 30mm<br><b>ONENTS</b><br>Middle Panel<br>Top Back Panel<br>Front Top Panel |









#### Hardware

| В    | Cam Lock M15    | х3 |
|------|-----------------|----|
| СОМР | PONENTS         |    |
| 2    | Right Panel     | x1 |
| 5    | Top Back Panel  | x1 |
| 6    | Front Top Panel | x1 |

**x1** 

7 Bottom Back Panel





### \*modway





### \*modway







| HARD  | WARE                 |     |
|-------|----------------------|-----|
| F     | Allen Bolt M6 x 25mm | x12 |
| G     | Flat Washer M6       | x12 |
| •     | Allen Key            | x1  |
| СОМРО | DNENTS               |     |
| 1     | Leg                  | x4  |





| HARD | WARE                |     |
|------|---------------------|-----|
| D    | Screw M 4.5 x 16 mm | x12 |
| 0    | Hinge 15°           | x4  |
| J    | Hinge 8°            | x2  |
| СОМР | PONENTS             |     |
| 8    | Left Door Panel     | x1  |
| 9    | Middle Door Panel   | x1  |
| 10   | Right Door Panel    | x1  |
|      |                     |     |



| D    | Screw M 4.5 x 16 mm | x24 |
|------|---------------------|-----|
| Ō    | Hinge 15°           | x4