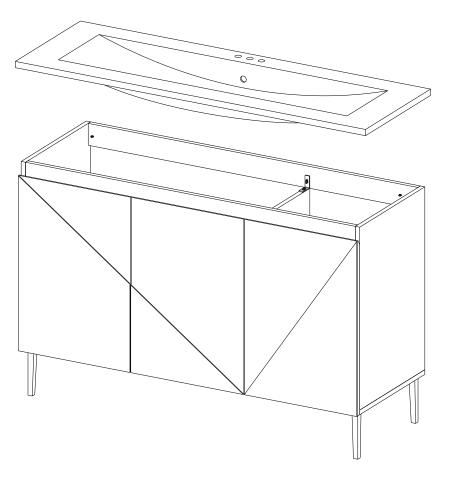

## Great job!

Vanity Cabinet assembly is complete.

Tag us **@modway\_furniture** and **#modway** for a chance to be featured.