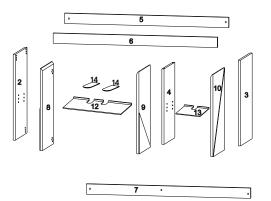

#### Furniture components:

| 1  | Bottom Panel      | x1 | 11 | Leg                  | x4    |
|----|-------------------|----|----|----------------------|-------|
| 2  | Left Side Panel   | x1 | 12 | Adjustable shelf     | x1    |
| 3  | Right Side Panel  | x1 | 13 | Adjustable Small She | lf x1 |
| 4  | Middle Panel      | x1 | 14 | Plumbing Cap         | x2    |
| 5  | Top Back Panel    | x1 |    |                      |       |
| 6  | Front Top Panel   | x1 |    |                      |       |
| 7  | Bottom Back Panel | x1 |    |                      |       |
| 8  | Left Door         | x1 |    |                      |       |
| 9  | Middle Door       | x1 |    |                      |       |
| 10 | Right Door        | x1 |    |                      |       |