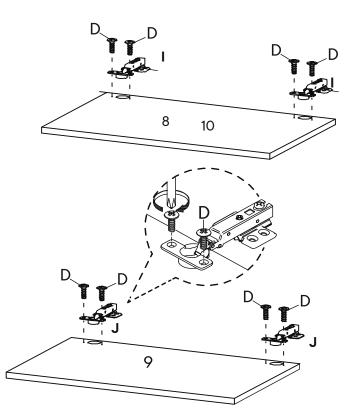

| HARD | WARE                |     |
|------|---------------------|-----|
| D    | Screw M 4.5 x 16 mm | x12 |
| 0    | Hinge 15°           | x4  |
| J    | Hinge 8°            | x2  |
| СОМР | PONENTS             |     |
| 8    | Left Door Panel     | x1  |
| 9    | Middle Door Panel   | x1  |
| 10   | Right Door Panel    | x1  |
|      |                     |     |

| D    | Screw M 4.5 x 16 mm | x24 |
|------|---------------------|-----|
| Ō    | Hinge 15°           | x4  |
| Ŏ    | Hinge 8°            | x2  |
| COMF | PONENTS             |     |
| 8    | Left Door Panel     | x1  |
| 9    | Middle Door Panel   | x1  |
| 10   | Right Door Panel    | x1  |
| · ·  |                     |     |