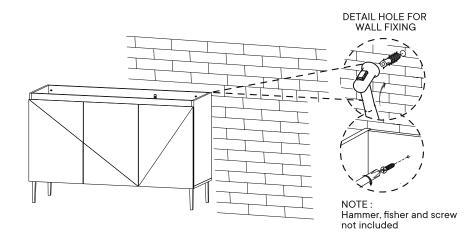

Attachment of Furniture: This furniture may represent a danger for your security ifi t's attachment on the wall has been done in an incorrect way. This attachment must be done by a person with great expertise who will make sure adequacy between the device of fixing and the wall. Please source the right fitting according to the wall type. For safety, it is imperative to fix your furniture to the wall.