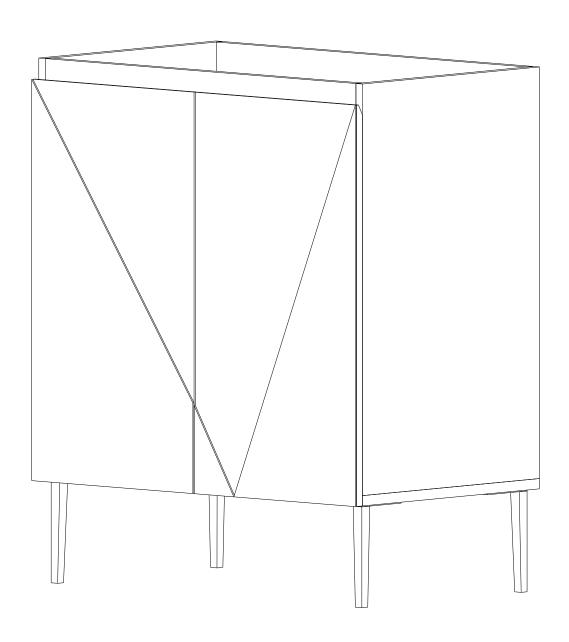

#### **ASSEMBLY INSTRUCTIONS**

EEI-6144

V1.22.12.22





#### Let's get started!





Read through all of the instructions before starting



Approx. 60 minutes assembly time



2 people recommended for assembly



Care instructions are listed in the last step of this manual



Make sure you have all parts and components before discarding any packing materials Only use hand tools to assemble this item. Do not use power tools. Do not tighten bolts or screws completely until all hardware is lined up and inserted into the holes.

Do not over-tighten screws and bolts to avoid stripping the hardware or cracking the item.

For vanity and plumbing installation, we suggest hiring a professional contractor and plumber.

Assemble your item on a flat, carpeted area, with plenty of space to work. This will prevent damage and scratches to your floors or