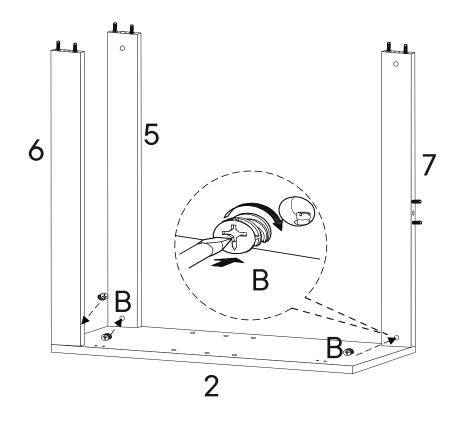

| HARD | WARE                 |           |
|------|----------------------|-----------|
| A    | Cam Bolt M6 x 35mm   | x11       |
| 0    | Wood Dowel M8 x 30mm | х8        |
| СОМ  | PONENTS              |           |
| 0    | Bottom Panel         | x1        |
| 2    | Left Side Panel      | x1        |
| 3    | Right Side Panel     | <b>x1</b> |
|      |                      |           |