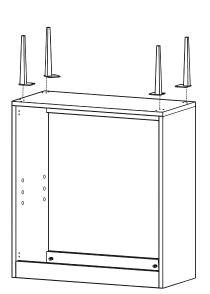

#### Furniture components:

| 1  | Bottom Panel           | x1 |
|----|------------------------|----|
| 2  | Left Side Panel        | x1 |
| 3  | Right Side Panel       | x1 |
| 4  | Adjustable Shelf Panel | x1 |
| 5  | Top Back Panel         | x1 |
| 6  | Front Top Panel        | x1 |
| 7  | Bottom Back Panel      | x1 |
| 8  | Left Door Panel        | x1 |
| 9  | Right Door Panel       | x1 |
| 10 | Leg                    | x4 |

| HARD | WARE                 |           |
|------|----------------------|-----------|
| A    | Cam Bolt M6 x 35mm   | x11       |
| 0    | Wood Dowel M8 x 30mm | х8        |
| СОМ  | PONENTS              |           |
| 0    | Bottom Panel         | x1        |
| 2    | Left Side Panel      | x1        |
| 3    | Right Side Panel     | <b>x1</b> |
|      |                      |           |