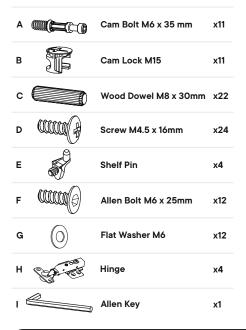

iring a professional contractor and plumber.

Assemble your item on a flat, carpeted area, with plenty of space to work. This will prevent damage and scratches to your floors or the item while you're assembling the product.

Keep all components and packaging out of reach of children or animals to avoid risk of choking or suffocation.

#### Furniture components:

| 1  | Bottom Panel           | x1 |
|----|------------------------|----|
| 2  | Left Side Panel        | x1 |
| 3  | Right Side Panel       | x1 |
| 4  | Adjustable Shelf Panel | x1 |
| 5  | Top Back Panel         | x1 |
| 6  | Front Top Panel        | x1 |
| 7  | Bottom Back Panel      | x1 |
| 8  | Left Door Panel        | x1 |
| 9  | Right Door Panel       | x1 |
| 10 | Leg                    | x4 |



#### Provided hardware:



#### What you need:





Phillips Head Screwdriver

#### You may also need:

- + Power Drill
- + Level
- + Silicone Adhesive or Caulk
- + Drywall Anchors and Screws
- + Other Wall-Mounting Hardware

Missing parts or hardware? Need assistance? Contact us before returning your item. We're here to help! 609.256.9000 • cs@modway.com

| HARD | WARE                 |           |
|------|----------------------|-----------|
| A    | Cam Bolt M6 x 35mm   | x11       |
| 0    | Wood Dowel M8 x 30mm | х8        |
| СОМ  | PONENTS              |           |
| 0    | Bottom Panel         | x1        |
| 2    | Left Side Panel      | x1        |
| 3    | Right Side Panel     | <b>x1</b> |
|      |                      |           |



### Step 2

| HARD       | WARE                     |           |