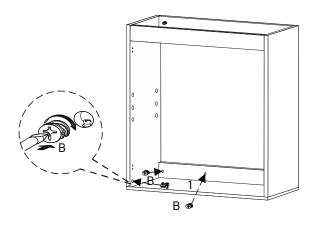

| HARI | DWARE            |    |
|------|------------------|----|
| B    | Cam Lock M15     | х3 |
| COMP | PONENTS          |    |
| 3    | Right Side Panel | x1 |

| HARDWARE       |    |
|----------------|----|
| B Cam Lock M15 | x5 |
| COMPONENTS     |    |
| 1 Bottom Panel | x1 |