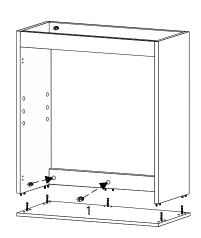

Сх2

| Hardy | vare              |            |   |   |          |       |     |   |
|-------|-------------------|------------|---|---|----------|-------|-----|---|
| B     | Cam Lock M15      | х3         |   |   |          |       |     |   |
| СОМІ  | PONENTS           |            |   |   | 5        |       |     |   |
| 2     | Right Side Panel  | <b>x1</b>  | 6 |   |          |       |     | 7 |
| 5     | Top Back Panel    | <b>x1</b>  |   |   |          |       |     |   |
| 6     | Front Top Panel   | <b>x1</b>  |   |   | <b>∥</b> |       |     |   |
| 0     | Bottom Back Panel | <b>x</b> 1 | 1 |   |          |       |     | 1 |
|       |                   |            | • |   |          |       |     |   |
|       |                   |            |   |   |          |       |     |   |
|       |                   |            |   |   |          |       |     |   |
|       |                   |            |   | 0 |          |       |     |   |
|       |                   |            |   |   |          | 0 0   | 0   |   |
|       |                   |            |   |   |          | 0 0 0 | ••• |   |
|       |                   |            |   |   | 2        |       |     |   |

| HARI | DWARE            |    |
|------|------------------|----|
| B    | Cam Lock M15     | х3 |
| COMP | PONENTS          |    |
| 3    | Right Side Panel | x1 |

| HARDWARE       |    |
|----------------|----|
| B Cam Lock M15 | x5 |
| COMPONENTS     |    |
| 1 Bottom Panel | x1 |