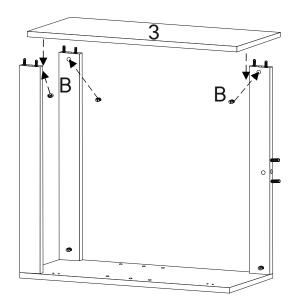

### Step 2

| HARD       | WARE                     |           |  |
|------------|--------------------------|-----------|--|
| 0          | Wood Dowel M8 x 30mm     | x14       |  |
| COMPONENTS |                          |           |  |
| 5          | Top Back Panel           | <b>x1</b> |  |
| 6          | Front Top Panel          | x1        |  |
| 7          | <b>Bottom Back Panel</b> | <b>x1</b> |  |
|            |                          |           |  |

Сх2

| Hardy | vare              |            |   |   |          |       |     |   |
|-------|-------------------|------------|---|---|----------|-------|-----|---|
| B     | Cam Lock M15      | х3         |   |   |          |       |     |   |
| СОМІ  | PONENTS           |            |   |   | 5        |       |     |   |
| 2     | Right Side Panel  | <b>x1</b>  | 6 |   |          |       |     | 7 |
| 5     | Top Back Panel    | <b>x1</b>  |   |   |          |       |     |   |
| 6     | Front Top Panel   | <b>x1</b>  |   |   | <b>∥</b> |       |     |   |
| 0     | Bottom Back Panel | <b>x</b> 1 | 1 |   |          |       |     | 1 |
|       |                   |            | • |   |          |       |     |   |
|       |                   |            |   |   |          |       |     |   |
|       |                   |            |   |   |          |       |     |   |
|       |                   |            |   | 0 |          |       |     |   |
|       |                   |            |   |   |          | 0 0   | 0   |   |
|       |                   |            |   |   |          | 0 0 0 | ••• |   |
|       |                   |            |   |   | 2        |       |     |   |