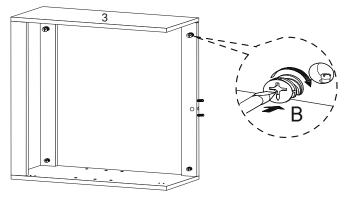

### Step 2

| HARD       | WARE                     |           |  |
|------------|--------------------------|-----------|--|
| 0          | Wood Dowel M8 x 30mm     | x14       |  |
| COMPONENTS |                          |           |  |
| 5          | Top Back Panel           | <b>x1</b> |  |
| 6          | Front Top Panel          | x1        |  |
| 7          | <b>Bottom Back Panel</b> | <b>x1</b> |  |
|            |                          |           |  |

Сх2

| Hardy | vare              |            |   |   |          |       |     |   |
|-------|-------------------|------------|---|---|----------|-------|-----|---|
| B     | Cam Lock M15      | х3         |   |   |          |       |     |   |
| СОМІ  | PONENTS           |            |   |   | 5        |       |     |   |
| 2     | Right Side Panel  | <b>x1</b>  | 6 |   |          |       |     | 7 |
| 5     | Top Back Panel    | <b>x1</b>  |   |   |          |       |     |   |
| 6     | Front Top Panel   | <b>x1</b>  |   |   | <b>∥</b> |       |     |   |
| 0     | Bottom Back Panel | <b>x</b> 1 | 1 |   |          |       |     | 1 |
|       |                   |            | • |   |          |       |     |   |
|       |                   |            |   |   |          |       |     |   |
|       |                   |            |   |   |          |       |     |   |
|       |                   |            |   | 0 |          |       |     |   |
|       |                   |            |   |   |          | 0 0   | 0   |   |
|       |                   |            |   |   |          | 0 0 0 | ••• |   |
|       |                   |            |   |   | 2        |       |     |   |