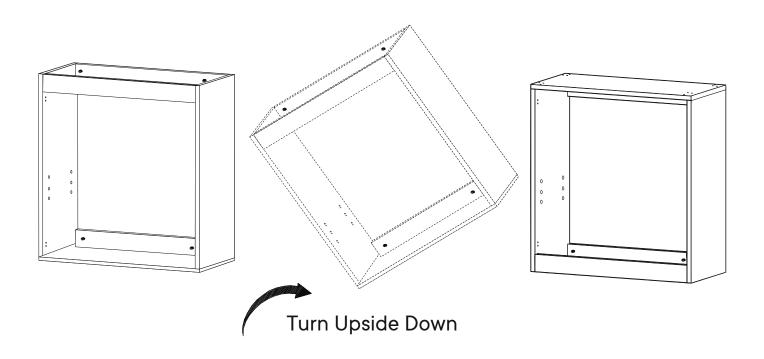

|       |     |   |
|       |                   |            |   |   |          |       |     |   |
|       |                   |            |   |   |          |       |     |   |
|       |                   |            |   | 0 |          |       |     |   |
|       |                   |            |   |   |          | 0 0   | 0   |   |
|       |                   |            |   |   |          | 0 0 0 | ••• |   |
|       |                   |            |   |   | 2        |       |     |   |



| HARI | DWARE            |    |
|------|------------------|----|
| B    | Cam Lock M15     | х3 |
| COMP | PONENTS          |    |
| 3    | Right Side Panel | x1 |





| HARDWARE       |    |
|----------------|----|
| B Cam Lock M15 | x5 |
| COMPONENTS     |    |
| 1 Bottom Panel | x1 |













| HARDWARE  |                        |    |
|-----------|------------------------|----|
| <b>(3</b> | Shelf Pin              | х4 |
| СОМ       | PONENTS                |    |
| 4         | Adjustable Shelf Panel | x1 |







| HARD | WARE               |           |
|------|--------------------|-----------|
| D    | Screw M4.5 x 16mm  | x8        |
|      | Hinge              | х4        |
| СОМЕ | PONENTS            |           |
| 8    | Left Door Panel    | <b>x1</b> |
|      | Right Door Panel   | x1        |
| 9    | Rigitt Door Failer | A I       |



| D    | Screw M4.5 x 16mm | x16 |
|------|-------------------|-----|
| Œ    | Hinge             | x4  |
| СОМБ | PONENTS           |     |
| 8    | Left Door Panel   | x1  |
|      | Right Door Panel  |     |





Attachment