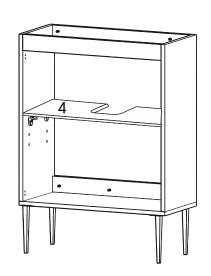

| HARDWARE  |                        |    |
|-----------|------------------------|----|
| <b>(3</b> | Shelf Pin              | х4 |
| СОМ       | PONENTS                |    |
| 4         | Adjustable Shelf Panel | x1 |