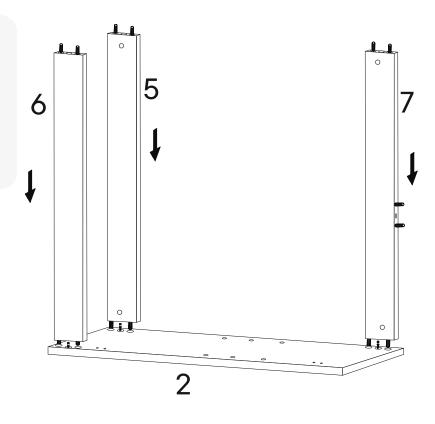

### Step 1

| HARDWARE   |                      |     |
|------------|----------------------|-----|
| C          | Wood Dowel M8 x 30mm | x14 |
| COMPONENTS |                      |     |
| 5          | Top Back Panel       | x1  |
| 6          | Front Top Panel      | x1  |
| 7          | Bottom Back Panel    | x1  |