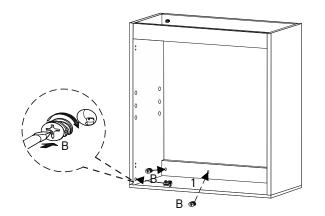

### Step 1

| HARDWARE   |                      |     |
|------------|----------------------|-----|
| C          | Wood Dowel M8 x 30mm | x14 |
| COMPONENTS |                      |     |
| 5          | Top Back Panel       | x1  |
| 6          | Front Top Panel      | x1  |
| 7          | Bottom Back Panel    | x1  |

#### <u>Hardware</u>

В Cam Lock M15 хЗ COMPONENTS 2 **Right Side Panel x1 Top Back Panel** 5 x1 Front Top Panel 6 **x1** 7 **Bottom Back Panel x1** 

| B Cam Lock M15 x5<br>COMPONENTS |    |  |
|---------------------------------|----|--|
| 1 Bottom Panel                  | x1 |  |