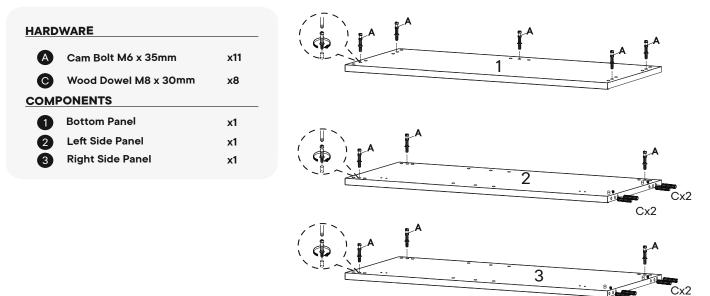

#### Furniture components:

| 1  | Bottom Panel           | x1 |
|----|------------------------|----|
| 2  | Left Side Panel        | x1 |
| 3  | Right Side Panel       | x1 |
| 4  | Adjustable Shelf Panel | x1 |
| 5  | Top Back Panel         | x1 |
| 6  | Front Top Panel        | x1 |
| 7  | Bottom Back Panel      | x1 |
| 8  | Left Door Panel        | x1 |
| 9  | Right Door Panel       | x1 |
| 10 | Leg                    | x4 |

#### Provided hardware:

| A |            | Cam Bolt M6 x 35 mm  | x11 |
|---|------------|----------------------|-----|
| в | Ĩ          | Cam Lock M15         | x11 |
| с |            | Wood Dowel M8 x 30mm | x22 |
| D | aaaa z     | Screw M4.5 x 16mm    | x24 |
| Е | 5          | Shelf Pin            | x4  |
| F |            | Allen Bolt M6 x 25mm | x12 |
| G | $\bigcirc$ | Flat Washer M6       | x12 |
| н | Con les    | Hinge                | x4  |
| 1 |            | Allen Key            | x1  |

### Step 1

| HARDWARE   |                      |     |
|------------|----------------------|-----|
| C          | Wood Dowel M8 x 30mm | x14 |
| COMPONENTS |                      |     |
| 5          | Top Back Panel       | x1  |
| 6          | Front Top Panel      | x1  |
| 7          | Bottom Back Panel    | x1  |

#### <u>Hardware</u>

В Cam Lock M15 хЗ COMPONENTS 2 **Right Side Panel x1 Top Back Panel** 5 x1 Front Top Panel 6 **x1** 7 **Bottom Back Panel x1** 

| B Cam Lock M15 x5<br>COMPONENTS |    |  |
|---------------------------------|----|--|
| 1 Bottom Panel                  | x1 |  |