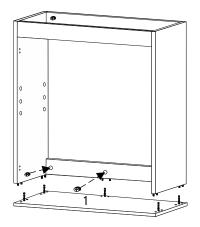

#### <u>Hardware</u>

В Cam Lock M15 хЗ COMPONENTS 2 **Right Side Panel x1 Top Back Panel** 5 x1 Front Top Panel 6 **x1** 7 **Bottom Back Panel x1** 

| B Cam Lock M15 x5<br>COMPONENTS |    |  |
|---------------------------------|----|--|
| 1 Bottom Panel                  | x1 |  |