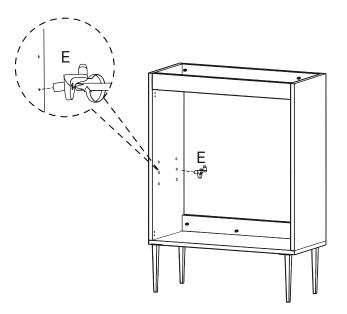

| HARDWARE   |                        |    |
|------------|------------------------|----|
| 8          | Shelf Pin              | x4 |
| COMPONENTS |                        |    |
| 4          | Adjustable Shelf Panel | x1 |