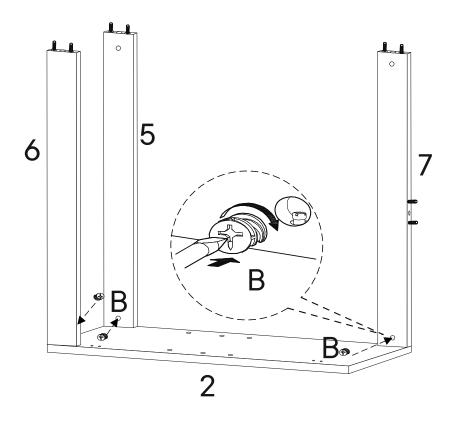

### Step 1

| HARDWARE   |                      |     |
|------------|----------------------|-----|
| C          | Wood Dowel M8 x 30mm | x14 |
| COMPONENTS |                      |     |
| 5          | Top Back Panel       | x1  |
| 6          | Front Top Panel      | x1  |
| 7          | Bottom Back Panel    | x1  |

#### <u>Hardware</u>

В Cam Lock M15 хЗ COMPONENTS 2 **Right Side Panel x1 Top Back Panel** 5 x1 Front Top Panel 6 **x1** 7 **Bottom Back Panel x1** 

| B Cam Lock M15 x5<br>COMPONENTS |    |  |
|---------------------------------|----|--|
| 1 Bottom Panel                  | x1 |  |