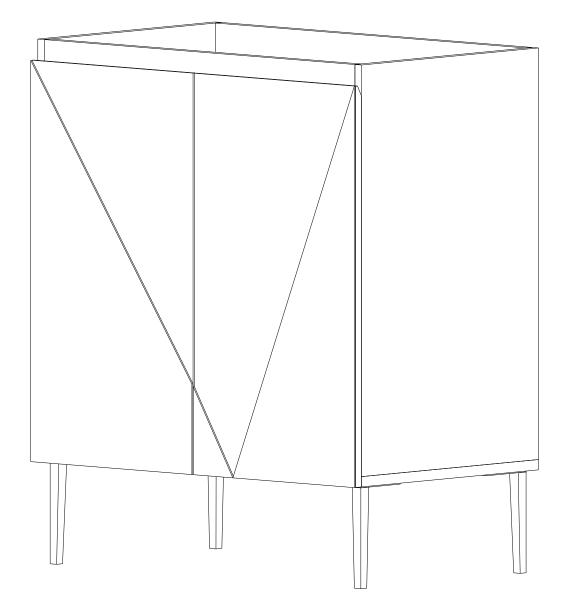

**ASSEMBLY INSTRUCTIONS** 





Questions? Contact us! 609.256.9000 • cs@modway.com www.modway.com

\*modway

#### Let's get started!

#### \*modway



Read through all of the instructions before starting



Approx. 60 minutes assembly time



2 people recommended for assembly

#### Furniture components:

| 1  | Bottom Panel           | x1 |
|----|------------------------|----|
| 2  | Left Side Panel        | x1 |
| 3  | Right Side Panel       | x1 |
| 4  | Adjustable Shelf Panel | x1 |
| 5  | Top Back Panel         | x1 |
| 6  | Front Top Panel        | x1 |
| 7  | Bottom Back Panel      | x1 |
| 8  | Left Door Panel        | x1 |
| 9  | Right Door Panel       | x1 |
| 10 | Leg                    | x4 |

#### Provided hardware:

| A |            | Cam Bolt M6 x 35 mm  | x11 |
|---|------------|----------------------|-