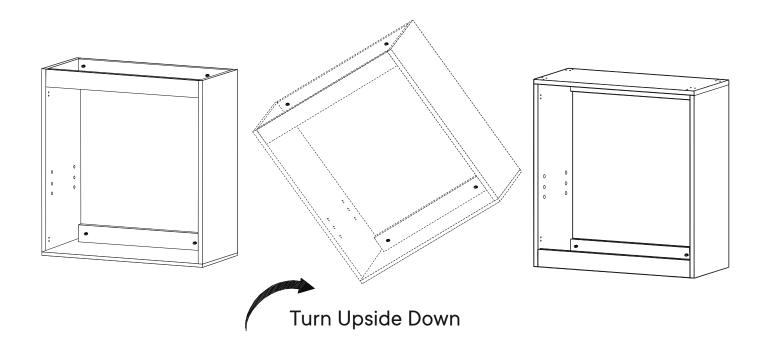

### Step 1

| HARDWARE   |                      |     |
|------------|----------------------|-----|
| C          | Wood Dowel M8 x 30mm | x14 |
| COMPONENTS |                      |     |
| 5          | Top Back Panel       | x1  |
| 6          | Front Top Panel      | x1  |
| 7          | Bottom Back Panel    | x1  |

#### <u>Hardware</u>

В Cam Lock M15 хЗ COMPONENTS 2 **Right Side Panel x1 Top Back Panel** 5 x1 Front Top Panel 6 **x1** 7 **Bottom Back Panel x1** 

| B Cam Lock M15 x5<br>COMPONENTS |    |  |
|---------------------------------|----|--|
| 1 Bottom Panel                  | x1 |  |