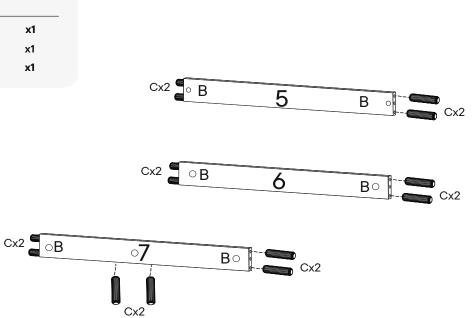

#### Furniture components:

| 1  | Bottom Panel           | x1 |
|----|------------------------|----|
| 2  | Left Side Panel        | x1 |
| 3  | Right Side Panel       | x1 |
| 4  | Adjustable Shelf Panel | x1 |
| 5  | Top Back Panel         | x1 |
| 6  | Front Top Panel        | x1 |
| 7  | Bottom Back Panel      | x1 |
| 8  | Left Door Panel        | x1 |
| 9  | Right Door Panel       | x1 |
| 10 | Leg                    | x4 |

#### Provided hardware:

| A |            | Cam Bolt M6 x 35 mm  | x11 |
|---|------------|----------------------|-----|
| в | Ĩ          | Cam Lock M15         | x11 |
| с |            | Wood Dowel M8 x 30mm | x22 |
| D | aaaa z     | Screw M4.5 x 16mm    | x24 |
| Е | 5          | Shelf Pin            | x4  |
| F |            | Allen Bolt M6 x 25mm | x12 |
| G | $\bigcirc$ | Flat Washer M6       | x12 |
| н | Con les    | Hinge                | x4  |
| 1 |            | Allen Key            | x1  |