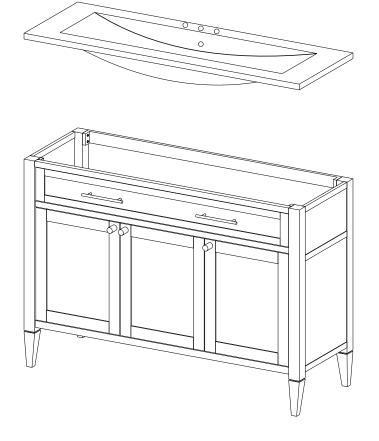

7

| <b>3</b>   | Shelf Pin              | х8        |  |  |
|------------|------------------------|-----------|--|--|
| COMPONENTS |                        |           |  |  |
| 10         | Adjustable Shelf       | х1        |  |  |
| 1          | Adjustable Small Shelf | <b>x1</b> |  |  |
| 12         | Plumbing Cap           | x2        |  |  |



Attachment of Furniture: This furniture may represent a danger for your security ifit's attachment on the wall has been done in an incorrect way. This attachment must be done by a person with great expertise who will make sure adequacy between the device of fixing and the wall. Please source the right fitting according to the wall type. For safety, it is imperative to fix your furniture to the wall.



#### Step 9

#### **SOLD SEPARATELY**



## A quick note...

Your sink basin comes complete with a silver overflow ring. If you'd like to remove this overflow ring, you can do so by hand.



#### Great job!

Vanity Cabinet assembly is complete.



#### CARING FOR YOUR ITEM

Indoor use only.

Not contract grade.

Clean using a non-abrasive cloth and a mild cleaner.

Never use harsh chemicals, as they could damage the finish or integrity of the item.



CONNECT WITH US! (6)





Tag us @modway\_furniture and #modway for a chance to be featured.