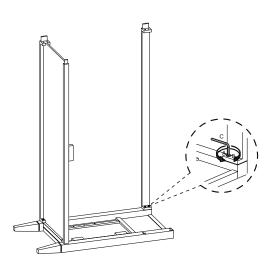

# HARDWARE A Bolt M8 x 30mm x2 B Flat Washer M8 x2 C Allen Key x1 COMPONENTS 3 Front Panel x1

## Step 4

| A   | Bolt M8 x 30mm | х7 |
|-----|----------------|----|
| B   | Flat Washer M8 | x7 |
| 0   | Allen Key      | x1 |
| сом | PONENTS        |    |