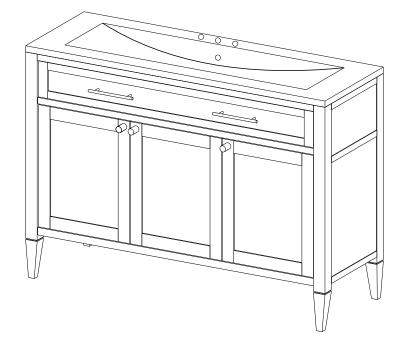

er for your security ifit's attachment on the wall has been done in an incorrect way. This attachment must be done by a person with great expertise who will make sure adequacy between the device of fixing and the wall. Please source the right fitting according to the wall type. For safety, it is imperative to fix your furniture to the wall.



#### Step 9

#### **SOLD SEPARATELY**



## A quick note...

Your sink basin comes complete with a silver overflow ring. If you'd like to remove this overflow ring, you can do so by hand.



#### Great job!

Vanity Cabinet assembly is complete.



#### CARING FOR YOUR ITEM

Indoor use only.

Not contract grade.

Clean using a non-abrasive cloth and a mild cleaner.

Never use harsh chemicals, as they could damage the finish or integrity of the item.



CONNECT WITH US! (6)





Tag us @modway\_furniture and #modway for a chance to be featured.