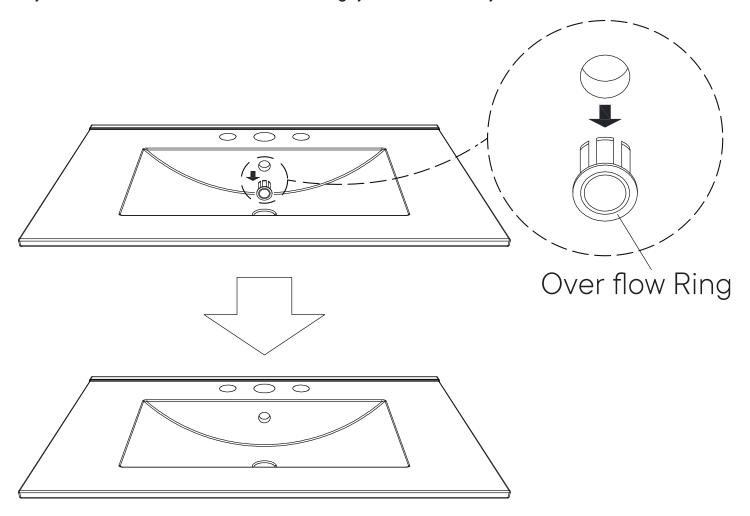

## A quick note...

Your sink basin comes complete with a silver overflow ring. If you'd like to remove this overflow ring, you can do so by hand.