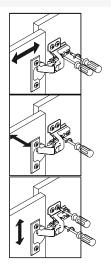

# **HARDWARE** Bolt M6 x 30mm х3 Whaser M8 x 16mm х3 Allen Key **x1 COMPONENTS** Middle Panel **x1** 9 9

| HARD       | WARE            |           |
|------------|-----------------|-----------|
| D          | Screw M4 x 16mm | x36       |
| <b>(</b>   | Hinge 15°       | <b>x4</b> |
| G          | Handle          | <b>x2</b> |
| <b>(1)</b> | Knob            | х3        |
| 0          | Screw M4 x 30mm | х3        |
| •          | Screw M4 x 15mm | <b>x4</b> |
| K          | Hinge 8°        | <b>x2</b> |
| сомі       | PONENTS         |           |
| 6          | Left Door       | <b>x1</b> |
| 7          | Right Door      | <b>x1</b> |
| 8          | Middle Door     | <b>x1</b> |
| 8          | Middle Door     |           |