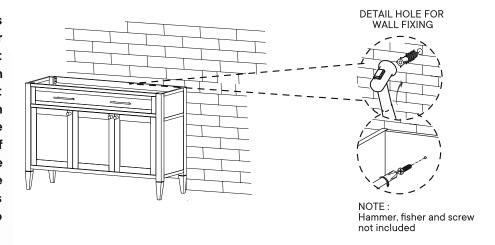

Attachment of Furniture: This furniture may represent a danger for your security ifit's attachment on the wall has been done in an incorrect way. This attachment must be done by a person with great expertise who will make sure adequacy between the device of fixing and the wall. Please source the right fitting according to the wall type. For safety, it is imperative to fix your furniture to the wall.

#### Step 9