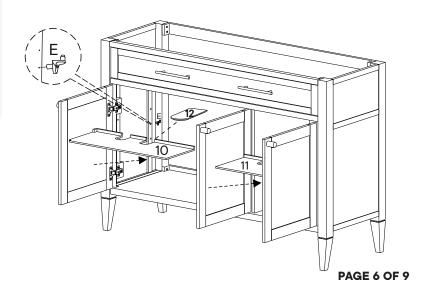

## Step 7

| <b>3</b>   | Shelf Pin              | х8        |  |  |
|------------|------------------------|-----------|--|--|
| COMPONENTS |                        |           |  |  |
| 10         | Adjustable Shelf       | х1        |  |  |
| 1          | Adjustable Small Shelf | <b>x1</b> |  |  |
| 12         | Plumbing Cap           | x2        |  |  |