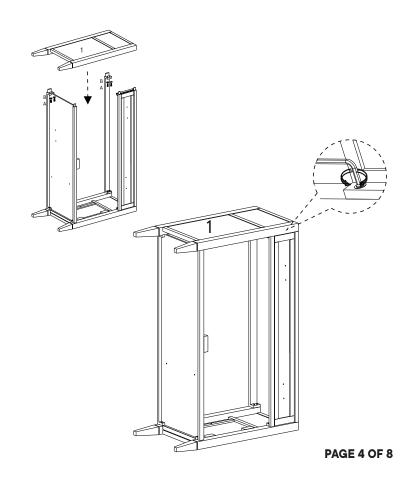

## Step 2

## Step 4

| A   | Bolt M8 x 30mm | х7 |
|-----|----------------|----|
| B   | Flat Washer M8 | x7 |
| 0   | Allen Key      | x1 |
| сом | PONENTS        |    |