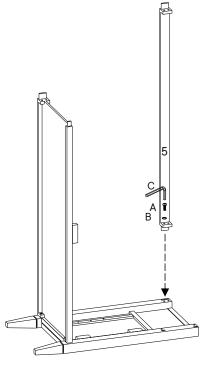

## Step 4

| A   | Bolt M8 x 30mm | х7 |
|-----|----------------|----|
| B   | Flat Washer M8 | x7 |
| 0   | Allen Key      | x1 |
| сом | PONENTS        |    |