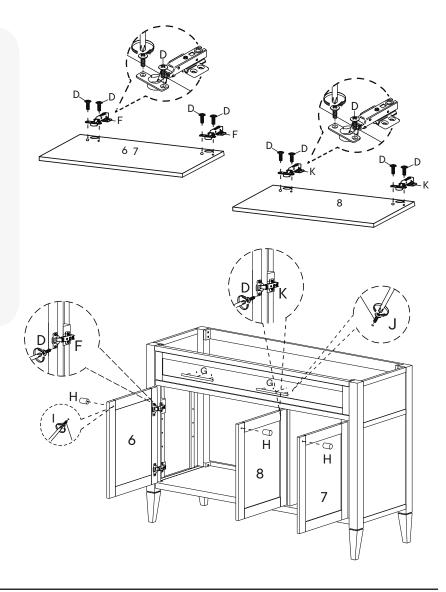

# **HARDWARE** Bolt M6 x 30mm х3 Whaser M8 x 16mm х3 Allen Key **x1 COMPONENTS** Middle Panel **x1** 9 9

| HARD       | WARE            |           |
|------------|-----------------|-----------|
| D          | Screw M4 x 16mm | x36       |
| <b>(</b>   | Hinge 15°       | <b>x4</b> |
| G          | Handle          | <b>x2</b> |
| <b>(1)</b> | Knob            | х3        |
| 0          | Screw M4 x 30mm | х3        |
| •          | Screw M4 x 15mm | <b>x4</b> |
| K          | Hinge 8°        | <b>x2</b> |
| сомі       | PONENTS         |           |
| 6          | Left Door       | <b>x1</b> |
| 7          | Right Door      | <b>x1</b> |
| 8          | Middle Door     | <b>x1</b> |
| 8          | Middle Door     |           |