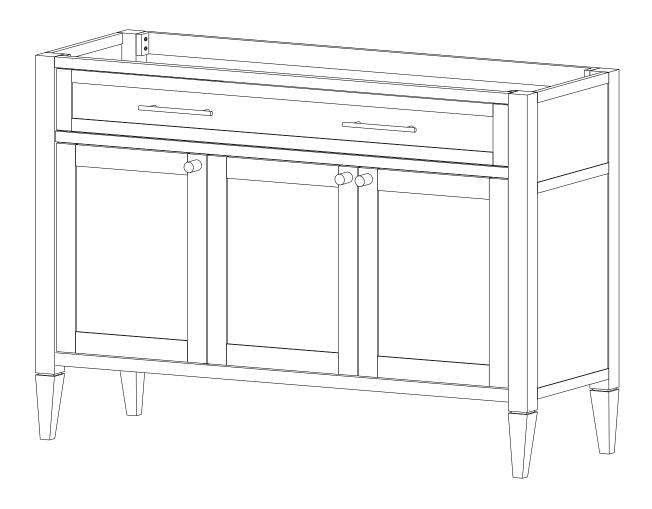

#### Furniture components:

| 1  | Left Panel       | <b>x</b> 1 | 11 | Adjustable Small Sh | elf x1    |
|----|------------------|------------|----|---------------------|-----------|
| 2  | Right Panel      | х1         | 12 | Plumbing Cap        | <b>x2</b> |
| 3  | Front Panel      | х1         |    |                     |           |
| 4  | Bottom Panel     | х1         |    |                     |           |
| 5  | Back Panel       | х1         |    |                     |           |
| 6  | Left Door        | <b>x</b> 1 |    |                     |           |
| 7  | Right Door       | х1         |    |                     |           |
| 8  | Middle Door      | х1         |    |                     | An        |
| 9  | Middle Panel     | х1         |    |                     |           |
| 10 | Adjustable Shelf | <b>x1</b>  |    |                     |           |
|    |                  |            |    |                     |           |

#### Great job!

Vanity Cabinet assembly is complete.