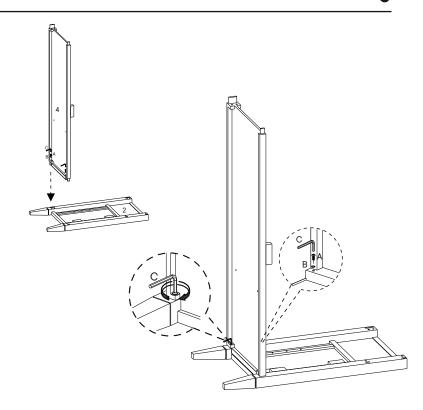

## Step 2

# HARDWARE A Bolt M8 x 30mm x2 B Flat Washer M8 x2 C Allen Key x1 COMPONENTS 5 Back Panel x1

# HARDWARE A Bolt M8 x 30mm x2 B Flat Washer M8 x2 C Allen Key x1 COMPONENTS 3 Front Panel x1