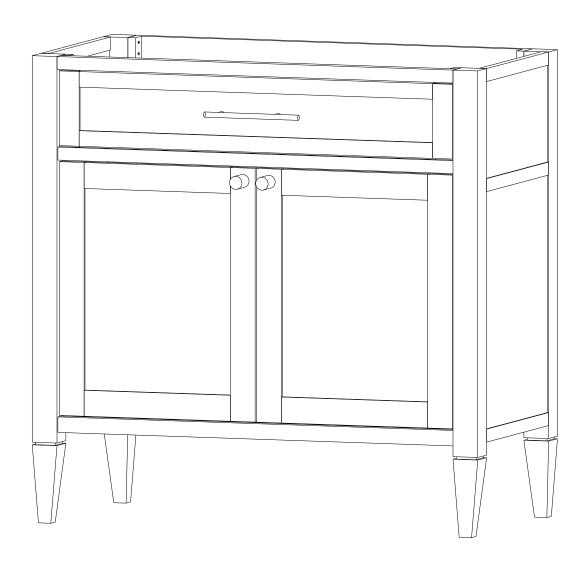

### **ASSEMBLY INSTRUCTIONS**

# EEI-6137

V1 22 12 22



### Let's get started!





Read through all of the instructions before starting



Approx. 60 minutes assembly time



2 people recommended for assembly



Care instructions are listed in the last step of this manual



Make sure you have all parts and components before discarding any packing materials Only use hand tools to assemble this item. Do not use power tools. Do not tighten bolts or screws completely until all hardware is lined up and inserted into the holes.

Do not over-tighten screws and bolts to avoid stripping the hardware or cracking the item.

For vanity and plumbing installation, we suggest hiring a professional contractor and plumber.  $\,$ 

Assemble your item on a flat, carpeted area, with plenty of space to work. This will prevent damage and scratches to your floors