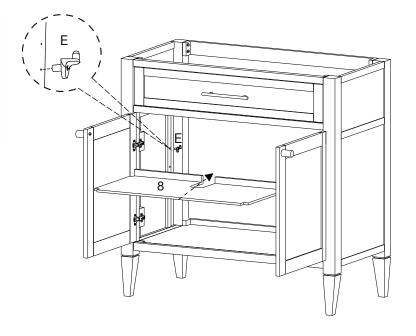

### Step 6

| DWARE            |            |
|------------------|------------|
| Shelf Pin        | x <b>4</b> |
| IPONENTS         |            |
| Adjustable Shelf | <b>x</b> 1 |
|                  | Shelf Pin  |