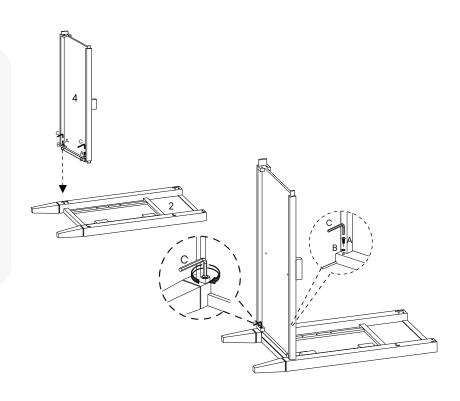

## Step 4

| A Bolt M8 x 30mm | x7 |
|------------------|----|
| B Flat Washer M8 | x7 |
| Allen Key        | x1 |
| COMPONENTS       |    |

| D          | Screw M4 x 16mm | x24       |
|------------|-----------------|-----------|
| <b>(F)</b> | Hinge           | <b>x4</b> |
| G          | Handle          | <b>x1</b> |
|            | Knob            | <b>x2</b> |
| 0          | Screw M4 x 30mm | <b>x2</b> |
| 0          | Screw M4 x 15mm | <b>x2</b> |
| СОМ        | PONENTS         |           |
| 6          | Left Door       | х1        |
| 7          | Right Door      | <b>x1</b> |