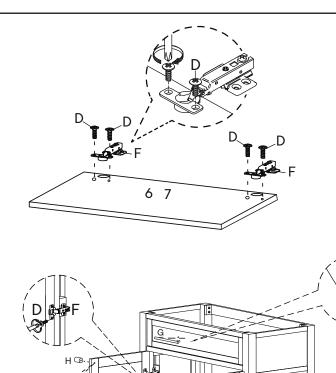

## Step 4

| A Bolt M8 x 30mm | x7 |
|------------------|----|
| B Flat Washer M8 | x7 |
| Allen Key        | x1 |
| COMPONENTS       |    |

| D          | Screw M4 x 16mm | x24       |
|------------|-----------------|-----------|
| <b>(F)</b> | Hinge           | <b>x4</b> |
| G          | Handle          | <b>x1</b> |
|            | Knob            | <b>x2</b> |
| 0          | Screw M4 x 30mm | <b>x2</b> |
| 0          | Screw M4 x 15mm | <b>x2</b> |
| СОМ        | PONENTS         |           |
| 6          | Left Door       | х1        |
| 7          | Right Door      | <b>x1</b> |