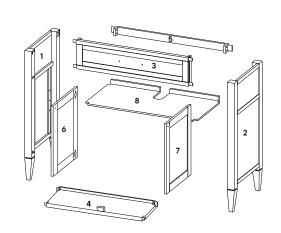

#### Furniture components:

| 1 | Left Panel       | x1         |
|---|------------------|------------|
| 2 | Right Panel      | х1         |
| 3 | Front Panel      | <b>x</b> 1 |
| 4 | Bottom Panel     | х1         |
| 5 | Back Panel       | х1         |
| 6 | Left Door        | х1         |
| 7 | Right Door       | х1         |
| 8 | Adjustable Shelf | х1         |