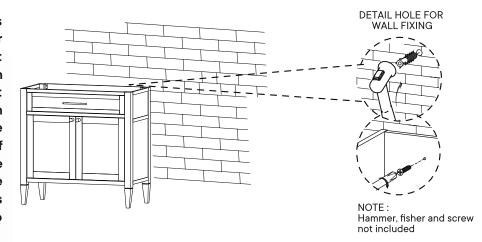

Attachment of Furniture: This furniture may represent a danger for your security ifit's attachment on the wall has been done in an incorrect way. This attachment must be done by a person with great expertise who will make sure adequacy between the device of fixing and the wall. Please source the right fitting according to the wall type. For safety, it is imperative to fix your furniture to the wall.