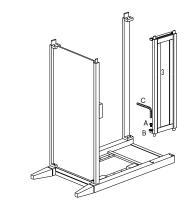

| TAKI | DWARE          |           |
|------|----------------|-----------|
| A    | Bolt M8 x 30mm | <b>x2</b> |
| B    | Flat Washer M8 | x2        |
| 0    | Allen Key      | <b>x1</b> |
| СОМ  | PONENTS        |           |
| 3    | Front Panel    | <b>x1</b> |