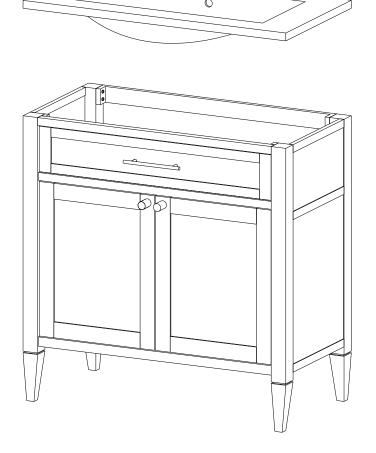

ОМ        | PONENTS         |           |
| 6          | Left Door       | х1        |
| 7          | Right Door      | <b>x1</b> |





### Step 6

| DWARE            |            |
|------------------|------------|
| Shelf Pin        | x <b>4</b> |
| IPONENTS         |            |
| Adjustable Shelf | <b>x</b> 1 |
|                  | Shelf Pin  |



Attachment of Furniture: This furniture may represent a danger for your security ifit's attachment on the wall has been done in an incorrect way. This attachment must be done by a person with great expertise who will make sure adequacy between the device of fixing and the wall. Please source the right fitting according to the wall type. For safety, it is imperative to fix your furniture to the wall.



### Step 8

#### **SOLD SEPARATELY**



# A quick note...

Your sink basin comes complete with a silver overflow ring. If you'd like to remove this overflow ring, you can do so by hand.



### Great job!

Vanity Cabinet assembly is complete.



#### CARING FOR YOUR ITEM

Indoor use only.

Not contract grade.

Clean using a non-abrasive cloth and a mild cleaner.

Never use harsh chemicals, as they could damage the finish or integrity of the item.

#### CONNECT WITH US!





Tag us **@modway\_furniture** and **#modway** for a chance to be featured.