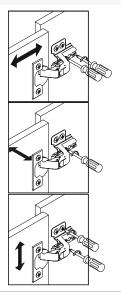

## Step 4

| A Bolt M8 x 30mm | x7 |
|------------------|----|
| B Flat Washer M8 | x7 |
| Allen Key        | x1 |
| COMPONENTS       |    |

| D          | Screw M4 x 16mm | x24       |
|------------|-----------------|-----------|
| <b>(F)</b> | Hinge           | <b>x4</b> |
| G          | Handle          | <b>x1</b> |
|            | Knob            | <b>x2</b> |
| 0          | Screw M4 x 30mm | <b>x2</b> |
| 0          | Screw M4 x 15mm | <b>x2</b> |
| СОМ        | PONENTS         |           |
| 6          | Left Door       | х1        |
| 7          | Right Door      | <b>x1</b> |