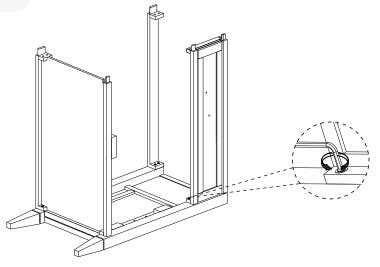

## Step 4

| A Bolt M8 x 30mm | x7 |
|------------------|----|
| B Flat Washer M8 | x7 |
| Allen Key        | x1 |
| COMPONENTS       |    |

| D          | Screw M4 x 16mm | x24       |
|------------|-----------------|-----------|
| <b>(F)</b> | Hinge           | <b>x4</b> |
| G          | Handle          | <b>x1</b> |
|            | Knob            | <b>x2</b> |
| 0          | Screw M4 x 30mm | <b>x2</b> |
| 0          | Screw M4 x 15mm | <b>x2</b> |
| СОМ        | PONENTS         |           |
| 6          | Left Door       | х1        |
| 7          | Right Door      | <b>x1</b> |