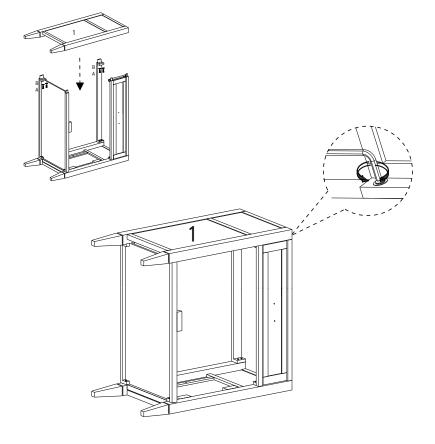

| HARD | OWARE          |     |
|------|----------------|-----|
| A    | Bolt M8 x 30mm | х 3 |
| B    | Flat Washer M8 | х 3 |
| 0    | Allen Key      | x 1 |
| сом  | PONENTS        |     |
| 2    | Right Panel    | x 1 |
| 4    | Bottom Panel   | x 1 |

## Step 2

| A   | Bolt M8 x 30mm | <b>x2</b> |
|-----|----------------|-----------|
| B   | Flat Washer M8 | <b>x2</b> |
| 0   | Allen Key      | х1        |
| СОМ | PONENTS        |           |
| 5   | Back Panel     | х1        |

| TAKI | DWARE          |           |
|------|----------------|-----------|
| A    | Bolt M8 x 30mm | <b>x2</b> |
| B    | Flat Washer M8 | x2        |
| 0    | Allen Key      | <b>x1</b> |
| СОМ  | PONENTS        |           |
| 3    | Front Panel    | <b>x1</b> |