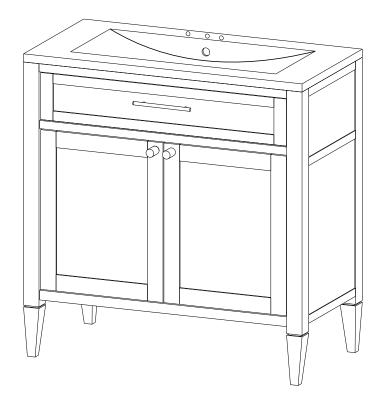

t must be done by a person with great expertise who will make sure adequacy between the device of fixing and the wall. Please source the right fitting according to the wall type. For safety, it is imperative to fix your furniture to the wall.



### Step 8

#### **SOLD SEPARATELY**



# A quick note...

Your sink basin comes complete with a silver overflow ring. If you'd like to remove this overflow ring, you can do so by hand.



### Great job!

Vanity Cabinet assembly is complete.



#### CARING FOR YOUR ITEM

Indoor use only.

Not contract grade.

Clean using a non-abrasive cloth and a mild cleaner.

Never use harsh chemicals, as they could damage the finish or integrity of the item.

#### CONNECT WITH US!





Tag us **@modway\_furniture** and **#modway** for a chance to be featured.