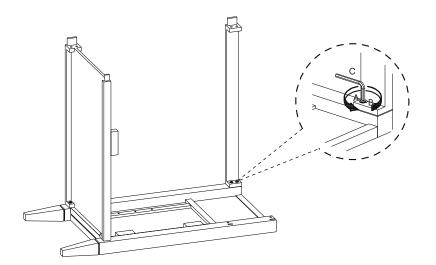

## Step 2

| A   | Bolt M8 x 30mm | <b>x2</b> |
|-----|----------------|-----------|
| B   | Flat Washer M8 | <b>x2</b> |
| 0   | Allen Key      | х1        |
| СОМ | PONENTS        |           |
| 5   | Back Panel     | х1        |