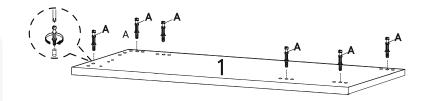

# HARDWARE A Cam Bolt M6 x 35mm x12 COMPONENTS 1 Left Side Panel x1 2 Right Side Panel x1