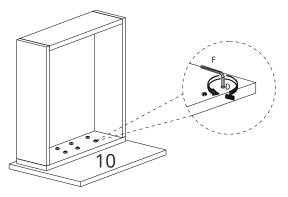

# D Bolt M6 x 25mm x6 F Allen Key x1 COMPONENTS 1 Drawer Front Panel x1 1 Drawer x1

Attachment of Furniture: This furniture may represent a danger for your security ifi t's attachment on the wall has been done in an incorrect way. This attachment must be done by a person with great expertise who will make sure adequacy between the device of fixing and the wall. Please source the right fitting according to the wall type. For safety, it is imperative to fix your furniture to the wall.