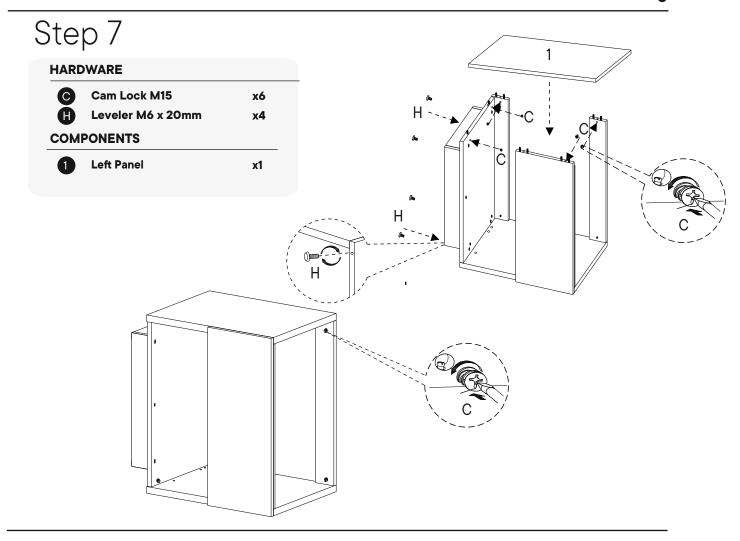

### Furniture components:

| 1 | Left Panel            | x1        | 8  | Base Top Panel     | <b>x1</b> |
|---|-----------------------|-----------|----|--------------------|-----------|
| 2 | Right Panel           | <b>x1</b> | 9  | Front Panel        | х1        |
| 3 | Back Bottom Panel     | x1        | 10 | Drawer Front Panel | x1        |
| 4 | Back Top Panel        | <b>x1</b> | 11 | Drawer             | x1        |
| 5 | Front Side Base Panel | <b>x1</b> |    |                    |           |

## Provided hardware:

**Back Side Base Panel** 

Side Base Panel

| Α | Cam Bolt M6 x 35mm    | x17 |
|---|-----------------------|-----|
| В | Wood Dowel M8 x 30mm  | x30 |
| С | Cam Lock M15          | x17 |
| D | Allen Bolt M6 x 25mm  | х6  |
| E | Allen Bolt M6 x 30mm  | x5  |
| F | Allen Key             | x1  |
| G | Quadro Drawer Channel | x2  |
| н | Leveler M6 x 20mm     | x4  |
| ı | Screw M4.5 x 16mm     | х6  |