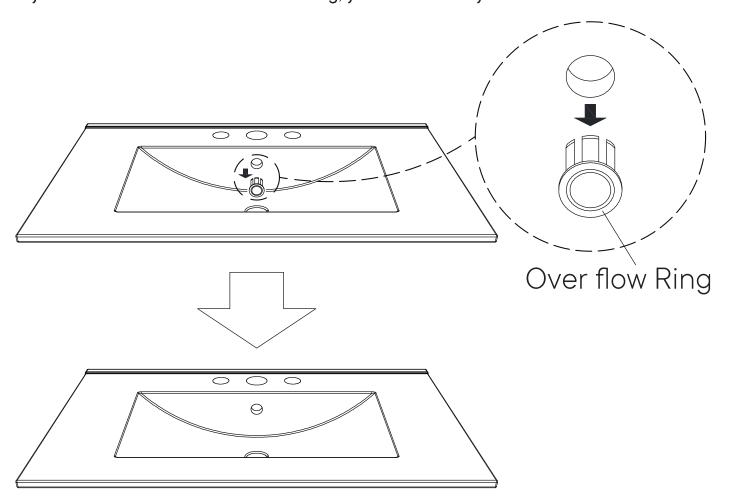

# A quick note...

Your sink basin comes complete with a silver overflow ring. If you'd like to remove this overflow ring, you can do so by hand.