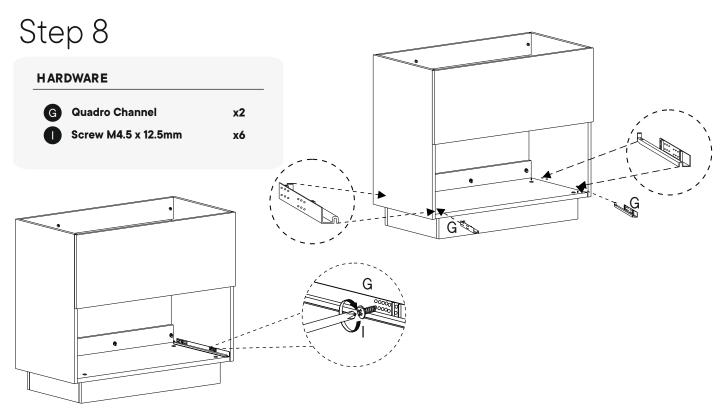

## Provided hardware:

**Back Side Base Panel** 

Side Base Panel

| Α | Cam Bolt M6 x 35mm    | x17 |
|---|-----------------------|-----|
| В | Wood Dowel M8 x 30mm  | x30 |
| С | Cam Lock M15          | x17 |
| D | Allen Bolt M6 x 25mm  | х6  |
| E | Allen Bolt M6 x 30mm  | x5  |
| F | Allen Key             | x1  |
| G | Quadro Drawer Channel | x2  |
| н | Leveler M6 x 20mm     | x4  |
| ı | Screw M4.5 x 16mm     | х6  |