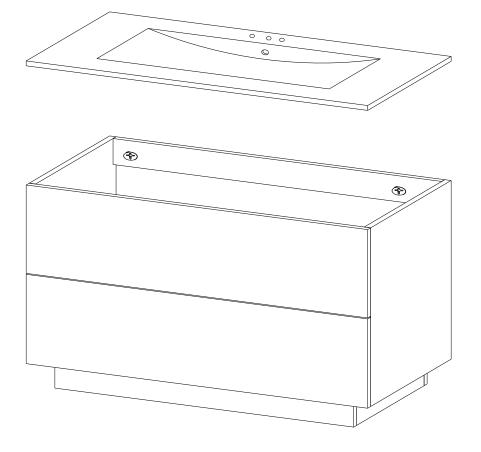

|                       |           |  |  |  |
| 5          | Front Side Base Panel | <b>x1</b> |  |  |  |
| 6          | Back Side Base Panel  | х1        |  |  |  |
| 7          | Side Base Panel       | <b>x2</b> |  |  |  |













**PAGE 5 OF 10** 





# D Bolt M6 x 25mm x6 F Allen Key x1 COMPONENTS 1 Drawer Front Panel x1 1 Drawer x1







Attachment of Furniture: This furniture may represent a danger for your security ifi t's attachment on the wall has been done in an incorrect way. This attachment must be done by a person with great expertise who will make sure adequacy between the device of fixing and the wall. Please source the right fitting according to the wall type. For safety, it is imperative to fix your furniture to the wall.



## Step 12

#### **SOLD SEPARATELY**



## \*modway

# A quick note...

Your sink basin comes complete with a silver overflow ring. If you'd like to remove this overflow ring, you can do so by hand.



# Great job!

Vanity Cabinet assembly is complete.



#### **CARING FOR YOUR ITEM**

Indoor use only.

Not contract grade.

Clean using a non-abrasive cloth and a mild cleaner.

Never use harsh chemicals, as they could damage the finish or integrity of the item.



### CONNECT WITH US! (6) (7)







Tag us @modway\_furniture and #modway for a chance to be featured.