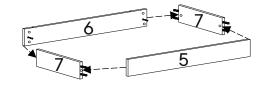

| <b>©</b>   | Cam Lock M15          | <b>x4</b> |  |  |  |
|------------|-----------------------|-----------|--|--|--|
| COMPONENTS |                       |           |  |  |  |
| 5          | Front Side Base Panel | <b>x1</b> |  |  |  |
| 6          | Back Side Base Panel  | х1        |  |  |  |
| 7          | Side Base Panel       | <b>x2</b> |  |  |  |