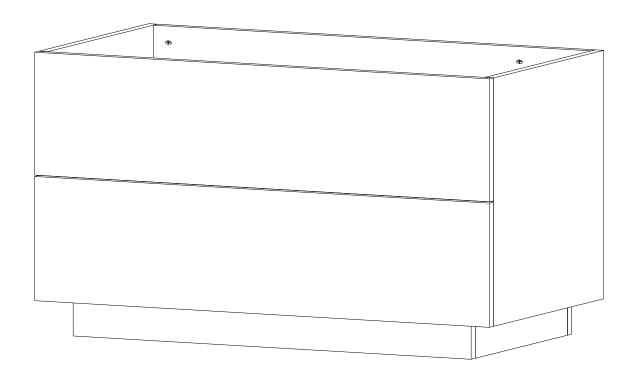

## **ASSEMBLY INSTRUCTIONS**

# EEI-6135

V1 22 12 22





## Let's get started!





Read through all of the instructions before starting



Approx. 60 minutes assembly time



2 people recommended for assembly



Care instructions are listed in the last step of this manual



Make sure you have all parts and components before discarding any packing materials **Only use hand tools to assemble this item**. Do not use power tools. Do not tighten bolts or screws completely until all hardware is lined up and inserted into the holes.

Do not over-tighten screws and bolts to avoid stripping the hardware or cracking the item.

For vanity and plumbing installation, we suggest hiring a professional contractor and plumber.

Assemble your item on a flat, carpeted area, with plenty of space to work. This will prevent damage and scratches to your floors o