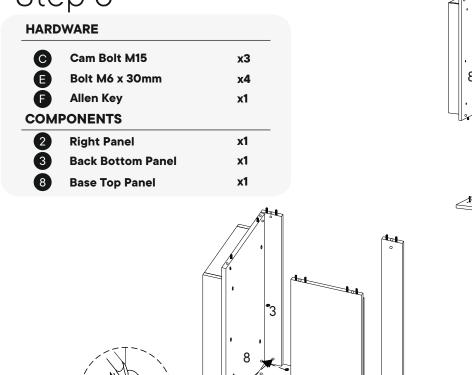

# Step 2

| HAR I | DWARE                 |                       | Bx2 • 3         |
|-------|-----------------------|-----------------------|-----------------|
| A     | Cam Bolt M6 x 35mm    | х5                    | Bx2             |
| B     | Wood Dowel M8 x 30mm  | x30                   |                 |
| СОМ   | PONENTS               |                       | Bx2 0 4         |
| 3     | Back Bottom Panel     | x1                    | Bx2             |
| 4     | Back Top Panel        | x1                    |                 |
| 5     | Front Side Base Panel | x1                    | Bx2 ] o         |
| 6     | Back Side Base Panel  | x1                    | BX.             |
| 7     | Side Base Panel       | x2                    | A <sub>V1</sub> |
| 8     | Base Top Panel        | x1                    | Bx2 • 7         |
| 9     | Front Panel           | x1                    | Ax1             |
|       |                       |                       | Ax1 6           |
|       |                       |                       |                 |
|       |                       |                       |                 |
|       |                       |                       | Bx2             |
|       | i                     | Bx                    | 2               |
|       | 8                     | <b>4</b> - ' <b>6</b> | Bx2 9           |
|       |                       |                       | Bx2             |
| В     | 3x2 -                 |                       |                 |
|       |                       |                       |                 |

| <b>©</b>   | Cam Lock M15          | <b>x4</b> |  |  |  |
|------------|-----------------------|-----------|--|--|--|
| COMPONENTS |                       |           |  |  |  |
| 5          | Front Side Base Panel | <b>x1</b> |  |  |  |
| 6          | Back Side Base Panel  | х1        |  |  |  |
| 7          | Side Base Panel       | <b>x2</b> |  |  |  |