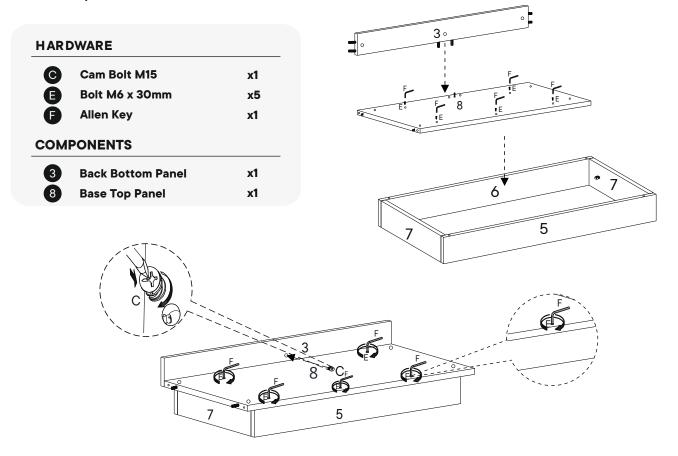

# D Bolt M6 x 25mm x6 F Allen Key x1 COMPONENTS 1 Drawer Front Panel x1 1 Drawer x1

Attachment of Furniture: This furniture may represent a danger for your security ifi t's attachment on the wall has been done in an incorrect way. This attachment must be done by a person with great expertise who will make sure adequacy between the device of fixing and the wall. Please source the right fitting according to the wall type. For safety, it is imperative to fix your furniture to the wall.