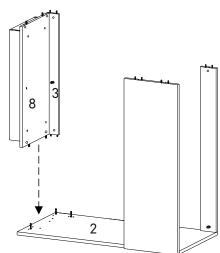

# Step 2

| HAR I | DWARE                 |                       | Bx2 • 3         |
|-------|-----------------------|-----------------------|-----------------|
| A     | Cam Bolt M6 x 35mm    | х5                    | Bx2             |
| B     | Wood Dowel M8 x 30mm  | x30                   |                 |
| СОМ   | PONENTS               |                       | Bx2 0 4         |
| 3     | Back Bottom Panel     | x1                    | Bx2             |
| 4     | Back Top Panel        | x1                    |                 |
| 5     | Front Side Base Panel | x1                    | Bx2 ] o         |
| 6     | Back Side Base Panel  | x1                    | BX.             |
| 7     | Side Base Panel       | x2                    | A <sub>V1</sub> |
| 8     | Base Top Panel        | x1                    | Bx2 • 7         |
| 9     | Front Panel           | x1                    | Ax1             |
|       |                       |                       | Ax1 6           |
|       |                       |                       |                 |
|       |                       |                       |                 |
|       |                       |                       | Bx2             |
|       | i                     | Bx                    | 2               |
|       | 8                     | <b>4</b> - ' <b>6</b> | Bx2 9           |
|       |                       |                       | Bx2             |
| В     | 3x2 -                 |                       |                 |
|       |                       |                       |                 |

| <b>©</b>   | Cam Lock M15          | <b>x4</b> |  |  |  |
|------------|-----------------------|-----------|--|--|--|
| COMPONENTS |                       |           |  |  |  |
| 5          | Front Side Base Panel | <b>x1</b> |  |  |  |
| 6          | Back Side Base Panel  | х1        |  |  |  |
| 7          | Side Base Panel       | <b>x2</b> |  |  |  |