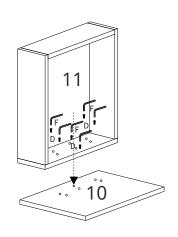

# D Bolt M6 x 25mm x6 F Allen Key x1 COMPONENTS 1 Drawer Front Panel x1 1 Drawer x1

Attachment of Furniture: This furniture may represent a danger for your security ifi t's attachment on the wall has been done in an incorrect way. This attachment must be done by a person with great expertise who will make sure adequacy between the device of fixing and the wall. Please source the right fitting according to the wall type. For safety, it is imperative to fix your furniture to the wall.