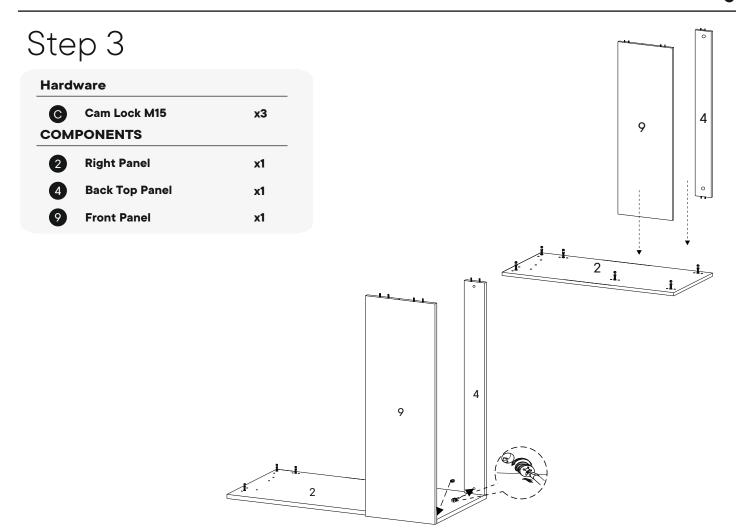

# Step 2

| HAR I | DWARE                 |                       | Bx2 • 3         |
|-------|-----------------------|-----------------------|-----------------|
| A     | Cam Bolt M6 x 35mm    | х5                    | Bx2             |
| B     | Wood Dowel M8 x 30mm  | x30                   |                 |
| СОМ   | PONENTS               |                       | Bx2 0 4         |
| 3     | Back Bottom Panel     | x1                    | Bx2             |
| 4     | Back Top Panel        | x1                    |                 |
| 5     | Front Side Base Panel | x1                    | Bx2 ] o         |
| 6     | Back Side Base Panel  | x1                    | BX.             |
| 7     | Side Base Panel       | x2                    | A <sub>V1</sub> |
| 8     | Base Top Panel        | x1                    | Bx2 • 7         |
| 9     | Front Panel           | x1                    | Ax1             |
|       |                       |                       | Ax1 6           |
|       |                       |                       |                 |
|       |                       |                       |                 |
|       |                       |                       | Bx2             |
|       | i                     | Bx                    | 2               |
|       | 8                     | <b>4</b> - ' <b>6</b> | Bx2 9           |
|       |                       |                       | Bx2             |
| В     | 3x2 -                 |                       |                 |
|       |                       |                       |                 |