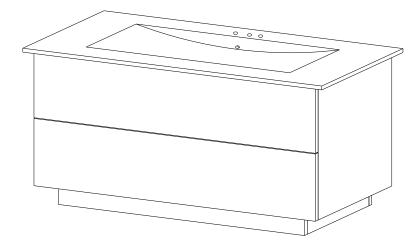

ecurity ifi t's attachment on the wall has been done in an incorrect way. This attachment must be done by a person with great expertise who will make sure adequacy between the device of fixing and the wall. Please source the right fitting according to the wall type. For safety, it is imperative to fix your furniture to the wall.



## Step 12

#### **SOLD SEPARATELY**



## \*modway

# A quick note...

Your sink basin comes complete with a silver overflow ring. If you'd like to remove this overflow ring, you can do so by hand.



# Great job!

Vanity Cabinet assembly is complete.



#### **CARING FOR YOUR ITEM**

Indoor use only.

Not contract grade.

Clean using a non-abrasive cloth and a mild cleaner.

Never use harsh chemicals, as they could damage the finish or integrity of the item.



### CONNECT WITH US! (6) (7)







Tag us @modway\_furniture and #modway for a chance to be featured.