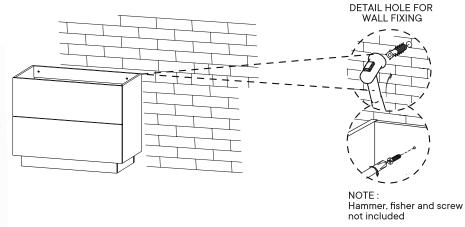

# D Bolt M6 x 25mm x6 F Allen Key x1 COMPONENTS 1 Drawer Front Panel x1 1 Drawer x1

Attachment of Furniture: This furniture may represent a danger for your security ifi t's attachment on the wall has been done in an incorrect way. This attachment must be done by a person with great expertise who will make sure adequacy between the device of fixing and the wall. Please source the right fitting according to the wall type. For safety, it is imperative to fix your furniture to the wall.