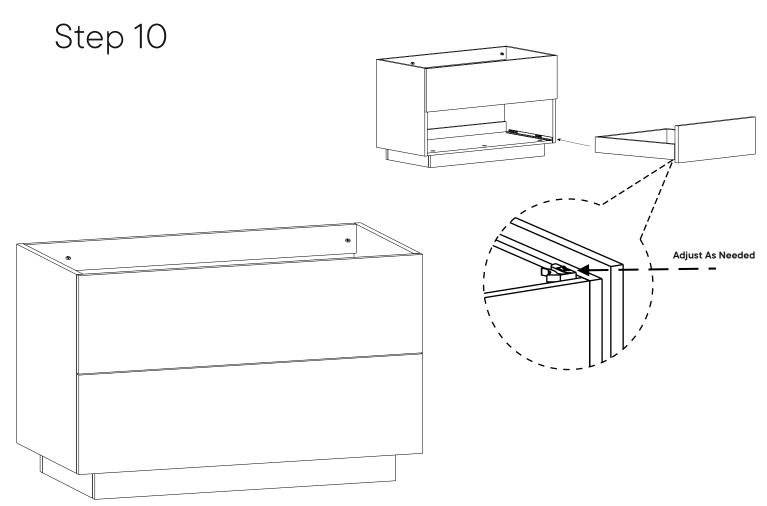

|
|       | 8                     | <b>4</b> - ' <b>6</b> | Bx2 9           |
|       |                       |                       | Bx2             |
| В     | 3x2 -                 |                       |                 |
|       |                       |                       |                 |



| <b>©</b>   | Cam Lock M15          | <b>x4</b> |  |  |  |
|------------|-----------------------|-----------|--|--|--|
| COMPONENTS |                       |           |  |  |  |
| 5          | Front Side Base Panel | <b>x1</b> |  |  |  |
| 6          | Back Side Base Panel  | х1        |  |  |  |
| 7          | Side Base Panel       | <b>x2</b> |  |  |  |













**PAGE 5 OF 10** 





# D Bolt M6 x 25mm x6 F Allen Key x1 COMPONENTS 1 Drawer Front Panel x1 1 Drawer x1







Attachment of Furniture: This furniture may represent a danger for your security ifi t's attachment on the wall has been done in an incorrect way. This attachment must be done by a person with great expertise who will make sure adequacy between the device of fixing and the wall. Please source the right fitting according to the wall type. For safety, it is imperative to fix your furniture to the wall.



## Step 12

#### **SOLD SEPARATELY**



## \*modway

# A quick note...

Your sink basin comes complete with a silver overflow ring. If you'd like to remove this overflow ring, you can do so by hand.



# Great job!

Vanity Cabinet assembly is complete.



#### **CARING FOR YOUR ITEM**

Indoor use only.

Not contract grade.

Clean using a non-abrasive cloth and a mild cleaner.

Never use h