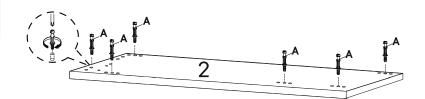

# HARDWARE A Cam Bolt M6 x 35mm x12 COMPONENTS 1 Left Side Panel x1 2 Right Side Panel x1