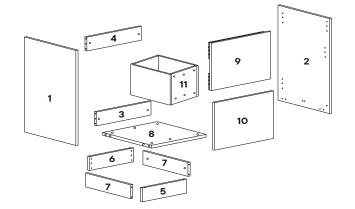

### Furniture components:

| 1 | Left Panel            | x1        | 8  | Base Top Panel     | <b>x1</b> |
|---|-----------------------|-----------|----|--------------------|-----------|
| 2 | Right Panel           | <b>x1</b> | 9  | Front Panel        | х1        |
| 3 | Back Bottom Panel     | x1        | 10 | Drawer Front Panel | x1        |
| 4 | Back Top Panel        | <b>x1</b> | 11 | Drawer             | x1        |
| 5 | Front Side Base Panel | <b>x1</b> |    |                    |           |