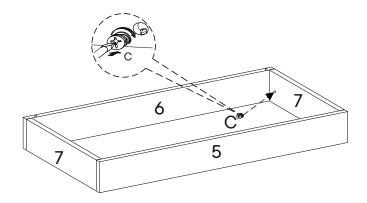

| <b>©</b>   | Cam Lock M15          | <b>x4</b> |  |  |  |
|------------|-----------------------|-----------|--|--|--|
| COMPONENTS |                       |           |  |  |  |
| 5          | Front Side Base Panel | <b>x1</b> |  |  |  |
| 6          | Back Side Base Panel  | х1        |  |  |  |
| 7          | Side Base Panel       | <b>x2</b> |  |  |  |