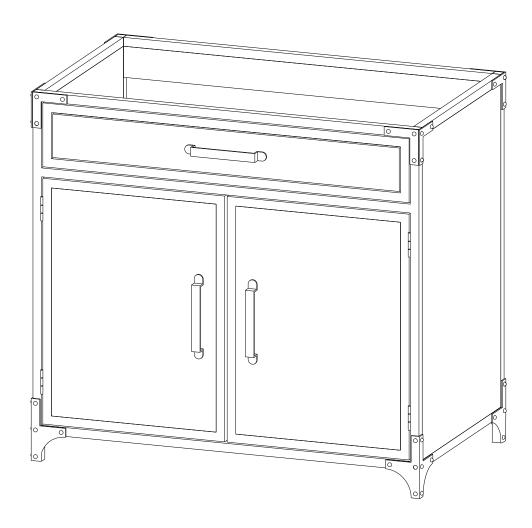

### **ASSEMBLY INSTRUCTIONS**

## EEI-6127

V1 22 12 22

## Great job!

Vanity Cabinet assembly is complete.