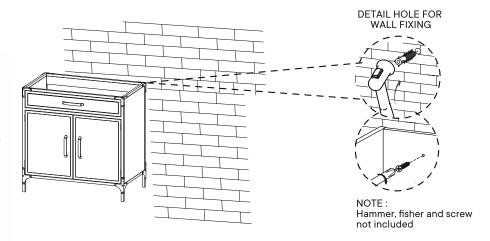

## Step 2

Attachment of Furniture: This furniture may represent a danger for your security ifi t's attachment on the wall has been done in an incorrect way. This attachment must be done by a person with great expertise who will make sure adequacy between the device of fixing and the wall. Please source the right fitting according to the wall type. For safety, it is imperative to fix your furniture to the wall.