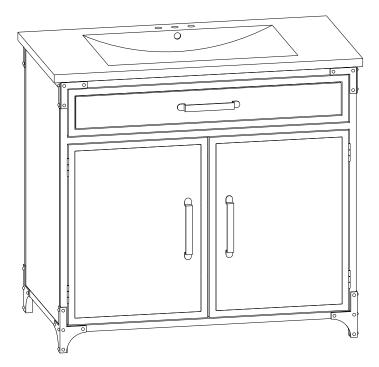

rect way. This attachment must be done by a person with great expertise who will make sure adequacy between the device of fixing and the wall. Please source the right fitting according to the wall type. For safety, it is imperative to fix your furniture to the wall.



## Step 3





# A quick note...

Your sink basin comes complete with a silver overflow ring. If you'd like to remove this overflow ring, you can do so by hand.



## Great job!

Vanity Cabinet assembly is complete.



#### CARING FOR YOUR ITEM

Indoor use only.

Not contract grade.

Clean using a non-abrasive cloth and a mild cleaner.

Never use harsh chemicals, as they could damage the finish or integrity of the item.

#### CONNECT WITH US!







Tag us **@modway\_furniture** and **#modway** for a chance to be featured.