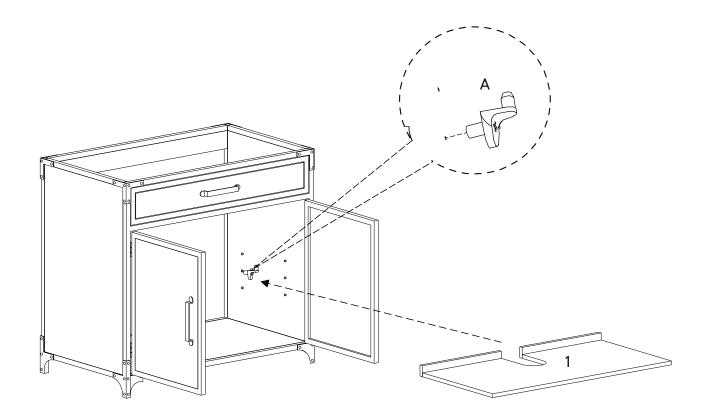

## Step 1

| HARDWARE |                  |           |
|----------|------------------|-----------|
| A        | Shelf Pin        | <b>x4</b> |
| сом      | PONENTS          |           |
| 1        | Adjustable Shelf | х1        |