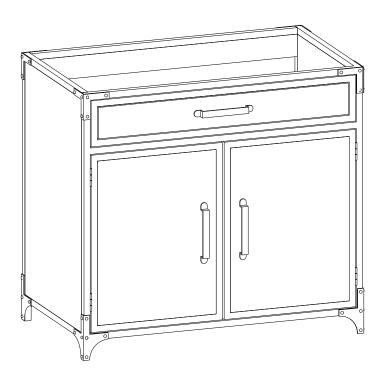

Missing parts or hardware? Need assistance? Contact us before returning your item. We're here to help! 609.256.9000 • cs@modway.com

## Step 1

| HARDWARE |                  |           |
|----------|------------------|-----------|
| A        | Shelf Pin        | <b>x4</b> |
| сом      | PONENTS          |           |
| 1        | Adjustable Shelf | х1        |



## Step 2

Attachment of Furniture: This furniture may represent a danger for your security ifi t's attachment on the wall has been done in an incorrect way. This attachment must be done by a person with great expertise who will make sure adequacy between the device of fixing and the wall. Please source the right fitting according to the wall type. For safety, it is imperative to fix your furniture to the wall.



## Step 3





# A quick note...

Your sink basin comes complete with a silver overflow ring. If you'd like to remove this overflow ring, you can do so by hand.



## Great job!

Vanity Cabinet assembly is complete.



#### CARING FOR YOUR ITEM

Indoor use only.

Not contract grade.

Clean using a non-abrasive cloth and a mild cleaner.

Never use harsh chemicals, as they could damage the finish or integrity of the item.

#### CONNECT WITH US!







Tag us **@modway\_furniture** and **#modway** for a chance to be featured.