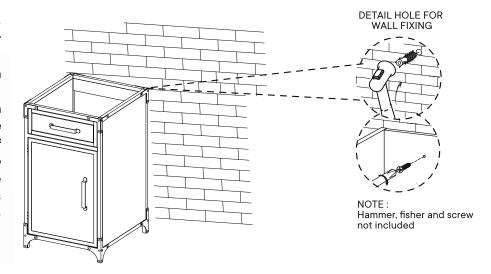

## Step 2

Attachment of Furniture: This furniture may represent a danger for your security ifi t's attachment on the wall has been done in an incorrect way. This attachment must be done by a person with great expertise who will make sure adequacy between the device of fixing and the wall. Please source the right fitting according to the wall type. For safety, it is imperative to fix your furniture to the wall.