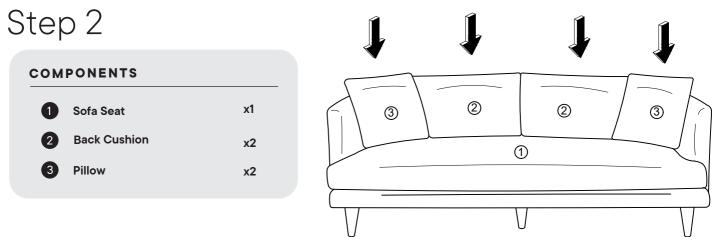

#### Furniture components:

| 1 | Sofa Seat    | x1 |
|---|--------------|----|
| 2 | Back Cushion | x2 |
| 3 | Pillow       | x2 |
| 4 | Leg          | x4 |
| 5 | Center Leg   | x1 |

Missing parts or hardware? Need assistance? Contact us before returning your item. We're here to help! 609.256.9000 • cs@modway.com