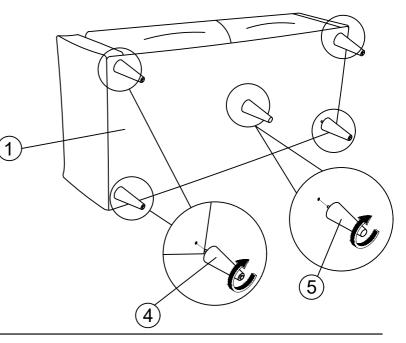

# Step 1

| CO | MP | ON | EN | TS |
|----|----|----|----|----|
|----|----|----|----|----|

| 1 | Sofa Seat  | x1 |
|---|------------|----|
| 4 | Legs       | x4 |
| 5 | Center Leg | x1 |