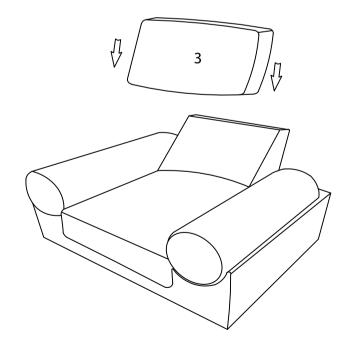

# Step 2

| сом | COMPONENTS   |    |  |  |  |
|-----|--------------|----|--|--|--|
| 3   | Back Cushion | x1 |  |  |  |