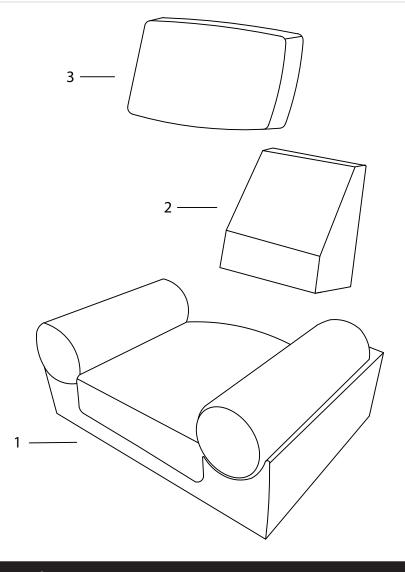

### Furniture components:

| 1 | Sofa Base    | x1 |
|---|--------------|----|
| 2 | Backrest     | x1 |
| 3 | Back Cushion | x1 |