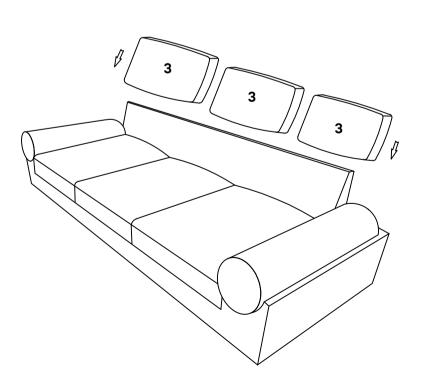

-------|----|
| 2 | Backrest     | x1 |
| 3 | Back Cushion | х3 |

#### Provided hardware:

| A |   | Bolt M6x50mm   | x8 |
|---|---|----------------|----|
| В | 0 | Flat Washer M6 | x8 |
| с |   | Allen Key      | x1 |





Missing parts or hardware? Need assistance? Contact us before returning your item. We're here to help! 609.256.9000 • cs@modway.com

## \*modway

# Step 1

| A        | Bolt M6x50mm         | ×8 |
|----------|----------------------|----|
| •        | Bolt WoxSolim        | ×0 |
| В        | Flat Washers M6      | x8 |
| С        | Allen Key            | x1 |
| 2014     | PONENTS              |    |
|          | DONENTS              |    |
|          | PONENTS              |    |
| сом<br>1 | PONENTS<br>Sofa Base | x1 |



# Step 2

#### COMPONENTS

3 Back Cushion

х3



### \*modway

## Great job!

Your sofa is complete and ready to enjoy.

#### $\heartsuit$ caring for your item

Indoor use only.

Not contract grade.

Spot clean using a non-abrasive cloth and a mild cleaner.

Never use harsh chemicals, as they could damage the finish or integrity of the item.



Tag us **@modway\_furniture** and **#modway** for a chance to be featured.