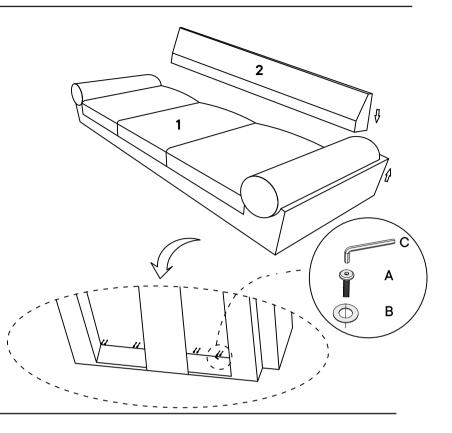

# Step 1

| A        | Bolt M6x50mm         | ×8 |
|----------|----------------------|----|
| •        | Bolt WoxSolim        | ×0 |
| В        | Flat Washers M6      | x8 |
| С        | Allen Key            | x1 |
| 2014     | PONENTS              |    |
|          | DONENTS              |    |
|          | PONENTS              |    |
| сом<br>1 | PONENTS<br>Sofa Base | x1 |