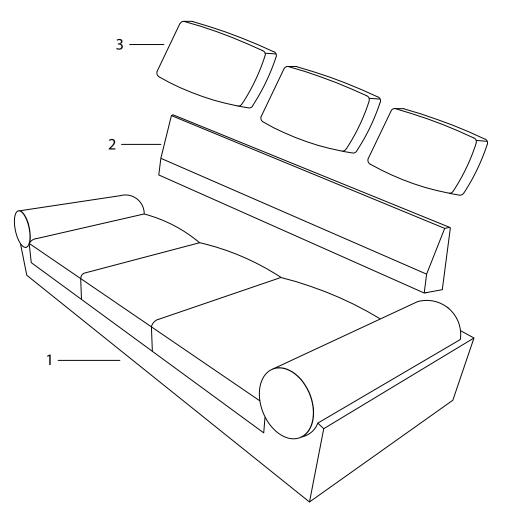

### Furniture components:

| 1 | Sofa Base    | x1 |
|---|--------------|----|
| 2 | Backrest     | x1 |
| 3 | Back Cushion | х3 |