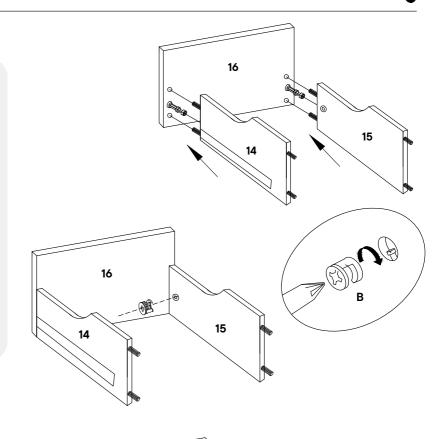

## Step 6

# B Cam lock Ø15mm x2 1 Screw M4 x 30mm x2 J Screw M4X25mm x6 D Handle x1 E Screw M4X20mm x2 COMPONENTS 13 Drawer middle partition left x1 14 Drawer middle partition right x1

Front middle panel

x1

Note:- Full tighten all cam lock and screw here.