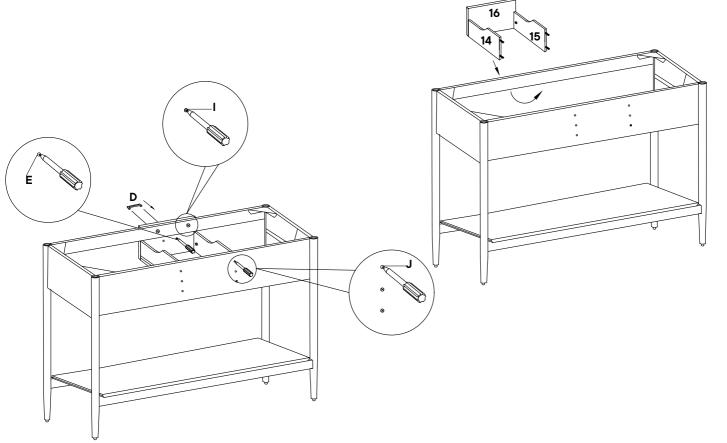

## Step 7

### **HARDWARE** Cam lock Ø15mm хЗ Screw M4x20mm х4 Screw M4X37mm **x2** Handle **x2 COMPONENTS** Drawer side panel left **x2** Drawer side panel right **x2** Drawer back panel **x2** Drawer front panel left x1 10 Drawer front right x1 x1 **Drawer bottom panel** 8 15 15 10 10 **x2**

Note:- Full tighten all cam lock and screw here.