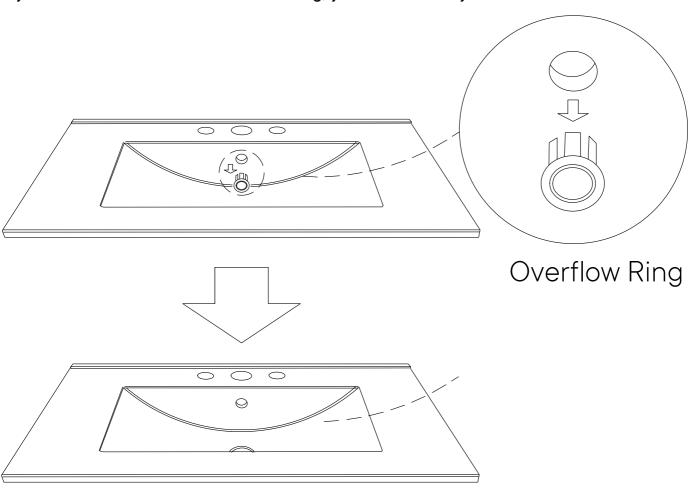

# A quick note...

Your sink basin comes complete with a silver overflow ring. If you'd like to remove this overflow ring, you can do so by hand.