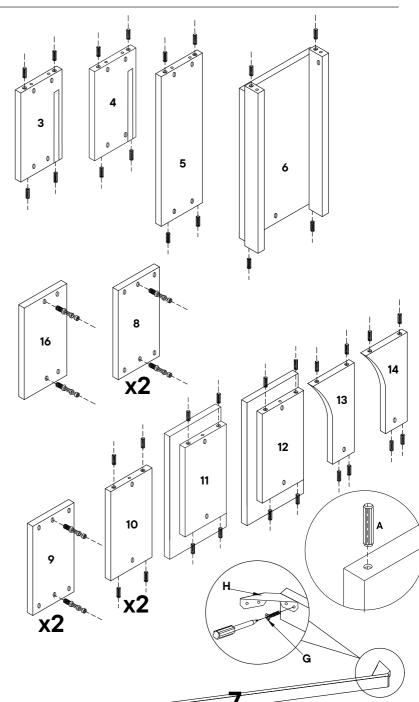

#### Furniture components:

| 1 | Leg front              | x2        | 9  | Drawer side panel right          | x2        |
|---|------------------------|-----------|----|----------------------------------|-----------|
| 2 | Leg back               | x2        | 10 | Drawer back panel                | <b>x2</b> |
| 3 | Side panel left        | х1        | 11 | Drawer front panel<br>left       | <b>x1</b> |
| 4 | Side panel right       | x1        | 12 | Drawer front panel right         | <b>x1</b> |
| 5 | Back panel             | x1        | 13 | Drawer middle<br>partition left  | <b>x1</b> |
| 6 | Bottom panel           | x1        | 14 | Drawer middle<br>partition right | <b>x1</b> |
| 7 | Front frame            | <b>x1</b> | 15 | Drawer bottom panel              | x2        |
| 8 | Drawer side panel left | x2        | 16 | Front middle panel               | x2        |
|   |                        |           |    |                                  |           |

#### Provided hardware:

| • |                               |                                |           |
|---|-------------------------------|--------------------------------|-----------|
| A |                               | Wood dowel Ø8 x 40mm           | x40       |
| В |                               | Cam lock Ø15mm                 | x26       |
| С |                               | Cam bolt M6 x 40mm             | x26       |
| D |                               | Handle                         | х3        |
| E |                               | Screw M4 x 20mm                | x2        |
| F | <b>**********************</b> | Screw M4 x 37mm                | x4        |
| G |                               | Screw M4 x 16mm                | x16       |
| Н | 0 0 0                         | Metal bracket                  | x4        |
| ı |                               | Screw M4 x 30mm                | x2        |
| J |                               | Screw M4 x 25mm                | х6        |
| K | <del></del>                   | Drawer channel (pre assembled) | x4        |
| L |                               | Leveler (pre assembled)        | x4        |
| М |                               | Felt (pre assembled)           | <b>x4</b> |