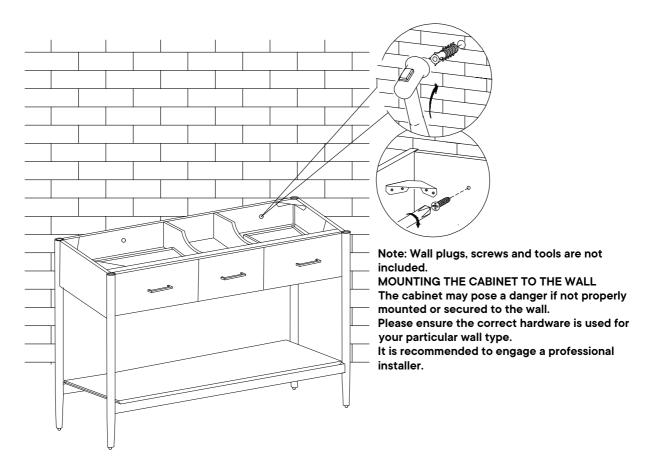

For vanity and plumbing installation, we suggest hiring a professional contractor and plumber.

Assemble your item on a flat carpeted area, with plenty of space to work. this will prevent damage and scratches to your floors or the item while you're assembling the product.

Keep all components and packaging out of reach of children or animals to avoid risk of choking or suffocation.