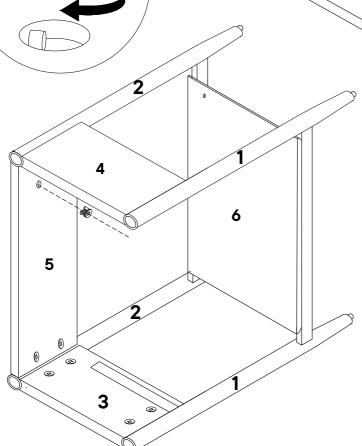

e? Contact us before returning your items. We're here to help! 609.256.9000 . cs@modway.com

## Step 1

#### **HARDWARE** Wood dowel Ø8 x 40mm x40 Cam bolt M6 x 40mm x26 Screw M4 x 16mm х4 Metal bracket **x2 COMPONENTS x2** Leg front Leg back **x2** Side panel left x1 Side panel right x1 Back panel х1



x1

x1

**Bottom panel** 

Drawer front panel left x1
Drawer front right x1

Drawer middle partition left x1

Drawer middle partition right x1

16 Front middle panel





## Step 2



## Step 3 HARDWARE Cam lock Ø15mm х4 6 COMPONENTS Leg front **x1** 5 Leg back x1 Side panel left x1 Back panel **x1 Bottom panel** x1 3 5

## Step 4

#### **HARDWARE** Cam lock Ø15mm х4 **COMPONENTS** Leg front **x2** Leg back **x2** Side panel left x1 Side panel right x1 Back panel x1 **Bottom panel** x1







## Step 6

# B Cam lock Ø15mm x2 1 Screw M4 x 30mm x2 J Screw M4X25mm x6 D Handle x1 E Screw M4X20mm x2 COMPONENTS 13 Drawer middle partition left x1 14 Drawer middle partition right x1

Front middle panel

x1







Note:- Full tighten all cam lock and screw here.

## Step 7

### **HARDWARE** Cam lock Ø15mm хЗ Screw M4x20mm х4 Screw M4X37mm **x2** Handle **x2 COMPONENTS** Drawer side panel left **x2** Drawer side panel right **x2** Drawer back panel **x2** Drawer front panel left x1 10 Drawer front right x1 x1 **Drawer bottom panel** 8 15 15 10 10 **x2**

Note:- Full tighten all cam lock and screw here.

## Step 8



## Step 9

Apply a thin bead of silicone compound around the vanity base and set the vanity top carefully in place. Remove any excess silicone compound with a wet rag