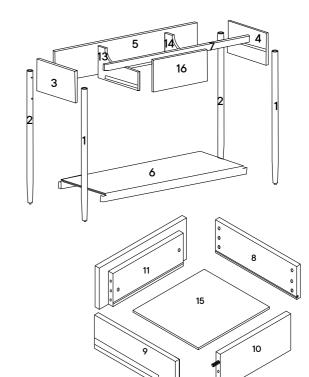

#### Furniture components:

| 1 | Leg front              | x2        | 9  | Drawer side panel right          | x2        |
|---|------------------------|-----------|----|----------------------------------|-----------|
| 2 | Leg back               | x2        | 10 | Drawer back panel                | <b>x2</b> |
| 3 | Side panel left        | х1        | 11 | Drawer front panel<br>left       | <b>x1</b> |
| 4 | Side panel right       | x1        | 12 | Drawer front panel right         | <b>x1</b> |
| 5 | Back panel             | x1        | 13 | Drawer middle<br>partition left  | <b>x1</b> |
| 6 | Bottom panel           | x1        | 14 | Drawer middle<br>partition right | <b>x1</b> |
| 7 | Front frame            | <b>x1</b> | 15 | Drawer bottom panel              | x2        |
| 8 | Drawer side panel left | x2        | 16 | Front middle panel               | x2        |
|   |                        |           |    |                                  |           |

#### **HARDWARE** Wood dowel Ø8 x 40mm x40 Cam bolt M6 x 40mm x26 Screw M4 x 16mm х4 Metal bracket **x2 COMPONENTS x2** Leg front Leg back **x2** Side panel left x1 Side panel right x1 Back panel х1

x1

x1

**Bottom panel** 

Drawer front panel left x1
Drawer front right x1

Drawer middle partition left x1

Drawer middle partition right x1

16 Front middle panel