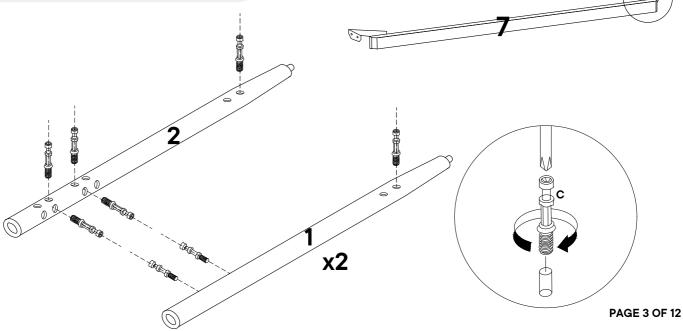

## Step 1

#### **HARDWARE** Wood dowel Ø8 x 40mm x40 Cam bolt M6 x 40mm x26 Screw M4 x 16mm х4 Metal bracket **x2 COMPONENTS x2** Leg front Leg back **x2** Side panel left x1 Side panel right x1 Back panel х1

x1

x1

**Bottom panel** 

Drawer front panel left x1
Drawer front right x1

Drawer middle partition left x1

Drawer middle partition right x1

16 Front middle panel