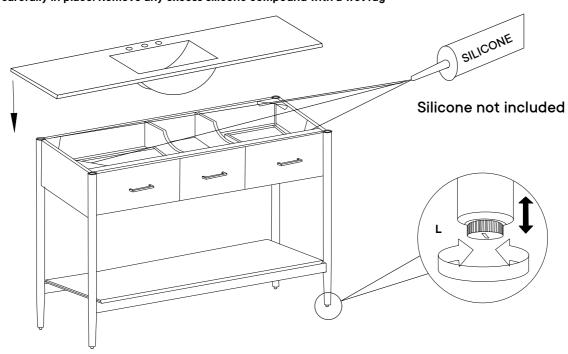

## Step 9

Apply a thin bead of silicone compound around the vanity base and set the vanity top carefully in place. Remove any excess silicone compound with a wet rag