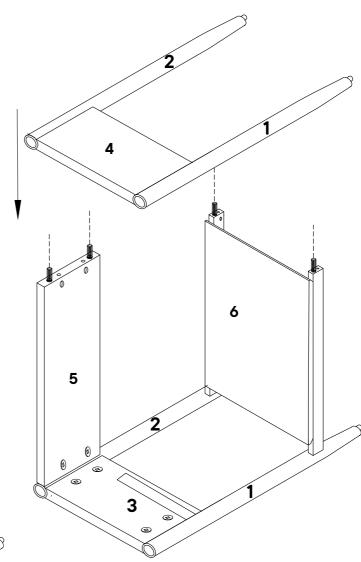

nce? Contact us before returning your items. We're here to help! 609.256.9000 . cs@modway.com

## Step 1

#### **HARDWARE** Wood dowel Ø8 x 40mm x40 Cam bolt M6 x 40mm x26 Screw M4 x 16mm х4 Metal bracket **x2 COMPONENTS x2** Leg front Leg back **x2** Side panel left x1 Side panel right x1 Back panel х1



x1

x1

**Bottom panel** 

Drawer front panel left x1
Drawer front right x1

Drawer middle partition left x1

Drawer middle partition right x1

16 Front middle panel





## Step 2



## Step 3 HARDWARE Cam lock Ø15mm х4 6 COMPONENTS Leg front **x1** 5 Leg back x1 Side panel left x1 Back panel **x1 Bottom panel** x1 3 5

## Step 4

#### **HARDWARE** Cam lock Ø15mm х4 **COMPONENTS** Leg front **x2** Leg back **x2** Side panel left x1 Side panel right x1 Back panel x1 **Bottom panel** x1







## Step 6

# B Cam lock Ø15mm x2 1 Screw M4 x 30mm x2 J Screw M4X25mm x6 D Handle x1 E Screw M4X20mm x2 COMPONENTS 13 Drawer middle partition left x1 14 Drawer middle partition right x1

Front middle panel

x1







Note:- Full tighten all cam lock and screw here.

## Step 7

### **HARDWARE** Cam lock Ø15mm хЗ Screw M4x20mm х4 Screw M4X37mm **x2** Handle **x2 COMPONENTS** Drawer side panel left **x2** Drawer side panel right **x2** Drawer back panel **x2** Drawer front panel left x1 10 Drawer front right x1 x1 **Drawer bottom panel** 8 15 15 10 10 **x2**

Note:- Full tighten all cam lock and screw here.

## Step 8



## Step 9

Apply a thin bead of silicone compound around the vanity base and set the vanity top carefully in place. Remove any excess silicone compound with a wet rag