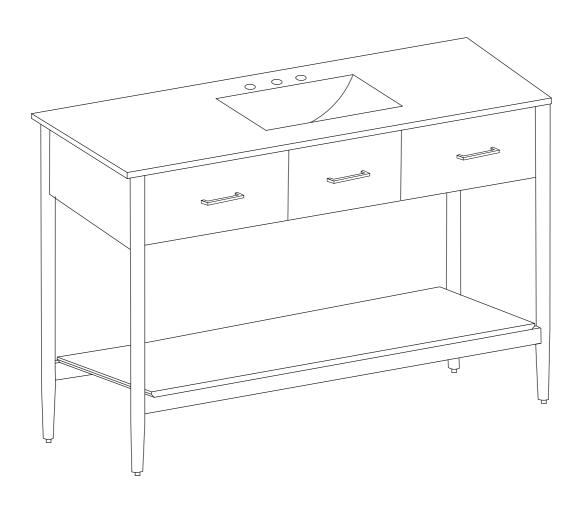

#### **ASSEMBLY INSTRUCTIONS**

# EEI-6356

V1.02.02.23



609.256.9000 · cs@modway.com www.modway.com



#### Let's get started!





Read through all of the instructions befor starting



Approx. 60 minutes assembly time



2 people recommended for assembly



Care instructions are listed in the last step of this manual



Make sure you have all parts and components before discarding any packing materials

Only use hand tools to assemble this item. Do not use power tools. Do not tighten bolts or screw completely until all hardware is lined up and inserted into the holes.

Do not over-tighten screw and bolts to avoid stripping the hardware or cracking the item.

For vanity and plumbing installation, we suggest hiring a professional contractor and plumber.

Assemble your item on a flat carpeted area, with plenty of space to work. this will preve