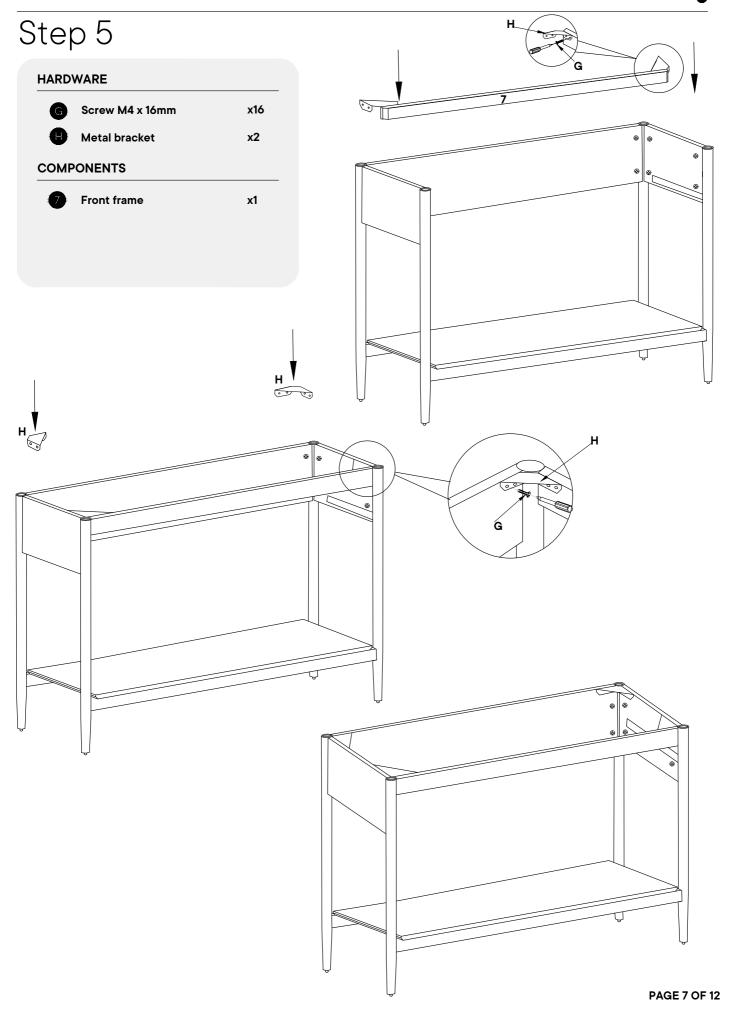

Contact us before returning your items. We're here to help! 609.256.9000 . cs@modway.com

## Step 1

#### **HARDWARE** Wood dowel Ø8 x 40mm x40 Cam bolt M6 x 40mm x26 Screw M4 x 16mm х4 Metal bracket **x2 COMPONENTS x2** Leg front Leg back **x2** Side panel left x1 Side panel right x1 Back panel х1



x1

x1

**Bottom panel** 

Drawer front panel left x1
Drawer front right x1

Drawer middle partition left x1

Drawer middle partition right x1

16 Front middle panel





## Step 2



## Step 3 HARDWARE Cam lock Ø15mm х4 6 COMPONENTS Leg front **x1** 5 Leg back x1 Side panel left x1 Back panel **x1 Bottom panel** x1 3 5

## Step 4

#### **HARDWARE** Cam lock Ø15mm х4 **COMPONENTS** Leg front **x2** Leg back **x2** Side panel left x1 Side panel right x1 Back panel x1 **Bottom panel** x1







## Step 6

# B Cam lock Ø15mm x2 1 Screw M4 x 30mm x2 J Screw M4X25mm x6 D Handle x1 E Screw M4X20mm x2 COMPONENTS 13 Drawer middle partition left x1 14 Drawer middle partition right x1

Front middle panel

x1







Note:- Full tighten all cam lock and screw here.

## Step 7

### **HARDWARE** Cam lock Ø15mm хЗ Screw M4x20mm х4 Screw M4X37mm **x2** Handle **x2 COMPONENTS** Drawer side panel left **x2** Drawer side panel right **x2** Drawer back panel **x2** Drawer front panel left x1 10 Drawer front right x1 x1 **Drawer bottom panel** 8 15 15 10 10 **x2**

Note:- Full tighten all cam lock and screw here.

## Step 8



## Step 9

Apply a thin bead of silicone compound around the vanity base and set the vanity top carefully in place. Remove any excess silicone compound with a wet rag



#