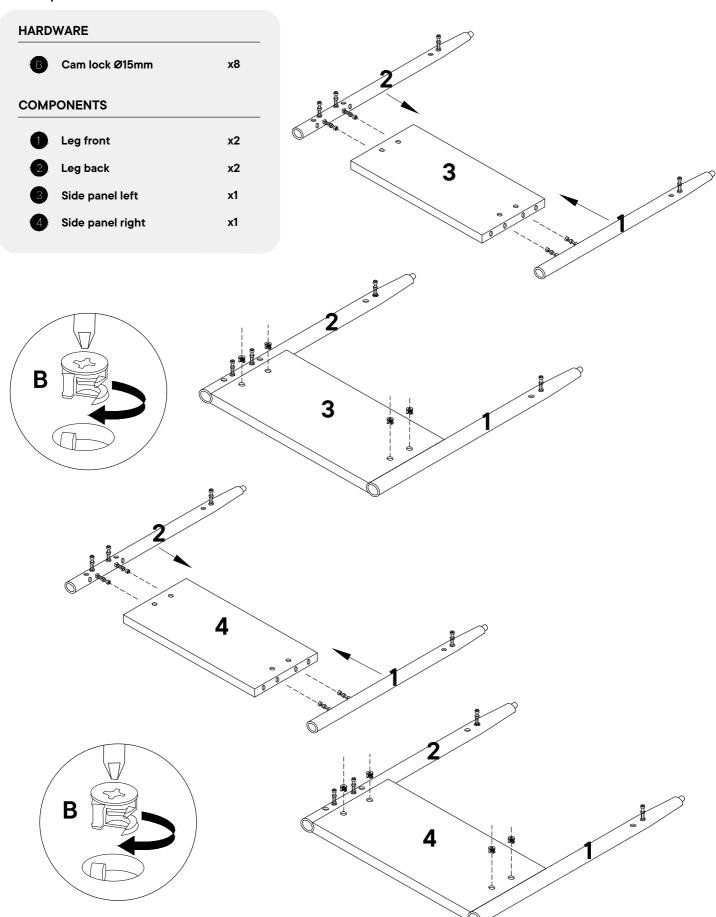

## Step 2

## Step 3 HARDWARE Cam lock Ø15mm х4 6 COMPONENTS Leg front **x1** 5 Leg back x1 Side panel left x1 Back panel **x1 Bottom panel** x1 3 5

## Step 4

#### **HARDWARE** Cam lock Ø15mm х4 **COMPONENTS** Leg front **x2** Leg back **x2** Side panel left x1 Side panel right x1 Back panel x1 **Bottom panel** x1