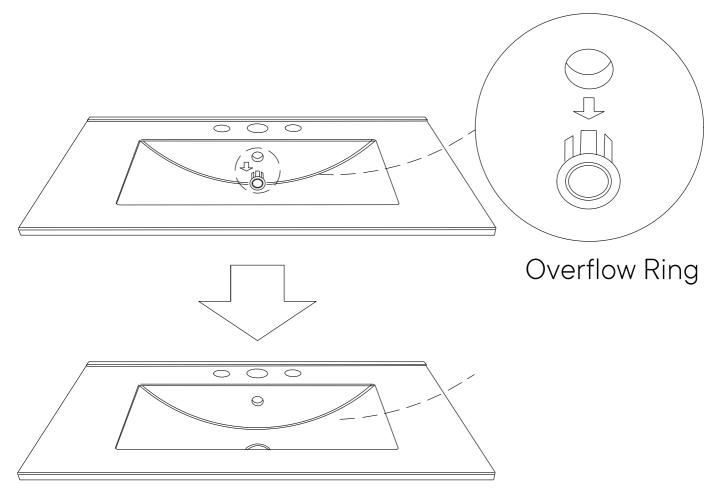

# A quick note...

Your sink basin comes complete with a silver overflow ring. If you'd like to remove this overflow ring, you can do so by hand.

Wait!

Missing parts or hardware? Need assistance? Contact us before returning your items. We're here to help! 609.256.9000.cs@modway.com