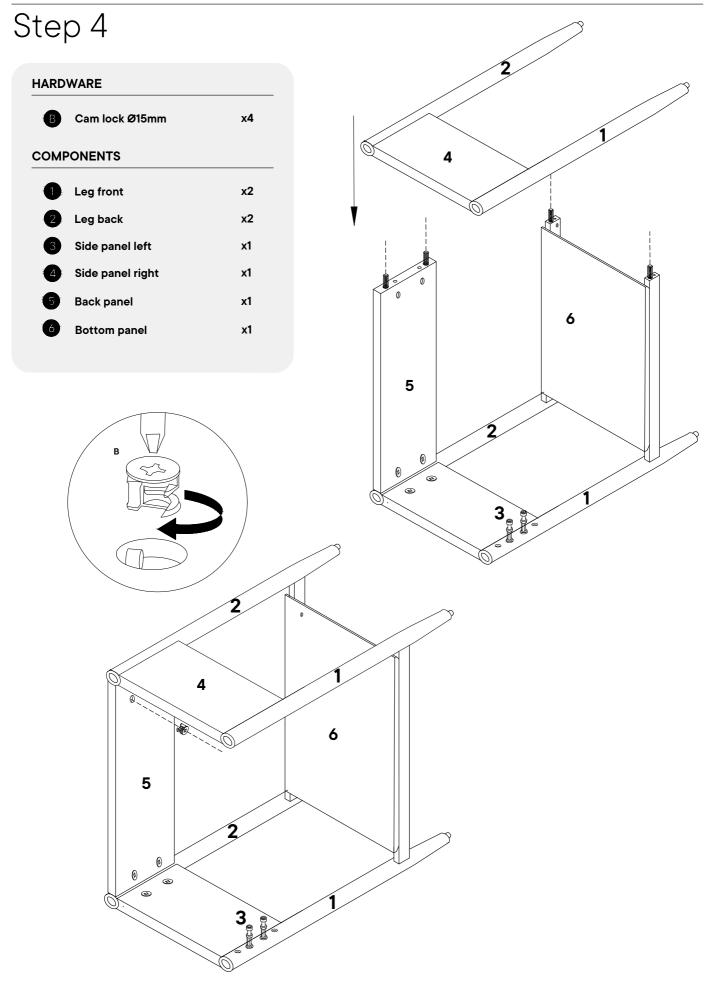

# Step 2 HARDWARE Cam lock Ø15mm x8 B COMPONENTS Leg front x2 1 Leg back x2 3 Side panel left x1 Side panel right x1 В 3 4 4 B