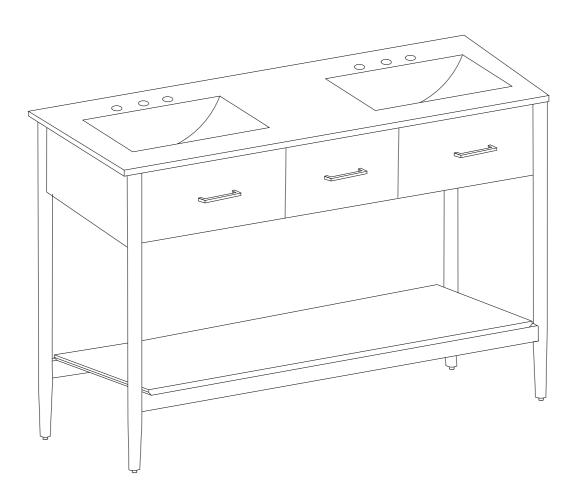

# ASSEMBLY INSTRUCTIONS EEI-6355 V1.02.02.23



Questions? Contact us! 609.256.9000 ° cs@modway.com www.modway.com



# Let's get started!

#### \*modway



Read through all of the instructions befor starting



Approx. 60 minutes assembly time

(8)

2 people recommended for assembly



Care instructions are listed in the last step of this manual



Make sure you have all parts and components before discarding any packing materials **Only use hand tools to assemble this item.** Do not use power tools. Do not tighten bolts or screw completely until all hardware is lined up and inserted into the holes.

Do not over-tighten screw and bolts to avoid stripping the hardware or cracking the item.

For vanity and plumbing installation, we suggest hiring a professional contractor and plumber.

Assemble your item on a flat carpeted area, with p