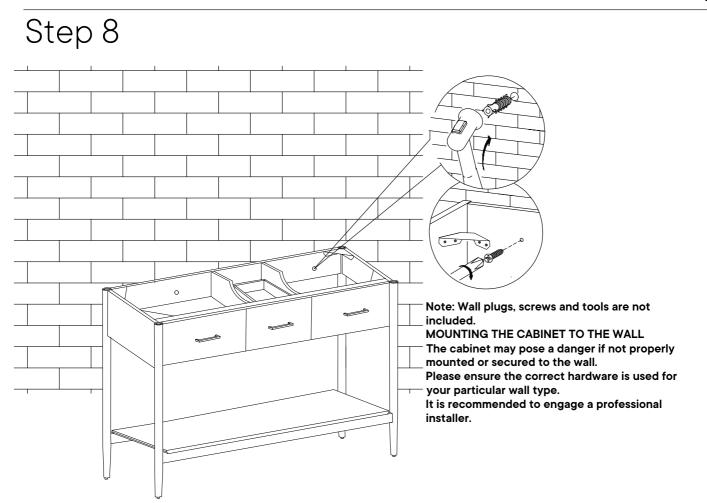

Note:- Full tighten all cam lock and screw here.

# Note:- Full tighten all cam lock and screw here.