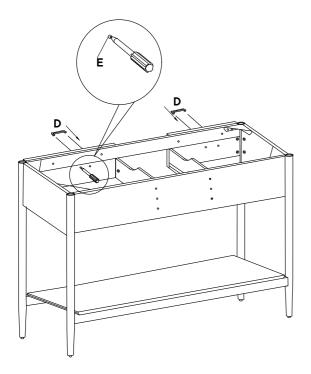

#### Provided hardware:

| A |             | Wood dowel Ø8 x 40mm              | x36 |
|---|-------------|-----------------------------------|-----|
| в | (LE)        | Cam lock Ø15mm                    | x26 |
| с |             | Cam bolt M6 x 40mm                | x26 |
| D |             | Handle                            | х3  |
| Е |             | Screw M4 x 20mm                   | x4  |
| F |             | Screw M4 x 37mm                   | x2  |
| G | <0000000(4) | Screw M4 x 16mm                   | x16 |
| н | 000         | Metal bracket                     | x4  |
| I | <0000000(4) | Screw M4 x 30mm                   | x4  |
| J | <0000000(4) | Screw M4 x 25mm                   | х6  |
| к |             | Drawer channel<br>(pre assembled) | x2  |
| L |             | Leveler (pre assembled)           | x4  |
| М | $\bigcirc$  | Felt (pre assembled)              | x4  |

#### Furniture components:

| 1 | Leg front              | x2 | 9  | Drawer side panel right          | x1 |
|---|------------------------|----|----|----------------------------------|----|
| 2 | Leg back               | x2 | 10 | Drawer back panel                | x1 |
| 3 | Side panel left        | x1 | 11 | Drawer front panel               | x1 |
| 4 | Side panel right       | x1 | 12 | Drawer middle<br>partition left  | x1 |
| 5 | Back panel             | x1 | 13 | Drawer middle<br>partition right | x1 |
| 6 | Bottom panel           | x1 | 14 | Front side panel left            | x1 |
| 7 | Front frame            | x1 | 15 | Front side panel right           | x1 |
| 8 | Drawer side panel left | x1 | 16 | Drawer bottom                    | x1 |
|   |                        |    |    |                                  |    |