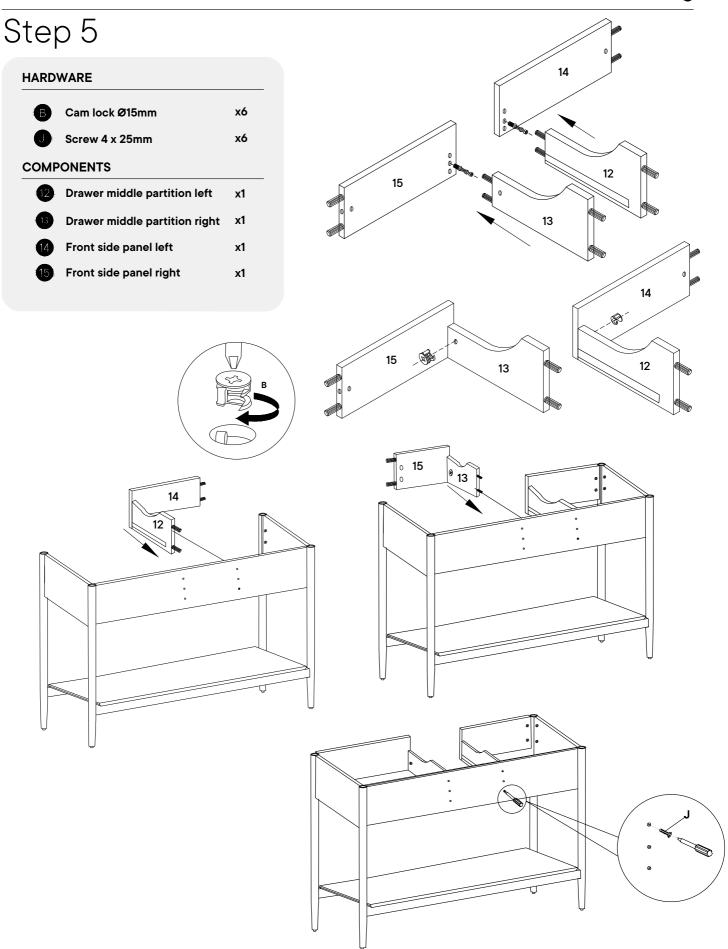

#### Provided hardware:

| A |             | Wood dowel Ø8 x 40mm              | x36 |
|---|-------------|-----------------------------------|-----|
| в | (LE)        | Cam lock Ø15mm                    | x26 |
| с |             | Cam bolt M6 x 40mm                | x26 |
| D |             | Handle                            | х3  |
| Е |             | Screw M4 x 20mm                   | x4  |
| F |             | Screw M4 x 37mm                   | x2  |
| G | <0000000(4) | Screw M4 x 16mm                   | x16 |
| н | 000         | Metal bracket                     | x4  |
| I | <0000000(4) | Screw M4 x 30mm                   | x4  |
| J | <0000000(4) | Screw M4 x 25mm                   | х6  |
| к |             | Drawer channel<br>(pre assembled) | x2  |
| L |             | Leveler (pre assembled)           | x4  |
| М | $\bigcirc$  | Felt (pre assembled)              | x4  |

#### Furniture components:

| 1 | Leg front              | x2 | 9  | Drawer side panel right          | x1 |
|---|------------------------|----|----|----------------------------------|----|
| 2 | Leg back               | x2 | 10 | Drawer back panel                | x1 |
| 3 | Side panel left        | x1 | 11 | Drawer front panel               | x1 |
| 4 | Side panel right       | x1 | 12 | Drawer middle<br>partition left  | x1 |
| 5 | Back panel             | x1 | 13 | Drawer middle<br>partition right | x1 |
| 6 | Bottom panel           | x1 | 14 | Front side panel left            | x1 |
| 7 | Front frame            | x1 | 15 | Front side panel right           | x1 |
| 8 | Drawer side panel left | x1 | 16 | Drawer bottom                    | x1 |
|   |                        |    |    |                                  |    |