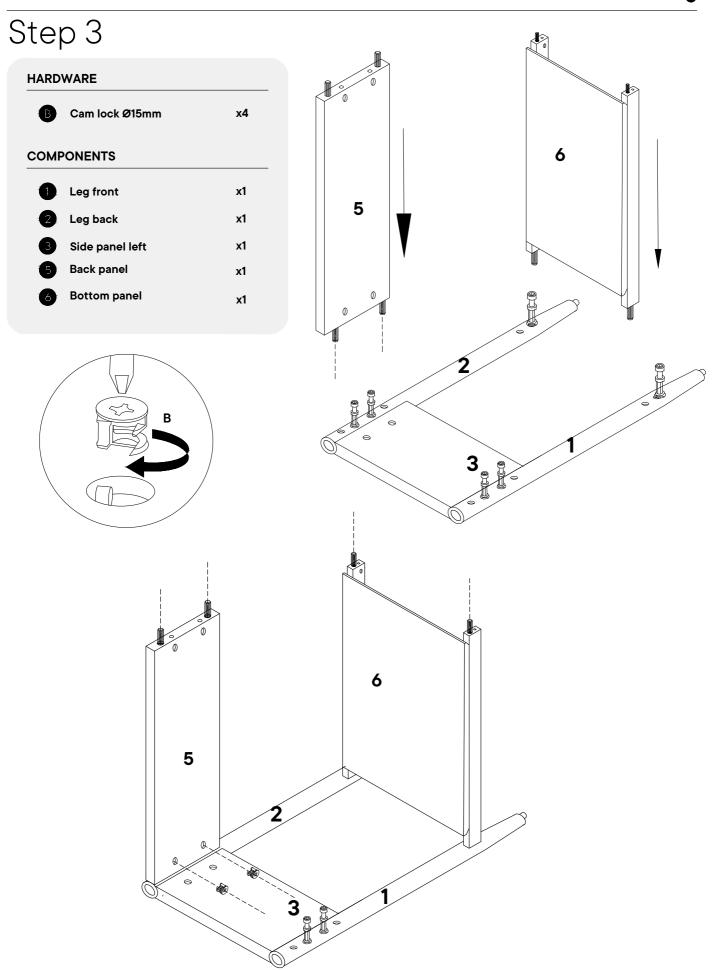

# Step 2 HARDWARE Cam lock Ø15mm x8 B COMPONENTS Leg front x2 1 Leg back x2 3 Side panel left x1 Side panel right x1 В 3 4 4 B