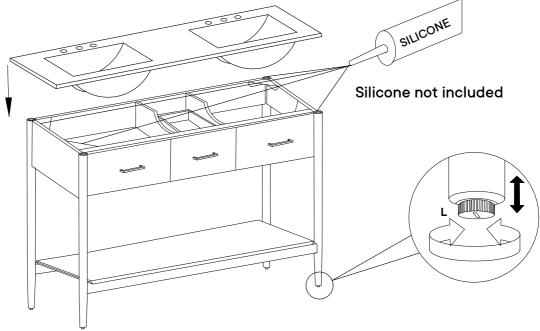

# Step 9

Apply a thin bead of silicone compound around the vanity base and set the vanity top carefully in place. Remove any excess silicone compound with a wet rag