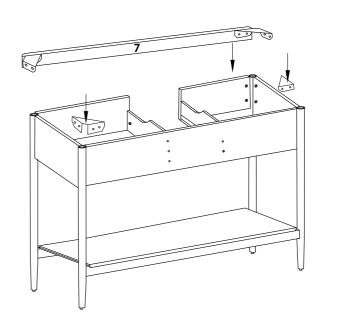

#### Provided hardware:

| A |             | Wood dowel Ø8 x 40mm              | x36 |
|---|-------------|-----------------------------------|-----|
| в | (LE)        | Cam lock Ø15mm                    | x26 |
| с |             | Cam bolt M6 x 40mm                | x26 |
| D |             | Handle                            | х3  |
| Е |             | Screw M4 x 20mm                   | x4  |
| F |             | Screw M4 x 37mm                   | x2  |
| G | <0000000(4) | Screw M4 x 16mm                   | x16 |
| н | 000         | Metal bracket                     | x4  |
| I | <0000000(4) | Screw M4 x 30mm                   | x4  |
| J | <0000000(4) | Screw M4 x 25mm                   | х6  |
| к |             | Drawer channel<br>(pre assembled) | x2  |
| L |             | Leveler (pre assembled)           | x4  |
| М | $\bigcirc$  | Felt (pre assembled)              | x4  |

#### Furniture components:

| 1 | Leg front              | x2 | 9  | Drawer side panel right          | x1 |
|---|------------------------|----|----|----------------------------------|----|
| 2 | Leg back               | x2 | 10 | Drawer back panel                | x1 |
| 3 | Side panel left        | x1 | 11 | Drawer front panel               | x1 |
| 4 | Side panel right       | x1 | 12 | Drawer middle<br>partition left  | x1 |
| 5 | Back panel             | x1 | 13 | Drawer middle<br>partition right | x1 |
| 6 | Bottom panel           | x1 | 14 | Front side panel left            | x1 |
| 7 | Front frame            | x1 | 15 | Front side panel right           | x1 |
| 8 | Drawer side panel left | x1 | 16 | Drawer bottom                    | x1 |
|   |                        |    |    |                                  |    |