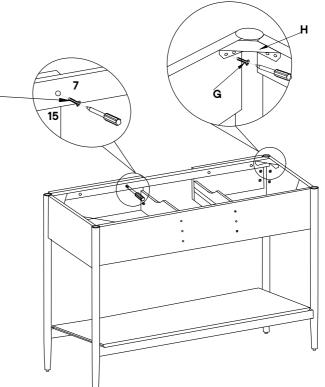

#### Provided hardware:

| A |             | Wood dowel Ø8 x 40mm              | x36 |
|---|-------------|-----------------------------------|-----|
| в | (LE)        | Cam lock Ø15mm                    | x26 |
| с |             | Cam bolt M6 x 40mm                | x26 |
| D |             | Handle                            | х3  |
| Е |             | Screw M4 x 20mm                   | x4  |
| F |             | Screw M4 x 37mm                   | x2  |
| G | <0000000(4) | Screw M4 x 16mm                   | x16 |
| н | 000         | Metal bracket                     | x4  |
| I | <0000000(4) | Screw M4 x 30mm                   | x4  |
| J | <0000000(4) | Screw M4 x 25mm                   | х6  |
| к |             | Drawer channel<br>(pre assembled) | x2  |
| L |             | Leveler (pre assembled)           | x4  |
| М | $\bigcirc$  | Felt (pre assembled)              | x4  |

#### Furniture components:

| 1 | Leg front              | x2 | 9  | Drawer side panel right          | x1 |
|---|------------------------|----|----|----------------------------------|----|
| 2 | Leg back               | x2 | 10 | Drawer back panel                | x1 |
| 3 | Side panel left        | x1 | 11 | Drawer front panel               | x1 |
| 4 | Side panel right       | x1 | 12 | Drawer middle<br>partition left  | x1 |
| 5 | Back panel             | x1 | 13 | Drawer middle<br>partition right | x1 |
| 6 | Bottom panel           | x1 | 14 | Front side panel left            | x1 |
| 7 | Front frame            | x1 | 15 | Front side panel right           | x1 |
| 8 | Drawer side panel left | x1 | 16 | Drawer bottom                    | x1 |
|   |                        |    |    |                                  |    |