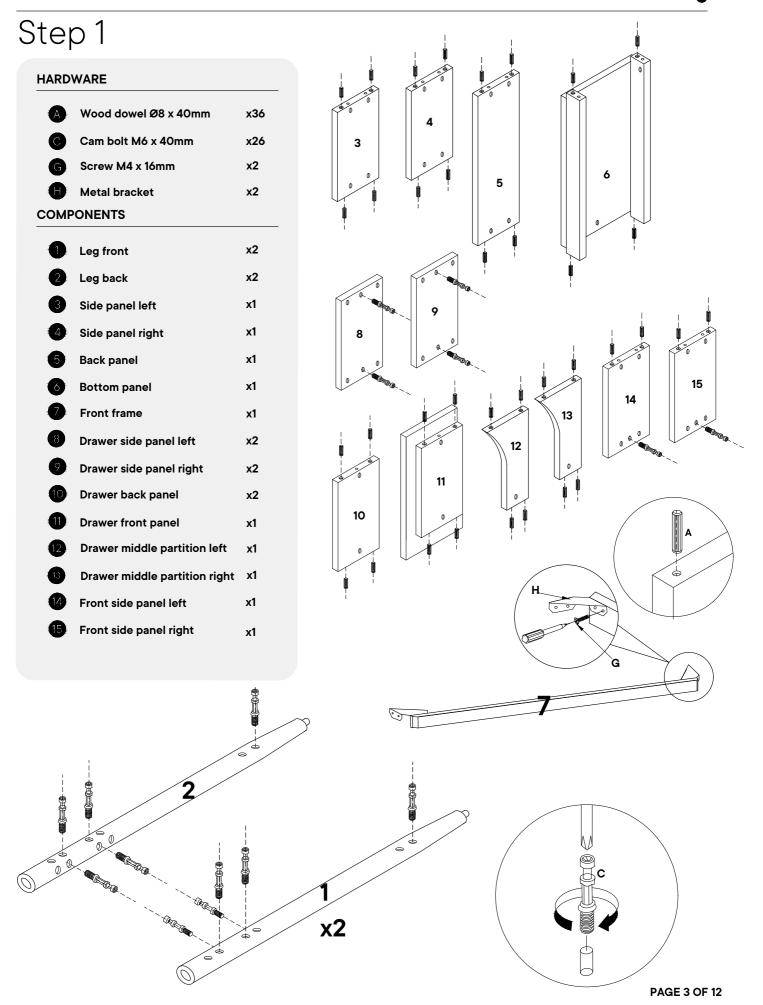

#### Furniture components:

| 1 | Leg front              | x2 | 9  | Drawer side panel right          | x1 |
|---|------------------------|----|----|----------------------------------|----|
| 2 | Leg back               | x2 | 10 | Drawer back panel                | x1 |
| 3 | Side panel left        | x1 | 11 | Drawer front panel               | x1 |
| 4 | Side panel right       | x1 | 12 | Drawer middle<br>partition left  | x1 |
| 5 | Back panel             | x1 | 13 | Drawer middle<br>partition right | x1 |
| 6 | Bottom panel           | x1 | 14 | Front side panel left            | x1 |
| 7 | Front frame            | x1 | 15 | Front side panel right           | x1 |
| 8 | Drawer side panel left | x1 | 16 | Drawer bottom                    | x1 |
|   |                        |    |    |                                  |    |

#### Provided hardware:

| A |             | Wood dowel Ø8 x 40mm              | x36 |
|---|-------------|-----------------------------------|-----|
| в | (LE)        | Cam lock Ø15mm                    | x26 |
| с |             | Cam bolt M6 x 40mm                | x26 |
| D |             | Handle                            | х3  |
| Е |             | Screw M4 x 20mm                   | x4  |
| F |             | Screw M4 x 37mm                   | x2  |
| G | <0000000(4) | Screw M4 x 16mm                   | x16 |
| н | 000         | Metal bracket                     | x4  |
| I | <0000000(4) | Screw M4 x 30mm                   | x4  |
| J | <0000000(4) | Screw M4 x 25mm                   | х6  |
| к |             | Drawer channel<br>(pre assembled) | x2  |
| L |             | Leveler (pre assembled)           | x4  |
| М | $\bigcirc$  | Felt (pre assembled)              | x4  |