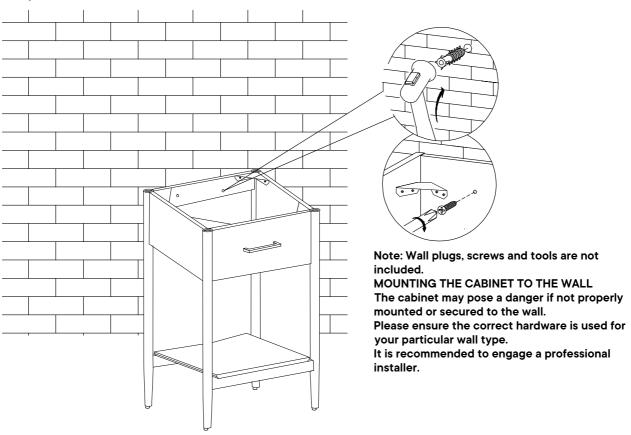

| Cam lock Ø15mm  | х5        |  |
| СОМЕ     | PONENTS         |           |  |
| 1        | Leg front       | <b>x1</b> |  |
| 2        | Leg back        | <b>x1</b> |  |
| 3        | Side panel left | <b>x1</b> |  |
| 6        | Back panel      | x1        |  |
| 6        | Front panel     | <b>x1</b> |  |
| •        | Bottom panel    | x1        |  |



| ₿        | Cam lock Ø15mm   | x5 |
|----------|------------------|----|
| ОМР      | PONENTS          |    |
| 0        | Leg front        | x2 |
| 2        | Leg back         | x2 |
| 3        | Side panel left  | x1 |
| 4        | Side panel right | x1 |
| <b>5</b> | Back panel       | x1 |
| 6        | Front panel      | x1 |
| 0        | Bottom panel     | x1 |







Note:- Full tighten all cam lock and screw here.

## Step 6



## Step 7

Apply a thin bead of silicone compound around the vanity base and set the vanity top carefully in place. Remove any excess silicone compound with a wet rag



## A quick note...

Your sink basin comes complete with a silver overflow ring. If you'd like to remove this overflow ring, you can do so by hand.



## Great job!

Vanity assembly is complete.



#### CARING FOR YOUR ITEM

Indoor use only.

Not contract grade.

Clean using a non-abrasive cloth and a mild cleaner.

Never use harsh chemicals, as they could damage the finish or integrity of the item.







Tag us @modway\_furniture and #modway for a chance to be featured.