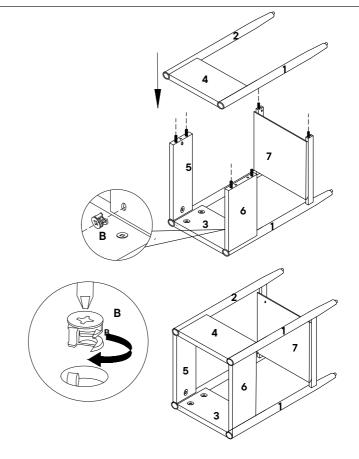

## Step 3

| HARDWARE |                 |           |  |
|----------|-----------------|-----------|--|
| B        | Cam lock Ø15mm  | х5        |  |
| СОМЕ     | PONENTS         |           |  |
| 1        | Leg front       | <b>x1</b> |  |
| 2        | Leg back        | <b>x1</b> |  |
| 3        | Side panel left | <b>x1</b> |  |
| 6        | Back panel      | x1        |  |
| 6        | Front panel     | <b>x1</b> |  |
| •        | Bottom panel    | x1        |  |

| ₿        | Cam lock Ø15mm   | x5 |
|----------|------------------|----|
| ОМР      | PONENTS          |    |
| 0        | Leg front        | x2 |
| 2        | Leg back         | x2 |
| 3        | Side panel left  | x1 |
| 4        | Side panel right | x1 |
| <b>5</b> | Back panel       | x1 |
| 6        | Front panel      | x1 |
| 0        | Bottom panel     | x1 |