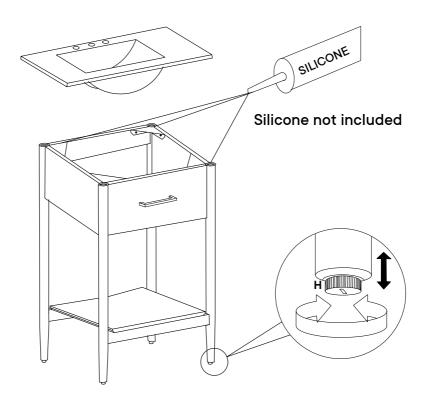

## Step 7

Apply a thin bead of silicone compound around the vanity base and set the vanity top carefully in place. Remove any excess silicone compound with a wet rag

## A quick note...

Your sink basin comes complete with a silver overflow ring. If you'd like to remove this overflow ring, you can do so by hand.