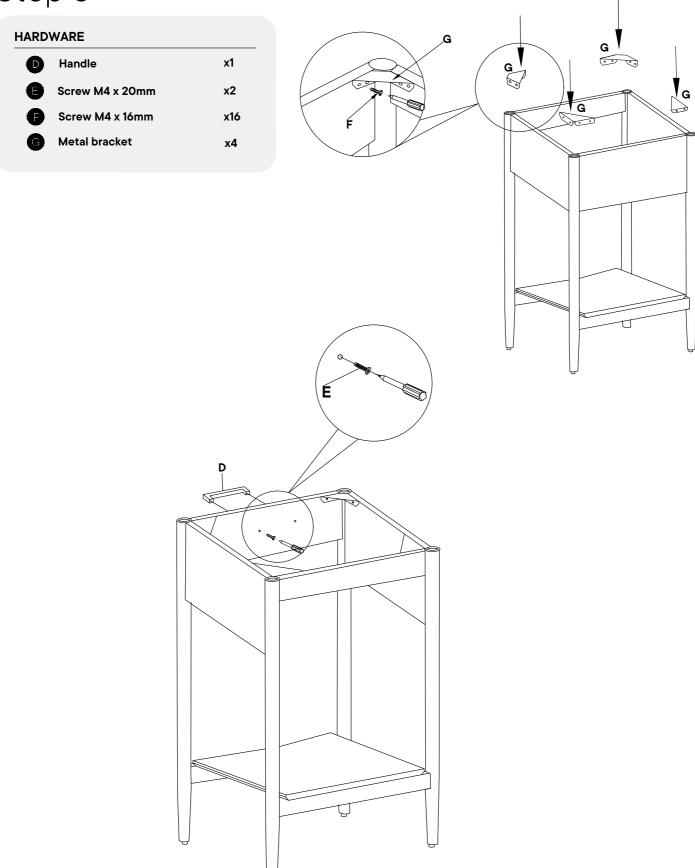

#### Provided hardware:

| Α |      | Wood dowel Ø8 x 40mm    | x20       |
|---|------|-------------------------|-----------|
| В |      | Cam lock Ø15mm          | x18       |
| С |      | Cam bolt M6 x 40mm      | x18       |
| D |      | Handle                  | х1        |
| E |      | Screw M4 x 20mm         | x2        |
| F |      | Screw M4 x 16mm         | x16       |
| G | 0 00 | Metal bracket           | <b>x4</b> |
| Н |      | Leveler (pre assembled) | <b>x4</b> |
| ı |      | Felt (pre assembled)    | x4        |

## Step 6