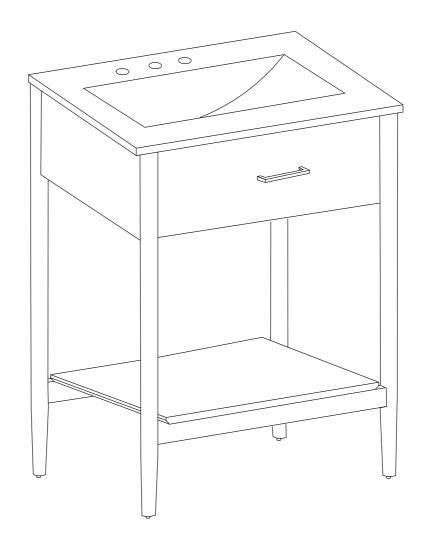

#### **ASSEMBLY INSTRUCTIONS**

# EEI-6352

V1.02.02.23



609.256.9000 · cs@modway.com www.modway.com



#### Let's get started!





Read through all of the instructions befor starting



Approx. 60 minutes assembly time



2 people recommended for assembly



Care instructions are listed in the last step of this manual



Make sure you have all parts and components before discarding any packing materials Only use hand tools to assemble this item. Do not use power tools. Do not tighten bolts or screw completely until all hardware is lined up and inserted into the holes.

Do not over-tighten screw and bolts to avoid stripping the hardware or cracking the item.

For vanity and plumbing installation, we suggest hiring a professional contractor and plumber.

Assemble your item on a flat carpeted area, with plenty of space to work, this will preven