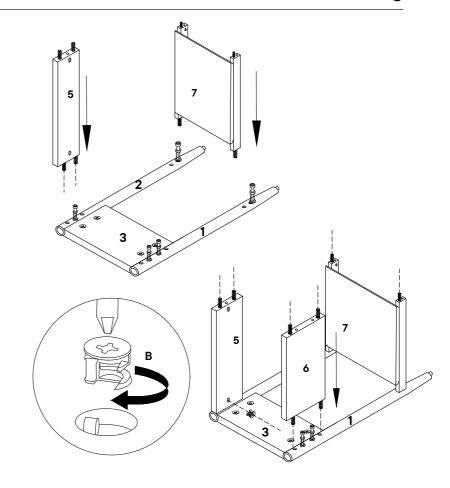

| Orel  | <i>J</i> 1           |           |     |   |          |   |
|-------|----------------------|-----------|-----|---|----------|---|
| HARDY | WARE                 |           |     |   |          |   |
| A     | Wood dowel Ø8 x 40mm | x20       | 1   |   |          |   |
| 0     | Cam bolt M6 x 40mm   | x18       |     |   | 330      |   |
| СОМР  | PONENTS              |           | 300 | 0 | 5 6      | 7 |
| 1     | Leg front            | <b>x2</b> | 3   | 4 | 5   6    |   |
| 2     | Leg back             | <b>x2</b> |     |   |          |   |
| 3     | Side panel left      | x1        |     |   |          |   |
| 4     | Side panel right     | x1        |     | Ī |          |   |
| 5     | Back panel           | x1        | ı   |   |          |   |
| 6     | Front panel          | x1        |     |   | <b>A</b> |   |
| 0     | Bottom panel         | <b>x1</b> |     |   |          |   |
|       |                      |           | 2   |   |          |   |

| otop z      |          |    |   |
|-------------|----------|----|---|
| HARDWARE    |          |    |   |
| B Cam lock  | Ø15mm    | x8 | 2 |
| COMPONENTO  |          |    |   |
| COMPONENTS  |          |    |   |
| 1 Leg front |          | x2 |   |
| 2 Leg back  |          | x2 | 3 |
| 3 Side pane |          | x1 |   |
| 4 Side pane | el right | x1 |   |
| 2           | B        |    | 3 |
|             | 4<br>B   |    |   |