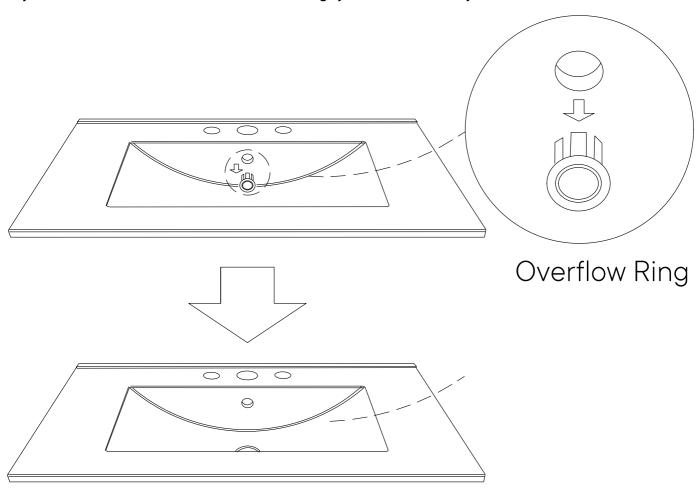

## A quick note...

Your sink basin comes complete with a silver overflow ring. If you'd like to remove this overflow ring, you can do so by hand.