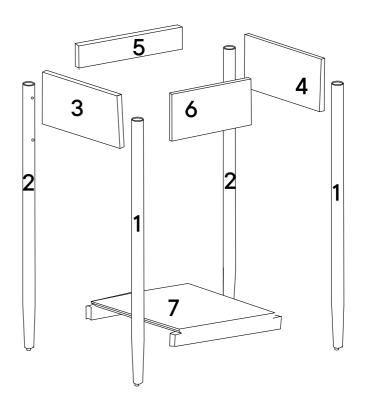

#### Furniture components:

| 1 | Leg front        | x2        |
|---|------------------|-----------|
| 2 | Leg back         | <b>x2</b> |
| 3 | Side panel left  | x1        |
| 4 | Side panel right | x1        |
| 5 | Back panel       | x1        |
| 6 | Front panel      | <b>x1</b> |
| 7 | Bottom panel     | x1        |