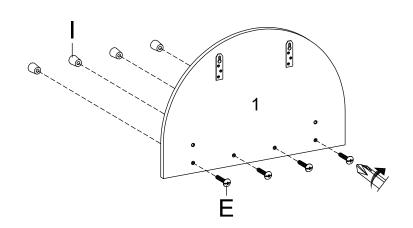

# Step 1

| HAR | DWARE                    |            |
|-----|--------------------------|------------|
| A   | Plastic Dowel Ø8 x 32 mm | <b>x2</b>  |
| 0   | Screw M 6 x 13 mm        | х6         |
| •   | Hanging Plates           | <b>x2</b>  |
| сом | PONENTS                  |            |
| 0   | Mirror Board             | <b>x</b> 1 |
| _   |                          |            |
| 2   | Shelf                    | <b>x1</b>  |

# Step 2

| HARI     | OWARE             |           |
|----------|-------------------|-----------|
| <b>3</b> | Screw M 4 x 25 mm | <b>x4</b> |
| 0        | Handle            | x4        |
| сом      | PONENTS           |           |
| 0        | Mirror Board      | x1        |