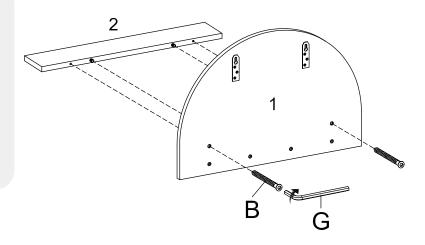

# Step 3

# B Screw M 6.3 x 50 mm x2 G Allen Key x1 COMPONENTS 1 Mirror Board x1 2 Shelf x1