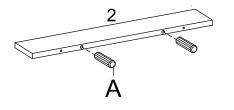

# B Screw M 6.3 x 50 mm x2 G Allen Key x1 COMPONENTS 1 Mirror Board x1 2 Shelf x1