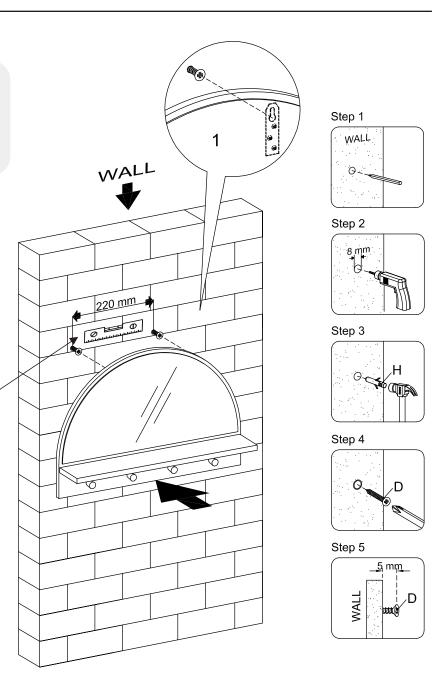

# Step 4

### **HARDWARE**

Screw M 8 x 38 mm x2

H Fisher Ø8 mm x2

Different wall materials require unique wall fasteners. The wall plugs (H) and screws (D) are designed for fixing to concrete walls only. Please consult your local hardware store to ensure you are using the correct hardware for your wall type.