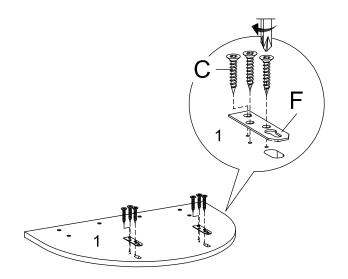

# Step 1

| HAR | DWARE                    |            |
|-----|--------------------------|------------|
| A   | Plastic Dowel Ø8 x 32 mm | <b>x2</b>  |
| 0   | Screw M 6 x 13 mm        | х6         |
| •   | Hanging Plates           | <b>x2</b>  |
| сом | PONENTS                  |            |
| 0   | Mirror Board             | <b>x</b> 1 |
| _   |                          |            |
| 2   | Shelf                    | <b>x1</b>  |